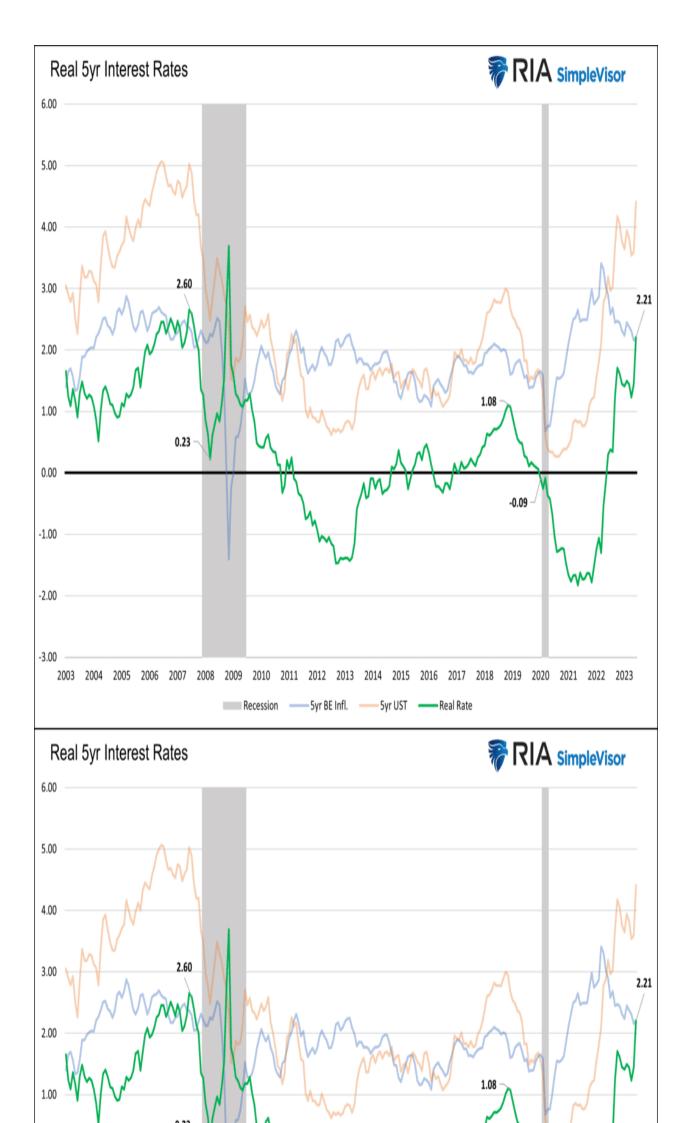

### **5 Year Real Rates are Soaring**

The Federal Reserve closely follows how restrictive or easy its monetary policy is. While many indicators are available, such as yield curves, loan growth, and bank lending standards, real interest rates are their preferred indicator. Real rates are simply interest rates, less the expected inflation rate. More precisely, U.S. Treasury yields for various maturities are compared to market-implied inflation rates for the same periods. The graph below, for instance, shows 5 year real rates.

Currently, the 5 year real rate is over 2.20%. Such is the most restrictive policy since 2007. In 2007, the Fed started reducing Fed Funds in July, corresponding with the peak in 5 year real rates. Six months later, the 5 year real rate was near zero. The decline was solely a function of falling yields. In 2018, the Fed halted raising rates, and the 5 year real rate peaked at 1.08%. It fell to zero in about six months, again almost entirely due to yield not expected inflation. Further note, the decline occurred before the pandemic. The current real rate is very restrictive and will have a negative economic impact when the pandemic-related stimulus exits the system. Real rates will likely fall rapidly when such occurs, as in the prior two instances we highlight.