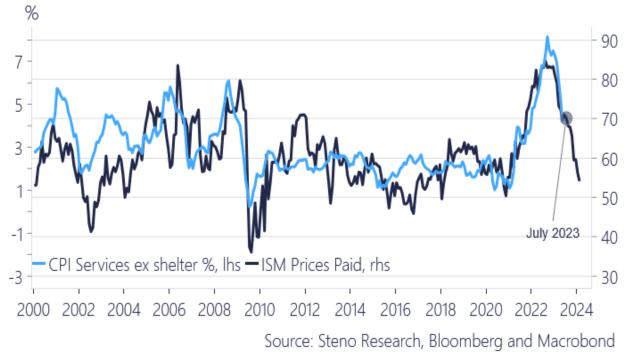

On the other hand, the service sector remains robust. Yesterday, the service sector ISM survey jumped to 53.9 from 51.0. New orders and employment rose, signaling a healthy economy. The index now sits at its highest level since February. The second graph shows the robust correlation between ISM services prices paid and CPI services excluding shelter. That derivative of CPI is one which Powell follows closely. As the graph shows, ISM services prices continue to fall. Consequently, if the correlation holds, that sub-component of CPI could be under 2% shortly.

Services Inflation to fade further according to ISM Services Prices Paid