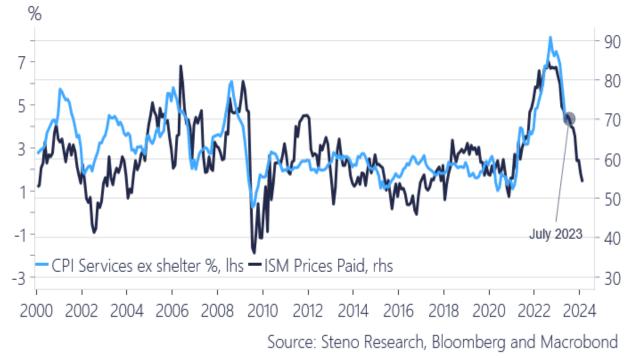

On the other hand, the service sector remains robust. Yesterday, the service sector ISM survey jumped to 53.9 from 51.0. New orders and employment rose, signaling a healthy economy. The index now sits at its highest level since February. The second graph shows the robust correlation between ISM services prices paid and CPI services excluding shelter. That derivative of CPI is one which Powell follows closely. As the graph shows, ISM services prices continue to fall. Consequently, if the correlation holds, that sub-component of CPI could be under 2% shortly.

Services Inflation to fade further according to ISM Services Prices Paid