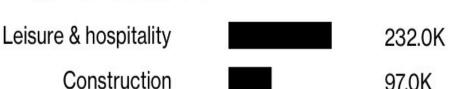

### Sizzling Job Market and ISM Services Weigh on Markets

The ADP employment report more than doubled expectations at +497k new jobs. Small businesses and the leisure and hospitality sectors showed large employment gains. Not surprisingly, as discussed below, the manufacturing sector lost 42k jobs. The JOLT?s labor report was mixed. The number of job openings fell from 10.32 million to 9.82 million, but the Quits rate rose. Typically, the number of people quitting their jobs rises with confidence in their ability to find a better, higher-paying job. As shown below, the layoff rate remains flat at 1% and shows no signs of stress.