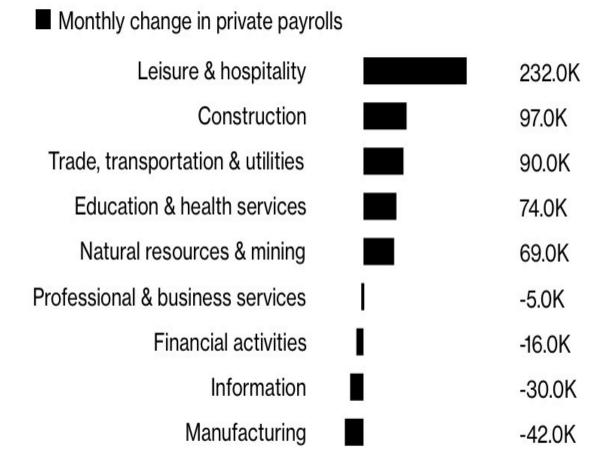

### Sizzling Job Market and ISM Services Weigh on Markets

The ADP employment report more than doubled expectations at +497k new jobs. Small businesses and the leisure and hospitality sectors showed large employment gains. Not surprisingly, as discussed below, the manufacturing sector lost 42k jobs. The JOLT?s labor report was mixed. The number of job openings fell from 10.32 million to 9.82 million, but the Quits rate rose. Typically, the number of people quitting their jobs rises with confidence in their ability to find a better, higher-paying job. As shown below, the layoff rate remains flat at 1% and shows no signs of stress.

# June Payrolls Surge

Leisure and hospitality led the gains, but others also posted robust increases

Source: ADP Research Institute

## June Payrolls Surge

Leisure and hospitality led the gains, but others also posted robust increases

Monthly change in private payrolls

|                                                                                                                   |                                                      |                                                      |                                                              | MEETI                                                                   | NG PROB                                                                 | ABILITIES                                                                |                                                                            |                                                                           |                                                                               |                                                                            |                                                                                        |
|-------------------------------------------------------------------------------------------------------------------|------------------------------------------------------|------------------------------------------------------|--------------------------------------------------------------|-------------------------------------------------------------------------|-------------------------------------------------------------------------|--------------------------------------------------------------------------|----------------------------------------------------------------------------|---------------------------------------------------------------------------|-------------------------------------------------------------------------------|----------------------------------------------------------------------------|----------------------------------------------------------------------------------------|
| MEETING DATE                                                                                                      | 325-350                                              | 350-375                                              | 375-400                                                      | 400-425                                                                 | 425-450                                                                 | 450-475                                                                  | 475-500                                                                    | 500-525                                                                   | 525-550                                                                       | 550-575                                                                    | 575-60                                                                                 |
| 7/26/2023                                                                                                         |                                                      |                                                      | 0.0%                                                         | 0.0%                                                                    | 0.0%                                                                    | 0.0%                                                                     | 0.0%                                                                       | 5.1%                                                                      | 94.9%                                                                         | 0.0%                                                                       | 0.0%                                                                                   |
| 9/20/2023                                                                                                         | 0.0%                                                 | 0.0%                                                 | 0.0%                                                         | 0.0%                                                                    | 0.0%                                                                    | 0.0%                                                                     | 0.0%                                                                       | 3.5%                                                                      | 66.1%                                                                         | 30.4%                                                                      | 0.0%                                                                                   |
| 11/1/2023                                                                                                         | 0.0%                                                 | 0.0%                                                 | 0.0%                                                         | 0.0%                                                                    | 0.0%                                                                    | 0.0%                                                                     | 0.0%                                                                       | 2.6%                                                                      | 50.9%                                                                         | 39.1%                                                                      | 7.4%                                                                                   |
| 12/13/2023                                                                                                        | 0.0%                                                 | 0.0%                                                 | 0.0%                                                         | 0.0%                                                                    | 0.0%                                                                    | 0.0%                                                                     | 0.1%                                                                       | 4.5%                                                                      | 50.5%                                                                         | 37.9%                                                                      | 7.1%                                                                                   |
| 1/31/2024                                                                                                         | 0.0%                                                 | 0.0%                                                 | 0.0%                                                         | 0.0%                                                                    | 0.0%                                                                    | 0.0%                                                                     | 0.8%                                                                       | 12.1%                                                                     | 48.4%                                                                         | 32.8%                                                                      | 5.9%                                                                                   |
| 3/20/2024                                                                                                         | 0.0%                                                 | 0.0%                                                 | 0.0%                                                         | 0.0%                                                                    | 0.0%                                                                    | 0.3%                                                                     | 4.2%                                                                       | 23.0%                                                                     | 43.7%                                                                         | 24.7%                                                                      | 4.2%                                                                                   |
| 5/1/2024                                                                                                          | 0.0%                                                 | 0.0%                                                 | 0.0%                                                         | 0.0%                                                                    | 0.2%                                                                    | 3.1%                                                                     | 17.6%                                                                      | 37.8%                                                                     | 30.1%                                                                         | 10.0%                                                                      | 1.2%                                                                                   |
| 6/19/2024                                                                                                         | 0.0%                                                 | 0.0%                                                 | 0.0%                                                         | 0.1%                                                                    | 1.2%                                                                    | 8.4%                                                                     | 24.9%                                                                      | 35.0%                                                                     | 22.8%                                                                         | 6.8%                                                                       | 0.89                                                                                   |
| 7/31/2024                                                                                                         | 0.0%                                                 | 0.0%                                                 | 0.0%                                                         | 0.9%                                                                    | 6.0%                                                                    | 19.5%                                                                    | 31.7%                                                                      | 26.8%                                                                     | 12.1%                                                                         | 2.7%                                                                       | 0.29                                                                                   |
| 9/25/2024                                                                                                         | 0.0%                                                 | 0.0%                                                 | 0.7%                                                         | 4.7%                                                                    | 16.1%                                                                   | 28.6%                                                                    | 28.0%                                                                      | 15.8%                                                                     | 5.1%                                                                          | 0.9%                                                                       | 0.19                                                                                   |
| 11/6/2024                                                                                                         | 0.0%                                                 | 0.3%                                                 | 2.3%                                                         | 9.5%                                                                    | 21.3%                                                                   | 28.4%                                                                    | 23.0%                                                                      | 11.3%                                                                     | 3.3%                                                                          | 0.5%                                                                       | 0.09                                                                                   |
| 12/18/2024                                                                                                        | 0.2%                                                 | 1.9%                                                 | 7.8%                                                         | 18.5%                                                                   | 26.7%                                                                   | 24.2%                                                                    | 14.1%                                                                      | 5.2%                                                                      | 1.2%                                                                          | 0.2%                                                                       | 0.09                                                                                   |
|                                                                                                                   |                                                      |                                                      |                                                              | NEETI                                                                   | NG PROB                                                                 | ABILITIES                                                                |                                                                            |                                                                           |                                                                               |                                                                            |                                                                                        |
|                                                                                                                   |                                                      |                                                      |                                                              |                                                                         |                                                                         |                                                                          |                                                                            |                                                                           |                                                                               |                                                                            |                                                                                        |
| MEETING DATE                                                                                                      | 325-350                                              | 350-375                                              | 375-400                                                      |                                                                         |                                                                         |                                                                          |                                                                            | 500-525                                                                   | 525-550                                                                       | 550-575                                                                    | 575-60                                                                                 |
| MEETING DATE<br>7/26/2023                                                                                         | 325-350                                              | 350-375                                              | 375-400<br>0.0%                                              |                                                                         |                                                                         |                                                                          |                                                                            | 500-525<br>5.1%                                                           | 525-550<br>94.9%                                                              |                                                                            |                                                                                        |
|                                                                                                                   | 325-350<br>0.0%                                      | 350-375<br>0.0%                                      |                                                              | 400-425                                                                 | 425-450                                                                 | 450-475                                                                  | 475-500                                                                    |                                                                           |                                                                               | 0.0%                                                                       | 0.09                                                                                   |
|                                                                                                                   |                                                      |                                                      | 0.0%                                                         | <b>400-425</b><br>0.0%                                                  | 425-450<br>0.0%                                                         | 450-475<br>0.0%                                                          | <b>475-500</b><br>0.0%                                                     | 5.1%                                                                      | 94.9%                                                                         | 0.0%                                                                       | 0.09                                                                                   |
| 7/26/2023<br>9/20/2023                                                                                            | 0.0%                                                 | 0.0%                                                 | 0.0%                                                         | 400-425<br>0.0%<br>0.0%                                                 | 425-450<br>0.0%<br>0.0%                                                 | 450-475<br>0.0%<br>0.0%                                                  | <b>475-500</b><br>0.0%<br>0.0%                                             | 5.1%                                                                      | 94.9%<br>66.1%                                                                | 0.0%<br>30.4%                                                              | 0.09<br>0.09<br>7.49                                                                   |
| 7/26/2023<br>9/20/2023<br>11/1/2023                                                                               | 0.0%                                                 | 0.0%                                                 | 0.0%<br>0.0%<br>0.0%                                         | 400-425<br>0.0%<br>0.0%<br>0.0%                                         | 425-450<br>0.0%<br>0.0%<br>0.0%                                         | 450-475<br>0.0%<br>0.0%<br>0.0%                                          | 475-500<br>0.0%<br>0.0%<br>0.0%                                            | 5.1%<br>3.5%<br>2.6%                                                      | 94.9%<br>66.1%<br>50.9%                                                       | 0.0%<br>30.4%<br>39.1%                                                     | 0.09<br>0.09<br>7.49<br>7.19                                                           |
| 7/26/2023<br>9/20/2023<br>11/1/2023<br>12/13/2023                                                                 | 0.0%                                                 | 0.0%<br>0.0%<br>0.0%                                 | 0.0%<br>0.0%<br>0.0%<br>0.0%                                 | 400-425<br>0.0%<br>0.0%<br>0.0%<br>0.0%                                 | 425-450<br>0.0%<br>0.0%<br>0.0%<br>0.0%                                 | 450-475<br>0.0%<br>0.0%<br>0.0%<br>0.0%                                  | 475-500<br>0.0%<br>0.0%<br>0.0%<br>0.1%                                    | 5.1%<br>3.5%<br>2.6%<br>4.5%                                              | 94.9%<br>66.1%<br>50.9%<br>50.5%                                              | 0.0%<br>30.4%<br>39.1%<br>37.9%                                            | 0.09<br>0.09<br>7.49<br>7.19<br>5.99                                                   |
| 7/26/2023<br>9/20/2023<br>11/1/2023<br>12/13/2023<br>1/31/2024                                                    | 0.0% 0.0% 0.0% 0.0%                                  | 0.0% 0.0% 0.0% 0.0%                                  | 0.0%<br>0.0%<br>0.0%<br>0.0%<br>0.0%                         | 400-425<br>0.0%<br>0.0%<br>0.0%<br>0.0%                                 | 425-450<br>0.0%<br>0.0%<br>0.0%<br>0.0%                                 | 450-475<br>0.0%<br>0.0%<br>0.0%<br>0.0%                                  | 475-500<br>0.0%<br>0.0%<br>0.1%<br>0.8%                                    | 5.1%<br>3.5%<br>2.6%<br>4.5%<br>12.1%                                     | 94.9%<br>66.1%<br>50.9%<br>50.5%<br>48.4%                                     | 0.0%<br>30.4%<br>39.1%<br>37.9%<br>32.8%                                   | 0.09<br>0.09<br>7.49<br>7.19<br>5.99<br>4.29                                           |
| 7/26/2023<br>9/20/2023<br>11/1/2023<br>12/13/2023<br>1/31/2024<br>3/20/2024                                       | 0.0%<br>0.0%<br>0.0%<br>0.0%<br>0.0%                 | 0.0%<br>0.0%<br>0.0%<br>0.0%<br>0.0%                 | 0.0%<br>0.0%<br>0.0%<br>0.0%<br>0.0%                         | 400-425<br>0.0%<br>0.0%<br>0.0%<br>0.0%<br>0.0%                         | 425-450<br>0.0%<br>0.0%<br>0.0%<br>0.0%<br>0.0%                         | 450-475<br>0.0%<br>0.0%<br>0.0%<br>0.0%<br>0.0%<br>0.3%                  | 475-500<br>0.0%<br>0.0%<br>0.1%<br>0.8%<br>4.2%                            | 5.1%<br>3.5%<br>2.6%<br>4.5%<br>12.1%<br>23.0%                            | 94.9%<br>66.1%<br>50.9%<br>50.5%<br>48.4%<br>43.7%                            | 0.0%<br>30.4%<br>39.1%<br>37.9%<br>32.8%<br>24.7%                          | 0.09<br>0.09<br>7.49<br>7.19<br>5.99<br>4.29<br>1.29                                   |
| 7/26/2023<br>9/20/2023<br>11/1/2023<br>12/13/2023<br>1/31/2024<br>3/20/2024<br>5/1/2024                           | 0.0%<br>0.0%<br>0.0%<br>0.0%<br>0.0%                 | 0.0%<br>0.0%<br>0.0%<br>0.0%<br>0.0%                 | 0.0%<br>0.0%<br>0.0%<br>0.0%<br>0.0%<br>0.0%                 | 400-425<br>0.0%<br>0.0%<br>0.0%<br>0.0%<br>0.0%<br>0.0%                 | 425-450<br>0.0%<br>0.0%<br>0.0%<br>0.0%<br>0.0%<br>0.2%                 | 450-475<br>0.0%<br>0.0%<br>0.0%<br>0.0%<br>0.3%<br>3.1%                  | 475-500<br>0.0%<br>0.0%<br>0.1%<br>0.8%<br>4.2%<br>17.6%                   | 5.1%<br>3.5%<br>2.6%<br>4.5%<br>12.1%<br>23.0%<br>37.8%                   | 94.9%<br>66.1%<br>50.9%<br>50.5%<br>48.4%<br>43.7%<br>30.1%                   | 0.0%<br>30.4%<br>39.1%<br>37.9%<br>32.8%<br>24.7%<br>10.0%                 | 0.09<br>0.09<br>7.49<br>7.19<br>5.99<br>4.29<br>1.29<br>0.89                           |
| 7/26/2023<br>9/20/2023<br>11/1/2023<br>12/13/2023<br>1/31/2024<br>3/20/2024<br>5/1/2024<br>6/19/2024              | 0.0%<br>0.0%<br>0.0%<br>0.0%<br>0.0%<br>0.0%         | 0.0%<br>0.0%<br>0.0%<br>0.0%<br>0.0%<br>0.0%         | 0.0%<br>0.0%<br>0.0%<br>0.0%<br>0.0%<br>0.0%<br>0.0%         | 400-425<br>0.0%<br>0.0%<br>0.0%<br>0.0%<br>0.0%<br>0.0%<br>0.0%         | 425-450<br>0.0%<br>0.0%<br>0.0%<br>0.0%<br>0.0%<br>0.2%<br>1.2%         | 450-475<br>0.0%<br>0.0%<br>0.0%<br>0.0%<br>0.3%<br>3.1%<br>8.4%          | 475-500<br>0.0%<br>0.0%<br>0.1%<br>0.8%<br>4.2%<br>17.6%<br>24.9%          | 5.1%<br>3.5%<br>2.6%<br>4.5%<br>12.1%<br>23.0%<br>37.8%<br>35.0%          | 94.9%<br>66.1%<br>50.9%<br>50.5%<br>48.4%<br>43.7%<br>30.1%<br>22.8%          | 0.0%<br>30.4%<br>39.1%<br>37.9%<br>32.8%<br>24.7%<br>10.0%<br>6.8%         | 0.09<br>0.09<br>7.49<br>7.19<br>5.99<br>4.29<br>1.29<br>0.89<br>0.29                   |
| 7/26/2023<br>9/20/2023<br>11/1/2023<br>12/13/2023<br>1/31/2024<br>3/20/2024<br>5/1/2024<br>6/19/2024<br>7/31/2024 | 0.0%<br>0.0%<br>0.0%<br>0.0%<br>0.0%<br>0.0%<br>0.0% | 0.0%<br>0.0%<br>0.0%<br>0.0%<br>0.0%<br>0.0%<br>0.0% | 0.0%<br>0.0%<br>0.0%<br>0.0%<br>0.0%<br>0.0%<br>0.0%<br>0.0% | 400-425<br>0.0%<br>0.0%<br>0.0%<br>0.0%<br>0.0%<br>0.0%<br>0.1%<br>0.9% | 425-450<br>0.0%<br>0.0%<br>0.0%<br>0.0%<br>0.0%<br>0.2%<br>1.2%<br>6.0% | 450-475<br>0.0%<br>0.0%<br>0.0%<br>0.0%<br>0.3%<br>3.1%<br>8.4%<br>19.5% | 475-500<br>0.0%<br>0.0%<br>0.1%<br>0.8%<br>4.2%<br>17.6%<br>24.9%<br>31.7% | 5.1%<br>3.5%<br>2.6%<br>4.5%<br>12.1%<br>23.0%<br>37.8%<br>35.0%<br>26.8% | 94.9%<br>66.1%<br>50.9%<br>50.5%<br>48.4%<br>43.7%<br>30.1%<br>22.8%<br>12.1% | 0.0%<br>30.4%<br>39.1%<br>37.9%<br>32.8%<br>24.7%<br>10.0%<br>6.8%<br>2.7% | 575-60<br>0.09<br>7.49<br>7.19<br>5.99<br>4.29<br>1.29<br>0.89<br>0.29<br>0.19<br>0.19 |