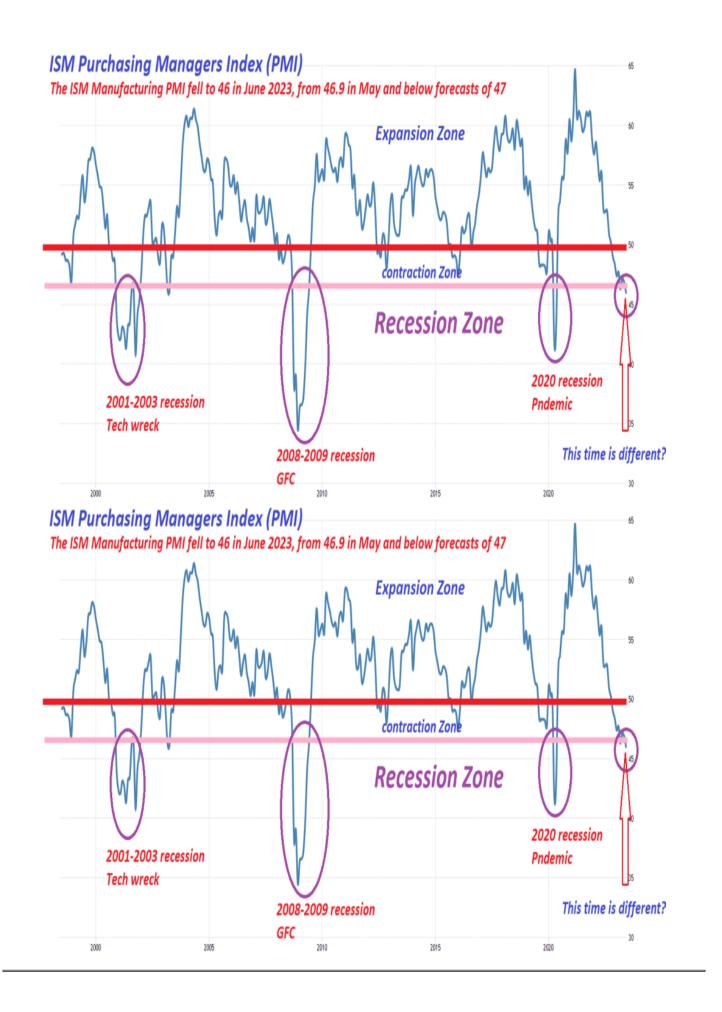

### **ISM Service and Manufacturing Sectors Recap**

The ISM manufacturing and service sector surveys continue to point in opposite directions. The manufacturing survey released on Monday fell further into economic contractionary territory from 46.9 to 46.0. It has been below 50 since October and is now at its lowest level since May 2020, when the economy was shut down due to the pandemic. All of its components are also below 50. Of importance, prices paid fell to 41.8, and employment fell from 51.4 to 48.1. Simply manufacturing is in a recession, as shown in the first graph.