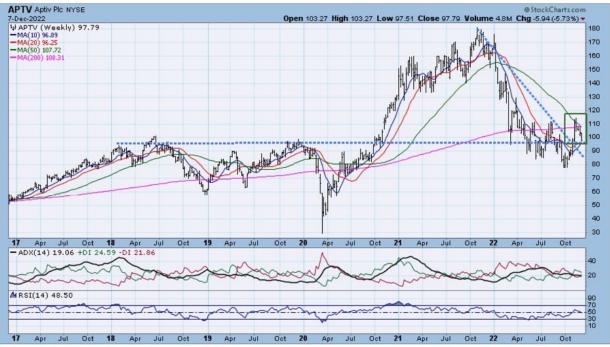

### BUY

- APTV rose above its 2022, 10-month, and 9-month downtrend lines in November. APTV was down over 55% from its� November 2021 highs to its October 2022 lows. The zoom chart reveals that APTV has established a pattern of higher lows=uptrend. The weekly chart shows that Wednesday?s close is near long-term support.
- RRG analysis shows that APTV has moved comfortably into the Leading quadrant, but we also know that it is 45% below its 2021 peak, and its 14-day RSI is only 44.

#### APTV - weekly