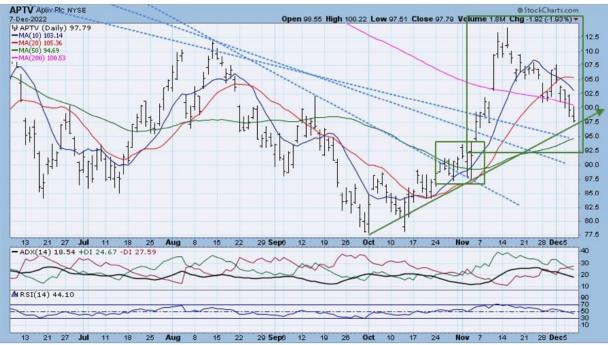

### BUY

- APTV rose above its 2022, 10-month, and 9-month downtrend lines in November. APTV was down over 55% from its� November 2021 highs to its October 2022 lows. The zoom chart reveals that APTV has established a pattern of higher lows=uptrend. The weekly chart shows that Wednesday?s close is near long-term support.
- RRG analysis shows that APTV has moved comfortably into the Leading quadrant, but we also know that it is 45% below its 2021 peak, and its 14-day RSI is only 44.

#### APTV - zoom