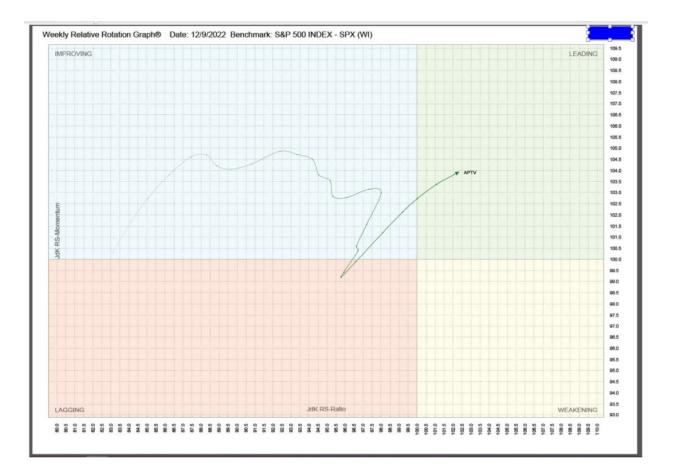

### BUY

- APTV rose above its 2022, 10-month, and 9-month downtrend lines in November. APTV was down over 55% from its� November 2021 highs to its October 2022 lows. The zoom chart reveals that APTV has established a pattern of higher lows=uptrend. The weekly chart shows that Wednesday?s close is near long-term support.
- RRG analysis shows that APTV has moved comfortably into the Leading quadrant, but we also know that it is 45% below its 2021 peak, and its 14-day RSI is only 44.

## Relative Rotation Graphs (RRG) ? explanation video RRG ? written explanation