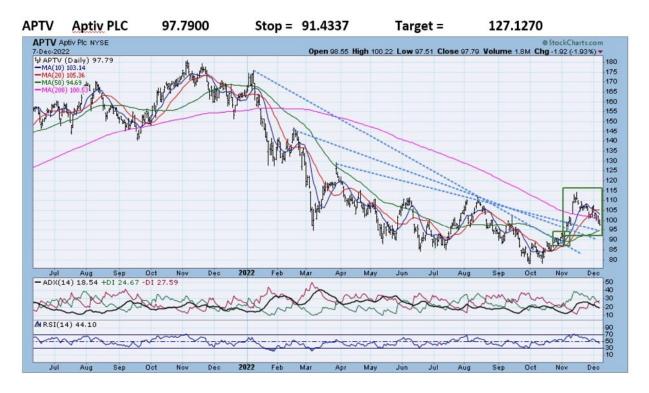

### BUY

- APTV rose above its 2022, 10-month, and 9-month downtrend lines in November. APTV was down over 55% from its� November 2021 highs to its October 2022 lows. The zoom chart reveals that APTV has established a pattern of higher lows=uptrend. The weekly chart shows that Wednesday?s close is near long-term support.
- RRG analysis shows that APTV has moved comfortably into the Leading quadrant, but we also know that it is 45% below its 2021 peak, and its 14-day RSI is only 44.