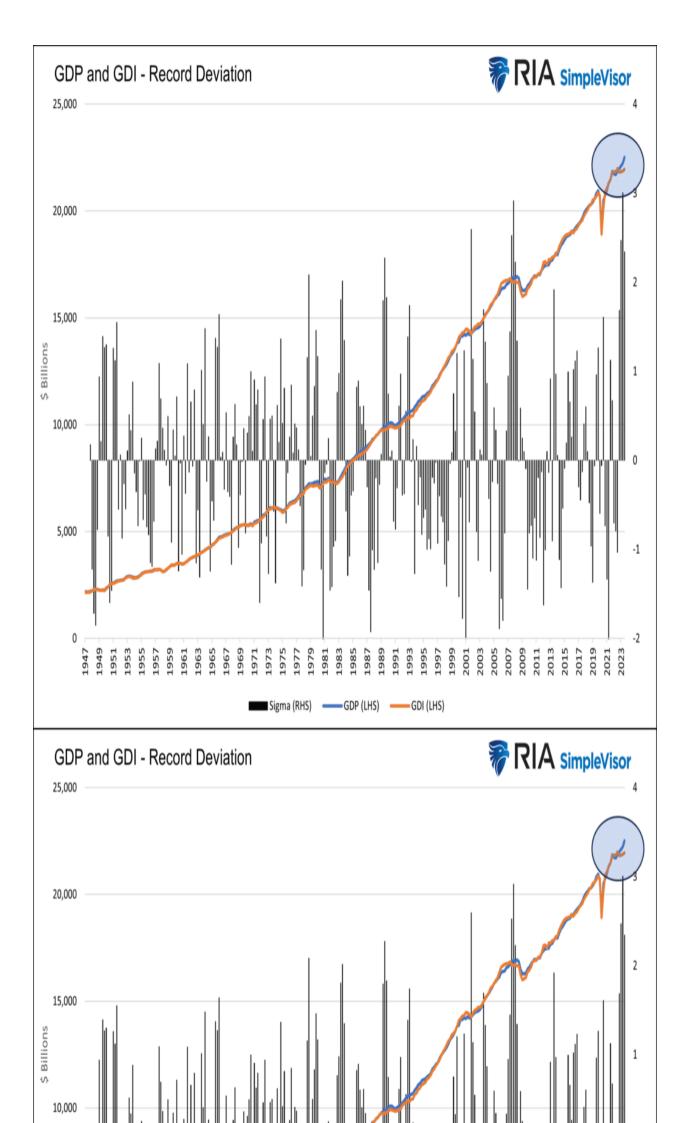

| 5.2% | -7.6% | 1.3%               | -4.3%  |  |  |
| Fixed investment                     | 17.7%    | 2.4% | 5.2%  | 3.1%               | -5.4%  |  |  |
| Nonresidential: 14.6%                |          | 1.3% | 7.4%  | 5.7%               | 1.7%   |  |  |
| Residential: 3.3%                    |          | 6.2% | -2.2% | -5.3%              | -24.9% |  |  |
| Change in private inventories*       |          | 1.4  | 0.0   | -2.2               | 1.6    |  |  |
|                                      | Real GDP | 5.2% | 2.1%  | 2.2%               | 2.6%   |  |  |

Source: Charles Schwab, Bureau of Economic Analysis, as of 3Q2023. Components based on real GDP annualized q/q % change. \*Represents contribution to percent change in real GDP. Numbers may not add up to 100% due to rounding.



Tweet of the Day

Grit Capital 🤣 @Grit\_Capital • 9m

US is producing a record amount of crude oil per day:

# The US Is Producing A Record 13.2 Million Barrels Of Crude Oil Per Day 14m 13.2m US Field Production Of Crude Oil [Barrels per day, weekly\*] 12m 10m Barrels per Day 8m 6m 4m 2m 0m 2003 1983 1993 2013 2023 chartr \*Line = 4-week moving average Source: US Energy Information Administration

#### GRIT

GRIT

Grit Capital 🧇 @Grit\_Capital • 9m US is producing a record amount of crude oil per day:



*Please subscribe to the daily commentary* to receive these updates every morning before the opening bell.

If you found this blog useful, please send it to someone else, share it on social media, or contact us to set up a meeting.

Post Views: 7

2023/11/30

> Back to All Posts