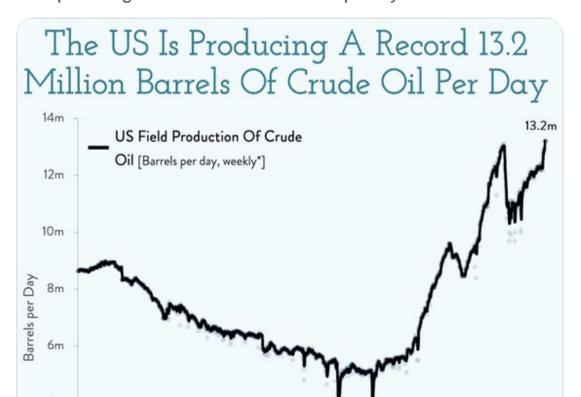

Real GDP | 5.2% | 2.1%  | 2.2%               | 2.6%   |  |  |

Source: Charles Schwab, Bureau of Economic Analysis, as of 3Q2023. Components based on real GDP annualized q/q % change. \*Represents contribution to percent change in real GDP. Numbers may not add up to 100% due to rounding.



Tweet of the Day

Grit Capital 🤣 @Grit\_Capital • 9m

US is producing a record amount of crude oil per day:

# The US Is Producing A Record 13.2 Million Barrels Of Crude Oil Per Day 14m 13.2m US Field Production Of Crude Oil [Barrels per day, weekly\*] 12m 10m Barrels per Day 8m 6m 4m 2m 0m 2003 1983 1993 2013 2023 chartr \*Line = 4-week moving average Source: US Energy Information Administration

#### GRIT

GRIT

Grit Capital 🧇 @Grit\_Capital • 9m US is producing a record amount of crude oil per day:



*Please subscribe to the daily commentary* to receive these updates every morning before the opening bell.

If you found this blog useful, please send it to someone else, share it on social media, or contact us to set up a meeting.

Post Views: 7

2023/11/30

> Back to All Posts