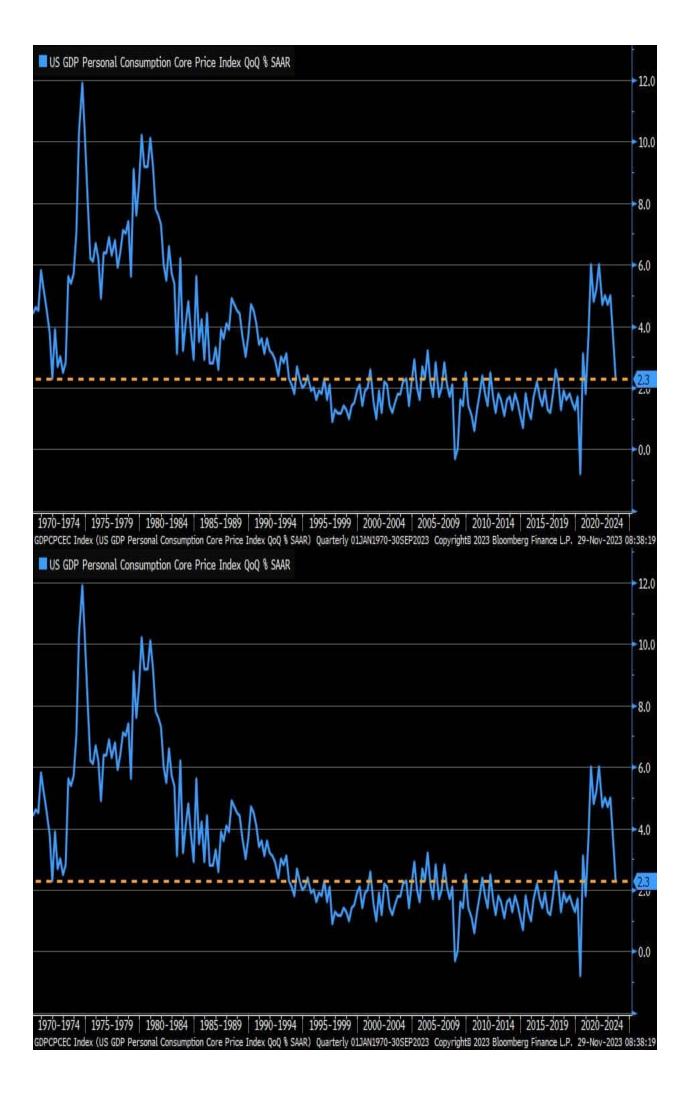

we wrote in <u>GDI or GDP</u>:

We are concerned that significant differences between GDP and GDI tend to occur before recessions

We followed up in Economic Data Points Diverge as follows:

Therefore, given that GDI measures the income side of the equation (derived from production), it is logical that GDI should track pretty closely to GDP over time. Furthermore, it should be logical that deviations between production and consumption should indicate a shift in the economic underpinnings.

Therefore, robust economic activity will continue and show up in GDI in the coming quarters. Conversely, as is typical, GDI tends to lead the way and signals weak economic growth ahead.

Our take: the bulls will say, ? What recession?? while the realists will point out that GDP is a lagging indicator.



| GDP components                       |          |      |       |                    |        |  |  |  |
|--------------------------------------|----------|------|-------|--------------------|--------|--|--|--|
|                                      | % of GDP | 3Q23 | 2Q23  | 1Q23               | 4Q22   |  |  |  |
| Consumer spending                    | 68.8%    | 3.6% | 0.8%  | 3.8%               | 1.2%   |  |  |  |
| Government spending                  | 17.1%    | 5.5% | 3.3%  | <mark>4.8</mark> % | 5.3%   |  |  |  |
| Federal: 6.6%                        |          | 7.0% | 1.1%  | 5.2%               | 9.8%   |  |  |  |
| State/local: 10.4%                   |          | 4.6% | 4.7%  | 4.6%               | 2.8%   |  |  |  |
| • Net exports of goods and services* | -4.2%    | 0.0