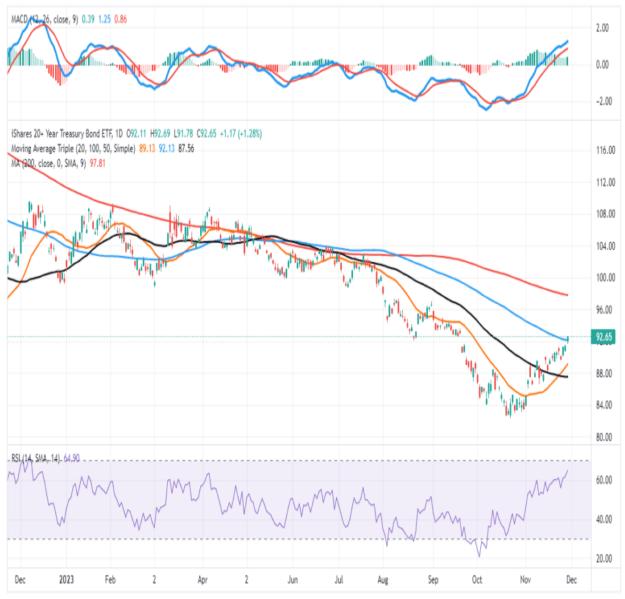

their inflationary concerns. Such would reverse the recent

selloff in bonds, providing a better entry point to increase exposure heading into 2024.

From a technical perspective, bonds have cleared the important 50 and 100-DMA, with a bullish cross of the 20-DMA above the 50-DMA. If bonds can hold the current level, the next major target will be the 200-DMA. As noted, expect a pullback with the MACD and RSI levels reaching more overbought short-term levels. Any correction that holds the 20-DMA will be a bullish setup for another rally to ensue. There is a lot of overhead resistance between 100 and 110 on the iShares 20+ Year Treasury Bond ETF chart below. However, a move above those levels will be great for bondholders but most likely will occur consistent with the onset of a recession.



**17** TradingView



#### Munger?s Wisdom

There are hundreds of quotes attributable to Charlie Munger. While he often spoke about his investments and the fundamental and market traits he seeks in companies when investing, he also shared a lot of wisdom on life. Accordingly, we share just a tiny handful of his quotes. If you want more, Google Charlie Munger, and you will be overwhelmed with the amount of accessible knowledge he has shared in his lifetime.

- There is no better teacher than history in determining the future? There are answers worth billions of dollars in a history book.
- There are three ways to go broke: ?liquor, ladies, and leverage?
- In my whole life, I have known no wise people who didn?t read all the time ? none, zero.
- A great business at a fair price is superior