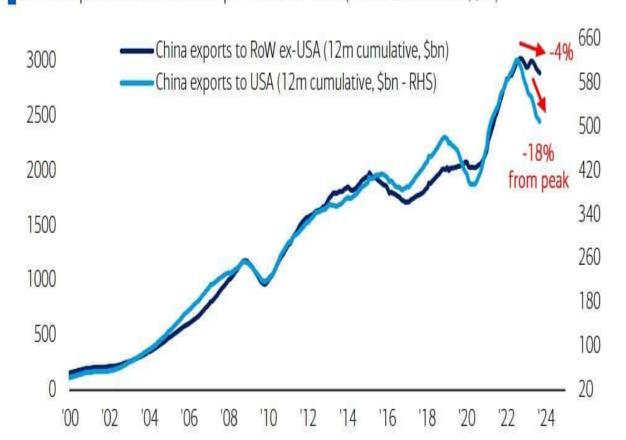

are down 4%. Further evidence is shown in the second graph, courtesy of true insights. It shows that foreign direct investment into China is negative for the first time since at least 1998. Some of the disinvestment from China is a function of much higher interest rates in the U.S. versus China.

These two charts help partially explain why China?s economic growth, post-pandemic reopening, has been much weaker than experienced by the U.S. and most other developed economies.

Chart 2: US-China Trade Tensions

China's exports to USA vs China's exports to Rest of World (12-month cumulative, \$bn)



Source: BofA Global Investment Strategy, Bloomberg.

BofA GLOBAL RESEARCH

Chart 2: US-China Trade Tensions

China's exports to USA vs China's exports to Rest of World (12-month cumulative, \$bn)





**Tweet of the Day** 



Oct CPI below consensus at 3.2% y/y. Still above target and Fed not likely to declare victory yet, but this print is a welcome one. The worry will be too much financial condition loosening done by markets on the heels of this. Messaging might need to remain hawkish.





Oct CPI below consensus at 3.2% y/y. Still above target and Fed not likely to declare victory yet, but this print is a welcome one. The worry will be too much financial condition loosening done by markets on the heels of this. Messaging might need to remain hawkish.



Please <u>subscribe to the daily commentary</u> to receive these updates every morning before the opening bell.

If you found this blog useful, please send it to someone else, share it on social media, or contact us to set up a m