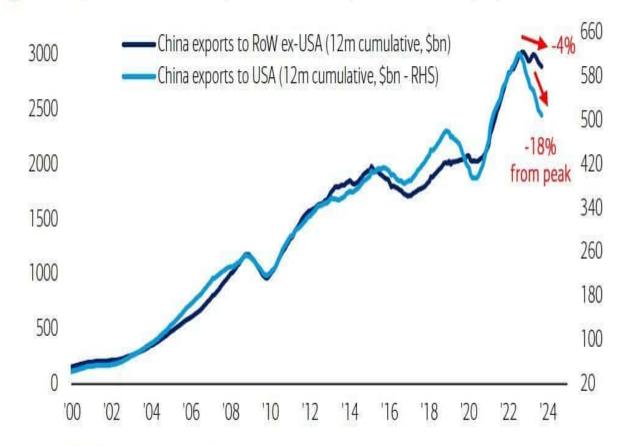

he U.S. and China are starting to have an impact. As shown below, courtesy of BofA, China?s exports to the U.S. are down 18% from their peak. At the same time, their exports to the rest of the world are down 4%. Further evidence is shown in the second graph, courtesy of true insights. It shows that foreign direct investment into China is negative for the first time since at least 1998. Some of the disinvestment from China is a function of much higher interest rates in the U.S. versus China.

These two charts help partially explain why China?s economic growth, post-pandemic reopening, has been much weaker than experienced by the U.S. and most other developed economies.

Chart 2: US-China Trade Tensions

China's exports to USA vs China's exports to Rest of World (12-month cumulative, \$bn)



Source: BofA Global Investment Strategy, Bloomberg.

BofA GLOBAL RESEARCH

Chart 2: US-China Trade Tensions

China's exports to USA vs China's exports to Rest of World (12-month cumulative, \$bn)





**Tweet of the Day** 



Oct CPI below consensus at 3.2% y/y. Still above target and Fed not likely to declare victory yet, but this print is a welcome one. The worry will be too much financial condition loosening done by markets on the heels of this. Messaging might need to remain hawkish.





Oct CPI below consensus at 3.2% y/y. Still above target and Fed not likely to declare victory yet, but this print is a welcome one. The worry will be too much financial condition loosening done by markets on the heels of this. Messaging might need to remain hawkish.



Please <u>subscribe to the dai