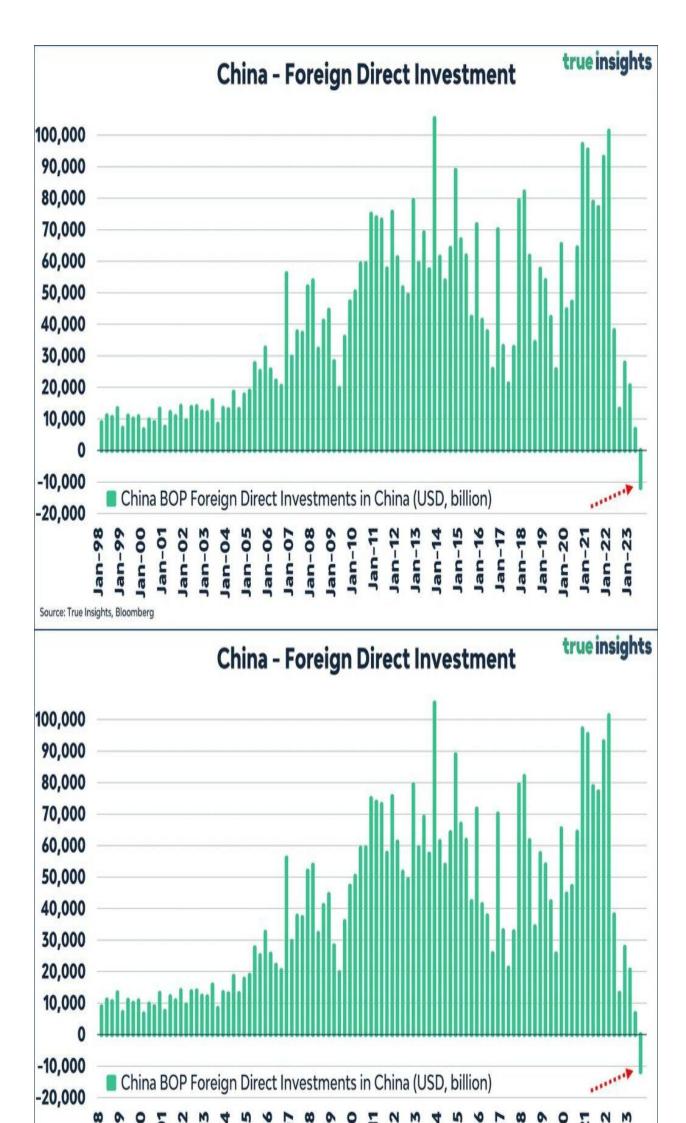

e down 4%. Further evidence is shown in the second graph, courtesy of true insights. It shows that foreign direct investment into China is negative for the first time since at least 1998. Some of the disinvestment from China is a function of much higher interest rates in the U.S. versus China.

These two charts help partially explain why China?s economic growth, post-pandemic reopening, has been much weaker than experienced by the U.S. and most other developed economies.

Chart 2: US-China Trade Tensions

China's exports to USA vs China's exports to Rest of World (12-month cumulative, \$bn)



Source: BofA Global Investment Strategy, Bloomberg.

BofA GLOBAL RESEARCH

Chart 2: US-China Trade Tensions

China's exports to USA vs China's exports to Rest of World (12-month cumulative, \$bn)





**Tweet of the Day** 



Oct CPI below consensus at 3.2% y/y. Still above target and Fed not likely to declare victory yet, but this print is a welcome one. The worry will be too much financial condition loosening done by markets on the heels of this. Messaging might need to remain hawkish.





Oct CPI below consensus at 3.2% y/y. Still above target and Fed not likely to declare victory yet, but this print is a welcome one. The worry will be too much financial condition loosening done by markets on the heels of this. Messaging might need to remain hawkish.



Please <u>subscribe to the daily commentary</u> to receive these updates every morning before the opening bell.

If you found this blog useful, please send it to someone else, share it on social media, or contact us to set up a mee