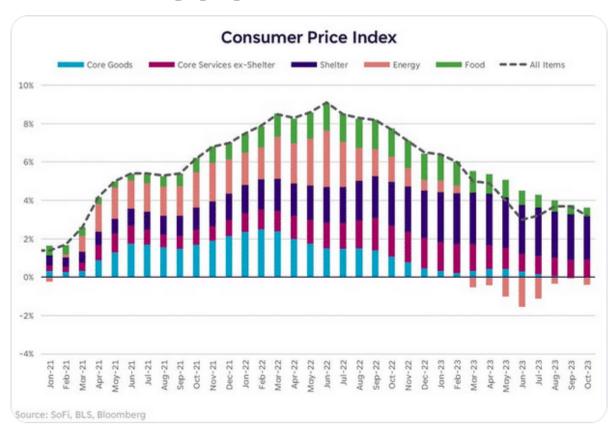

# **CPI Is Weaker Than Expected**

All four broad CPI inflation measures were below expectations for the first time in a long while. Headline CPI for October was 0.00%, with year-over-year inflation at 3.2%. Core CPI was 0.2%, with year over year at 4.0%. All four were .10% below what was expected. The Tweet of the Day shares a chart showing that shelter prices, which rose 0.3%, remain an outsized driver of higher inflation. Given that October?s CPI was 0%, and shelter was +.3%, CPI excluding shelter declined last month. Due to recent price declines in rents and home prices, CPI shelter prices will, in time, fall to zero or even below, dragging CPI lower with it. So, the big question for stock and bond investors is what might the CPI report mean for the Fed?s policy posture.