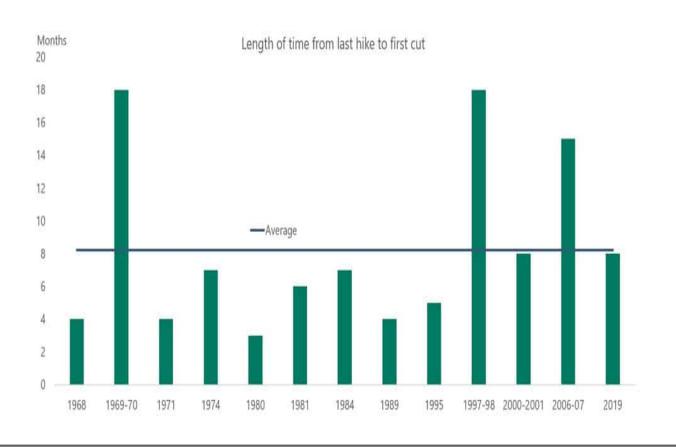

The Fed whisperer, WSJ reporter Nick Timiraos, posted the following comments after the CPI report: ?The October payroll report and inflation report strongly suggest the Fed?s last rate rise was in July. The big debate at the next Fed meeting is shaping up to be over whether and how to modify the postmeeting statement to reflect the obvious: the central bank is on hold.? Nick is likely correct, but the Fed will be careful not to get dovish. They risk sharp declines in interest rates and further increases in stocks. Such eases financial conditions and could potentially stoke inflation. Another consideration comes from the Apollo chart below. If the Fed?s last hike was in July, then historically, the Fed may only be 4-5 months from cutting rates. We caution the previous few years have been far from normal, so prior Fed behaviors may not hold up well.

It takes on average 8 months from the last Fed hike to the first Fed cut