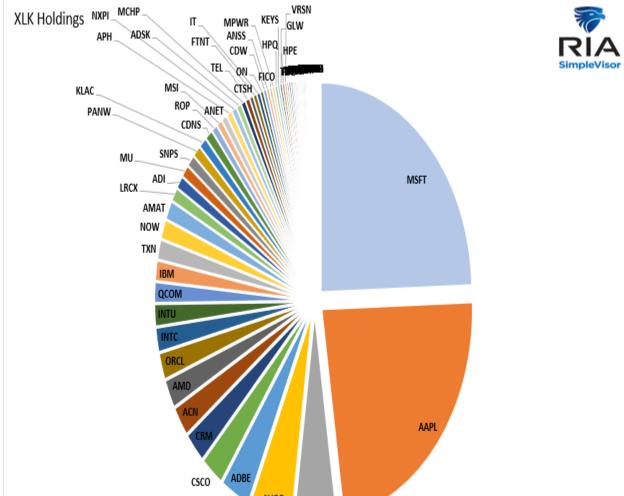

e market up for a year-end rally as portfolio managers ?window dress? portfolios for year-end reporting.



#### 17 TradingView





## The Technology Two

Yesterday?s Commentary shared SimpleVisor analysis highlighting the recent strong relative outperformance of the technology sector. In particular, the analysis focused on the well-followed technology ETF XLK. The analysis makes it appear that the whole technology sector was doing well, however, that is not necessarily true. The fact of the matter is that two stocks overwhelmingly drive XLK?s performance. The pie chart below shows that Apple and Microsoft make up nearly 50% of XLK. The next largest stock, NVDA, only comprises 4% of the ETF despite being nearly half the size of Apple and Microsoft. As goes Apple and Microsoft, go XLK!





## **China Trade Tensions Are Having An Impact**

Trade tensions between the U.S. and China are starting to have an impact. As shown below, courtesy of BofA, China?s exports to the U.S. are down 18% from their peak. At the same time, their exports to the rest of the world are down 4%. Further evidence is shown in the second graph, courtesy of true insights. It shows that foreign direct investment into China is negative for the first time since at least 1998. Some of the disinvestment from China is a function of much higher interest rates in the U.S. versus China.

These two charts help partially explain why China?s economic growth, post-pandemic reopening, has been much weaker than experienced by the U.S. and most other developed economies.

Chart 2: US-China Trade Tensions

China's expo