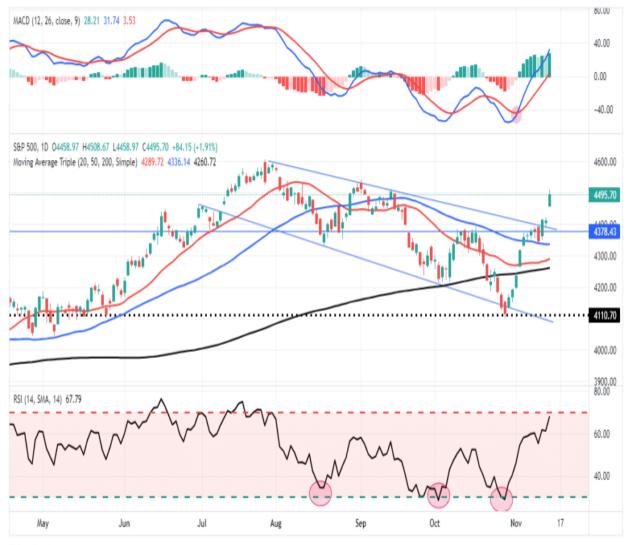

# **CPI Is Weaker Than Expected**

All four broad CPI inflation measures were below expectations for the first time in a long while. Headline CPI for October was 0.00%, with year-over-year inflation at 3.2%. Core CPI was 0.2%, with year over year at 4.0%. All four were .10% below what was expected. The Tweet of the Day shares a chart showing that shelter prices, which rose 0.3%, remain an outsized driver of higher inflation. Given that October?s CPI was 0%, and shelter was +.3%, CPI excluding shelter declined last month. Due to recent price declines in rents and home prices, CPI shelter prices will, in time, fall to zero or even below, dragging CPI lower with it. So, the big question for stock and bond investors is what might the CPI report mean for the Fed?s policy posture.