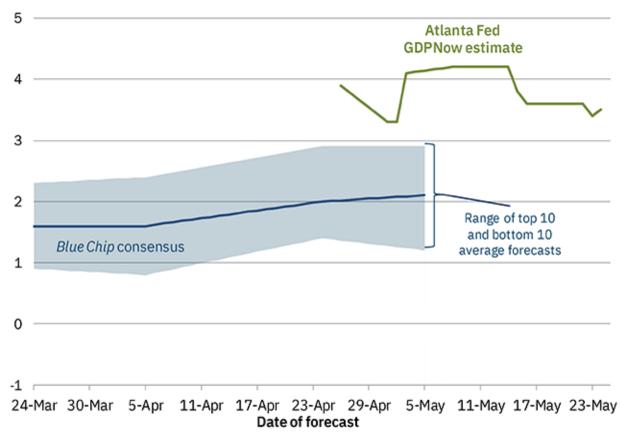

|

#### **GDP Revised Lower**

Monday?s <u>Commentary</u> shared information on the recent spate of economic data revisions lower. First quarter GDP is now included. It fell from 1.6% to 1.3% yesterday. As shown below, the revision was driven by a sizable downward revision of consumer spending. The price indexes also ticked lower by 0.1%. While the first quarter is weak, there are no indications that such weakness will be sustained in the second quarter. Currently, as we share in the second graph, the Atlanta Fed?s GDP Now is running at 3.5% for the second quarter.

# Q1 2024 GDP Percentage Point Revisions



Source: SoFi, BEA, Bloomberg

# Q1 2024 GDP Percentage Point Revisions



## Evolution of Atlanta Fed GDPNow real GDP estimate for 2024: Q2

Quarterly percent change (SAAR)



Sources: Blue Chip Economic Indicators and Blue Chip Financial Forecasts

Note: The top (bottom) 10 average forecast is an average of the highest (lowest) 10 forecasts in the Blue Chip survey.

### Evolution of Atlanta Fed GDPNow real GDP estimate for 2024: Q2 Quarterly percent change (SAAR)



24-Mar 30-Mar 5-Apr 11-Apr 17-Apr 23-Apr 29-Apr 5-May 11-May 17-May 23-May Date of forecast

Sources: Blue Chip Economic Indicators and Blue Chip Financial Forecasts Note: The top (bottom) 10 average forecast is an average of the highest (lowest) 10 forecasts in the Blue Chip **Tweet of the Day** 



JPM DESK: ".. pullbacks are a normal occurrence (~3x per year of 5%) but a correction is only likely to occur if there is a fundamental change to the bull case. My current bull case is based on at/abo