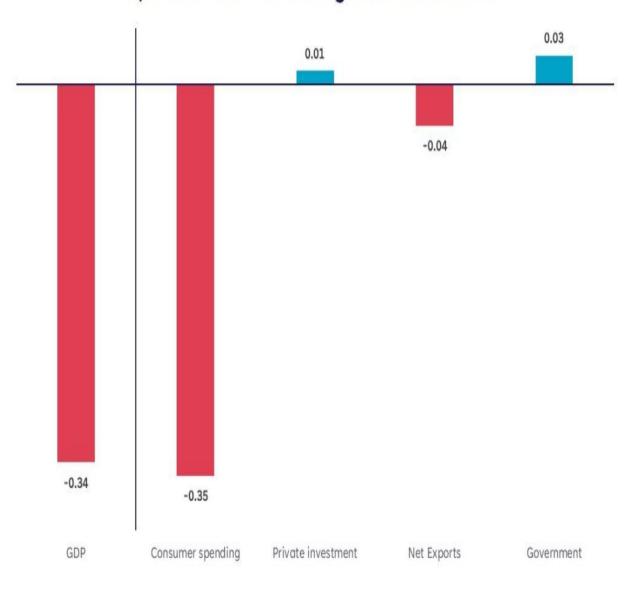

|
| 3/24/2004  | Up the Down Steroid                | Steroids                                      | Teva            | TEVA US  | 6.7%                  | -14.7%   | -8.4%           |

#### **GDP Revised Lower**

Monday?s <u>Commentary</u> shared information on the recent spate of economic data revisions lower. First quarter GDP is now included. It fell from 1.6% to 1.3% yesterday. As shown below, the revision was driven by a sizable downward revision of consumer spending. The price indexes also ticked lower by 0.1%. While the first quarter is weak, there are no indications that such weakness will be sustained in the second quarter. Currently, as we share in the second graph, the Atlanta Fed?s GDP Now is running at 3.5% for the second quarter.

# Q1 2024 GDP Percentage Point Revisions



Source: SoFi, BEA, Bloomberg

# Q1 2024 GDP Percentage Point Revisions



## Evolution of Atlanta Fed GDPNow real GDP estimate for 2024: Q2

Quarterly percent change (SAAR)



Sources: Blue Chip Economic Indicators and Blue Chip Financial Forecasts

Note: The top (bottom) 10 average forecast is an average of the highest (lowest) 10 forecasts in the Blue Chip survey.

### Evolution of Atlanta Fed GDPNow real GDP estimate for 2024: Q2 Quarterly percent change (SAAR)



24-Mar 30-Mar 5-Apr 11-Apr 17-Apr 23-Apr 29-Apr 5-May 11-May 17-May 23-May Date of forecast

Sources: Blue Chip Economic Indicators and Blue Chip Financial Forecasts Note: The top (bottom) 10 average forecast is an average of the highest (lowest) 10 forecasts in the Blue Chip **Tweet of the Day** 



JPM DESK: ".. pullbacks