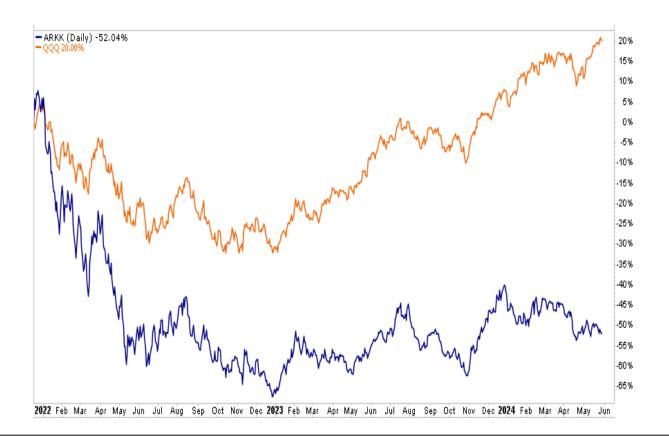

The graph below shows the fund?s poor performance, which is even more troublesome when compared to her claims and the Nasdaq (QQQ). The point of knocking Cathie Wood and ARKK is to highlight that narratives and market actions can be substantial and, in the longer run, damaging to investor returns. As our ARKK example shows, reality always catches up with stocks; it?s just a question of when.