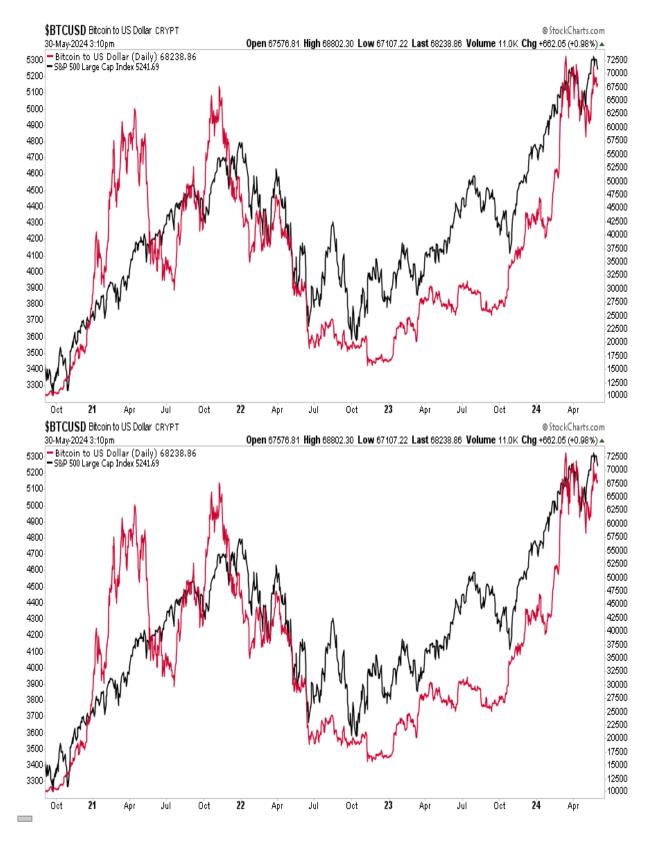

# **Market Trading Update**

There are many narratives surrounding Bitcoin, from a shield to Government overreach to the future of digital money. However, regardless of your opinion on the cryptocurrency, it is a terrific *?risk on?* proxy.

From a technical perspective, Bitcoin recently ran to the top of its 2-standard deviation range and has likely started a short-term correction. With a MACD sell signal close to triggering, a reset of \$60000 is likely as Bitcoin remains in a fairly wide trading range following the Bitcoin ETF buying frenzy.

Given Bitcoin?s history of being a good *?risk on/risk off? proxy*, if Bitcoin breaks below critical support, we should likely expect the **broader market** to follow suit. In such a case, we would likely see momentum trade shifting to a more defensive group of stocks in the index.