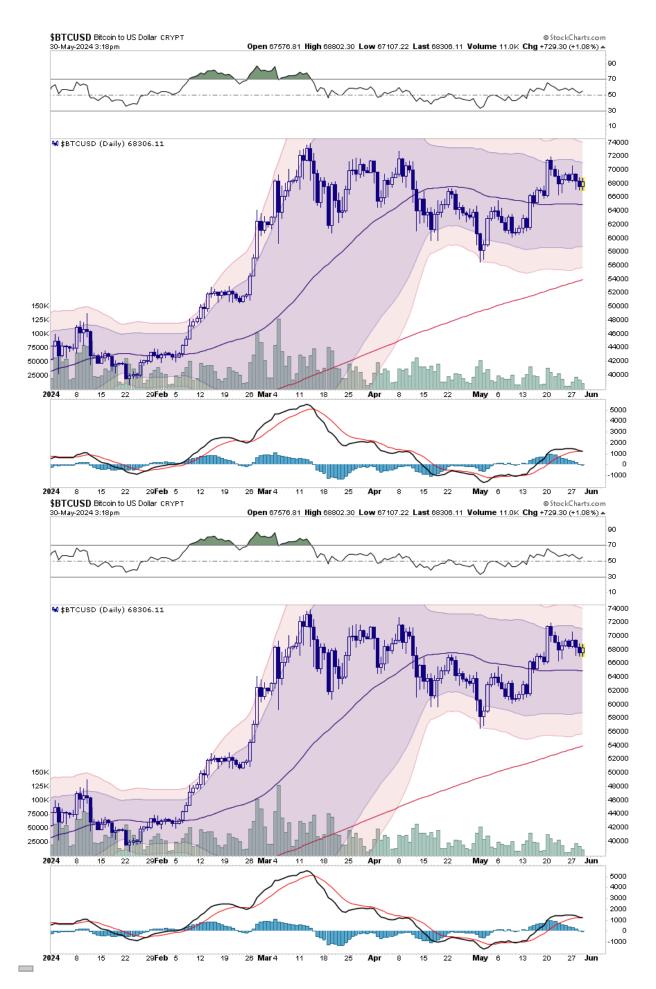

From a technical perspective, Bitcoin recently ran to the top of its 2-standard deviation range and has likely started a short-term correction. With a MACD sell signal close to triggering, a reset of \$60000 is likely as Bitcoin remains in a fairly wide trading range following the Bitcoin ETF buying frenzy.

Given Bitcoin?s history of being a good *?risk on/risk off? proxy*, if Bitcoin breaks below critical support, we should likely expect the **broader market** to follow suit. In such a case, we would likely see momentum trade shifting to a more defensive group of stocks in the index.