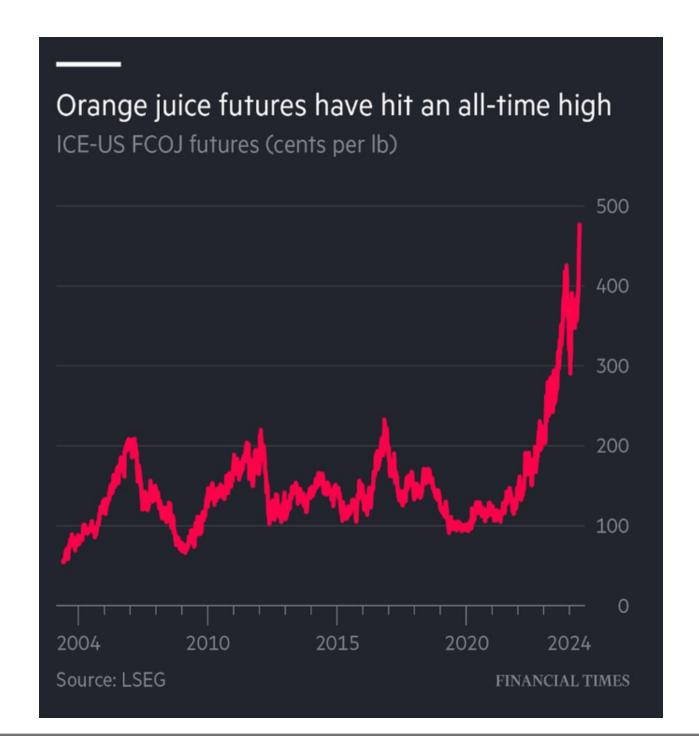

# **Orange Juice Is The Next Cocoa**

In mid-March, we presented daily Commentary readers with a section entitled, Add Cocoa To The List Of ?Mooning? Assets. When we wrote the article, the price of cocoa was up by 70% for the year, in line with year-to-date gains in bitcoin and Nvidia. Since then, cocoa prices have fallen by over 40% but have started rising again. Some of the price volatility is undoubtedly due to weather conditions and its impact on the cocoa harvest. But as we wrote, speculative fever also plays a role. Orange juice futures appear to be following a similar path.

The graph below shows that orange juice futures prices are ?mooning.? Citrus greening, a disease affecting Brazil?s trees, is impacting the price of orange juice. Furthermore, draught and above-average temperatures in Brazil also weigh on crop yields. As a result, Brazil?s crop is expected to be 25% less than in average years. Further impacting the supply of orange juice, Florida?s recent hurricanes have damaged orange trees. The outlook for a busy hurricane season is also to blame.

However, similar to our thoughts on cocoa in March, it seems that orange juice prices are also swayed by the more mainstream speculative flows impacting the commodity markets. Commodities have always been a speculative arena, but with more traditional investors trading orange juice and other commodities, the correlation with crypto and hot stocks is rising as well.