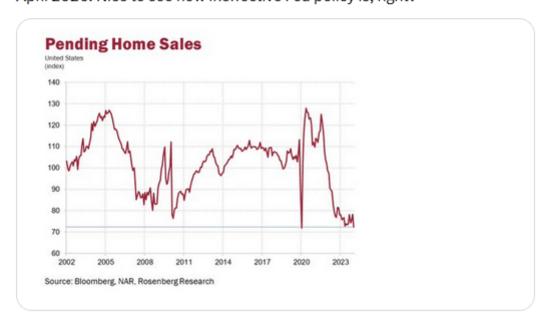

#### Tweet of the Day

David Rosenberg 📀 @EconguyRosie · 20h

**Pending home** sales, a leading indicator, plunged 7.7% in April to the lowest level since the economy was in pandemic-lockdown recession mode in April 2020. Nice to see how ineffective Fed policy is, right?

David Rosenberg 📀 @EconguyRosie · 20h

**Pending home** sales, a leading indicator, plunged 7.7% in April to the lowest level since the economy was in pandemic-lockdown recession mode in April 2020. Nice to see how ineffective Fed policy is, right?