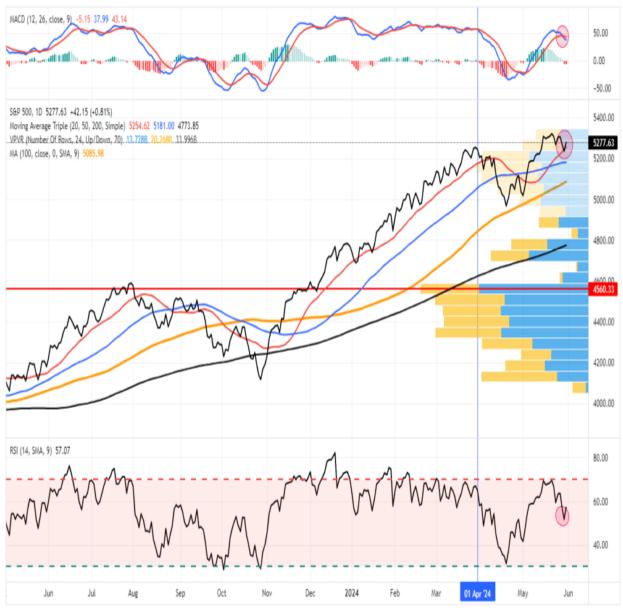

### **Market Trading Update**

<u>Last week</u>, we discussed that consumer data suggested the economy was weakening. That was confirmed this past week with downward revisions to Q1 GDP and weak personal consumption expenditures (PCE) reports.

The U.S. economy?s growth in the first quarter was revised to an annualized rate of 1.3% from the previously estimated 1.6%, reflecting weaker consumer spending and equipment investment. This slowdown contrasts sharply with the 3.4% growth rate in the final quarter 2023. Inflation for the first quarter was also slightly revised down to 3.3%.

On Friday, PCE, which is roughly 70% of GDP growth, also came in under expectations, adding more concerns to a growing list of economic data that has recently weakened.

In an interesting turn of events, *?bad news?* seemed to matter to the markets this week. Of course, the reality was that the market was overbought and needed a correction. Wall Street just needed a reason to liquidate some positions.

As <u>noted last week</u>, the 20-DMA crossed above the 50-DMA. On Friday, that support level held, with the market bouncing off of it, keeping the current consolidation in process. If the 20-DMA fails, the 50-DMA is the next logical support level. Below that will be the 100-DMA held during the April sell-off.

TradingView

Crucially, the market has now registered a ?sell signal,? which will limit any rallies in the near term. Therefore, use bounces to reduce exposure and rebalance portfolios as needed. The upside to the market is likely constrained to recent highs.