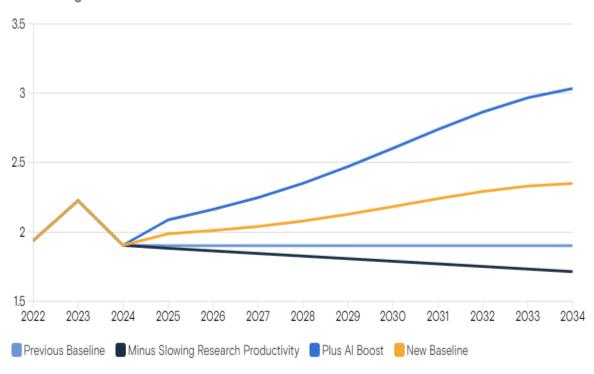

The article shares that Goldman Sachs thinks the infrastructure expansion could add 0.4% to GDP, as shown below.

## GS GDP growth scenarios: US

Source: Goldman Sachs Research

New baseline shows AI boost minus slowing research productivity, net of prior technology trend. All aggregates computed using FX country weights.

## GS GDP growth scenarios: US

Source: Goldman Sachs Research

New baseline shows Al boost minus slowing research productivity, net of prior technology trend. All aggregates computed using FX country weights.