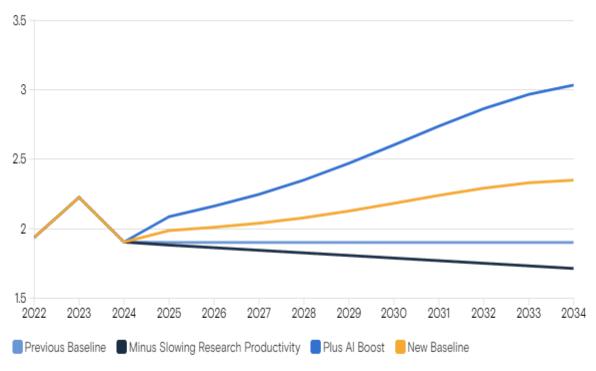

The article shares that Goldman Sachs thinks the infrastructure expansion could add 0.4% to GDP, as shown below.

## GS GDP growth scenarios: US

Source: Goldman Sachs Research

New baseline shows AI boost minus slowing research productivity, net of prior technology trend. All aggregates computed using FX country weights.

## GS GDP growth scenarios: US

Source: Goldman Sachs Research

New baseline shows Al boost minus slowing research productivity, net of prior technology trend. All aggregates computed using FX country weights.