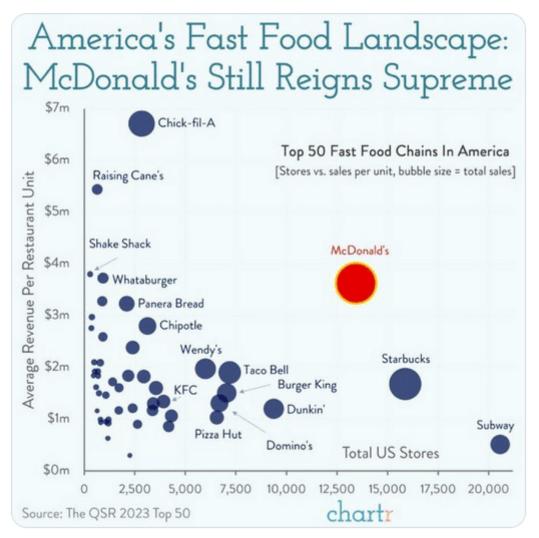

and Beyond filed for bankruptcy earlier this year, and judging by its stock price, AMC may not be far behind. AMC is now at its lowest level since its IPO in 2013, as shown below.

The takeaway is that speculation and liquidity can temporarily trump fundamentals, but over time, fundamentals determine destiny.



**China Is Exporting Deflation** 

About 16% of U.S. imported goods come from China. As such, China?s contribution to inflation is important. The graph below from Eleva Capital shows that China?s export prices are down 19% over the last year. China?s economic slowdown and deflationary export prices are a big deal for the global economy and U.S. inflation.



**Tweet of the Day** 

Overall \$MCD still comes out on top.

But look at Chick-fil-A!

Close to \$7 million per outlet! ••





Ayesha Tariq, CFA ② @AyeshaTariq · Aug 26 Overall \$MCD still comes out on top.

But look at Chick-fil-A!

Close to \$7 million per outlet! ••



Please <u>subscribe to the daily commentary</u> to receive these updates every morning before the opening bell.

If you found this blog useful, please send it to someone else, share it on social media, or contact us to set up a meeting.

Post Views: 5

2023/08/30

> Back to All Posts