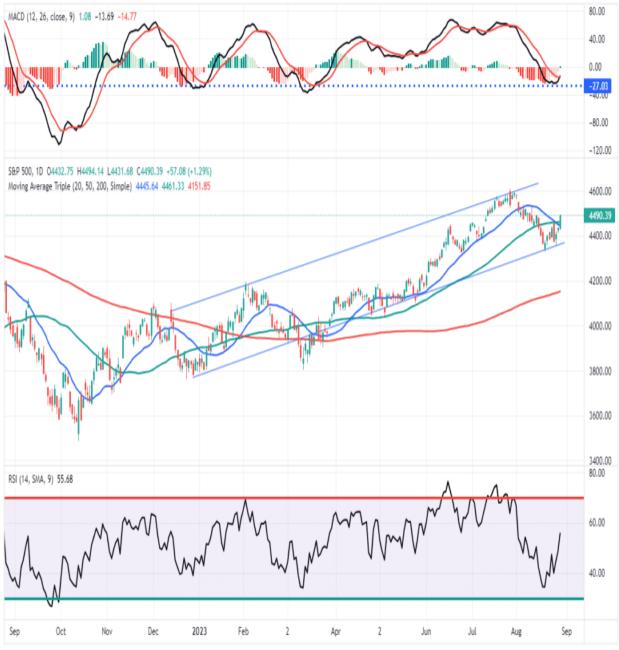

# **What To Watch Today**

**Economics** 

|                                                                                                                                                                                                                                                                                                                                                                                                                                                                                                                                                                                                                                                                                                                                                                                                                                                                                                                                                                                                                                                                                                                                                                                                                                                                                                                                                                                                                                                                                                                                                                                                                                                                                                                                                                                                                                                                                                                                                                                                                                                                                                                                |                                                                                                                                                                                                                  | Impact Ac | tual Dev | Consensus                           | Previous                                          |                             |
|--------------------------------------------------------------------------------------------------------------------------------------------------------------------------------------------------------------------------------------------------------------------------------------------------------------------------------------------------------------------------------------------------------------------------------------------------------------------------------------------------------------------------------------------------------------------------------------------------------------------------------------------------------------------------------------------------------------------------------------------------------------------------------------------------------------------------------------------------------------------------------------------------------------------------------------------------------------------------------------------------------------------------------------------------------------------------------------------------------------------------------------------------------------------------------------------------------------------------------------------------------------------------------------------------------------------------------------------------------------------------------------------------------------------------------------------------------------------------------------------------------------------------------------------------------------------------------------------------------------------------------------------------------------------------------------------------------------------------------------------------------------------------------------------------------------------------------------------------------------------------------------------------------------------------------------------------------------------------------------------------------------------------------------------------------------------------------------------------------------------------------|------------------------------------------------------------------------------------------------------------------------------------------------------------------------------------------------------------------|-----------|----------|-------------------------------------|---------------------------------------------------|-----------------------------|
|                                                                                                                                                                                                                                                                                                                                                                                                                                                                                                                                                                                                                                                                                                                                                                                                                                                                                                                                                                                                                                                                                                                                                                                                                                                                                                                                                                                                                                                                                                                                                                                                                                                                                                                                                                                                                                                                                                                                                                                                                                                                                                                                | WEDNESDAY, AUGUST 30                                                                                                                                                                                             |           |          |                                     |                                                   |                             |
| 11:00 <b>USD</b>                                                                                                                                                                                                                                                                                                                                                                                                                                                                                                                                                                                                                                                                                                                                                                                                                                                                                                                                                                                                                                                                                                                                                                                                                                                                                                                                                                                                                                                                                                                                                                                                                                                                                                                                                                                                                                                                                                                                                                                                                                                                                                               | MBA Mortgage Applications(Aug 25)                                                                                                                                                                                |           | •        |                                     | -4.2%                                             | Ţ                           |
| 12:15 <b>USD</b>                                                                                                                                                                                                                                                                                                                                                                                                                                                                                                                                                                                                                                                                                                                                                                                                                                                                                                                                                                                                                                                                                                                                                                                                                                                                                                                                                                                                                                                                                                                                                                                                                                                                                                                                                                                                                                                                                                                                                                                                                                                                                                               | ADP Employment Change(Aug)                                                                                                                                                                                       |           |          | - 195K                              | 324K                                              | Ţ                           |
| 12:30 <b>USD</b>                                                                                                                                                                                                                                                                                                                                                                                                                                                                                                                                                                                                                                                                                                                                                                                                                                                                                                                                                                                                                                                                                                                                                                                                                                                                                                                                                                                                                                                                                                                                                                                                                                                                                                                                                                                                                                                                                                                                                                                                                                                                                                               | Core Personal Consumption Expenditures (QoQ)(Q2) PREL                                                                                                                                                            |           |          | - 3.8%                              | 3.8%                                              | Ç                           |
| 12:30 <b>USD</b>                                                                                                                                                                                                                                                                                                                                                                                                                                                                                                                                                                                                                                                                                                                                                                                                                                                                                                                                                                                                                                                                                                                                                                                                                                                                                                                                                                                                                                                                                                                                                                                                                                                                                                                                                                                                                                                                                                                                                                                                                                                                                                               | Goods Trade Balance(Jul) PREL                                                                                                                                                                                    |           |          |                                     | \$-88.2B                                          | Ç                           |
| 12:30 <b>USD</b>                                                                                                                                                                                                                                                                                                                                                                                                                                                                                                                                                                                                                                                                                                                                                                                                                                                                                                                                                                                                                                                                                                                                                                                                                                                                                                                                                                                                                                                                                                                                                                                                                                                                                                                                                                                                                                                                                                                                                                                                                                                                                                               | Gross Domestic Product Annualized(Q2) PREL                                                                                                                                                                       |           |          | - 2.4%                              | 2.4%                                              | Ç                           |
| 12:30 <b>USD</b>                                                                                                                                                                                                                                                                                                                                                                                                                                                                                                                                                                                                                                                                                                                                                                                                                                                                                                                                                                                                                                                                                                                                                                                                                                                                                                                                                                                                                                                                                                                                                                                                                                                                                                                                                                                                                                                                                                                                                                                                                                                                                                               | Gross Domestic Product Price Index(Q2) PREL                                                                                                                                                                      |           |          | - 2.2%                              | 2.2%                                              | Ç                           |
| 12:30 <b>USD</b>                                                                                                                                                                                                                                                                                                                                                                                                                                                                                                                                                                                                                                                                                                                                                                                                                                                                                                                                                                                                                                                                                                                                                                                                                                                                                                                                                                                                                                                                                                                                                                                                                                                                                                                                                                                                                                                                                                                                                                                                                                                                                                               | Personal Consumption Expenditures Prices (QoQ)(Q2) PREL                                                                                                                                                          |           |          | - 2.6%                              | 2.6%                                              | Ţ                           |
| 12:30 <b>USD</b>                                                                                                                                                                                                                                                                                                                                                                                                                                                                                                                                                                                                                                                                                                                                                                                                                                                                                                                                                                                                                                                                                                                                                                                                                                                                                                                                                                                                                                                                                                                                                                                                                                                                                                                                                                                                                                                                                                                                                                                                                                                                                                               | Wholesale Inventories(Jul) PREL                                                                                                                                                                                  |           |          | 0.4%                                | -0.5%                                             | Ţ                           |
| 14:00 <b>USD</b>                                                                                                                                                                                                                                                                                                                                                                                                                                                                                                                                                                                                                                                                                                                                                                                                                                                                                                                                                                                                                                                                                                                                                                                                                                                                                                                                                                                                                                                                                                                                                                                                                                                                                                                                                                                                                                                                                                                                                                                                                                                                                                               | Pending Home Sales (MoM)(Jul)                                                                                                                                                                                    |           | -        | 0.6%                                | 0.3%                                              | Ţ                           |
| 14:00 <b>USD</b>                                                                                                                                                                                                                                                                                                                                                                                                                                                                                                                                                                                                                                                                                                                                                                                                                                                                                                                                                                                                                                                                                                                                                                                                                                                                                                                                                                                                                                                                                                                                                                                                                                                                                                                                                                                                                                                                                                                                                                                                                                                                                                               | Pending Home Sales (YoY)(Jul)                                                                                                                                                                                    |           |          |                                     | -15.6%                                            | Ţ                           |
| 14:30 <b>USD</b>                                                                                                                                                                                                                                                                                                                                                                                                                                                                                                                                                                                                                                                                                                                                                                                                                                                                                                                                                                                                                                                                                                                                                                                                                                                                                                                                                                                                                                                                                                                                                                                                                                                                                                                                                                                                                                                                                                                                                                                                                                                                                                               | EIA Crude Oil Stocks Change(Aug 25)                                                                                                                                                                              |           |          | 1.35M                               | -6.135M                                           | Ţ                           |
| Time Event                                                                                                                                                                                                                                                                                                                                                                                                                                                                                                                                                                                                                                                                                                                                                                                                                                                                                                                                                                                                                                                                                                                                                                                                                                                                                                                                                                                                                                                                                                                                                                                                                                                                                                                                                                                                                                                                                                                                                                                                                                                                                                                     |                                                                                                                                                                                                                  | Impact Ac | tual Dev | Consensus                           | Previous                                          |                             |
|                                                                                                                                                                                                                                                                                                                                                                                                                                                                                                                                                                                                                                                                                                                                                                                                                                                                                                                                                                                                                                                                                                                                                                                                                                                                                                                                                                                                                                                                                                                                                                                                                                                                                                                                                                                                                                                                                                                                                                                                                                                                                                                                | WEDNESDAY, AUGUST 30                                                                                                                                                                                             |           |          |                                     |                                                   |                             |
| 11:00 <b>USD</b>                                                                                                                                                                                                                                                                                                                                                                                                                                                                                                                                                                                                                                                                                                                                                                                                                                                                                                                                                                                                                                                                                                                                                                                                                                                                                                                                                                                                                                                                                                                                                                                                                                                                                                                                                                                                                                                                                                                                                                                                                                                                                                               | MBA Mortgage Applications(Aug 25)                                                                                                                                                                                |           | •        |                                     | -4.2%                                             | $\overset{\star}{\bigcirc}$ |
| 12:15 <b>USD</b>                                                                                                                                                                                                                                                                                                                                                                                                                                                                                                                                                                                                                                                                                                                                                                                                                                                                                                                                                                                                                                                                                                                                                                                                                                                                                                                                                                                                                                                                                                                                                                                                                                                                                                                                                                                                                                                                                                                                                                                                                                                                                                               | ADP Employment Change(Aug)                                                                                                                                                                                       |           |          |                                     |                                                   |                             |
|                                                                                                                                                                                                                                                                                                                                                                                                                                                                                                                                                                                                                                                                                                                                                                                                                                                                                                                                                                                                                                                                                                                                                                                                                                                                                                                                                                                                                                                                                                                                                                                                                                                                                                                                                                                                                                                                                                                                                                                                                                                                                                                                |                                                                                                                                                                                                                  |           | •        | - 195K                              | 324K                                              | Ţ                           |
| 12:30 <b>USD</b>                                                                                                                                                                                                                                                                                                                                                                                                                                                                                                                                                                                                                                                                                                                                                                                                                                                                                                                                                                                                                                                                                                                                                                                                                                                                                                                                                                                                                                                                                                                                                                                                                                                                                                                                                                                                                                                                                                                                                                                                                                                                                                               | Core Personal Consumption Expenditures (QoQ)(Q2) PREL                                                                                                                                                            |           |          | - 195K<br>- 3.8%                    |                                                   |                             |
|                                                                                                                                                                                                                                                                                                                                                                                                                                                                                                                                                                                                                                                                                                                                                                                                                                                                                                                                                                                                                                                                                                                                                                                                                                                                                                                                                                                                                                                                                                                                                                                                                                                                                                                                                                                                                                                                                                                                                                                                                                                                                                                                | Core Personal Consumption Expenditures (QoQ)(Q2) PREL Goods Trade Balance(Jul) PREL                                                                                                                              |           |          | - 3.8%                              |                                                   | Ċ.                          |
| 12:30 <b>USD</b>                                                                                                                                                                                                                                                                                                                                                                                                                                                                                                                                                                                                                                                                                                                                                                                                                                                                                                                                                                                                                                                                                                                                                                                                                                                                                                                                                                                                                                                                                                                                                                                                                                                                                                                                                                                                                                                                                                                                                                                                                                                                                                               | 1 1 1 1 1 1 1 1 1 1 1 1 1 1 1 1 1 1 1 1                                                                                                                                                                          |           |          | - 3.8%                              | 3.8%<br>\$-88.2B                                  | Ϋ́<br>Ϋ́                    |
| 12:30 <b>USD</b>                                                                                                                                                                                                                                                                                                                                                                                                                                                                                                                                                                                                                                                                                                                                                                                                                                                                                                                                                                                                                                                                                                                                                                                                                                                                                                                                                                                                                                                                                                                                                                                                                                                                                                                                                                                                                                                                                                                                                                                                                                                                                                               | Goods Trade Balance(Jul) PREL                                                                                                                                                                                    |           |          | - 3.8%                              | 3.8%<br>\$-88.2B<br>2.4%                          | ф<br>Ф                      |
| 12:30 <b>USD</b> 12:30 <b>USD</b> 12:30 <b>USD</b>                                                                                                                                                                                                                                                                                                                                                                                                                                                                                                                                                                                                                                                                                                                                                                                                                                                                                                                                                                                                                                                                                                                                                                                                                                                                                                                                                                                                                                                                                                                                                                                                                                                                                                                                                                                                                                                                                                                                                                                                                                                                             | Goods Trade Balance(Jul) PREL  Gross Domestic Product Annualized(Q2) PREL                                                                                                                                        |           |          | - 3.8%<br>2.4%                      | 3.8%<br>\$-88.2B<br>2.4%<br>2.2%                  | ф<br>ф                      |
| 12:30 <b>USD</b> 12:30 <b>USD</b> 12:30 <b>USD</b> 12:30 <b>USD</b>                                                                                                                                                                                                                                                                                                                                                                                                                                                                                                                                                                                                                                                                                                                                                                                                                                                                                                                                                                                                                                                                                                                                                                                                                                                                                                                                                                                                                                                                                                                                                                                                                                                                                                                                                                                                                                                                                                                                                                                                                                                            | Goods Trade Balance(Jul) PREL  Gross Domestic Product Annualized(Q2) PREL  Gross Domestic Product Price Index(Q2) PREL                                                                                           |           |          | - 3.8%<br>2.4%<br>- 2.2%            | 3.8%<br>\$-88.2B<br>2.4%<br>2.2%<br>2.6%          | ф<br>ф<br>ф                 |
| 12:30 <b>USD</b> 12:30 <b>USD</b> 12:30 <b>USD</b> 12:30 <b>USD</b> 12:30 <b>USD</b>                                                                                                                                                                                                                                                                                                                                                                                                                                                                                                                                                                                                                                                                                                                                                                                                                                                                                                                                                                                                                                                                                                                                                                                                                                                                                                                                                                                                                                                                                                                                                                                                                                                                                                                                                                                                                                                                                                                                                                                                                                           | Goods Trade Balance(Jul) PREL  Gross Domestic Product Annualized(Q2) PREL  Gross Domestic Product Price Index(Q2) PREL  Personal Consumption Expenditures Prices (QoQ)(Q2) PREL                                  |           |          | - 3.8%<br>2.4%<br>- 2.2%<br>- 2.6%  | 3.8%<br>\$-88.2B<br>2.4%<br>2.2%<br>2.6%<br>-0.5% | ф<br>ф                      |
| 12:30 USD (12:30 USD (12:30 USD (12:30 USD (12:30 USD (12:30 USD (14:00 USD (12:30 USD (14:00 USD ( | Goods Trade Balance(Jul) PREL  Gross Domestic Product Annualized(Q2) PREL  Gross Domestic Product Price Index(Q2) PREL  Personal Consumption Expenditures Prices (QoQ)(Q2) PREL  Wholesale Inventories(Jul) PREL |           |          | - 3.8% - 2.4% - 2.2% - 2.6%0.4%0.6% | 3.8%<br>\$-88.2B<br>2.4%<br>2.2%<br>2.6%<br>-0.5% | ф<br>ф<br>ф<br>ф            |