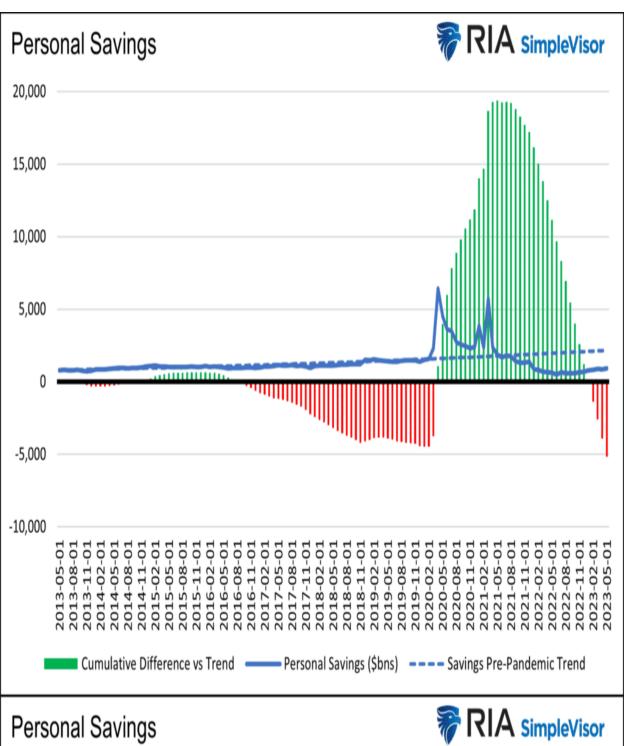

The article warns further trouble lies ahead. Starting October 1, student loan payments resume. Additionally, consumers? ?savings cushion has steadily thinned since peaking in 2021.? The problem facing retailers is not just declining sales but credit card delinquencies, another troubling indicator of consumer financial wherewithal. Per the article: ?Macy?s said delinquencies on its credit card took a faster than expected turn for the worse last quarter, causing the company to increase its bad debt outlook.? The article?s takeaway is that excess consumption at many popular retailers, based on elevated consumer savings, is quickly ending. The article ends as follows: Unfortunately, this feels more like a worsening storm than a fleeting cloud. The graph below shows our estimate that excessive savings have already been depleted. As such, trouble at the retailers and other firms highly sensitive to personal consumption is unsurprising.