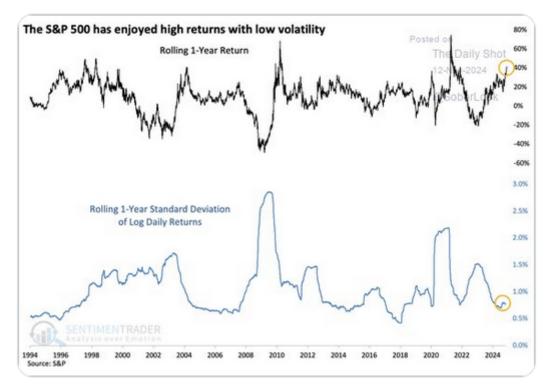

The graph below shows the High-Beta S&P 500 has underperformed the S&P 500 over the last year. Might it catch up as 2024 comes to a close?