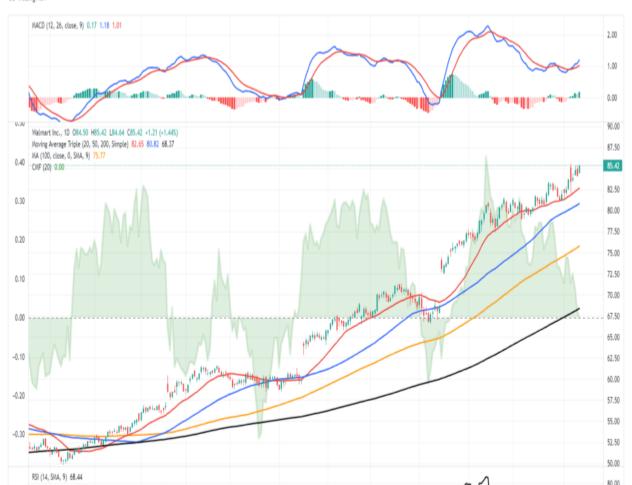

The graph below shows the High-Beta S&P 500 has underperformed the S&P 500 over the last year. Might it catch up as 2024 comes to a close?