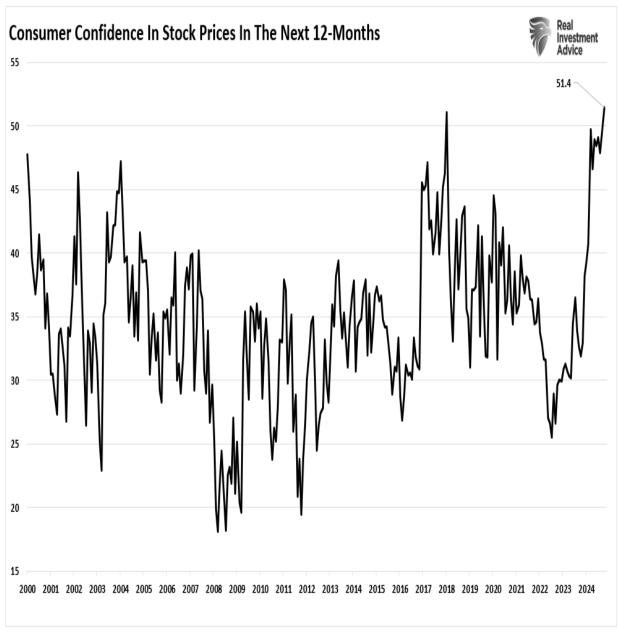

nine stocks, indicating a rest or consolidation may be in order. Furthermore, we share the third screenshot for those seeking higher beta and good fundamentals.

This was a simple scan to demonstrate our tool. A significant number of screening factors can be used to best hone in on the characteristics of stocks you may be seeking.







## **Exuberance- Investors Have Rarely Been So Optimistic**

Currently, a liquidity surge supports investor exuberance, marked by enthusiastic buying and excessive risk-taking. As we will discuss, such activity often precedes significant market corrections. While optimism can drive short-term gains, history shows that when sentiment runs too hot, and valuations detach from fundamentals, such leaves the markets vulnerable to declines.

#### **READ MORE?**





#### Tweet of the Day



The S&P 500's return over the past year is now 50x the volatility of its daily returns, which is nearing a historic extreme, according to @sentimentrader.





Lance Roberts 📀 @LanceRoberts · 7s

The S&P 500's return over the past year is now 50x the volatility of its daily returns, which is nearing a historic extreme, according to @sentimentrader.



?Want to achieve better long-term success in managing your portfolio? Here are our <u>15-trading</u> rules for managing market risks.?

Please <u>subscribe to the daily commentary</u> to receive these updates every morning before the opening bell.

If you found this blog useful, please send it to someone else, share it on social media, or contact us to set up a meeting.

Post Views: 1,052

2024/11/13

> Back to Al