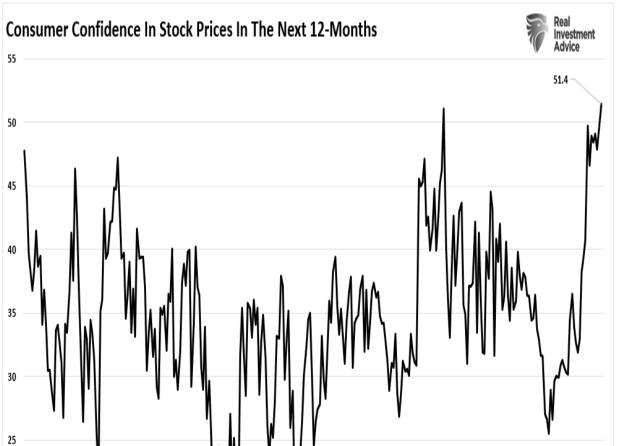

As we wrote in <u>Seasonality</u>, ?In 2024, three primary drivers will likely support markets from the middle of October through year-end and likely into early 2025.? Couple the typical year-end seasonality with underweight portfolio managers and budding investor optimism for Trump, and the recipe for a high-beta rally is in place.