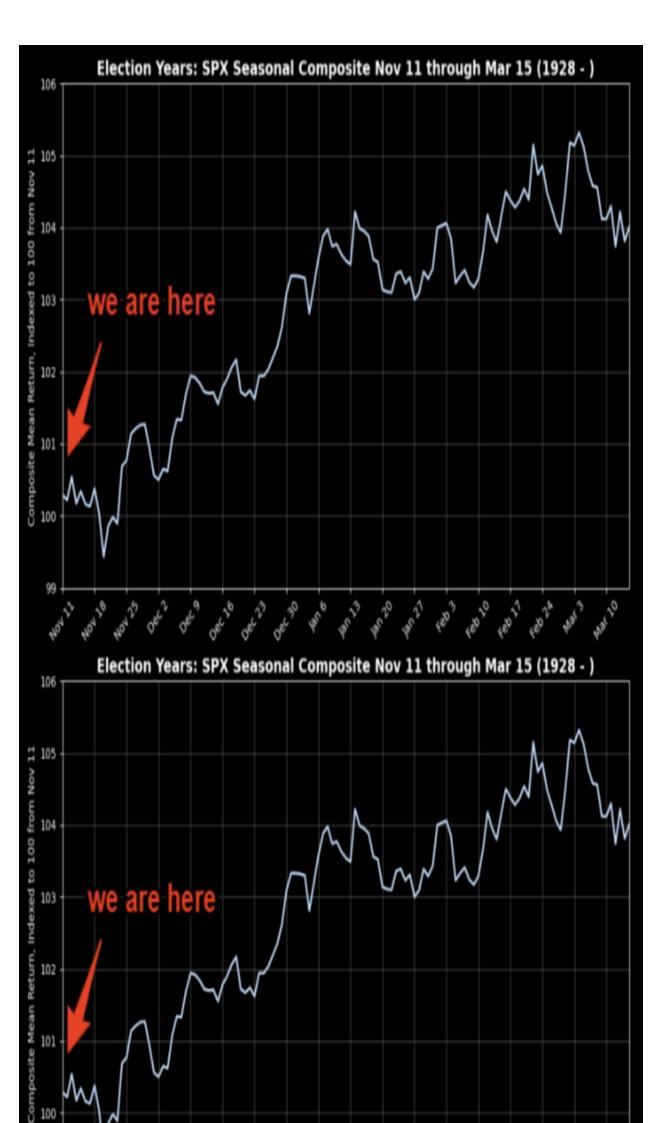

The paragraph below, courtesy of Bloomberg, supports the beta chase into year-end.

In fact, it?s a trend that plays out year in, year out. Bank of America notes that stocks with the highest volatility, known as beta, have tended to beat the market in the final two months, in part thanks to investors diving into high-octane shares in a bid to juice their performance. Funds tracked by BofA have been particularly allergic to risk taking this election season so far, suggesting there?s even more pressure this time round for investment managers to get bullish.

As we wrote in <u>Seasonality</u>, ?In 2024, three primary drivers will likely support markets from the middle of October through year-end and likely into early 2025.? Couple the typical year-end seasonality with underweight portfolio managers and budding investor optimism for Trump, and the recipe for a high-beta rally is in place.