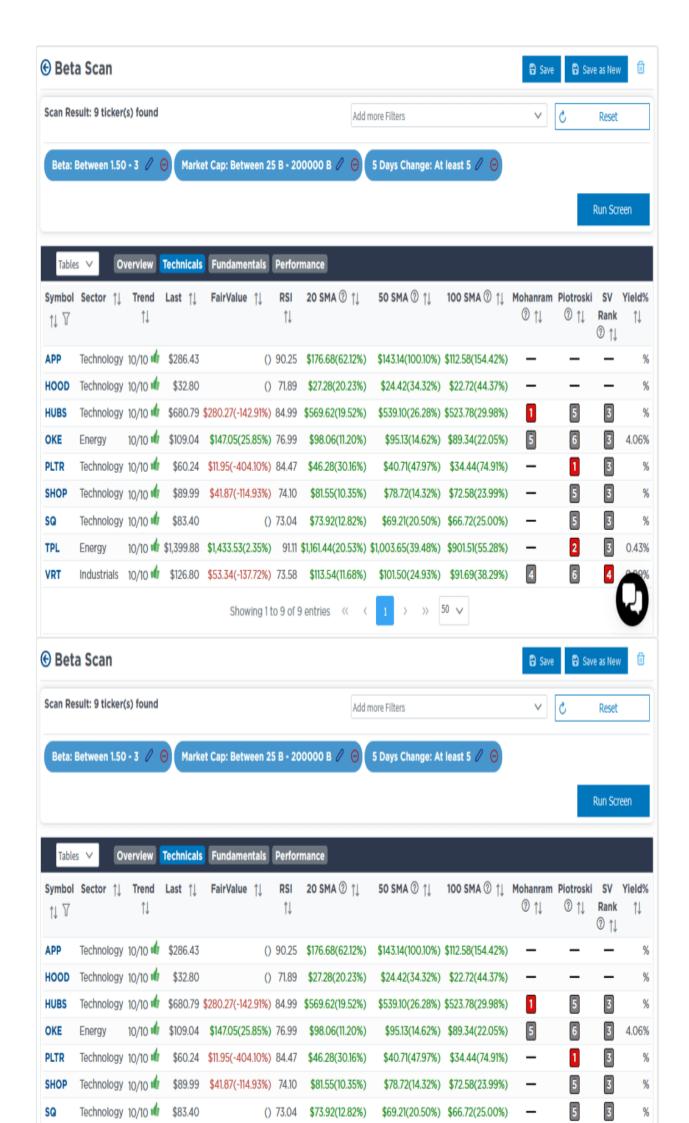

# **Seeking Beta - RIA**

While the ?Trump rally? appears to have just begun, one of its initial hallmarks is that investors want beta. Beta is a measure of the volatility of a stock versus the broader market, most often the S&P 500. For instance, a stock with a beta of 1.50 implies that based on prior trading, investors should expect the stock to be 1.50% more volatile than the S&P 500. Investors seeking beta must assume the market will be heading higher in the short term; thus, higher beta stocks should outperform the market.

The paragraph below, courtesy of Bloomberg, supports the beta chase into year-end.

In fact, it?s a trend that plays out year in, year out. Bank of America notes that stocks with the highest volatility, known as beta, have tended to beat the market in the final two months, in part thanks to investors diving into high-octane shares in a bid to juice their performance. Funds tracked by BofA have been particularly allergic to risk taking this election season so far, suggesting there?s even more pressure this time round for investment managers to get bullish.

As we wrote in <u>Seasonality</u>, ?In 2024, three primary drivers will likely support markets from the middle of October through year-end and likely into early 2025.? Couple the typical year-end seasonality with underweight portfolio managers and budding investor optimism for Trump, and the recipe for a high-beta rally is in place.

The graph below shows the High-Beta S&P 500 has underperformed the S&P 500 over the last year. Might it catch up as 2024 comes to a close?