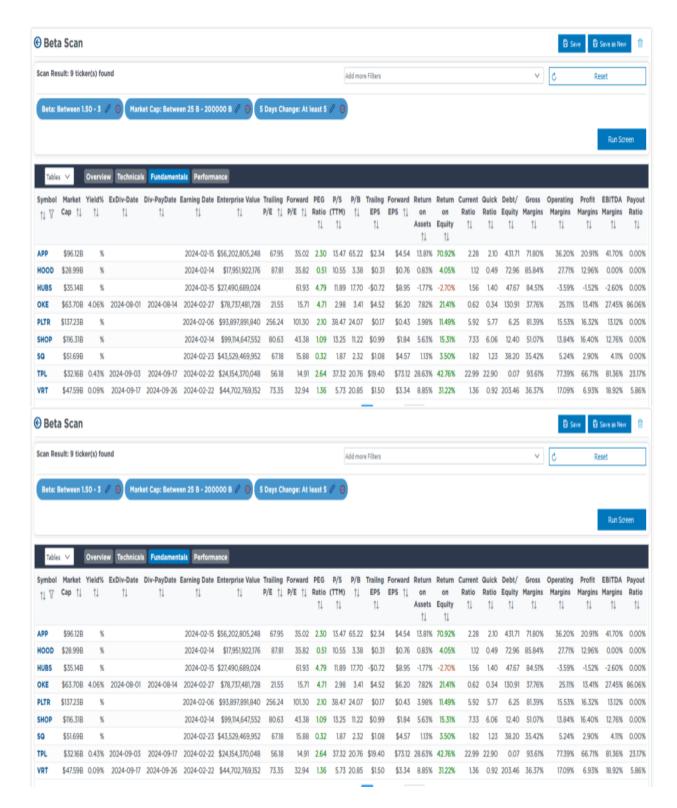

# **Seeking Beta - RIA**

While the ?Trump rally? appears to have just begun, one of its initial hallmarks is that investors want beta. Beta is a measure of the volatility of a stock versus the broader market, most often the S&P 500. For instance, a stock with a beta of 1.50 implies that based on prior trading, investors should expect the stock to be 1.50% more volatile than the S&P 500. Investors seeking beta must assume the market will be heading higher in the short term; thus, higher beta stocks should outperform the market.

The paragraph below, courtesy of Bloomberg, supports the beta chase into year-end.

In fact, it?s a trend that plays out year in, year out. Bank of America notes that stocks with the highest volatility, known as beta, have tended to beat the market in the final two months, in part thanks to investors diving into high-octane shares in a bid to juice their performance. Funds tracked by BofA have been particularly allergic to risk taking this election season so far, suggesting there?s even more pressure this time round for investment managers to get bullish.

As we wrote in <u>Seasonality</u>, ?In 2024, three primary drivers will likely support markets from the middle of October through year-end and likely into early 2025.? Couple the typical year-end seasonality with underweight portfolio managers and budding investor optimism for Trump, and the recipe for a high-beta rally is in place.

The graph below shows the High-Beta S&P 500 has underperformed the S&P 500 over the last year. Might it catch up as 2024 comes to a close?