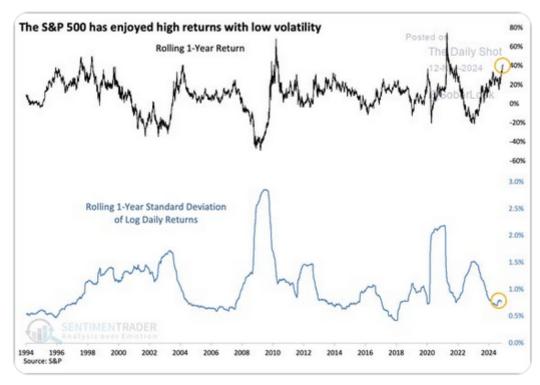

The graph below shows the High-Beta S&P 500 has underperformed the S&P 500 over the last year. Might it catch up as 2024 comes to a close?