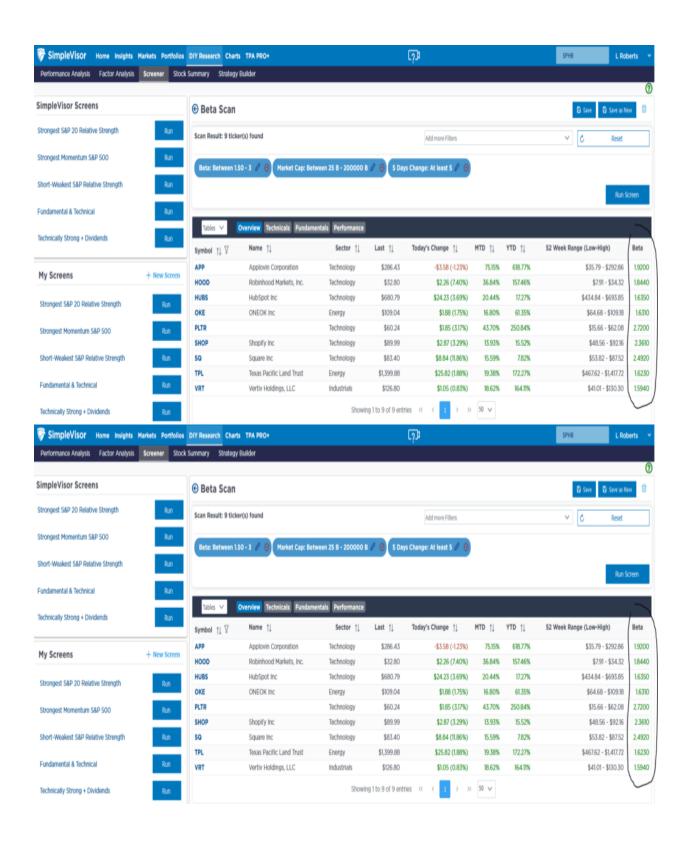

# **Seeking Beta - RIA**

While the ?Trump rally? appears to have just begun, one of its initial hallmarks is that investors want beta. Beta is a measure of the volatility of a stock versus the broader market, most often the S&P 500. For instance, a stock with a beta of 1.50 implies that based on prior trading, investors should expect the stock to be 1.50% more volatile than the S&P 500. Investors seeking beta must assume the market will be heading higher in the short term; thus, higher beta stocks should outperform the market.

The paragraph below, courtesy of Bloomberg, supports the beta chase into year-end.

In fact, it?s a trend that plays out year in, year out. Bank of America notes that stocks with the highest volatility, known as beta, have tended to beat the market in the final two months, in part thanks to investors diving into high-octane shares in a bid to juice their performance. Funds tracked by BofA have been particularly allergic to risk taking this election season so far, suggesting there?s even more pressure this time round for investment managers to get bullish.

As we wrote in <u>Seasonality</u>, ?In 2024, three primary drivers will likely support markets from the middle of October through year-end and likely into early 2025.? Couple the typical year-end seasonality with underweight portfolio managers and budding investor optimism for Trump, and the recipe for a high-beta rally is in place.

The graph below shows the High-Beta S&P 500 has underperformed the S&P 500 over the last year. Might it catch up as 2024 comes to a close?