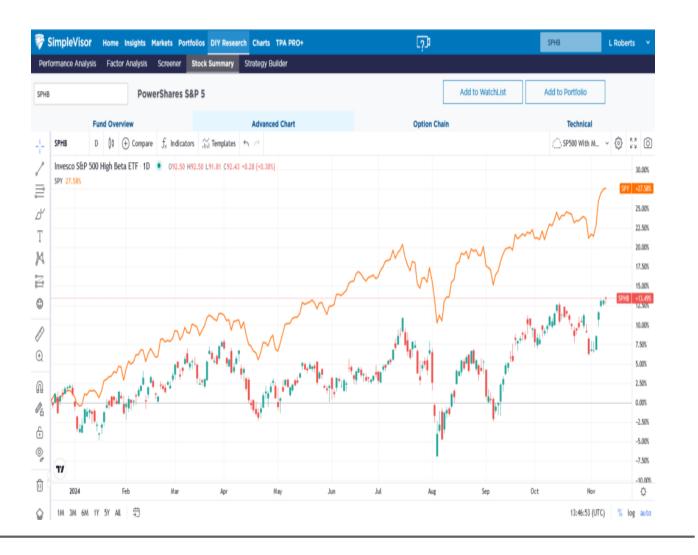

The graph below shows the High-Beta S&P 500 has underperformed the S&P 500 over the last year. Might it catch up as 2024 comes to a close?