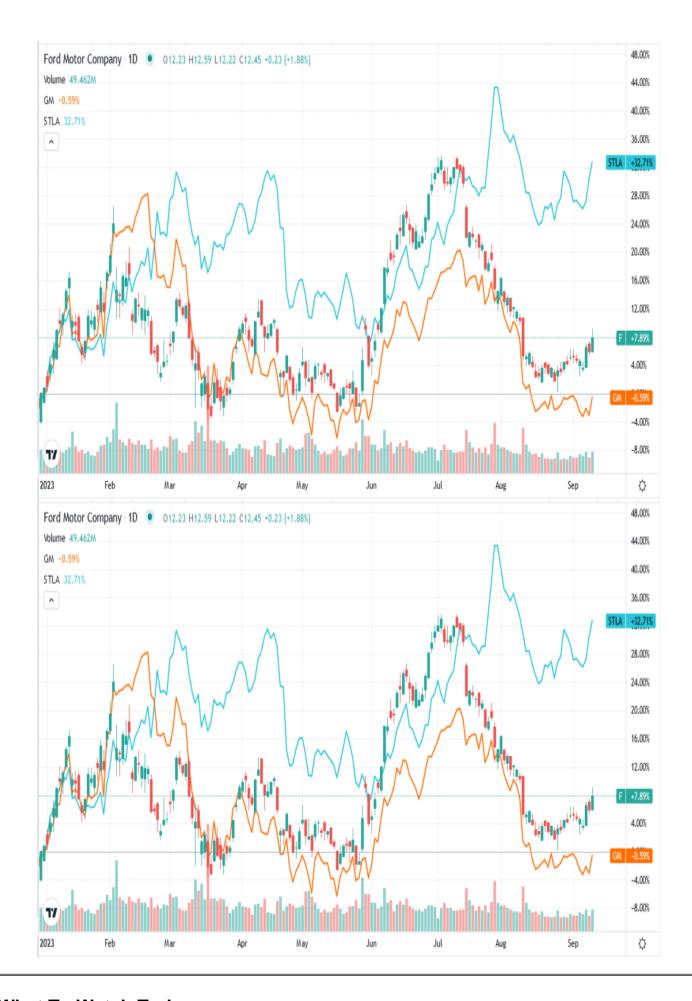

If a strike occurs and lasts over a few weeks, the economy will undoubtedly feel the adverse effects. Consequently, Goldman Sachs forecasts a strike would reduce GDP by 0.05% to 0.10% per week on an annualized basis. A prolonged strike puts the Fed in a bind. A production setback would reduce the supply of cars on the market. In turn, this results in new and used car inflation and also weighs on economic activity. The graph below shows investors in Ford and GM have discounted share prices sharply from early July highs, but they have stabilized recently. Stellantis (STLA) has held up better in the face of a UAW strike. Specific terms of an agreement will likely determine the path for the stocks once the situation is resolved.