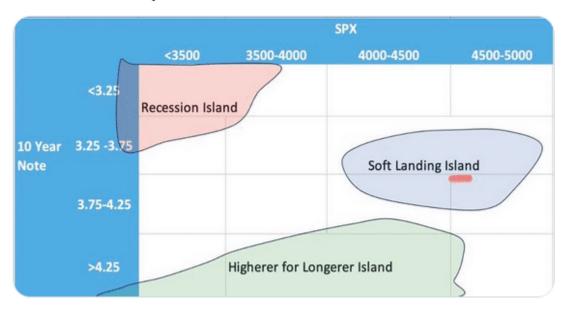

month of every quarter from 1974 to 1986, then monthly. Note: Shaded areas denote recessions according to the National Bureau of Economic Research. Source: National Federation of Independent Business and Bureau of Labor Statistics.



# **Job Creation Plans**

Net Percent ("Increase" minus "Decrease") in Next Three Months



Quarterly Data Recent Monthly Data (Aug)

# **Job Creation Plans**

Net Percent ("Increase" minus "Decrease") in Next Three Months



#### Tweet of the Day



#### Andy Constan @ @dampedspring · 34m

Market prices are mid island at this stage. Equity bulls want a high cpi and head to the east coast beaches of 12% Earnings growth cove. "The script" takes place on the north west coast where after the high season over the next 9 months everyone heads to recession island





### Andy Constan 🤣 @dampedspring · 34m

Market prices are mid island at this stage. Equity bulls want a high cpi and head to the east coast beaches of 12% Earnings growth cove. "The script" takes place on the north west coast where after the high season over the next 9 months everyone heads to recession island



Please <u>subscribe to the daily commentary</u> to receive these updates every morning before the opening bell.

If you found this blog useful, please send it to someone else, share it on social media, or contact us to set up a meeting.

Post Views: 4

2023/09/14

> Back to All Posts