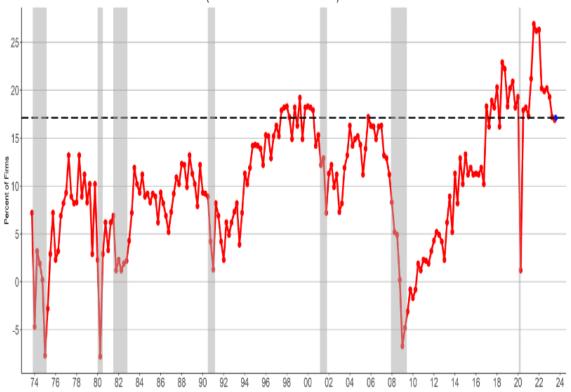

ely to follow. Further supporting evidence for a weaker job market, the third graph shows that job creation plans are at eight-year lows.

# Unfilled Job Openings Percent with at Least One Unfilled Opening



# **Unfilled Job Openings**

Percent with at Least One Unfilled Opening



◆ Quarterly Data ◆ Recent Monthly Data (Aug)



\* First month of every quarter from 1974 to 1986, then monthly. Note: Shaded areas denote recessions according to the National Bureau of Economic Research. Source: National Federation of Independent Business and Bureau of Labor Statistics.



# **Job Creation Plans**

Net Percent ("Increase" minus "Decrease") in Next Three Months



Quarterly Data Recent Monthly Data (Aug)

# **Job Creation Plans**

Net Percent ("Increase" minus "Decrease") in Next Three Months



#### Tweet of the Day



#### Andy Constan @ @dampedspring · 34m

Market prices are mid island at this stage. Equity bulls want a high cpi and head to the east coast beaches of 12% Earnings growth cove. "The script" takes place on the north west coast where after the high season over the next 9 months everyone heads to recession island





### Andy Constan 🤣 @dampedspring · 34m

Market prices are mid island at this stage. Equity bulls want a high cpi and head to the east coast beaches of 12% Earnings growth cove. "The script" takes place on the north west coast where after the high season over the next 9 months everyone heads to recession island



Please <u>subscribe to the daily commentary</u> to receive these updates every morning before the opening bell.

If you found this blog usef