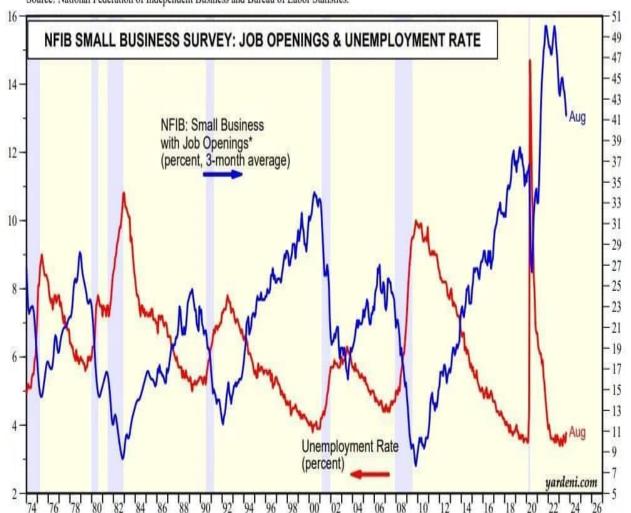

eside very close to 50-year highs.

The second graph, Courtest of Ed Yardeni, shows the strong inverse correlation between NFIB job openings and unemployment. Assuming it holds, unemployment should rise, and a recession is likely to follow. Further supporting evidence for a weaker job market, the third graph shows that job creation plans are at eight-year lows.

# Unfilled Job Openings Percent with at Least One Unfilled Opening



# **Unfilled Job Openings**

Percent with at Least One Unfilled Opening



◆ Quarterly Data ◆ Recent Monthly Data (Aug)



\* First month of every quarter from 1974 to 1986, then monthly. Note: Shaded areas denote recessions according to the National Bureau of Economic Research. Source: National Federation of Independent Business and Bureau of Labor Statistics.



# **Job Creation Plans**

Net Percent ("Increase" minus "Decrease") in Next Three Months



Quarterly Data Recent Monthly Data (Aug)

# **Job Creation Plans**

Net Percent ("Increase" minus "Decrease") in Next Three Months



#### Tweet of the Day



#### Andy Constan @ @dampedspring · 34m

Market prices are mid island at this stage. Equity bulls want a high cpi and head to the east coast beaches of 12% Earnings growth cove. "The script" takes place on the north west coast where after the high season over the next 9 months everyone heads to recession island





### Andy Constan 🤣 @dampedspring · 34m

Market prices are mid island at this stage. Equity bulls want a high cpi and head to the east coast beaches of 12% Earnings growth cove. "The script" takes place on the north west coast whe