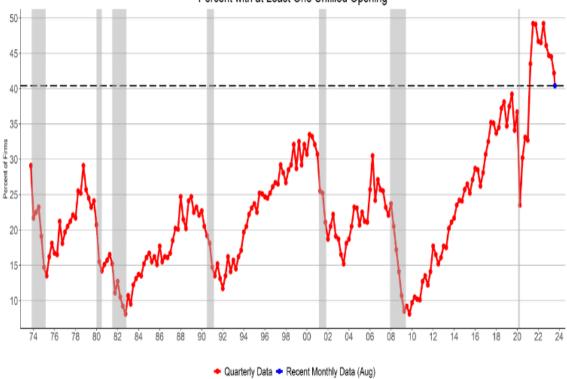

. The percentage of those surveyed with at least one unfilled job opening is down to 40%, slightly above where it stood on the eve of the pandemic. Recently, labor productivity has been declining. The NFIB report helps explain why. Per the report, 24% of firms report labor quality as their number one problem, and 8% say labor costs are their biggest problem. Both reside very close to 50-year highs.

The second graph, Courtest of Ed Yardeni, shows the strong inverse correlation between NFIB job openings and unemployment. Assuming it holds, unemployment should rise, and a recession is likely to follow. Further supporting evidence for a weaker job market, the third graph shows that job creation plans are at eight-year lows.

# Unfilled Job Openings Percent with at Least One Unfilled Opening



# **Unfilled Job Openings**

Percent with at Least One Unfilled Opening



◆ Quarterly Data ◆ Recent Monthly Data (Aug)



\* First month of every quarter from 1974 to 1986, then monthly. Note: Shaded areas denote recessions according to the National Bureau of Economic Research. Source: National Federation of Independent Business and Bureau of Labor Statistics.



# **Job Creation Plans**

Net Percent ("Increase" minus "Decrease") in Next Three Months



Quarterly Data Recent Monthly Data (Aug)

# **Job Creation Plans**

Net Percent ("Increase" minus "Decrease") in Next Three Months



#### Tweet of the Day



#### Andy Constan @ @dampedspring · 34m

Market prices are mid island at this stage. Equity bulls want a high cpi and head to the east coast beaches of 12% Earnings growth cove. "T