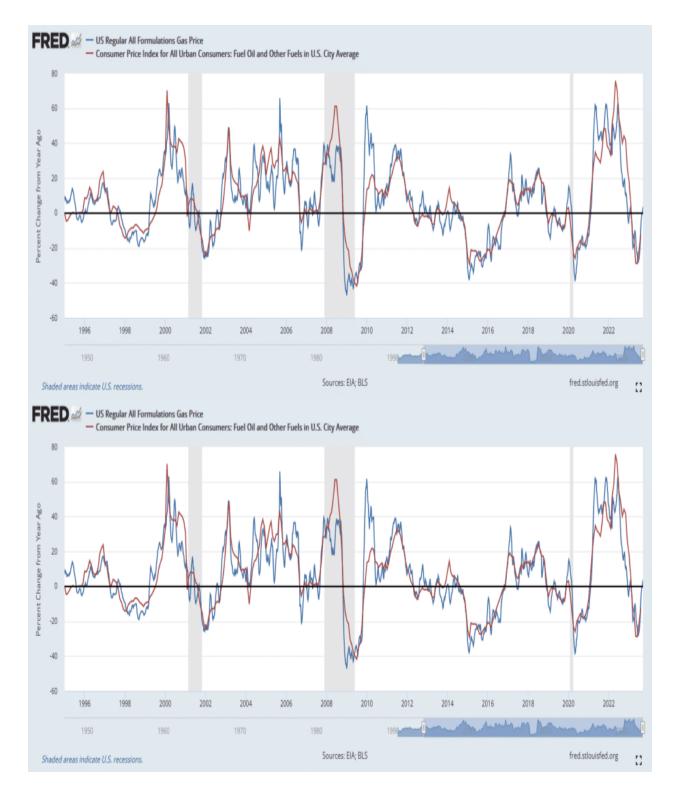

If a strike occurs and lasts over a few weeks, the economy will undoubtedly feel the adverse effects. Consequently, Goldman Sachs forecasts a strike would reduce GDP by 0.05% to 0.10% per week on an annualized basis. A prolonged strike puts the Fed in a bind. A production setback would reduce the supply of cars on the market. In turn, this results in new and used car inflation and also weighs on economic activity. The graph below shows investors in Ford and GM have discounted share prices sharply from early July highs, but they have stabilized recently. Stellantis (STLA) has held up better in the face of a UAW strike. Specific terms of an agreement will likely determine the path for the stocks once the situation is resolved.