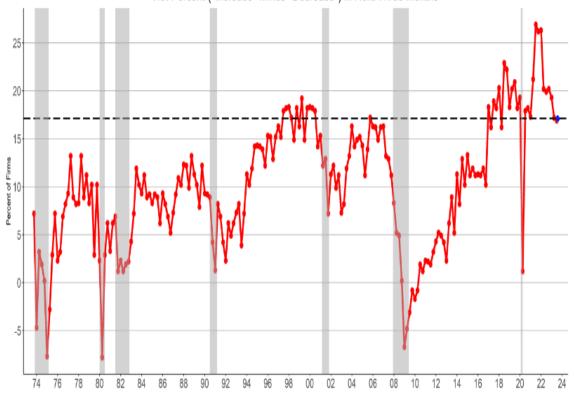

ng inverse correlation between NFIB job openings and unemployment. Assuming it holds, unemployment should rise, and a recession is likely to follow. Further supporting evidence for a weaker job market, the third graph shows that job creation plans are at eight-year lows.

# Unfilled Job Openings Percent with at Least One Unfilled Opening



# **Unfilled Job Openings**

Percent with at Least One Unfilled Opening



◆ Quarterly Data ◆ Recent Monthly Data (Aug)



\* First month of every quarter from 1974 to 1986, then monthly. Note: Shaded areas denote recessions according to the National Bureau of Economic Research. Source: National Federation of Independent Business and Bureau of Labor Statistics.



# **Job Creation Plans**

Net Percent ("Increase" minus "Decrease") in Next Three Months



Quarterly Data Recent Monthly Data (Aug)

# **Job Creation Plans**

Net Percent ("Increase" minus "Decrease") in Next Three Months



#### Tweet of the Day



#### Andy Constan @ @dampedspring · 34m

Market prices are mid island at this stage. Equity bulls want a high cpi and head to the east coast beaches of 12% Earnings growth cove. "The script" takes place on the north west coast where after the high season over the next 9 months everyone heads to recession island





### Andy Constan 🤣 @dampedspring · 34m

Market prices are mid island at this stage. Equity bulls want a high cpi and head to the east coast beaches of 12% Earnings growth cove. "The script" takes place on the north west coast where after the high season over the next 9 months everyone heads to recession island



Please