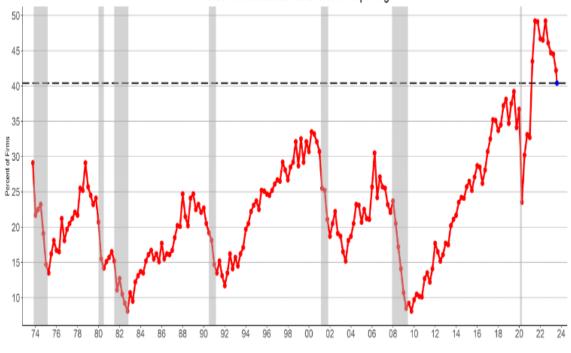

s down to 40%, slightly above where it stood on the eve of the pandemic. Recently, labor productivity has been declining. The NFIB report helps explain why. Per the report, 24% of firms report labor quality as their number one problem, and 8% say labor costs are their biggest problem. Both reside very close to 50-year highs.

The second graph, Courtest of Ed Yardeni, shows the strong inverse correlation between NFIB job openings and unemployment. Assuming it holds, unemployment should rise, and a recession is likely to follow. Further supporting evidence for a weaker job market, the third graph shows that job creation plans are at eight-year lows.

# Unfilled Job Openings Percent with at Least One Unfilled Opening



# **Unfilled Job Openings**

Percent with at Least One Unfilled Opening



◆ Quarterly Data ◆ Recent Monthly Data (Aug)



\* First month of every quarter from 1974 to 1986, then monthly. Note: Shaded areas denote recessions according to the National Bureau of Economic Research. Source: National Federation of Independent Business and Bureau of Labor Statistics.



# **Job Creation Plans**

Net Percent ("Increase" minus "Decrease") in Next Three Months



Quarterly Data Recent Monthly Data (Aug)

# **Job Creation Plans**

Net Percent ("Increase" minus "Decrease") in Next Three Months



#### Tweet of the Day



#### Andy Constan @ @dampedspring · 34m

Market prices are mid island at this stage. Equity bulls want a high cpi and head to the east coast beaches of 12% Earnings growth cove. "The script" takes place on the north west coast where after the high season