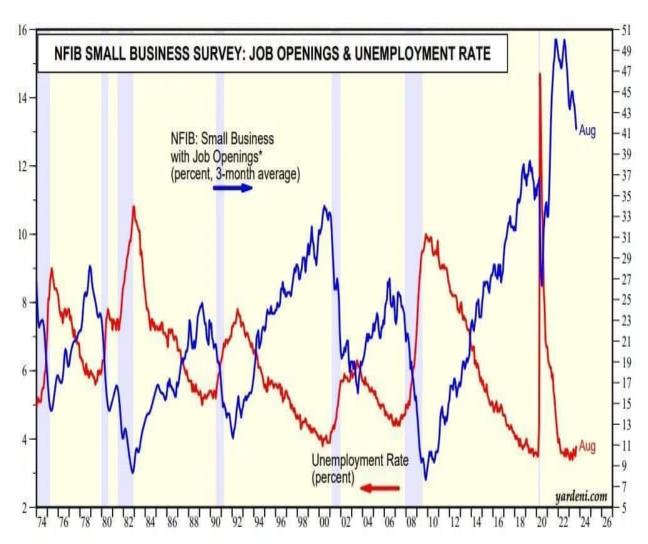

the eve of the pandemic. Recently, labor productivity has been declining. The NFIB report helps explain why. Per the report, 24% of firms report labor quality as their number one problem, and 8% say labor costs are their biggest problem. Both reside very close to 50-year highs.

The second graph, Courtest of Ed Yardeni, shows the strong inverse correlation between NFIB job openings and unemployment. Assuming it holds, unemployment should rise, and a recession is likely to follow. Further supporting evidence for a weaker job market, the third graph shows that job creation plans are at eight-year lows.

# Unfilled Job Openings Percent with at Least One Unfilled Opening



# **Unfilled Job Openings**

Percent with at Least One Unfilled Opening



◆ Quarterly Data ◆ Recent Monthly Data (Aug)



\* First month of every quarter from 1974 to 1986, then monthly. Note: Shaded areas denote recessions according to the National Bureau of Economic Research. Source: National Federation of Independent Business and Bureau of Labor Statistics.



# **Job Creation Plans**

Net Percent ("Increase" minus "Decrease") in Next Three Months



Quarterly Data Recent Monthly Data (Aug)

# **Job Creation Plans**

Net Percent ("Increase" minus "Decrease") in Next Three Months



#### Tweet of the Day



#### Andy Constan @ @dampedspring · 34m

Market prices are mid island at this stage. Equity bulls want a high cpi and head to the east coast beaches of 12% Earnings growth cove. "The script" takes place on the north west coast where after the high season over the next 9 months everyone heads to recessi