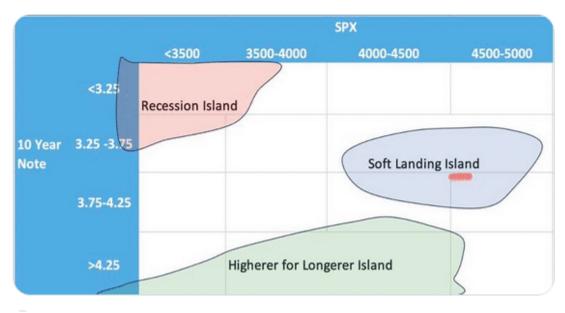

Months



Quarterly Data Recent Monthly Data (Aug)

# **Job Creation Plans**

Net Percent ("Increase" minus "Decrease") in Next Three Months



#### Tweet of the Day



#### Andy Constan @ @dampedspring · 34m

Market prices are mid island at this stage. Equity bulls want a high cpi and head to the east coast beaches of 12% Earnings growth cove. "The script" takes place on the north west coast where after the high season over the next 9 months everyone heads to recession island





### Andy Constan 🤣 @dampedspring · 34m

Market prices are mid island at this stage. Equity bulls want a high cpi and head to the east coast beaches of 12% Earnings growth cove. "The script" takes place on the north west coast where after the high season over the next 9 months everyone heads to recession island



Please <u>subscribe to the daily commentary</u> to receive these updates every morning before the opening bell.

If you found this blog useful, please send it to someone else, share it on social media, or contact us to set up a meeting.

Post Views: 4

2023/09/14

> Back to All Posts