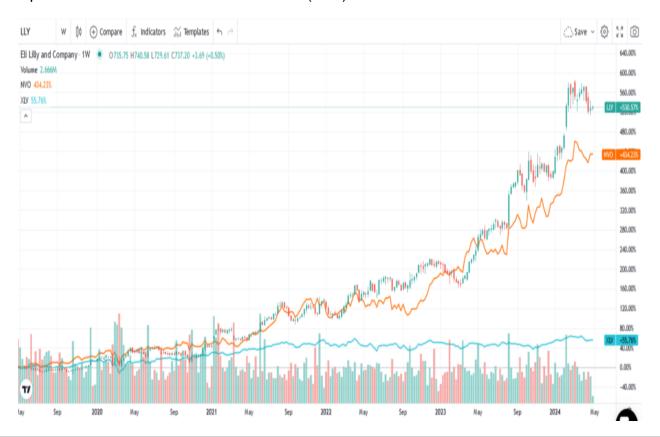

The graph below shows the tremendous growth in Eli Lilly (LLY) and Novo Nordisk (NVO) shares as compared to the broader healthcare sector (XLV).