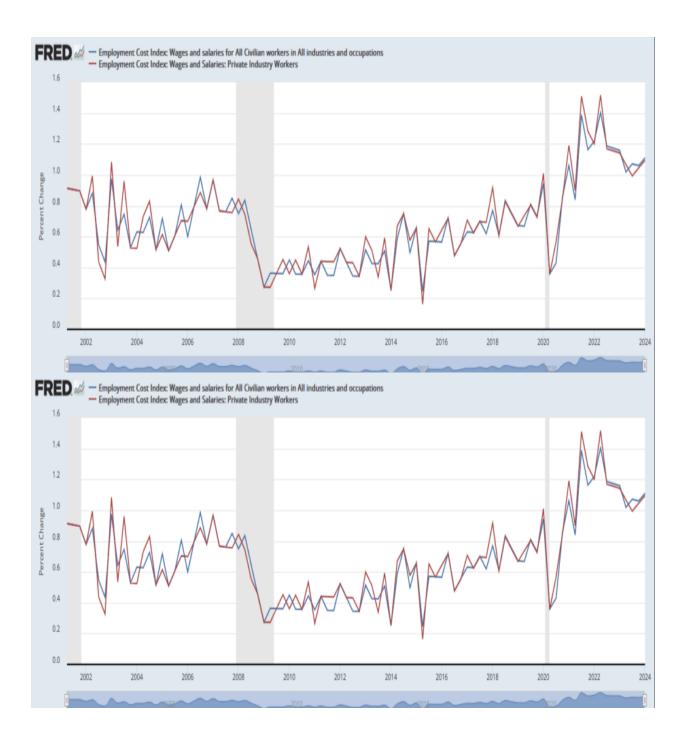

s known as a price-wage spiral. Per Nick Timiraos of the Wall Street Journal, ?The ECI is seen inside the Fed as the highest-quality measure of compensation growth.? While ECI adds to concerns that inflation could stay sticky, Nick caveats the increase, saying that the higher-than-expected increase in wages may be a function of cost-of-living increases and minimum wage adjustments given at the start of the year. Again, this is a quarterly number, so the data encompasses January, February, and March.

Thus far, the monthly BLS labor report has not confirmed the latest ECI data. The second graph shows average hourly earnings continue to decline. The monthly changes in hourly earnings also do not show a recent upward bias, as we see in ECI. This Friday?s BLS will provide an update on wages.





### **Chicago PMI And Consumer Confidence**

Manufacturing in the midwest, as evidenced by the well-followed Chicago PMI index, may not be recovering. While only one month of data, if the national ISM survey follows the Chicago PMI, the recent optimism that the manufacturing sector may exit an 18-month recession may fade quickly. Other than 2020, when Chicago PMI plunged for just two months during Covid and spiked back, the Chicago PMI hasn?t been this low since 2009.

Moods are not only dour in the manufacturing sector. As the second graph shows, Tuesday?s consumer confidence survey is heading lower. Like the Chicago PMI report, consumer confidence was worse than expected. The index fell to 97.0 from a downwardly revised 103.1. The estimate was 104. Both the present situation and expe