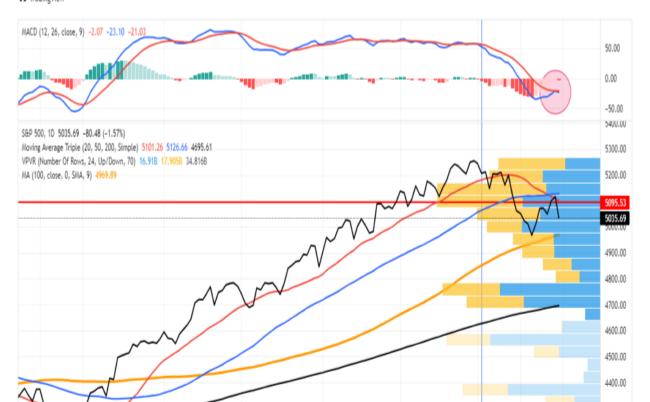

ly from the lows, it is now paramount the market holds crucial support at the 100-DMA. This correction continues to be a low volatility event, which suggests it is unlikely to devolve into a deeper decline. However, it is always important to never discount a possibility entirely. The outcome of the FOMC meeting today is expected to be a non-event, with Fed Chair Powell continuing to hold the line on economic data and rate cuts later this year. Of course, going into the meeting, it is unsurprising traders took some of the recent gains just in case the Fed comes out more *?hawkish?* than expected.

Earnings continue to be okay, with Apple (AAPL) reporting tomorrow and the employment report on Friday. However, there is plenty of room for additional volatility until next week.



TradingView





#### **Higher Wages Spook Markets**

The employment cost index (ECI) rose more than expected, prompting concern that the Fed may further delay rate cuts. The ECI for the quarter was up 1.1%, above estimates of 0.9% and last quarter?s 0.9% reading. The graph below shows that the private and civilian sectors are closely aligned.

For the last few years, the Fed has been worried that higher wages will feed more inflation. Such a feedback loop is known as a price-wage spiral. Per Nick Timiraos of the Wall Street Journal, ?The ECI is seen inside the Fed as the highest-quality measure of compensation growth.? While ECI adds to concerns that inflation could stay sticky, Nick caveats the increase, saying that the higher-than-expected increase in wages may be a function of cost-of-living increa