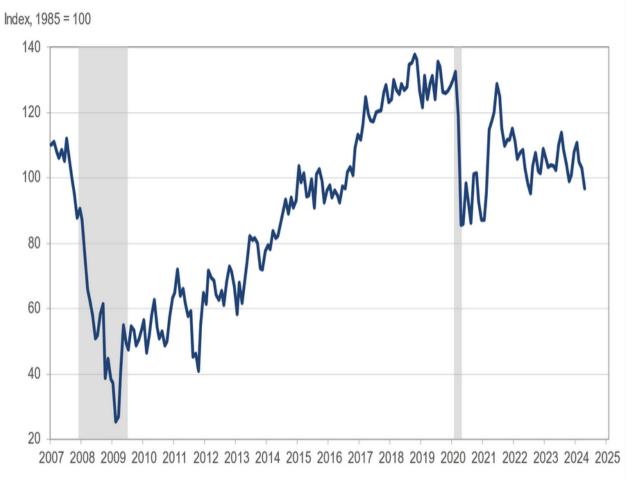

er than 2020, when Chicago PMI plunged for just two months during Covid and spiked back, the Chicago PMI hasn?t been this low since 2009.

Moods are not only dour in the manufacturing sector. As the second graph shows, Tuesday?s consumer confidence survey is heading lower. Like the Chicago PMI report, consumer confidence was worse than expected. The index fell to 97.0 from a downwardly revised 103.1. The estimate was 104. Both the present situation and expectations indexes were lower. Changes in consumer sentiment often precede changes in consumer spending. Again, one month does not make a trend, but given that consumers account for two-thirds of the economy, this reading, like the Chicago PMI, cautions that the economy may slow in the coming months.





# **Consumer Confidence Index®**



\*Shaded areas represent periods of recession. Sources: The Conference Board; NBER © 2024 The Conference Board. All rights reserved.

# **Consumer Confidence Index®**



**Tweet of the Day** 



# Garrett Goggin, CFA & CMT 🔮 @GarrettGoggin · 1m

Seasonality. Nothing ever goes straight up.







?Want to achieve better long-term success in managing your portfolio? Here are our <u>15-trading</u> rules for managing market risks.?

Please <u>subscribe to the daily commentary</u> to receive these updates every morning before the opening bell.

If you found this blog useful, please send it to someone else, share it on social media, or contact us to set up a meeting.

Post Views: 0

2024/05/01

> Back to All Posts