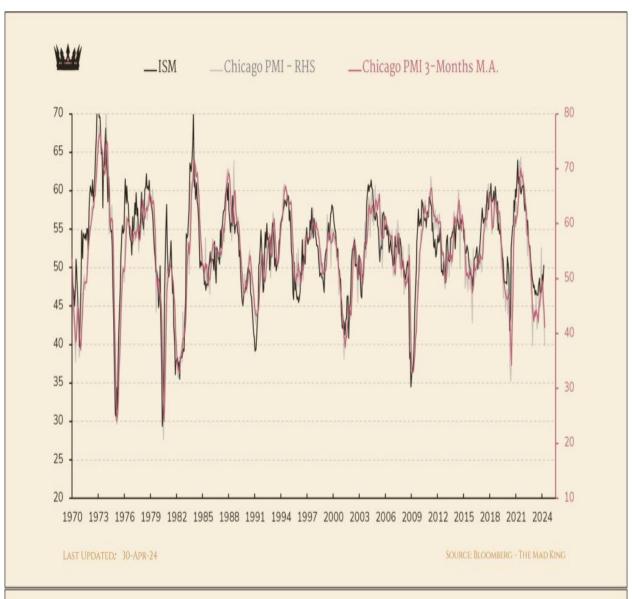

-month recession may fade quickly. Other than 2020, when Chicago PMI plunged for just two months during Covid and spiked back, the Chicago PMI hasn?t been this low since 2009.

Moods are not only dour in the manufacturing sector. As the second graph shows, Tuesday?s consumer confidence survey is heading lower. Like the Chicago PMI report, consumer confidence was worse than expected. The index fell to 97.0 from a downwardly revised 103.1. The estimate was 104. Both the present situation and expectations indexes were lower. Changes in consumer sentiment often precede changes in consumer spending. Again, one month does not make a trend, but given that consumers account for two-thirds of the economy, this reading, like the Chicago PMI, cautions that the economy may slow in the coming months.





# **Consumer Confidence Index®**



\*Shaded areas represent periods of recession. Sources: The Conference Board; NBER © 2024 The Conference Board. All rights reserved.

# **Consumer Confidence Index®**



**Tweet of the Day** 



# Garrett Goggin, CFA & CMT 🔮 @GarrettGoggin · 1m

Seasonality. Nothing ever goes straight up.







?Want to achieve better long-term success in managing your portfolio? Here are our <u>15-trading</u> rules for managing market risks.?

Please <u>subscribe to the daily commentary</u> to receive these updates every morning before the opening bell.

If you found this blog useful, please send it to someone else, share it on social media, or contact us to set up a meeting.

Post Views: 0

2024/05/01

> Back to All Posts