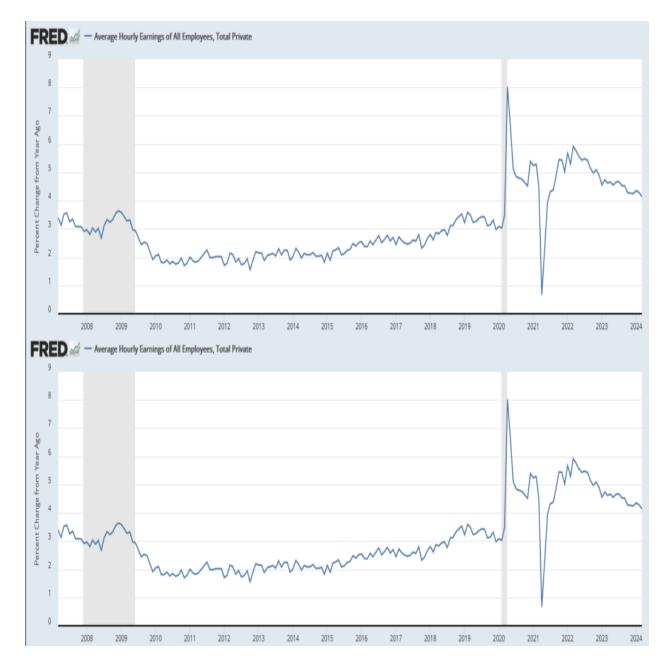

### Weight Loss Drugs Power Eli Lilly Earnings

Eli Lilly (LLY) shares have risen significantly as the company is proving to be a leader in a new class of drugs that help with weight loss and diabetes. For the quarter, its total revenue was \$8.77 billion, which is 26% higher than the first quarter of 2023. Revenues for their four drugs that help with weight loss and diabetes are as follows: Trulicity (\$1.46bn), Mounjaro (\$1.81bn), Zepbound (\$515mm), and Humalog (\$538mm). These drugs single-handedly account for almost half of Lilly?s revenue.

Bloomberg estimates that by the year 2030, annual sales of weight-loss medications will reach \$80bn, making them among the largest class of drugs in history, as measured by sales. Further, they expect Eli Lilly and Novo Nordisk to garner more than 90% of the market. The revenue from these weight loss and diabetes drugs is snowballing, and plenty of potential remains. First, consider that 83% of Mounjaro?s sales are domestic, and Novo Nordisk reports that 90% of Ozempic sales are domestic. Rapid revenue growth can continue as sales in the U.S. and worldwide increase. Further driving growth, Medicare?s decision to subsidize Wegovy for heart disease patients and similar actions by the insurance companies provide another impetus for growth.