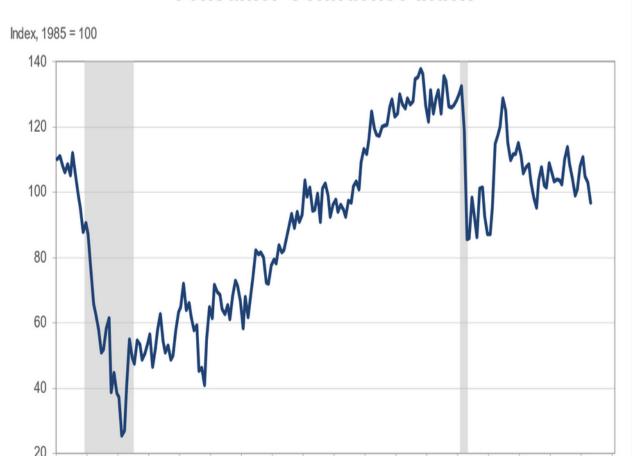

The graph below shows the tremendous growth in Eli Lilly (LLY) and Novo Nordisk (NVO) shares as compared to the broader healthcare sector (XLV).