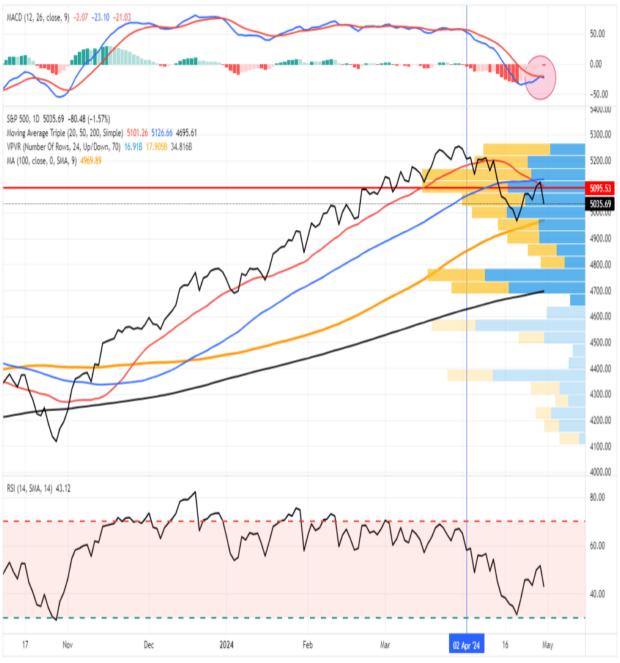

the recent rally from the lows, it is now paramount the market holds crucial support at the 100-DMA. This correction continues to be a low volatility event, which suggests it is unlikely to devolve into a deeper decline. However, it is always important to never discount a possibility entirely. The outcome of the FOMC meeting today is expected to be a non-event, with Fed Chair Powell continuing to hold the line on economic data and rate cuts later this year. Of course, going into the meeting, it is unsurprising traders took some of the recent gains just in case the Fed comes out more *?hawkish?* than expected.

Earnings continue to be okay, with Apple (AAPL) reporting tomorrow and the employment report on Friday. However, there is plenty of room for additional volatility until next week.



TradingView





#### **Higher Wages Spook Markets**

The employment cost index (ECI) rose more than expected, prompting concern that the Fed may further delay rate cuts. The ECI for the quarter was up 1.1%, above estimates of 0.9% and last quarter?s 0.9% reading. The graph below shows that the private and civilian sectors are closely aligned.

For the last few years, the Fed has been worried that higher wages will feed more inflation. Such a feedback loop is known as a price-wage spiral. Per Nick Timiraos of the Wall Street Journal, ?The ECI is seen inside the Fed as the highest-quality measure of compensation growth.? While ECI adds to concerns that inflation could stay sticky, Nick caveats the increase, saying that the higher-than-expected increase in wages may be a function of cost-o