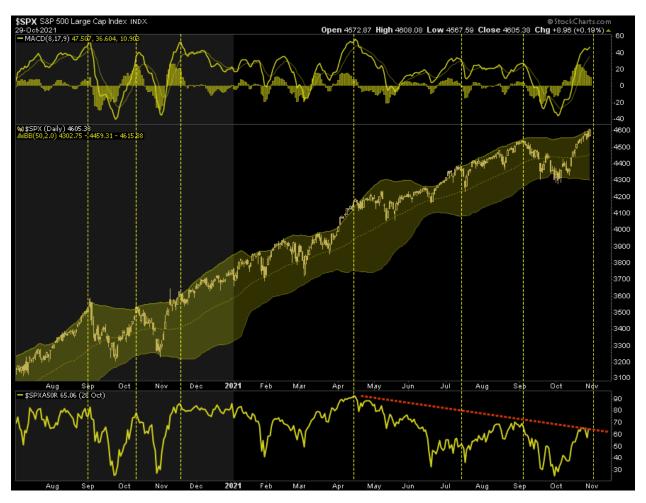

#### **Market Very Overbought**

A significant concern for investors remains the underlying technical condition of the market. While the rally has been impressive, rising almost 6% from the recent lows, the market is now back to more extreme overbought levels, trading 2-standard deviations above the 50-dma, and breadth remains troubling.

Chart updated through Friday.

As noted last week, our *?money flow buy signal?* is near a peak and is close to triggering a *?sell signal.?* With the MACD still positive, the signal suggests more consolidation than correction. However, a confirming MACD often aligns with short-term corrections at a minimum. Also, as shown, this entire rally from the recent lows has been on very weak volume, which suggests a lack of commitment.

At the moment, the bulls control the market, and downside risk is somewhat limited. However, that positioning is getting very aggressive.