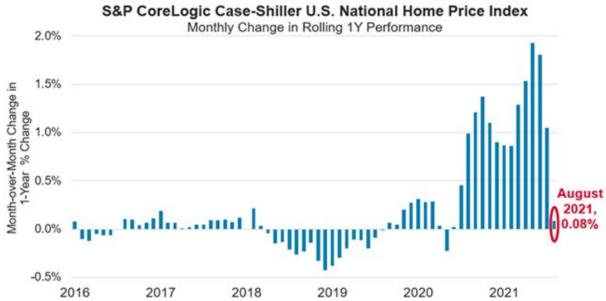

# **House Price Increases Are Slowing**

According to Case-Shiller Home Price Index, the surge in house prices may finally be slowing down. As shown below, the monthly gain in the index was only 0.08%. That compares to the last 12 months which saw gains of around 1% or higher each month. The annual gain in the index is 19.8%.

Sources: S&P Dow Jones Indices, CoreLogic. Data as of August 2021. Chart is provided for illustrative purposes only.

Past performance is no guarantee of future results.