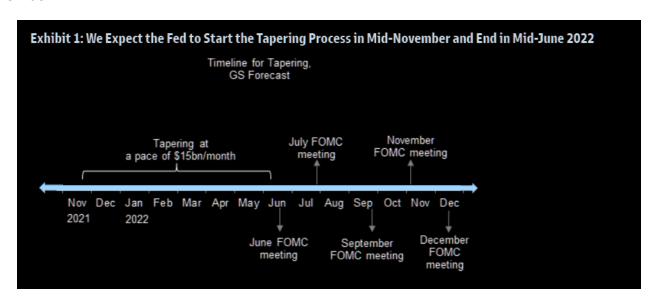

Buckle up, this will be another volatile week with the Fed meeting on Wednesday and the BLS unemployment report on Friday. Furthermore, it's another very busy earnings week as well. Currently, Investors seem to be on the same page, expecting the Fed to start tapering QE in November.

The risk occurs if the Fed surprises with a quicker pace of taper than expected and or a heightened concern for inflation.

[dmc]