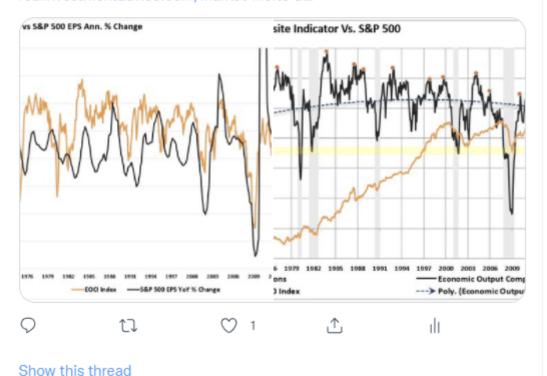

#### Lance Roberts @LanceRoberts · Oct 30

The #EOCI index comprises the CFNAI, Chicago PMI, ISM Composite, the Fed surveys, Markit Economic Index, Markit PMI, NFIB, TIPP Confidence, and the LEI. It has a high correlation to #GDP and #Earnings growth. realinvestmentadvice.com/market-melts-u...