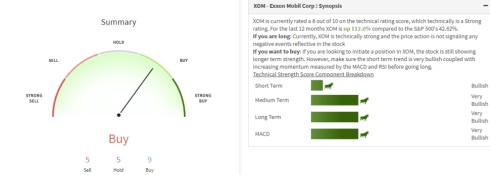

# Exxon Mobil (XOM) Earnings

**XOM** reported third-quarter earnings this morning before the open. GAAP EPS came in above estimates at \$1.57 versus the consensus of \$1.50. Revenue of \$73.8B (+59% YoY) also beat the consensus estimate of \$72.1B thanks to surging oil & gas prices.

Management expects future capital investments of \$20B-\$25B annually with a four-fold increase in low-carbon spending. In addition, the board authorized a share repurchase plan to start in 2022 with a ceiling of \$10B in buybacks over the next one to two years. The market?s reaction is muted amidst a slight pullback in crude prices, as XOM is trading 0.6% higher mid-morning. **We hold a 2% position in the Equity Model.** 