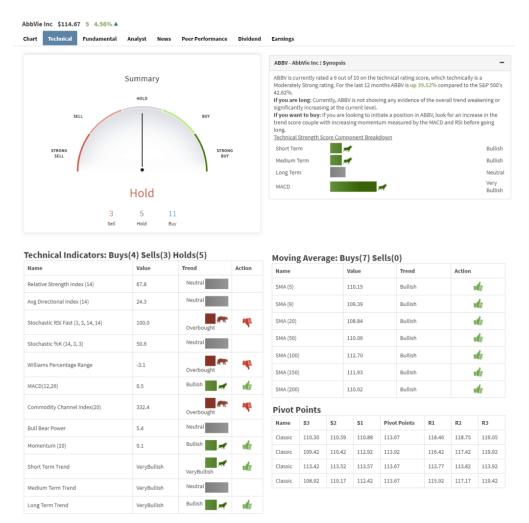

# AbbVie (ABBV) Earnings

<u>ABBV</u> reported third-quarter earnings this morning before the open. GAAP EPS of \$1.78 came in below expectations of \$2.00, but adjusted EPS of \$3.33 beat expectations of \$3.22. Revenue of \$14.34B (+11.2% YoY) inched above expectations of \$14.30B, driven by strength across the board.

Management raised FY21 GAAP EPS guidance to \$6.29-\$6.33 from a previous range of \$6.04-\$6.14. Management also raised guidance for adjusted EPS to \$12.63-\$12.67, which tops the consensus of \$12.57. Finally, ABBV raised its quarterly dividend by 8.5% to \$1.41/share, implying a forward yield of 5.14%. The stock is trading +4.1% higher mid-morning following the release. **We hold a 4% position in the Equity Model.** 

#### Technical Summary Chart Courtesy Of RIAPRO.NET