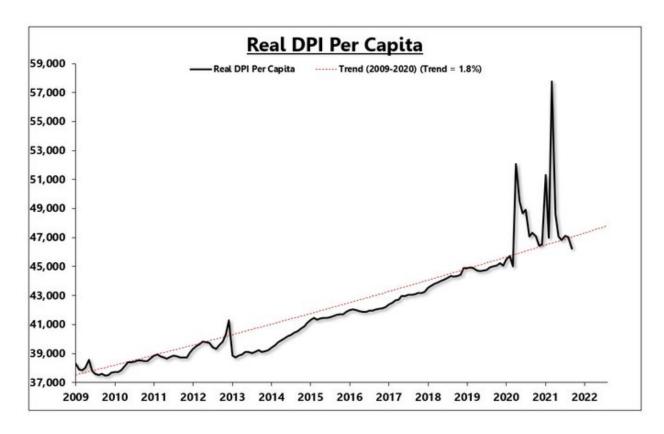

The Fed's preferred method for gauging inflation, the PCE Price Index, rose 4.4% over the last year, the highest rate of inflation since the early 90s.

The graph below courtesy of Eric Basmajian shows Real Disposable Income per Capita is back below the 1.8% trendline growth of 2009-2020. Simply, the stimulus is gone.