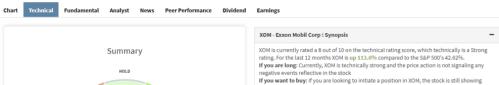

# Exxon Mobil (XOM) Earnings

**XOM** reported third-quarter earnings this morning before the open. GAAP EPS came in above estimates at \$1.57 versus the consensus of \$1.50. Revenue of \$73.8B (+59% YoY) also beat the consensus estimate of \$72.1B thanks to surging oil & gas prices.

Management expects future capital investments of \$20B-\$25B annually with a four-fold increase in low-carbon spending. In addition, the board authorized a share repurchase plan to start in 2022 with a ceiling of \$10B in buybacks over the next one to two years. The market?s reaction is muted amidst a slight pullback in crude prices, as XOM is trading 0.6% higher mid-morning. **We hold a 2% position in the Equity Model.** 