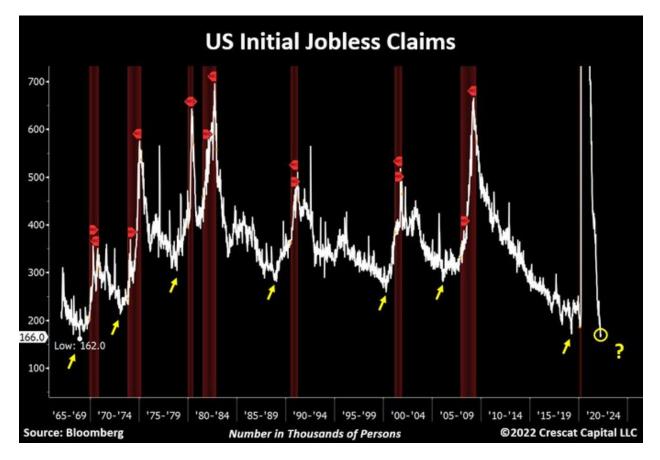

Essentially Amazon tells us they are no longer facing hurdles in fully staffing their facilities. This statement and those from other companies might be an early indication the labor market is loosening. Apple mentioned that it would fire some Genius Bar workers and retract offers to others. In Ford's earnings commentary, they noted they would lay off 580 workers. While the number of layoffs we note is small, it does potentially speak to a change in the employment trends of the last nine months. BLS and ADP employment next week will shed more light on any weakening in the jobs market. The week after, JOLTS will illuminate us on job openings. Typically, the job market starts weakening before a recession occurs, as shown below. It is early, but the instances noted above are the first signs of said weakening.