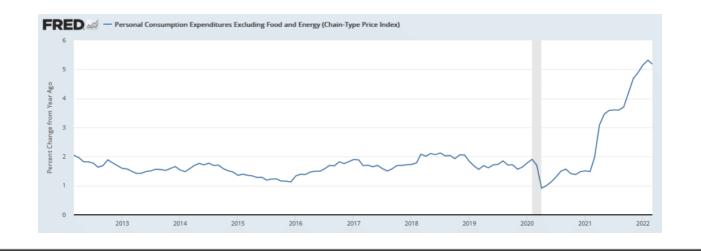

### The Fed's Inflation Gauge

The Fed's preferred inflation gauge (PCE) shows some signs that inflation may be peaking. The year-over-year PCE hit a 40-year high of 6.6%. While at a very high level, it was below the consensus of a 6.9% increase. The core PCE, excluding food and energy, came in below expectations and last month's reading at 5.2%. The core illustrates that a good chunk of inflation in March was due to food and energy prices.

We doubt the Fed will take much solace in the PCE data, but when considered along with negative Q1 GDP, the Fed may adopt a slightly more dovish tone than we have recently seen from many members.

*Please subscribe to the daily commentary* to receive these updates every morning before the opening bell.