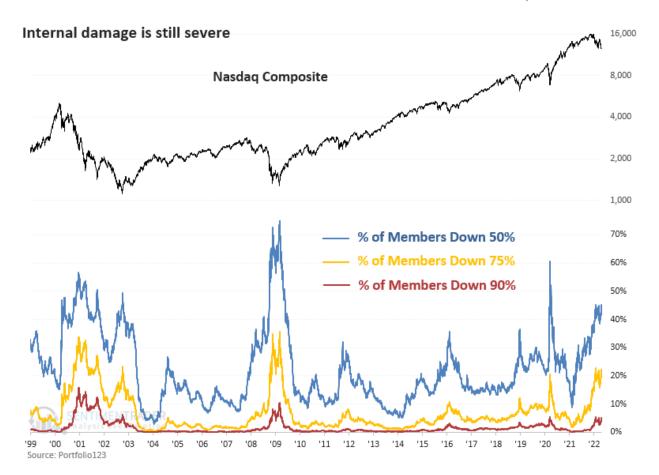

# Did We Go Through A Major Bear Market?

Lance Roberts asked that question in the <u>April 22nd newsletter</u>. The graph below shares some more evidence to show that while the major indexes are not in bear markets, many stocks beneath the surface are. As shown below, the only comparisons to the percentage of significant drawdowns in the NASDAQ is from the bear markets of - 2000-2003, 2008-2009, and early 2020.