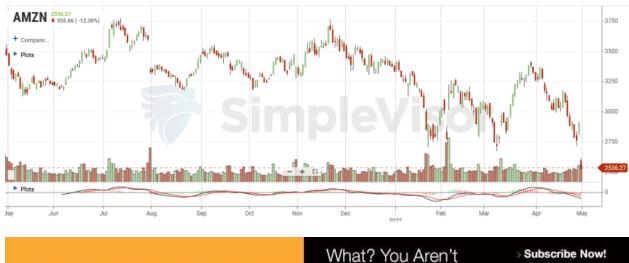

# **Stocks Slump as Amazon Weighs on the Market**

Shares of Amazon, the third-largest contributor to the S&P 500, fell over 10% on Friday. A poor earnings report is the culprit. Amazon announced a quarterly loss of \$3.8 billion due to a \$7.6 billion loss due to its holdings of Rivian (EV automaker). Excluding Rivian, Amazon's results were fair. However, fair doesn't always cut it with stocks that trade at high valuations, like Amazon. Sales grew by 7%, while solid, it is below the inflation rate. Further, 7% is the slowest annual growth rate in the company's history. The largest contributor to sales, online stores, fell short of expectations. However, its AWS services continue to see strong growth at 34%. That said, its AWS growth rate is slipping behind Google and Microsoft. Unlike most companies buying back their stock, Amazon is a net issuer of stock. Amazon shares are now down about 33% from last year's highs.

### **Market Trading Update**

Stocks looks set to trade higher on the first day of May following a brutal April selloff. Will "April showers bring May flowers?" With the stock buyback blackout period over, the question will be whether that will be enough to lift indices higher.