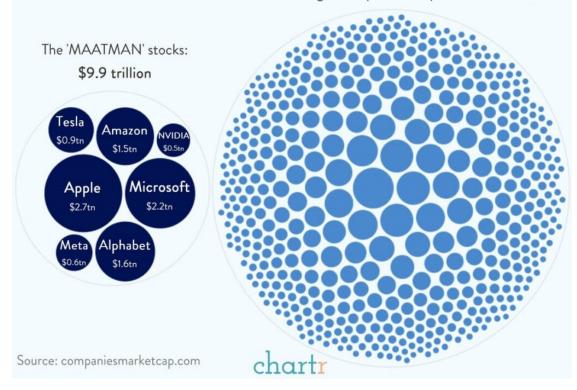

# How Big Is Technology?

# How Big Is Big Tech?

The next 500 largest US public companies: \$29.5 trillion

As of yesterday the **7 stocks** that make up our newest big tech acronym ? MAATMAN\* ? had shed almost **\$2.1 trillion** of equity value since the start of the year (**Amazon** is losing another ~\$150bn at the time of writing). That's a loss in value that would have been unthinkable for 7 stocks to lose even just a few years ago ? but even with that loss it's worth reminding ourselves just how big tech still is: - Chartr

- Apple alone is worth 9x Coca-Cola, 14x Nike, 25x Target, 30x Netflix or 42x Uber.
- Meta has lost the approximate value of a JPMorgan Chase or 8 Twitters, just this year.
- Tesla remains more valuable than the next 15 automakers in the world... combined.