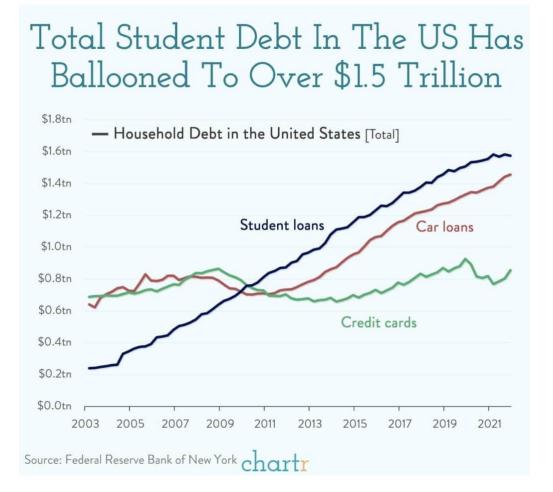

# **Cancel Culture**

President Biden has a big decision on his hands: what to do about student loans. Biden is under mounting pressure from his party to forgive or cancel billions, or even trillions, of dollars worth of student loans ? a debt that in 2003 was roughly **one-third the size of credit card debt**, but has ballooned to be **almost twice as big** in less than 20 years.