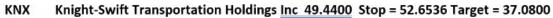

# **KNX** - negative

## **SELL**

 KNX dove below its 17-month uptrend line in early April. KNX has now recovered, rallying almost 10% since the first week in April, but it is now facing resistance from the earlier breakpoint (zoom chart). The weekly chart reveals that the recent break makes KNX vulnerable to the 2018, 2019, and 2020 lows.