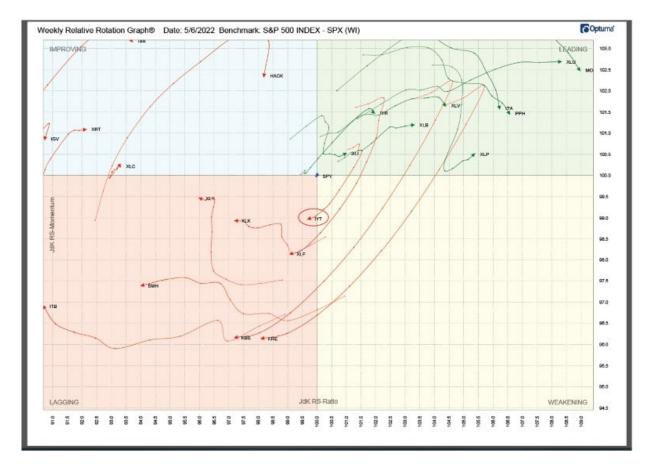

# TPA-RRG analysis shows that:

- 1. The Transportation sector has moved quickly into the Lagging quadrant and that?
- 2. ?KNX has established a position in the Lagging quadrant.