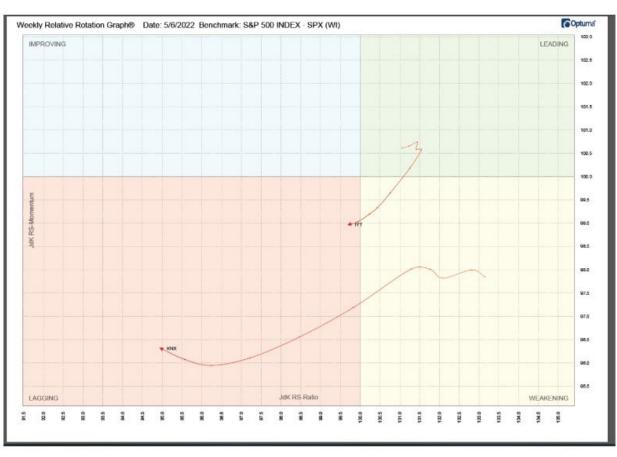

# TPA-RRG analysis shows that:

- 1. The Transportation sector has moved quickly into the Lagging quadrant and that?
- 2. ?KNX has established a position in the Lagging quadrant.