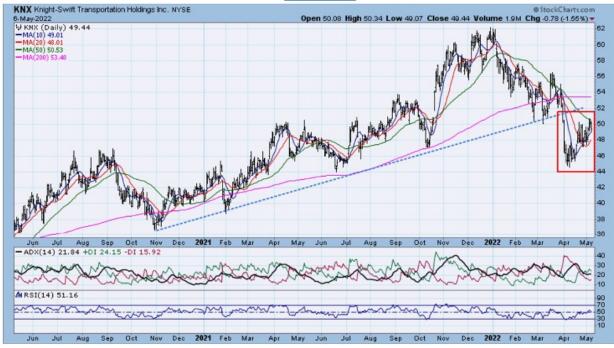

## **SELL**

 KNX dove below its 17-month uptrend line in early April. KNX has now recovered, rallying almost 10% since the first week in April, but it is now facing resistance from the earlier breakpoint (zoom chart). The weekly chart reveals that the recent break makes KNX vulnerable to the 2018, 2019, and 2020 lows.

## KNX - zoom