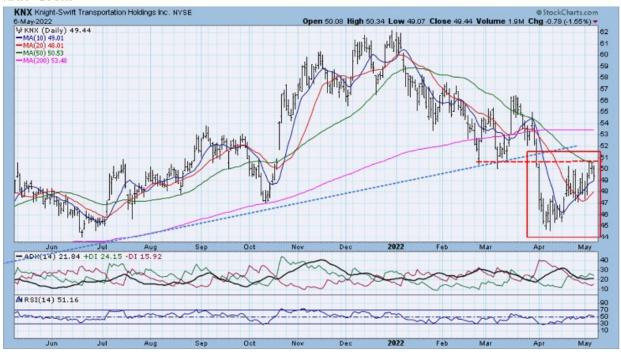

## **SELL**

 KNX dove below its 17-month uptrend line in early April. KNX has now recovered, rallying almost 10% since the first week in April, but it is now facing resistance from the earlier breakpoint (zoom chart). The weekly chart reveals that the recent break makes KNX vulnerable to the 2018, 2019, and 2020 lows.

#### KNX - weekly

Relative Rotation Graphs (RRG) ? explanation video

**RRG?** written explanation