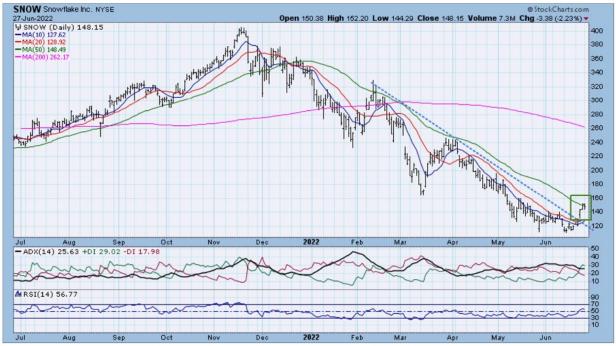

# **SNOW, ETSY, SHOP - positive**

BUY

SNOW is up 30% in 2 weeks, but still down over 57% in the past 7 months. SNOW rose above its steep 4-month downtrend line this month (chart 1 and the zoom chart). The turning point for SNOW was its ability to hold its IPO price of 120. (long-term chart). TPA?s target is +50%, which is only the March-April highs.

### SNOW - zoom