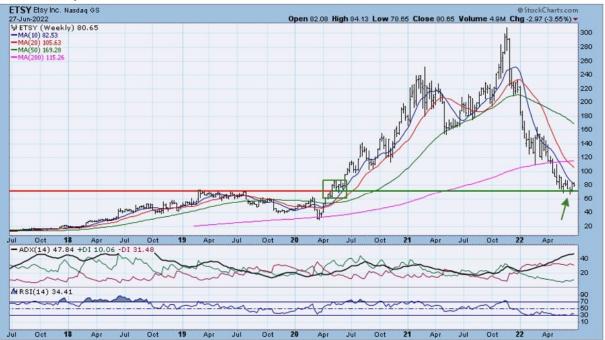

### SNOW - 2020-2022

• ETSY rose above its 7-month downtrend line this month. The recent rally also puts ETSY above its 4-month downtrend line. ETSY accomplished a double bottom in May and June, which signals a support level. The recent lows also line up with long-term support from 2020 (weekly chart).

## ETSY - weekly

SHOP rose above its steep 2021 downtrend line this month. SHOP is still down over 75% in 2022. SHOP also rose above its less steep 3-month downtrend line in June. SHOP is also at support from its 2019 breakout level.