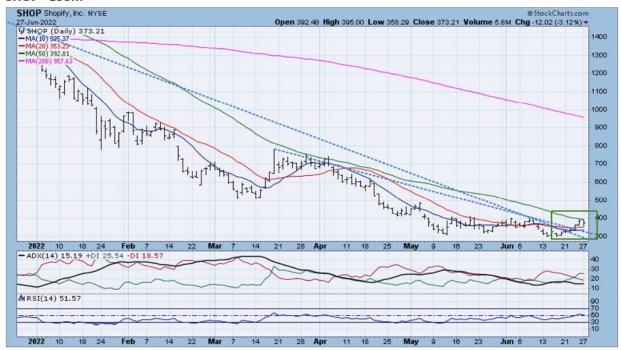

## ETSY - weekly

SHOP rose above its steep 2021 downtrend line this month. SHOP is still down over 75% in 2022. SHOP also rose above its less steep 3-month downtrend line in June. SHOP is also at support from its 2019 breakout level.

## SHOP - weekly