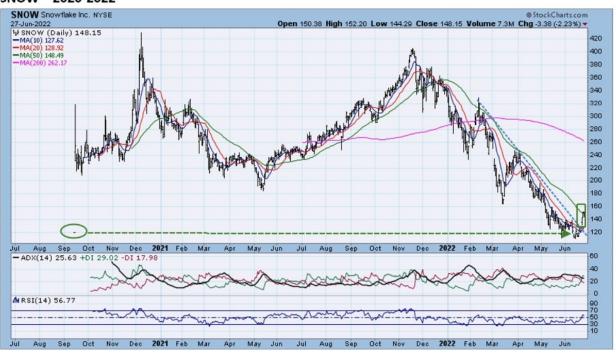

# **SNOW, ETSY, SHOP - positive**

BUY

SNOW is up 30% in 2 weeks, but still down over 57% in the past 7 months. SNOW rose above its steep 4-month downtrend line this month (chart 1 and the zoom chart). The turning point for SNOW was its ability to hold its IPO price of 120. (long-term chart). TPA?s target is +50%, which is only the March-April highs.

### SNOW - 2020-2022

• ETSY rose above its 7-month downtrend line this month. The recent rally also puts ETSY above its 4-month downtrend line. ETSY accomplished a double bottom in May and June, which signals a support level. The recent lows also line up with long-term support from 2020 (weekly chart).