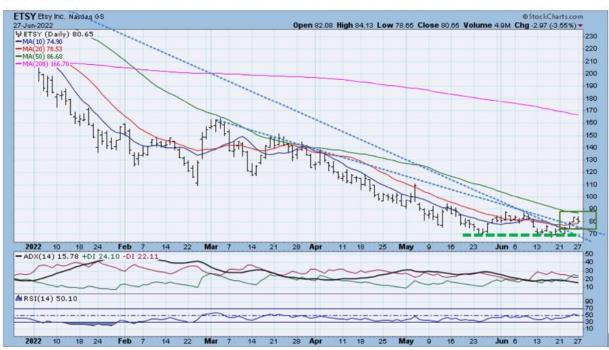

### SNOW - 2020-2022

• ETSY rose above its 7-month downtrend line this month. The recent rally also puts ETSY above its 4-month downtrend line. ETSY accomplished a double bottom in May and June, which signals a support level. The recent lows also line up with long-term support from 2020 (weekly chart).

## ETSY - zoom