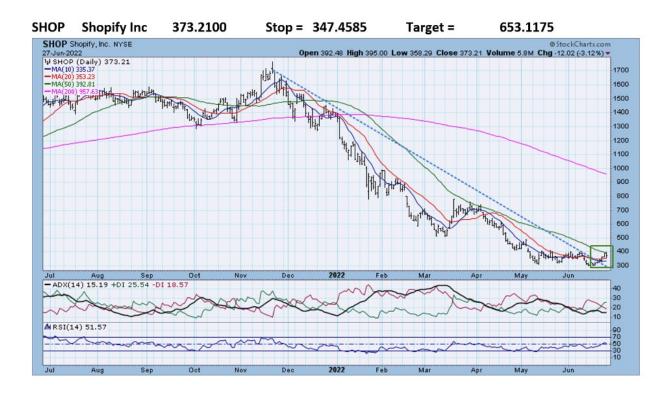

## ETSY - weekly

SHOP rose above its steep 2021 downtrend line this month. SHOP is still down over 75% in 2022. SHOP also rose above its less steep 3-month downtrend line in June. SHOP is also at support from its 2019 breakout level.

### SHOP - zoom