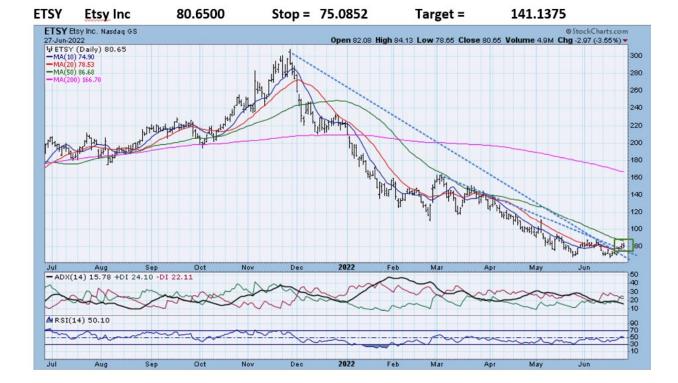

SNOW Snowflake Inc - Ord Shares - Class A 148.1500 Stop = 137.9277 Target = 222.2250

### SNOW - 2020-2022

• ETSY rose above its 7-month downtrend line this month. The recent rally also puts ETSY above its 4-month downtrend line. ETSY accomplished a double bottom in May and June, which signals a support level. The recent lows also line up with long-term support from 2020 (weekly chart).

## ETSY - zoom