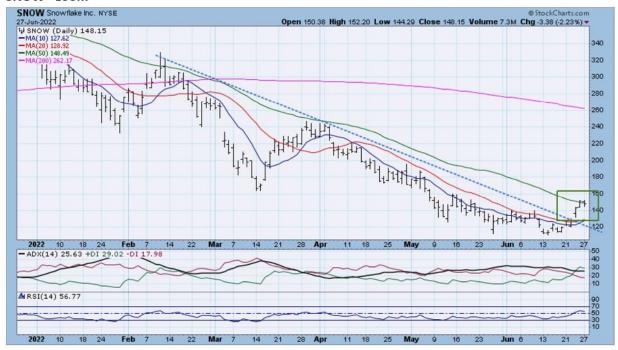

# **SNOW, ETSY, SHOP - positive**

BUY

SNOW is up 30% in 2 weeks, but still down over 57% in the past 7 months. SNOW rose above its steep 4-month downtrend line this month (chart 1 and the zoom chart). The turning point for SNOW was its ability to hold its IPO price of 120. (long-term chart). TPA?s target is +50%, which is only the March-April highs.

### SNOW - zoom