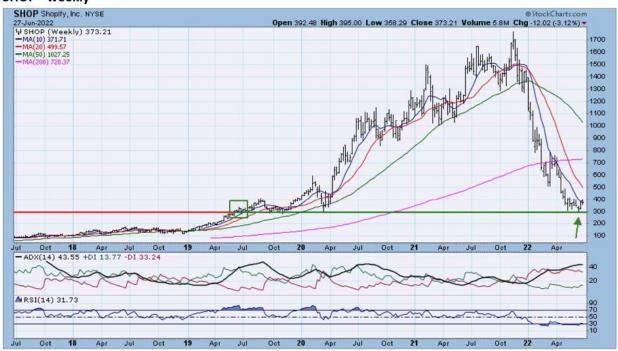

## ETSY - weekly

SHOP rose above its steep 2021 downtrend line this month. SHOP is still down over 75% in 2022. SHOP also rose above its less steep 3-month downtrend line in June. SHOP is also at support from its 2019 breakout level.

## SHOP - weekly