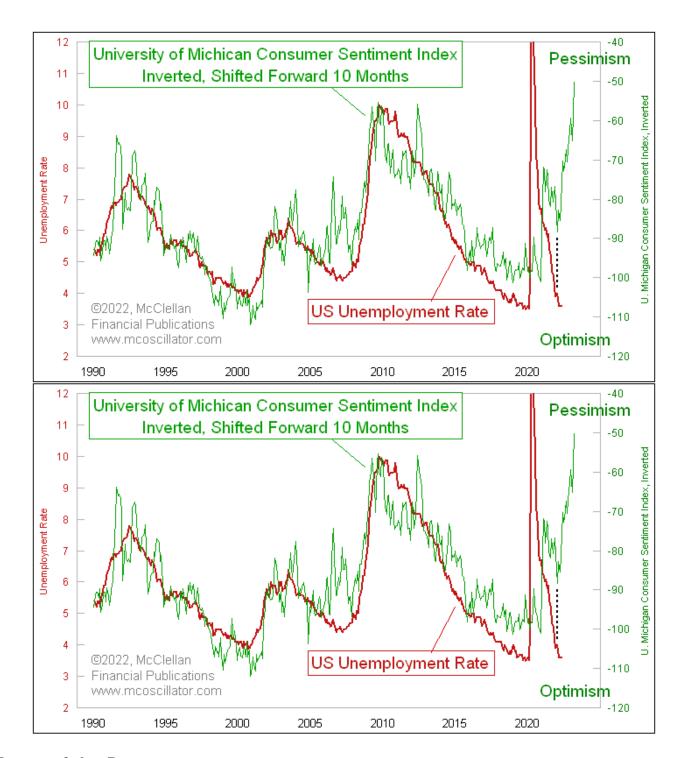

exceptionally cheap. While your gut may want to sell homebuilders like DHI, its valuations should at least warrant a consideration that maybe the time to buy is when everyone is selling.

| Ticker | Ticker PEG |      | F P/E | P/S  | P/B  |  |
|--------|------------|------|-------|------|------|--|
| DHI    | 0.44       | 5.26 | 4.72  | 0.84 | 1.55 |  |
| Ticker | PEG        | P/E  | F P/E | P/S  | P/B  |  |
| DHI    | 0.44       | 5.26 | 4.72  | 0.84 | 1.55 |  |

# **Consumer Sentiment and Unemployment**

The following graph from Tom McClellan shows the strong correlation between consumer sentiment and the unemployment rate. Unemployment tends to lag sentiment by about ten months. Either this time is different, and the startling divergence will stick, or unemployment will shoot higher.



Tweet of the Day



Remember that time, at band camp, when all the #realestate gurus in the media were talking about a #housing #shortage when I was saying no such thing existed. 
@michaellebowitz @TpaResearch realinvestmentadvice.com/3-reasons-why-...





Remember that time, at band camp, when all the #realestate gurus in the media were talking about a #housing #shortage when I was saying no such thing existed. 
@michaellebowitz @TpaResearch realinvestmentadvice.com/3-reasons-why-...



Please <u>subscribe to the daily commentary</u> to receive these updates every morning before the opening bell.

If you found this blog useful, please send it to someone else, share it on social media, or contact us to set up a meeting.

[ad\_2] Source link