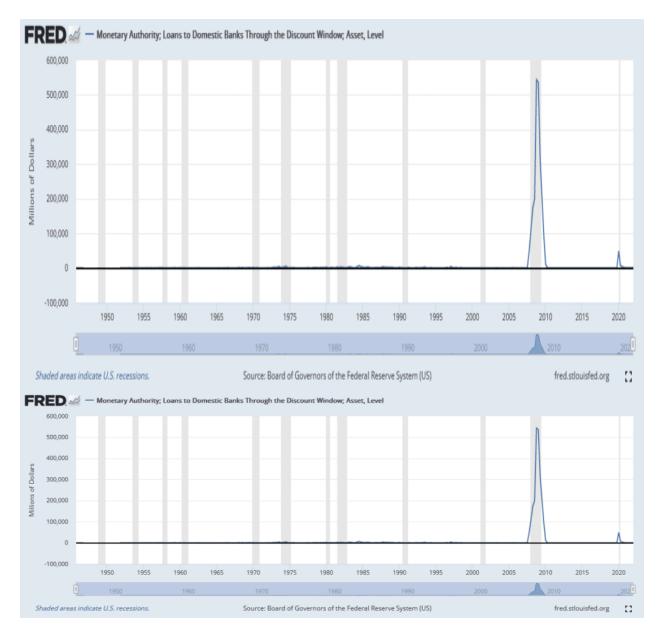

#### [ad\_1]

The recent market uptrend is stalling. The culprit is most likely the coming annual Jackson Hole Federal Reserve Conference. Investors appear apprehensive that Powell and his colleagues will not back down on raising rates or QT. Further, they may try to debunk the pivot narrative driving stocks higher. Also, supporting the pre-Jackson Hole Conference jitters, we learned that two Fed members voted to raise the discount rate by 100bps in July. The discount rate is the interest rate for emergency loans from the Fed to banks. The window has only been used on a larger scale twice since 1945, as shown below. Given that the discount rate is somewhat irrelevant, we think the two voters are likely sending investors a cautionary message heading into the conference at Jackson Hole.