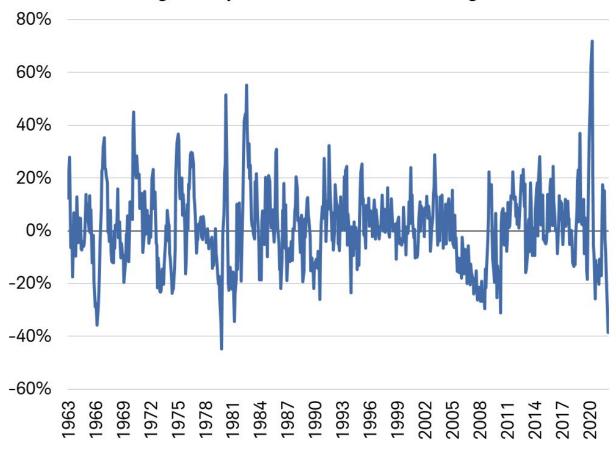

D to give us a buy signal to start adding more equity exposure.



TradingView



### **New Home Sales Plummet**

Higher mortgage rates are starting to punish new home builders. As we show below, the six-month change in new single-family home sales fell by 38.5%, the worst since 1980. Our Tweet of the Day below shows more evidence of mounting problems. As Lance?s tweet points out, the inventory of new homes for sale, as measured in time on the market, is now 10.9 months, the worst since the financial crisis in 2008 (12.2 months). Before that, one has to go back to 1980 to find as high a supply of new homes for sale. Further, the graph in the tweet shows the enormous disconnect between the still very high prices of new homes and the mounting supply. New home prices will inevitably fall.





Source: Charles Schwab, Bloommberg, as of 7/31/2022.



Source: Charles Schwab, Bloommberg, as of 7/31/2022.

To help understand how higher mortgage rates and home prices are problematic for new home sales, consider the following from Charlie Bilello:

In Jan 2021, the 30-yr mortgage rate was 2.65% and average new home price in the US was \$401,700.

Today the 30-yr mortgage rate is 5.65% and average new home price is \$546,800. Assuming a 20% down payment, that?s a 95% increase in the monthly payment (from \$1,294 to \$2,525).

### **Short Homebuilders?**

We hear many pundits telling investors to sell or even short homebuilders. The news on new home sales is certainly grim but do they warrant selling? In our weekly <u>SimpleVisor</u> Five for Friday report, in late July, we shared a st