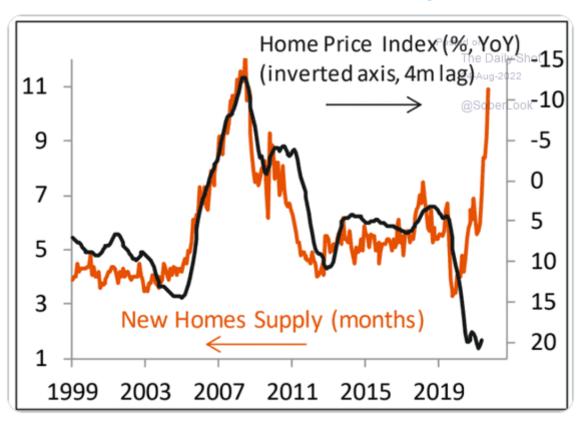

-----------|------|-------|------|------|--|
| DHI    | 0.44       | 5.26 | 4.72  | 0.84 | 1.55 |  |
| Ticker | PEG        | P/E  | F P/E | P/S  | P/B  |  |
| DHI    | 0.44       | 5.26 | 4.72  | 0.84 | 1.55 |  |

# **Consumer Sentiment and Unemployment**

The following graph from Tom McClellan shows the strong correlation between consumer sentiment and the unemployment rate. Unemployment tends to lag sentiment by about ten months. Either this time is different, and the startling divergence will stick, or unemployment will shoot higher.



Tweet of the Day



Remember that time, at band camp, when all the #realestate gurus in the media were talking about a #housing #shortage when I was saying no such thing existed. 
@michaellebowitz @TpaResearch realinvestmentadvice.com/3-reasons-why-...





Remember that time, at band camp, when all the #realestate gurus in the media were talking about a #housing #shortage when I was saying no such thing existed. 
@michaellebowitz @TpaResearch realinvestmentadvice.com/3-reasons-why-...



Please <u>subscribe to the daily commentary</u> to receive these updates every morning before the opening bell.

If you found this blog useful, please send it to someone else, share it on social media, or contact us to set up a meeting.

[ad\_2] Source link