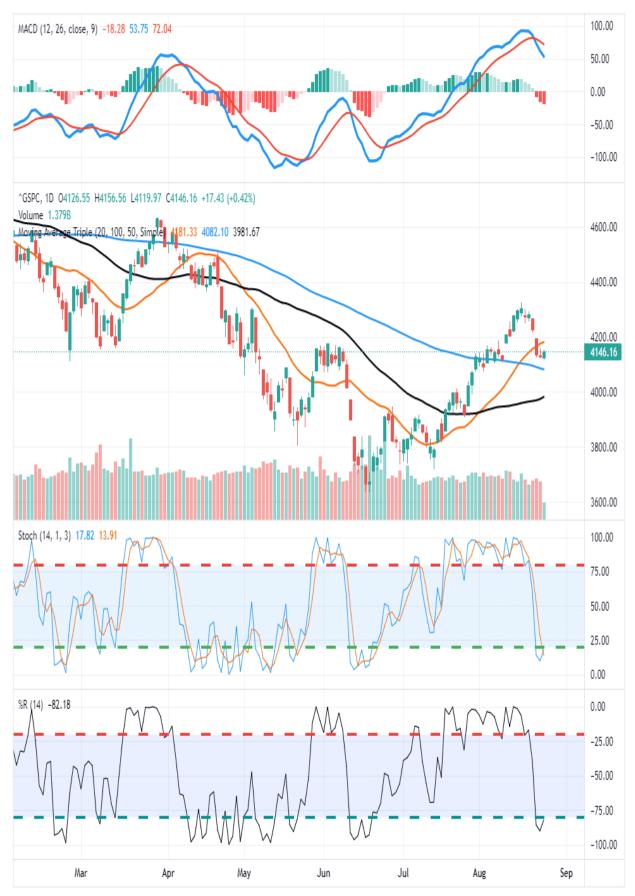

| \$2.2Y        | \$395 12 M        | -5.8%                       | 4                   |       |      | 0 |

# **Market Trading Update**

As discussed in *yesterday?s 3-minutes video*, the rebound in the market yesterday, while very weak, was not surprising after 3-days of selling. The 20-dma, along with the previous resistance levels at 4160, will provide fairly stiff resistance to any increase short term. However, the market is oversold enough on a short-term basis that a reflexive bounce is likely. We suggest using that bounce to rebalance portfolio risks accordingly as the MACD signal is still on a *?sell,?* suggesting lower prices near term. Again, be patient and wait for the MACD to give us a buy signal to start adding more equity exposure.



TradingView



### **New Home Sales Plummet**

Higher mortgage rates are starting to punish new home builders. As we show below, the six-month change in new single-family home sales fell by 38.5%, the worst since 1980. Our Tweet of the Day below shows more evidence of mounting problems. As Lance?s tweet points out, the inventory of new homes for sale, as measured in time on the market, is now 10.9 months, the worst since the financial crisis in 2008 (12.2 months). Before that, one has to go back to 1980 to find as high a supply of new homes for sale. Further, the graph in the tweet shows the enormous disconnect between the still very high prices of new homes and the mounting supply. New home prices will inevitably fall.





Source: Charles Schwab, Bloommberg, as of 7/31/2022.



Source: