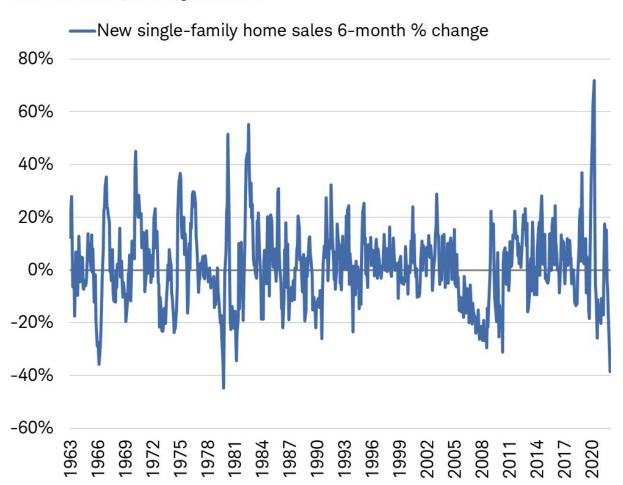

posure.



TradingView



### **New Home Sales Plummet**

Higher mortgage rates are starting to punish new home builders. As we show below, the six-month change in new single-family home sales fell by 38.5%, the worst since 1980. Our Tweet of the Day below shows more evidence of mounting problems. As Lance?s tweet points out, the inventory of new homes for sale, as measured in time on the market, is now 10.9 months, the worst since the financial crisis in 2008 (12.2 months). Before that, one has to go back to 1980 to find as high a supply of new homes for sale. Further, the graph in the tweet shows the enormous disconnect between the still very high prices of new homes and the mounting supply. New home prices will inevitably fall.





Source: Charles Schwab, Bloommberg, as of 7/31/2022.



Source: Charles Schwab, Bloommberg, as of 7/31/2022.

To help understand how higher mortgage rates and home prices are problematic for new home sales, consider the following from Charlie Bilello:

In Jan 2021, the 30-yr mortgage rate was 2.65% and average new home price in the US was \$401,700.

Today the 30-yr mortgage rate is 5.65% and average new home price is \$546,800. Assuming a 20% down payment, that?s a 95% increase in the monthly payment (from \$1,294 to \$2,525).

### **Short Homebuilders?**

We hear many pundits telling investors to sell or even short homebuilders. The news on new home sales is certainly grim but do they warrant selling? In our weekly <u>SimpleVisor</u> Five for Friday report, in late July, we shared a stock scan seeking companies that may already be priced fo