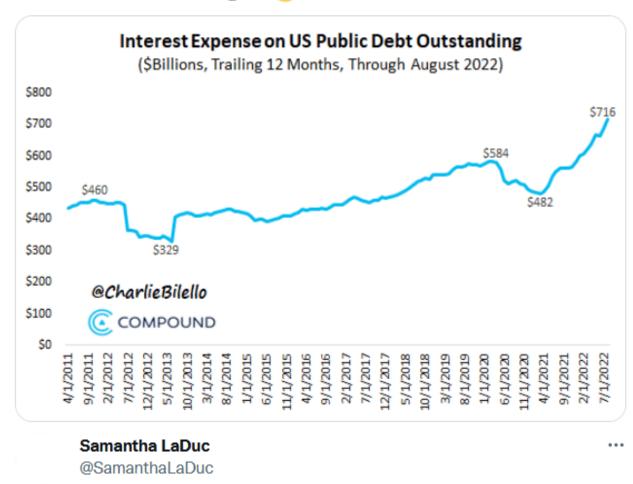

same in different market regimes. We should be very close to the "seasonal top" for bear markets right now and heading lower into year-end.



Top Down Charts

# Bear market seasonality

## **Larger Federal Deficits**

The Tweet below from Samantha LaDuc shows how the surge in interest rates is pushing the interest expense for the U.S. Treasury higher. To put \$716 billion, and rising, into perspective, the entire deficit for 2019 was just under \$1 trillion. From 2013 to 2017, the entire deficit was less than \$716 billion. This is yet another reason that higher interest rates are not sustainable.

Unless interest rates fall sharply in the coming months, the interest expense on Public Debt will soon surpass \$1 trillion on an annual basis and become the largest line item in the budget.



Unless interest rates fall sharply in the coming months, the interest expense on Public Debt will soon surpass \$1 trillion on an annual basis and become the largest line item in the budget.



**Tweet of the Day** 

What's amazing is they acknowledge that autos are only 12% of CO2 emissions, we blame the car companies for our driving and nobody is protesting "buildings" or the makers of buildings. What are we missing?





What's amazing is they acknowledge that autos are only 12% of CO2 emissions, we blame the car companies for our driving and nobody is protesting "buildings" or the makers of buildings. What are we missing?

Please <u>subscribe to the daily commentary</u> to receive these updates every morning before the opening bell.

If you found this blog useful, please send it to s