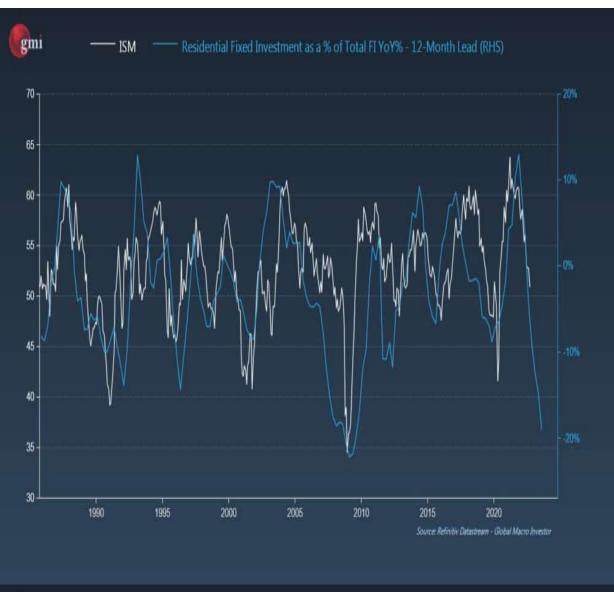

| 0.2*             | 5.0*             |  |  |
|                                                   | Real GDP      | 2.6%             | -0.6%            | -1.6%            | 7.0%             |  |  |

There are two extreme readings within the report worth noting. First, fixed investment, accounting for about 18% of GDP, detracted from growth. The decline was due to a sharp fall in investment in residential housing. In fact, residential investment single handily reduced GDP by 1.4%, the largest negative contribution since 2007. Given high mortgage rates and plummeting homebuilder sentiment, this was expected. The concern, however, is that residential fixed investment (RFI) tends to lead the economy by about a year. The graph below shows the strong leading relationship between RFI and ISM.





The second outlier is foreign trade. Net exports (exports minus imports) are often a negative component of GDP as America runs a perpetual trade deficit. However, in the third quarter, exports handily outstripped imports adding 2.8% to GDP growth, accounting for its **largest contribution to GDP in over 40 years**. This is somewhat surprising, given a strong dollar favors imports. Looking into the data, we find exports were led higher by ?petroleum and products.? We think increased natural gas needs from Europe, along with higher energy prices, are the likely culprit.

The GDP price index was +4.1%. While high, it is a welcome sign inflationary pressures are easing. The Q2 price index was +9.1%.

#### Seasonality in a Bear vs. Bull Market

The graph below, from Top Down Charts, sheds n