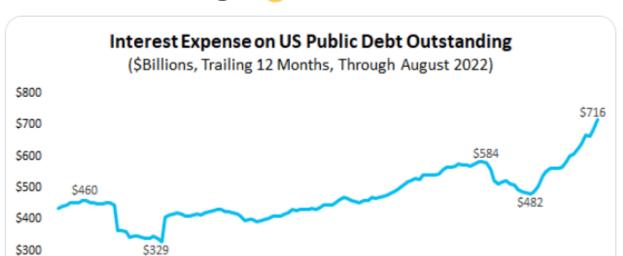

arger Federal Deficits**

The Tweet below from Samantha LaDuc shows how the surge in interest rates is pushing the interest expense for the U.S. Treasury higher. To put \$716 billion, and rising, into perspective, the entire deficit for 2019 was just under \$1 trillion. From 2013 to 2017, the entire deficit was less than \$716 billion. This is yet another reason that higher interest rates are not sustainable.

Unless interest rates fall sharply in the coming months, the interest expense on Public Debt will soon surpass \$1 trillion on an annual basis and become the largest line item in the budget.



Unless interest rates fall sharply in the coming months, the interest expense on Public Debt will soon surpass \$1 trillion on an annual basis and become the largest line item in the budget.



**Tweet of the Day** 

What's amazing is they acknowledge that autos are only 12% of CO2 emissions, we blame the car companies for our driving and nobody is protesting "buildings" or the makers of buildings. What are we missing?





What's amazing is they acknowledge that autos are only 12% of CO2 emissions, we blame the car companies for our driving and nobody is protesting "buildings" or the makers of buildings. What are we missing?

Please <u>subscribe to the daily commentary</u> to receive these updates every morning before the opening bell.

If you found this blog useful, please send it to someone else, share it on social media, or contact us to set up a meeting.