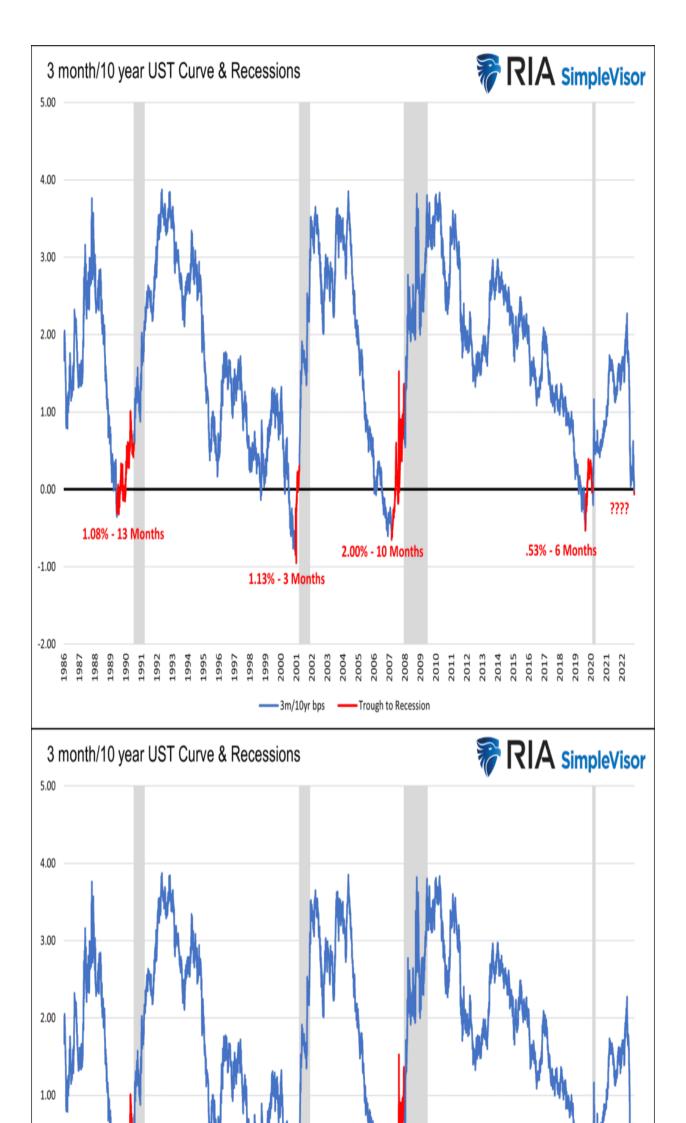

# Fed's Yield Curve Forecasts Recession

Q3 GDP rose nicely, but the Fed?s preferred yield curve has spoken. It says a recession is imminent. The graph below charts the yield difference between the 3-month Treasury bill and the 10-year Treasury note. The Fed often reminds us that an inversion in the 3m/10yr UST curve is a precursor for recessions. Every time, as we annotate in red, the ten yield is lower than the three-month yield for more than a few days, a recession follows.

When should we expect a recession? As the graph highlights, it has taken between three and thirteen months from the trough of the yield curve inversion until the official NBER recession declaration. �Making timing a little tricky is the clock doesn?t start ticking until the yield curve troughs. Based on Fed Funds futures, we expect the three-month yield will rise from 4.05% to 4.80%. Unless the 10-year yield falls by .75% over the coming months, the Fed?s yield curve will invert further. Such a trough in the Fed?s yield curve may take another couple of months to form. Then we can start the recession clock.