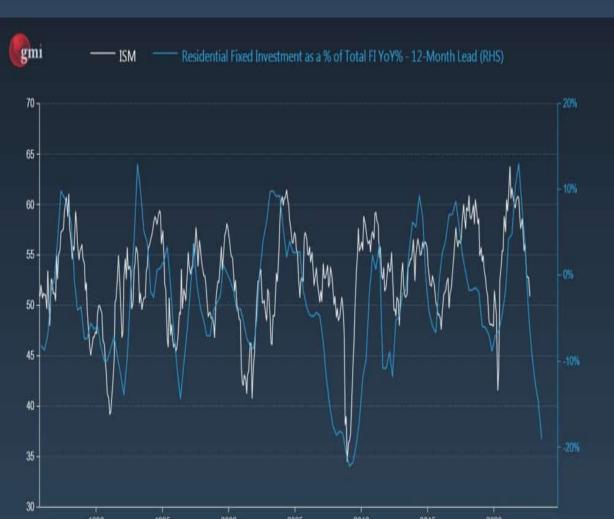

| 0.2*             | 5.0*             |  |  |
|                                                   | Real GDP      | 2.6%             | -0.6%            | -1.6%            | 7.0%             |  |  |

There are two extreme readings within the report worth noting. First, fixed investment, accounting for about 18% of GDP, detracted from growth. The decline was due to a sharp fall in investment in residential housing. In fact, residential investment single handily reduced GDP by 1.4%, the largest negative contribution since 2007. Given high mortgage rates and plummeting homebuilder sentiment, this was expected. The concern, however, is that residential fixed investment (RFI) tends to lead the economy by about a year. The graph below shows the strong leading relationship between RFI and ISM.





The second outlier is foreign trade. Net exports (exports minus imports) are often a negative component of GDP as America runs a perpetual trade deficit. However, in the third quarter, exports handily outstripped imports adding 2.8% to GDP growth, accounting for its **largest contribution to GDP in over 40 years**. This is somewhat surprising, given a strong dollar favors imports. Looking into the data, we find exports were led higher by ?petroleum and products.? We think increased natural gas needs from Europe, along with higher energy prices, are the likely culprit.

The GDP price index was +4.1%. While high, it is a welcome sign inflationary pressures are easing. The Q2 price index was +9.1%.

#### Seasonality in a Bear vs. Bull Market

The graph below, from Top Down Charts, sheds new