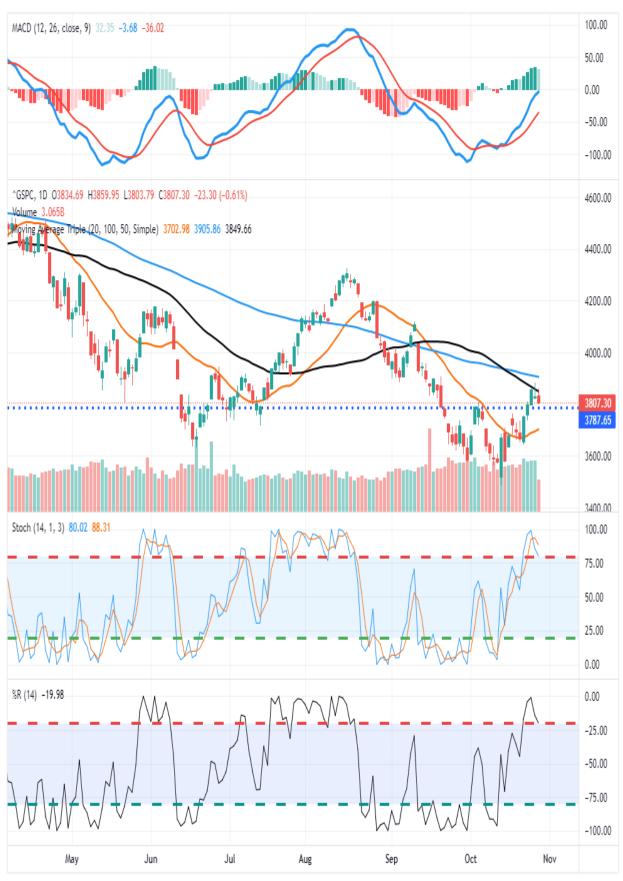

?s massive disappointment sent the stock plunging to the lowest levels in several years, closing below \$100/share. After the close, Amazon disappointed as well, another Megacap name that will weigh on the S&P 500 today. While reporting some weaknesses in product sales, Apple did better and may provide some support.

The market did manage to hold onto the 3800 level, but unless the markets can muster a rally, that support is now at risk of getting broken today. If it does, the 20-dma remains the last support level before a retest of lows. If that does become the case, the risk to the downside increases markedly. We are starting to reduce risk in portfolios further today and raising additional cash for the time being. Once markets stabilize we will look to rebuild allocations accordingly.



TradingView



## **GDP Oddities**

GDP was stronger than expected, growing at 2.6%. Growth is now positive for the year, after -.6% and -1.6% GDP in the second and first quarters, respectively. The table below from Charles Schwab breaks down GDP into its components.

| GDP components                          |               |                  |                  |                  |                  |  |  |
|-----------------------------------------|---------------|------------------|------------------|------------------|------------------|--|--|
|                                         | % of real GDP | 3Q22<br>real GDP | 2Q22<br>real GDP | 1Q22<br>real GDP | 4Q21<br>real GDP |  |  |
| Consumer spending                       | 70.7%         | 1.4%             | 2.0%             | 1.3%