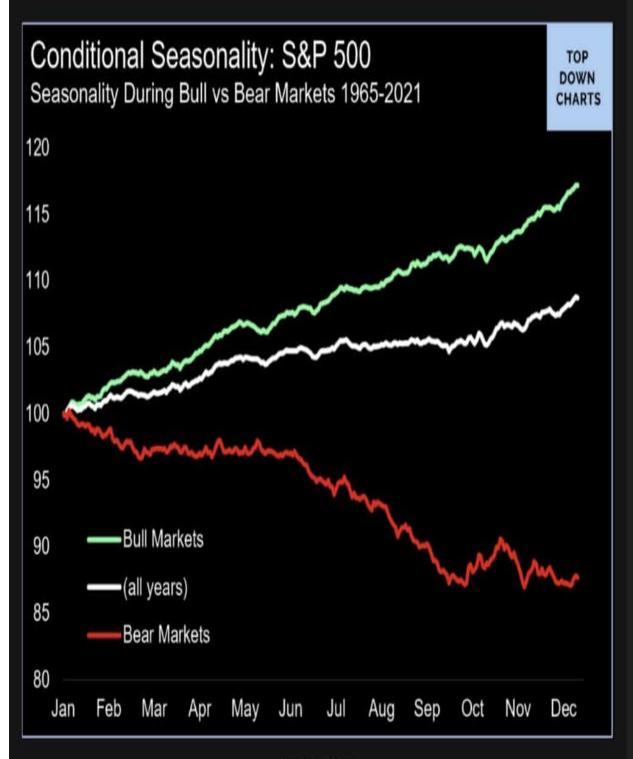

eased natural gas needs from Europe, along with higher energy prices, are the likely culprit.

The GDP price index was +4.1%. While high, it is a welcome sign inflationary pressures are easing. The Q2 price index was +9.1%.

#### Seasonality in a Bear vs. Bull Market

The graph below, from Top Down Charts, sheds new and concerning light on seasonality patterns for the S&P 500. As it shows, markets tend to go higher in the fourth quarter. However, in bear markets, October?s tend to have decent gains but said gains are often erased in November or December.

# Bear market seasonality

Very different from normal seasonality. Seasonality does not look the same in different market regimes. We should be very close to the "seasonal top" for bear markets right now and heading lower into year-end.



Top Down Charts

# Bear market seasonality

## **Larger Federal Deficits**

The Tweet below from Samantha LaDuc shows how the surge in interest rates is pushing the interest expense for the U.S. Treasury higher. To put \$716 billion, and rising, into perspective, the entire deficit for 2019 was just under \$1 trillion. From 2013 to 2017, the entire deficit was less than \$716 billion. This is yet another reason that higher interest rates are not sustainable.

Unless interest rates fall sharply in the coming months, the interest expense on Public Debt will soon surpass \$1 trillion on an annual basis and become the largest line item in the budget.



Unless interest rates fall sharply in the coming months, the interest expense on Public Debt will soon surpass \$1 trillion on an annual bas