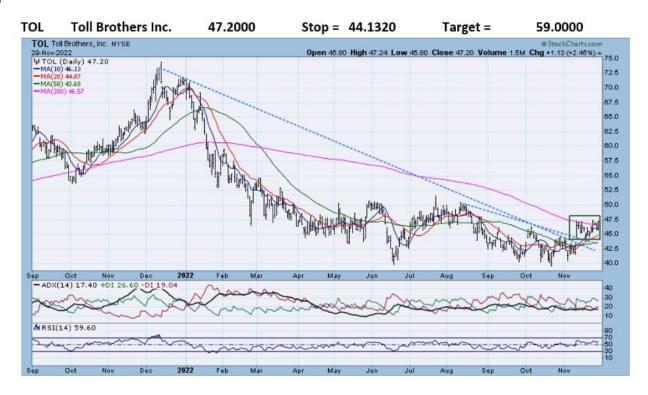

# **TOL, SHW - positive**

BUY

TOL broke out above the 11-month and 3-month downtrend lines in early November with a gap-up day. The zoom chart reveals the gap-up day and a pattern of higher lows indicating a new uptrend has formed. The long-term chart shows that the inflection point in October confirmed long-term support at the 40 level.