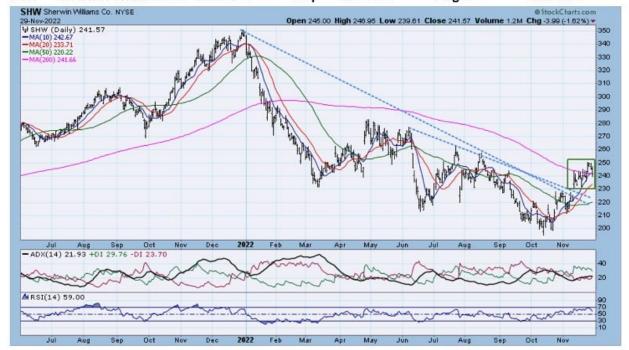

## BUY

SHW broke out above the 2022 and 5-month downtrend lines in early November with a gap-up day. The zoom chart reveals the gap-up day and a pattern of higher lows indicating a new uptrend has formed. The weekly chart shows that the inflection point in October confirmed long-term support from 2020.