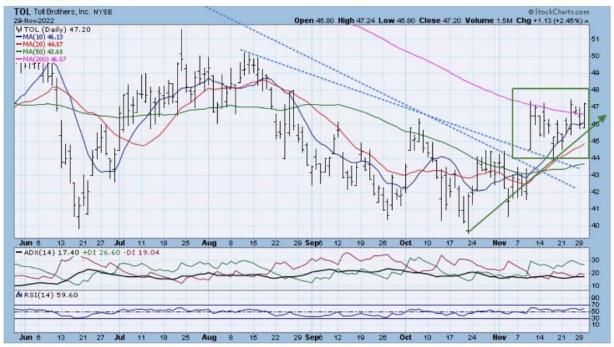

# **TOL, SHW - positive**

BUY

TOL broke out above the 11-month and 3-month downtrend lines in early November with a gap-up day. The zoom chart reveals the gap-up day and a pattern of higher lows indicating a new uptrend has formed. The long-term chart shows that the inflection point in October confirmed long-term support at the 40 level.

### TOL - zoom