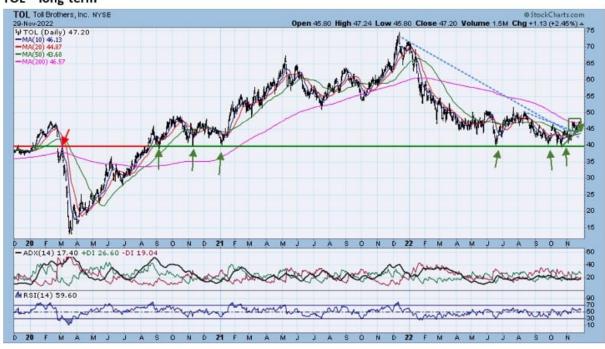

# **TOL, SHW - positive**

BUY

TOL broke out above the 11-month and 3-month downtrend lines in early November with a gap-up day. The zoom chart reveals the gap-up day and a pattern of higher lows indicating a new uptrend has formed. The long-term chart shows that the inflection point in October confirmed long-term support at the 40 level.

#### TOL - long-term