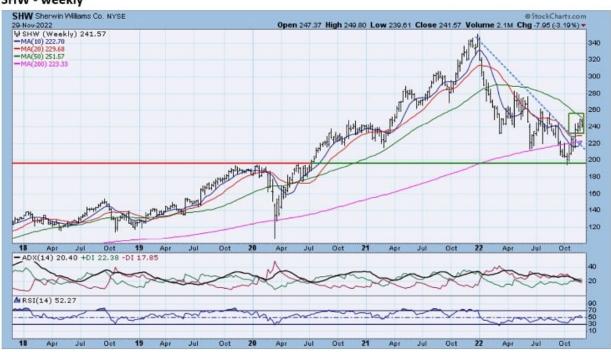

## BUY

SHW broke out above the 2022 and 5-month downtrend lines in early November with a gap-up day. The zoom chart reveals the gap-up day and a pattern of higher lows indicating a new uptrend has formed. The weekly chart shows that the inflection point in October confirmed long-term support from 2020.

## SHW - weekly