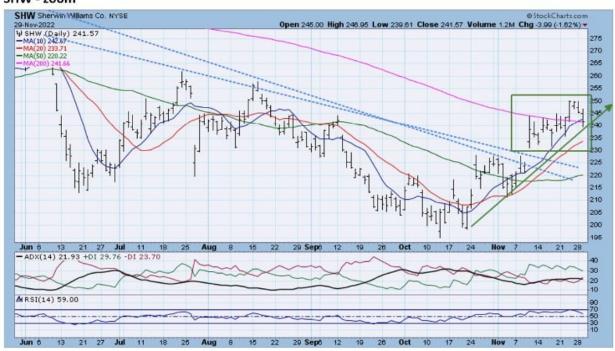

## BUY

SHW broke out above the 2022 and 5-month downtrend lines in early November with a gap-up day. The zoom chart reveals the gap-up day and a pattern of higher lows indicating a new uptrend has formed. The weekly chart shows that the inflection point in October confirmed long-term support from 2020.

#### SHW - zoom