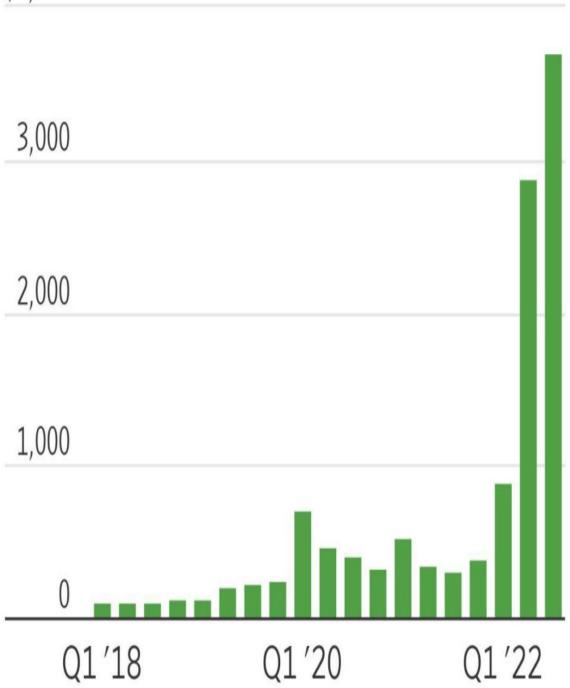

#### **Exodus from Private REITs**

As we note in the lead section, investors are pulling money out of private REITs such as Blackstone?s BREIT. The first graph below shows that redemptions from nontraded REITs totaled \$3.7 billion in Q3. Such is a significant increase versus the last few years. The second graph from FT shows redemptions from BREIT. As shown, they are picking up but below the level seen during the height of the pandemic panic. Keep in mind Blackstone is limiting withdraws from its fund to just .3% of the fund?s value. The numbers would likely be much higher if they allowed investors to redeem their investments fully. The reason to gate the funds is twofold. First, they would be forced to liquidate real estate into an illiquid market resulting in price declines and possibly more redemptions. Second, as we discuss below, they would lose significant fee income.

# Withdrawals from nontraded REITs

\$4,000 million

Source: Robert A. Stanger & Co.

# Withdrawals from nontraded REITs