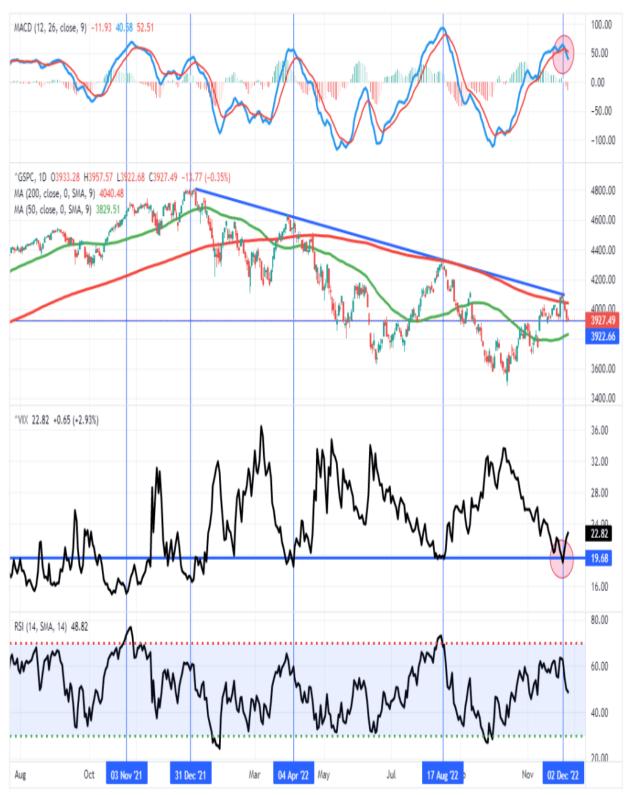

## **Market Trading Update**

A couple of weeks ago, I presented the idea of some sloppy trading action in the first two weeks of December as Mutual Funds go through their annual distributions. So far, such is exactly what we have had. Yesterday, healthcare supported the market while Technology, Financials, Industrials, and Materials weighed on performance. For the day, the market ended lower, further deepening the MACD *?sell signal.?* Also, the 100-dma and bottoms going back to May lows, as support, remain under attack and must hold through the end of the week. A failure of the 100-dma will put

| the 50-dma quickly into focus. It is not too late to raise some cash and rebalance portfolio risk    | , |
|------------------------------------------------------------------------------------------------------|---|
| the 50-diffa quickly lifto focus. It is not too fate to false some cash and reparatice portiono fisk |   |
|                                                                                                      |   |
|                                                                                                      |   |
|                                                                                                      |   |
|                                                                                                      |   |
|                                                                                                      |   |
|                                                                                                      |   |
|                                                                                                      |   |
|                                                                                                      |   |
|                                                                                                      |   |
|                                                                                                      |   |
|                                                                                                      |   |
|                                                                                                      |   |
|                                                                                                      |   |
|                                                                                                      |   |
|                                                                                                      |   |
|                                                                                                      |   |
|                                                                                                      |   |
|                                                                                                      |   |
|                                                                                                      |   |
|                                                                                                      |   |
|                                                                                                      |   |
|                                                                                                      |   |
|                                                                                                      |   |
|                                                                                                      |   |