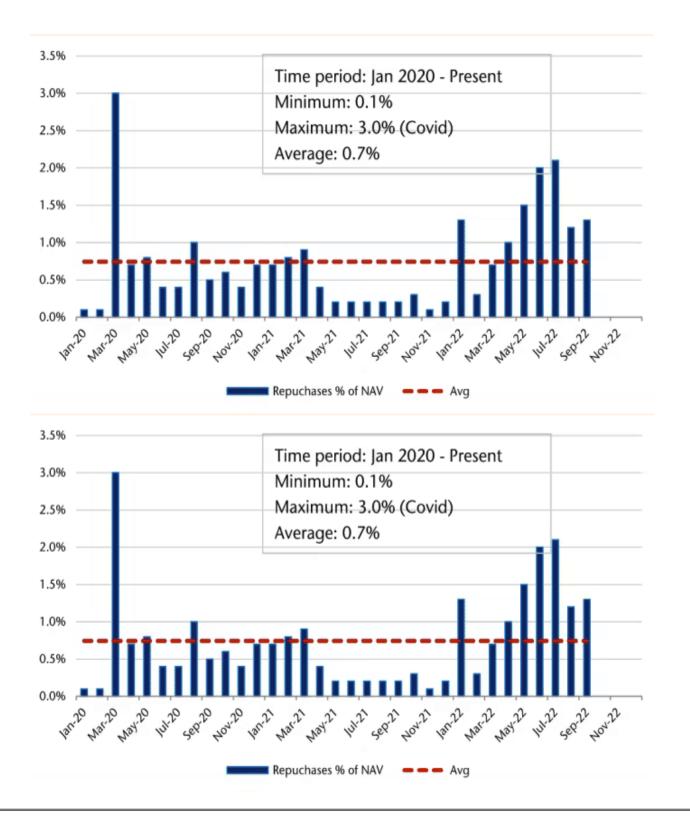

#### **Exodus from Private REITs**

As we note in the lead section, investors are pulling money out of private REITs such as Blackstone?s BREIT. The first graph below shows that redemptions from nontraded REITs totaled \$3.7 billion in Q3. Such is a significant increase versus the last few years. The second graph from FT shows redemptions from BREIT. As shown, they are picking up but below the level seen during the height of the pandemic panic. Keep in mind Blackstone is limiting withdraws from its fund to just .3% of the fund?s value. The numbers would likely be much higher if they allowed investors to redeem their investments fully. The reason to gate the funds is twofold. First, they would be forced to liquidate real estate into an illiquid market resulting in price declines and possibly more redemptions. Second, as we discuss below, they would lose significant fee income.