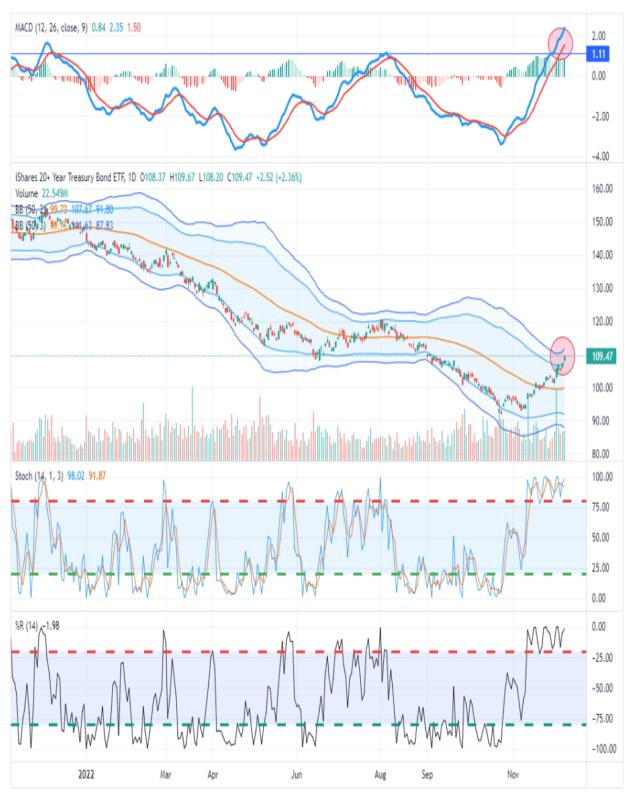

TradingView

Bonds are now TOO overbought to add to portfolios. Bonds need a pullback to work off the 3-standard deviations extension above the 50-dma, and the overbought conditions. The MACD ?buy signal? on TLT is extremely overdone. However, it now appears the bottom for bonds has been made as recessionary risk increases. Look for a pullback to support for adding to current holdings.

TradingView