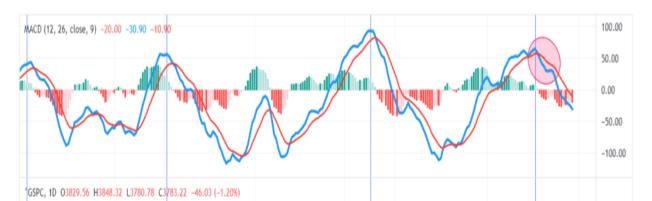

Nonetheless, market action remains dismal. The MACD *?sell signal?* remains firmly intact and the market is now short-term VERY oversold. If you are wanting to sell, I would look for a bounce to sell into at this point. There is a lot of overhead resistance that will continue to challenge markets into the New Year.