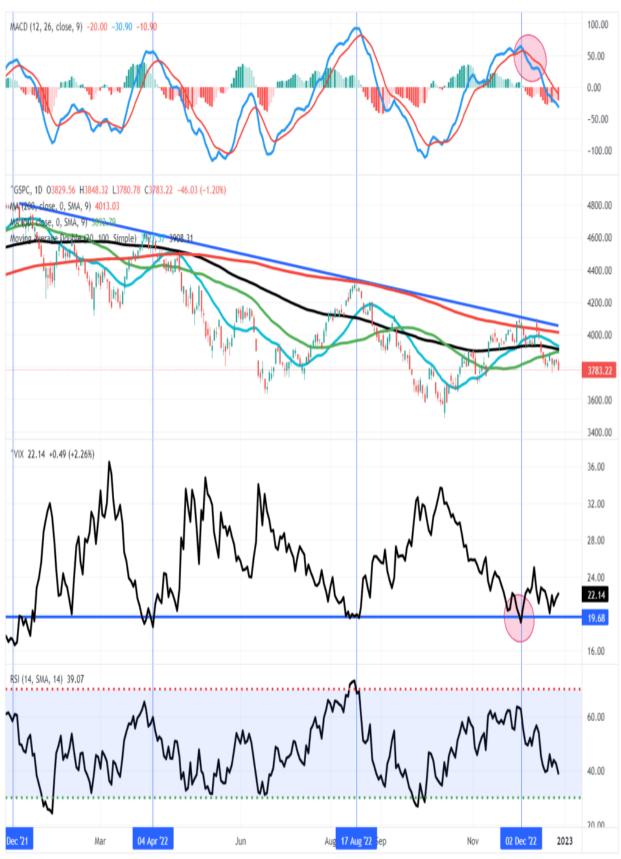

Nonetheless, market action remains dismal. The MACD *?sell signal?* remains firmly intact and the market is now short-term VERY oversold. If you are wanting to sell, I would look for a bounce to sell into at this point. There is a lot of overhead resistance that will continue to challenge markets into the New Year.