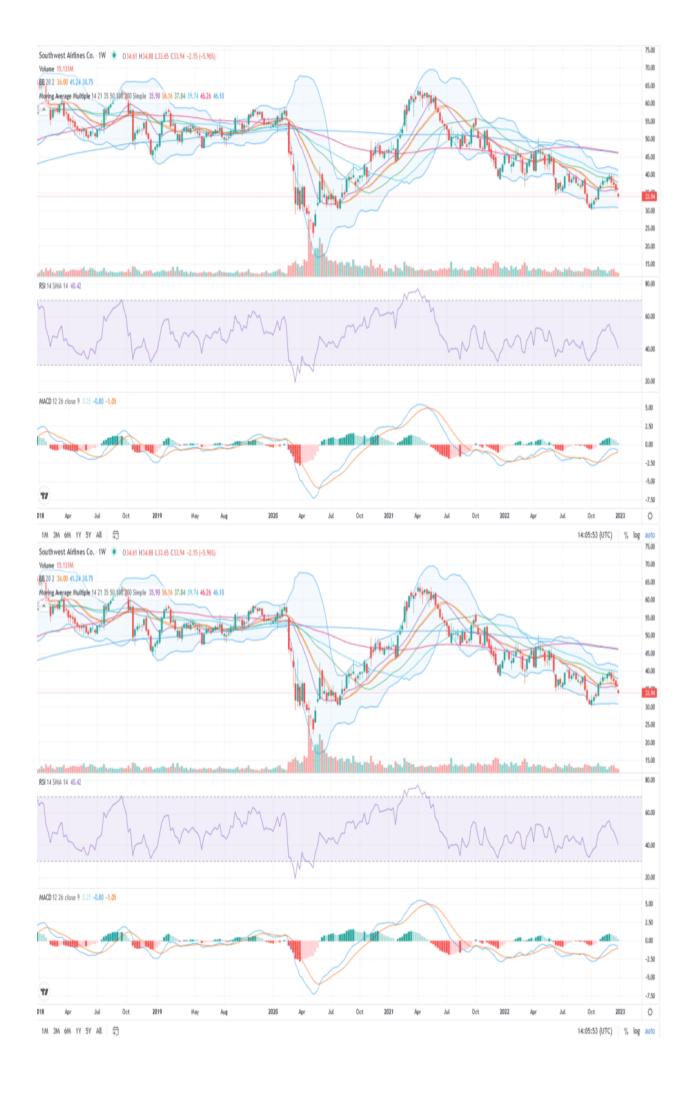

The first graph shows that LUV is not far from its April 2020 pandemic lows. At that time, air travel was virtually shut down, and there was little hope it would normalize anytime soon. Bankruptcy was a possibility at that time. The price rose sharply once the government bailed out the airline industry, and air travel started to pick up. In one year, the stock rose above its pre-pandemic level. Since peaking, it has trended lower. The Bollinger Bands suggest the price can fall to around \$30. The RSI and MACD also suggest its price has room to fall.

The second table summarizes technical studies. The recent trend is poor, but some shorter-term technical indicators are starting to signal the stock is in oversold territory.

| Technical Indicators: Buys(4) Sells(4) Holds(4) |         |          |        |
|-------------------------------------------------|---------|----------|--------|
| Name                                            | Value   | Trend    | Action |
| Relative Strength Index (14)                    | 32.19   | Neutral  |        |
| Avg Directional Index (14)                      | 22.97   | Neutral  |        |
| Stochastic RSI Fast (3, 3, 14, 14)              | 0.00    | Oversold | ile    |
| Stochastic %K (14, 3, 3)                        | 10.19   | Oversold |        |
| Williams Percentage Range                       | -95.36  | Oversold | ife    |
| MACD(12,26)                                     | -0.59   | Neutral  |        |
| Commodity Channel Index(20)                     | -192.80 | Oversold | 16     |
| Bull Bear Power                                 | -1.75   | Neutral  |        |
| Momentum (10)                                   | -0.04   | Bearish  | 16     |
| Short Term Trend                                | Bearish | Bearish  | 16     |
| Medium Term Trend                               | Bearish | Bearish  | 16     |
| Long Term Trend                                 | Bearish | Bearish  | 16     |