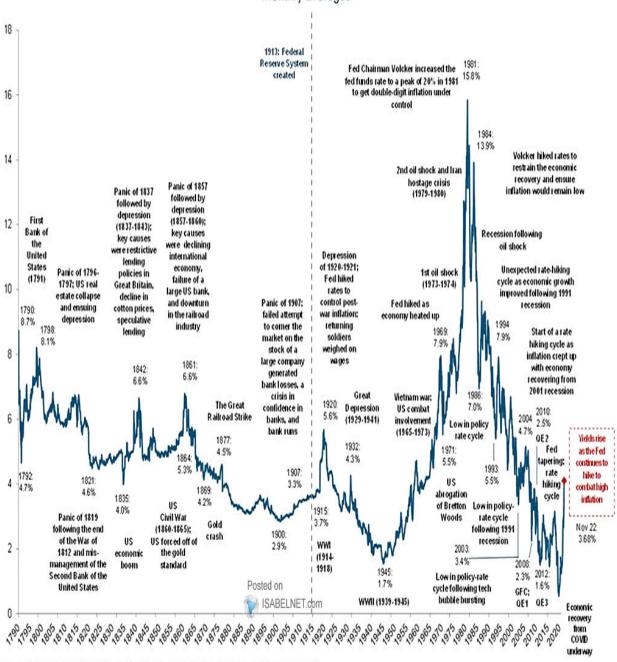

# **Mastercard Spending Suggests a Meh Christmas**

Mastercard?s SpendingPulse report provides valuable information on credit card spending through the holiday buying season. The SpendingPulse report below shows that spending via Mastercard credit cards rose 7.6% from November 1st to Christmas Eve. The data exclude auto sales. Mastercard?s data aligns with estimates from other credit card companies, retailers, and trade associations. While holiday sales growth seems robust, there are two factors worth considering. First, inflation for the non-durable products shown below was higher than 7.6% in most cases. Ergo, real growth was around zero percent. Second, credit card debt outstanding is up over 10% from the 2021 holiday season.

Excluding inflation and unsustainable credit card balances, it appears holiday spending may not have been as strong as Mastercard and others are making it out to be.

| Mastercard SpendingPulse™ U.S. Retail Sales         |                                 |
|-----------------------------------------------------|---------------------------------|
| November 1 – December 24                            |                                 |
|                                                     | 2022 vs. 2021                   |
| Total retail (ex. auto)                             | 7.6%                            |
| In-store                                            | 6.8%                            |
| E-commerce sales                                    | 10.6%                           |
| Apparel                                             | 4.4%                            |
| Department Stores                                   | 1.0%                            |
| Electronics                                         | -5.3%                           |
| Jewelry                                             | -5.4%                           |
| Restaurants                                         | 15.1%                           |
| Source: Mastercard SpendingPulse, which measu       | ures in-store and online retail |
| sales across all forms of payment and is not adjust | sted for inflation              |