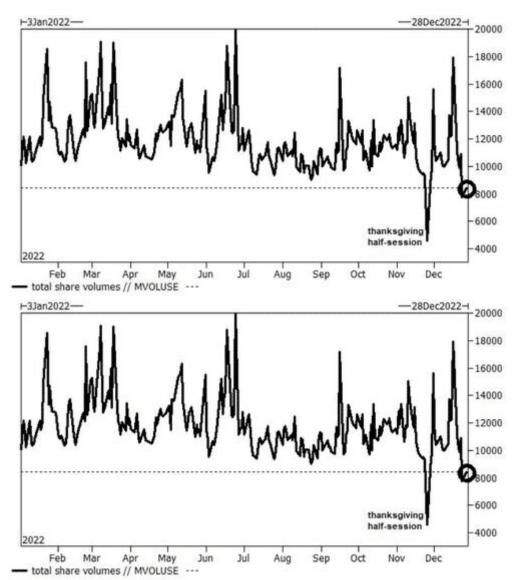

# **Market Trading Update**

?Ba-Humbug? was the best way to sum up yesterday?s market action which with only two trading days left in the year, we can safely assume that ?Santa? took a vacation and left Wall Street with the proverbial ?lump of coal.?

The Nasdaq printed a fresh 2022 low amid the second lowest trading volume day of the year. Such is an important note. While the performance of the last few days have been dismal, we suspect much of this is due to both light trading volume and managers dumping stocks heading into year-end reporting. (Who wants to have \$TSLA on their books.)