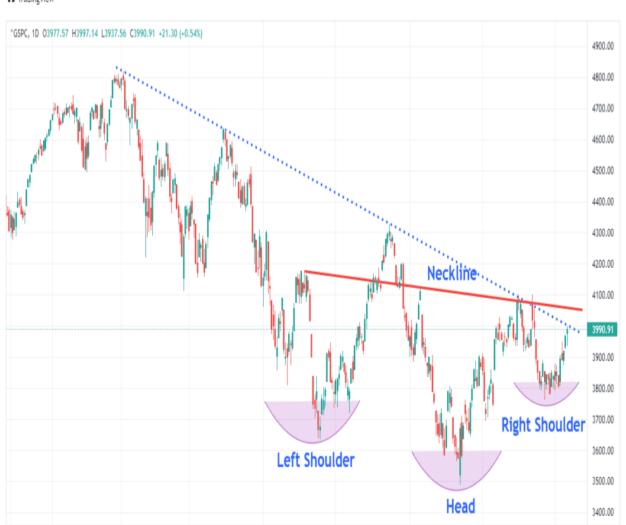

# **Homebuilder Cancellations Are Off The Charts**

The HOPE analysis we presented in <u>Monday?s Commentary</u> addressed the typical progression of economic data leading to recessions. The H in HOPE stands for housing. Housing is often the first segment of the economy to feel the weight of higher interest rates. The Commentary shows a graph of plummeting homebuilder confidence. Such is not surprising given 6%-7% mortgage rates.