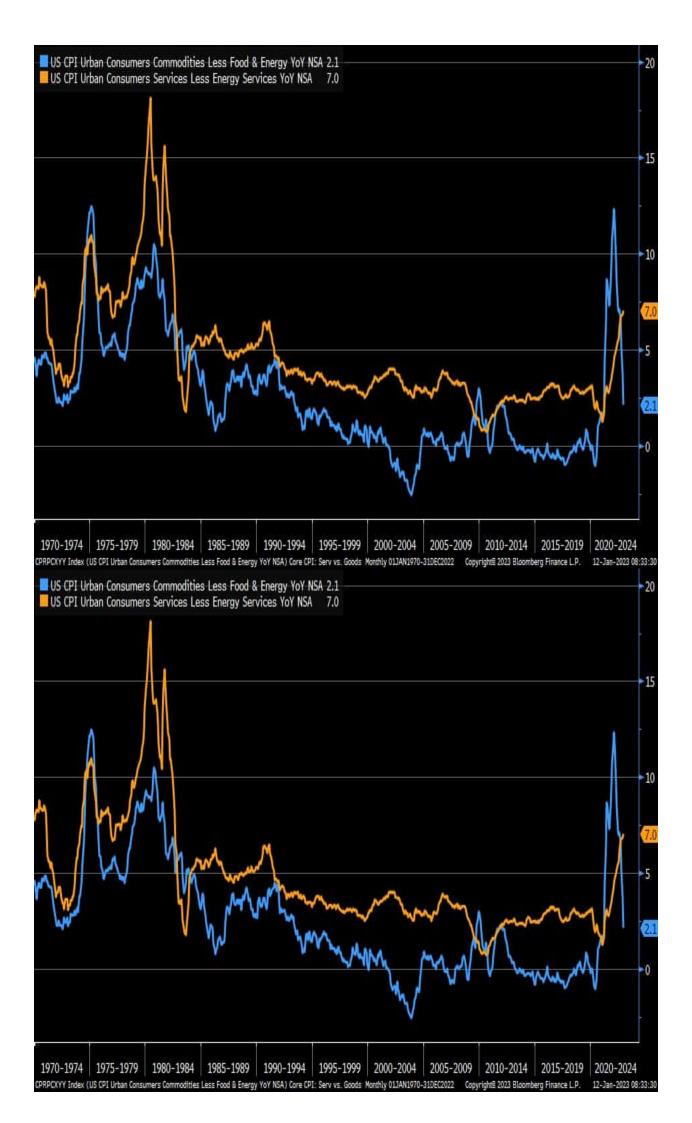

### Tweet of the Day

 Zillow rent index y/y change, percentage points, in the y/y% rate - CPI weighted OER and primary rent, m/m% 0.9 16 0.8 0.7 12 0.6 8 0.5 4 0.4 0.3 0 0.2 -4 0.1 -8 0.0 Jan 16 Jan 17 Jan 18 Jan 19 Jan 20 Jan 21 Jan 22 Jan 23

**Ian Shepherdson ⊘** @IanShepherdson · 50m Don't worry about the big increase in rents; it won't last.

Please <u>subscribe to the daily commentary</u> to receive these updates every morning before the opening bell.