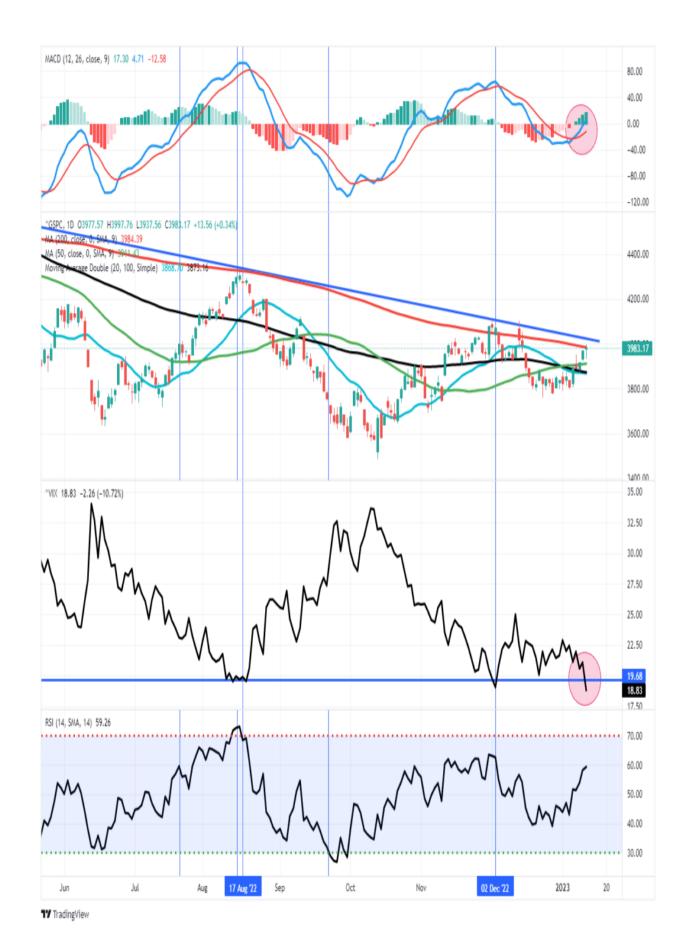

Simply Neel warns investors not to fight the Fed. He believes the Fed will keep rates higher for longer and market expectations for a summer pivot are misplaced.

#### Treasuries Get More Attractive as CPI Fall

The media focuses on the annual inflation rate, which is now 6.5%. While a helpful inflation indicator, it can be a little misleading as it relies on monthly inflation rates from nearly a year ago. To better indicate recent inflation trends, we can annualize the latest monthly or last three months of data, as shown in the chart below. The current annualized one-month CPI is -.95%, and the three-month rate is +1.83%. Both show that current inflation rates are below the Fed?s 2% target.

Now consider that the 10-yr UST bond yield is 3.55%, which is 1.72% above the three-month annualized rate. From 2015 through 2019, the average spread was .50%. One can easily argue that bond yields will decline rapidly if inflation continues at recent rates.