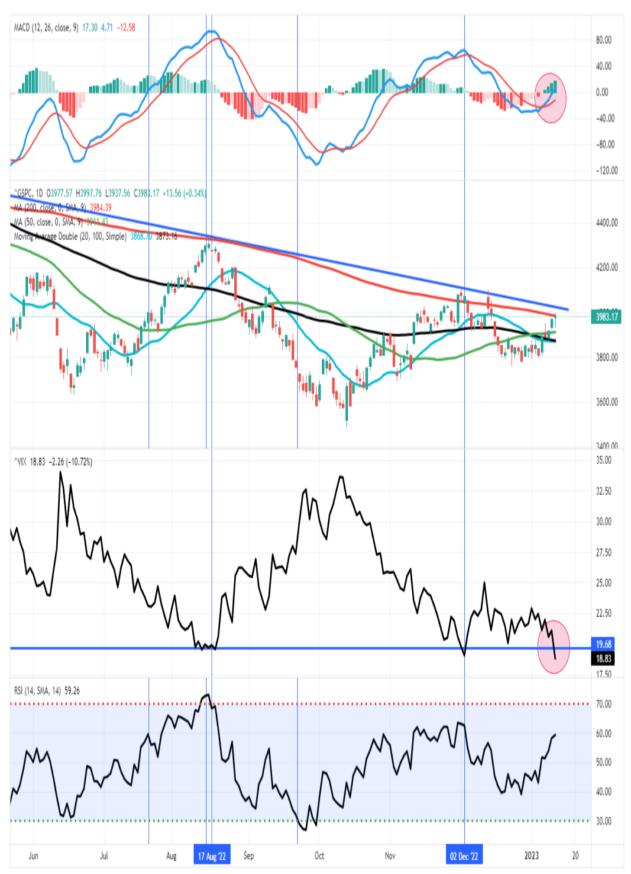

# **Homebuilder Cancellations Are Off The Charts**

The HOPE analysis we presented in <u>Monday?s Commentary</u> addressed the typical progression of economic data leading to recessions. The H in HOPE stands for housing. Housing is often the first segment of the economy to feel the weight of higher interest rates. The Commentary shows a graph of plummeting homebuilder confidence. Such is not surprising given 6%-7% mortgage rates.