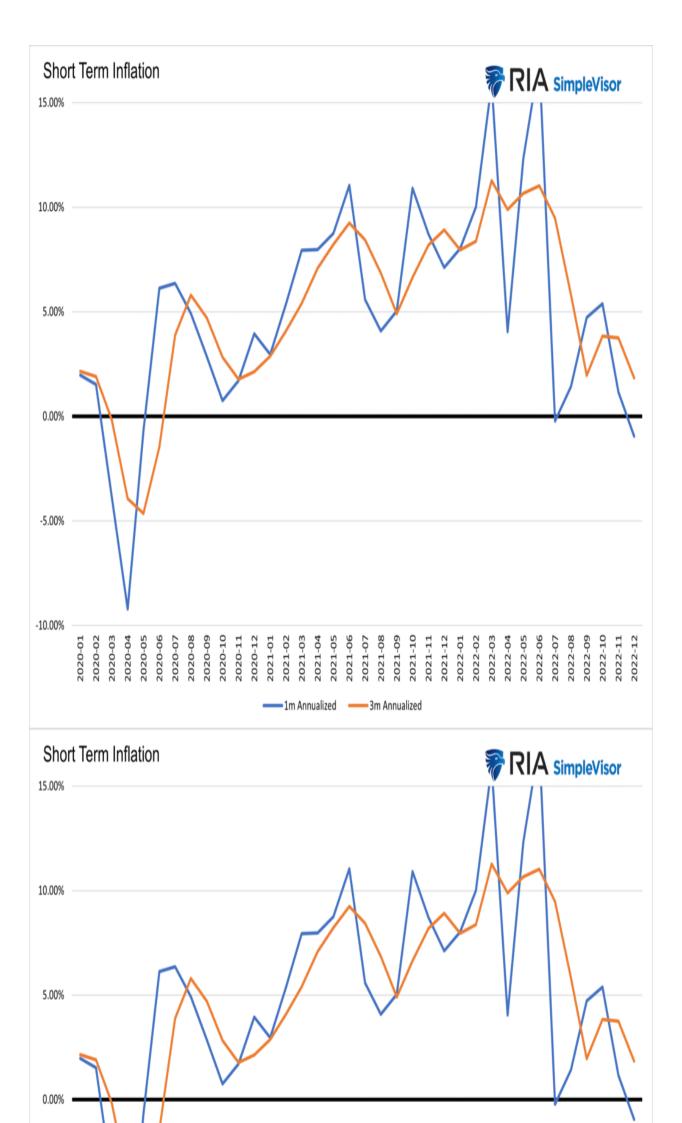

As a result of higher mortgage rates, homebuilders are reporting a massive number of cancellations. Homebuyers who previously agreed to purchase a new home are backing out in record numbers. The graph below from homebuilder KB Homes shows that in the fourth quarter, a cancellation rate of over two-thirds of the contracts they signed. Such is higher than in the first quarter of 2020 when the covid shock first hit. Further, it exceeded the highest industry average cancellation rate of 45% in 2008. Despite higher mortgage rates and cancellations, homebuilder stocks are hanging in there. Over the last six months, the homebuilder ETF XHB has risen 12% and it is in line with the S&P 500 over the last year. Homebuilder stock investors are pricing in a pivot. What if they are wrong?