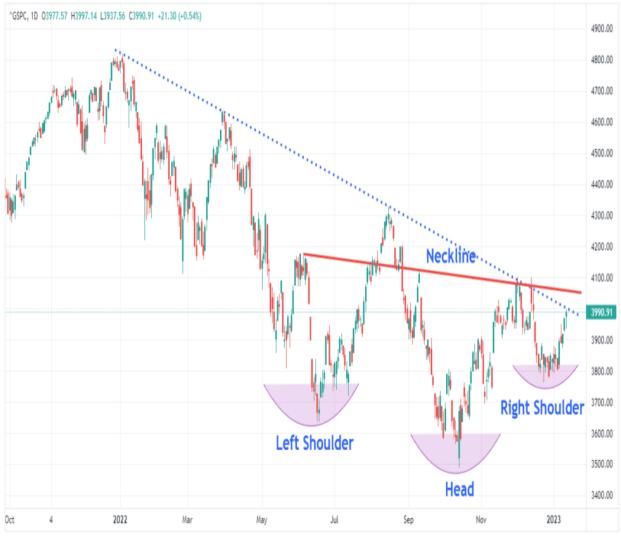

# **Homebuilder Cancellations Are Off The Charts**

The HOPE analysis we presented in <u>Monday?s Commentary</u> addressed the typical progression of economic data leading to recessions. The H in HOPE stands for housing. Housing is often the first segment of the economy to feel the weight of higher interest rates. The Commentary shows a graph of plummeting homebuilder confidence. Such is not surprising given 6%-7% mortgage rates.