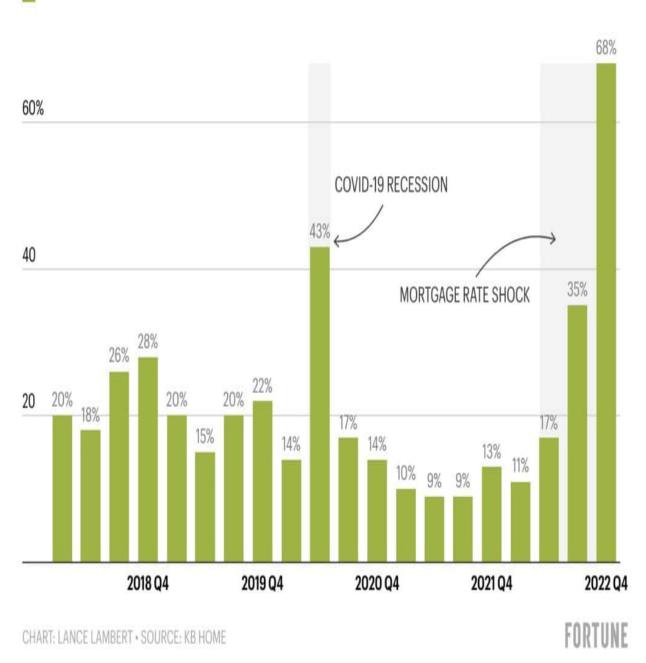

As a result of higher mortgage rates, homebuilders are reporting a massive number of cancellations. Homebuyers who previously agreed to purchase a new home are backing out in record numbers. The graph below from homebuilder KB Homes shows that in the fourth quarter, a cancellation rate of over two-thirds of the contracts they signed. Such is higher than in the first quarter of 2020 when the covid shock first hit. Further, it exceeded the highest industry average cancellation rate of 45% in 2008. Despite higher mortgage rates and cancellations, homebuilder stocks are hanging in there. Over the last six months, the homebuilder ETF XHB has risen 12% and it is in line with the S&P 500 over the last year. Homebuilder stock investors are pricing in a pivot. What if they are wrong?

# KB Home—one of the nation's largest homebuilders—reports a 68% cancellation rate in Q4 2022

CANCELLATION RATE