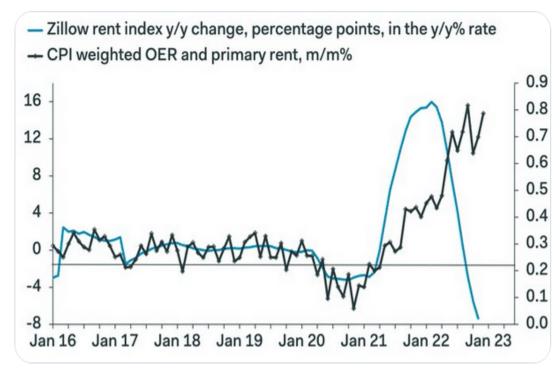

as shown in the chart below. The current annualized one-month CPI is -.95%, and the three-month rate is +1.83%. Both show that current inflation rates are below the Fed?s 2% target.

Now consider that the 10-yr UST bond yield is 3.55%, which is 1.72% above the three-month annualized rate. From 2015 through 2019, the average spread was .50%. One can easily argue that bond yields will decline rapidly if inflation continues at recent rates.



### Tweet of the Day



 Zillow rent index y/y change, percentage points, in the y/y% rate - CPI weighted OER and primary rent, m/m% 0.9 16 0.8 0.7 12 0.6 8 0.5 4 0.4 0.3 0 0.2 -4 0.1 -8 0.0 Jan 16 Jan 17 Jan 18 Jan 19 Jan 20 Jan 21 Jan 22 Jan 23



**Ian Shepherdson ⊘** @IanShepherdson · 50m Don't worry about the big increase in rents; it won't last.



Please <u>subscribe to the daily commentary</u> to receive these updates every morning before the opening bell.

| If you found this blog useful, please send it to someone else, share it on social media, or contact us to set up a meeting. |
|-----------------------------------------------------------------------------------------------------------------------------|
|                                                                                                                             |
|                                                                                                                             |
|                                                                                                                             |
|