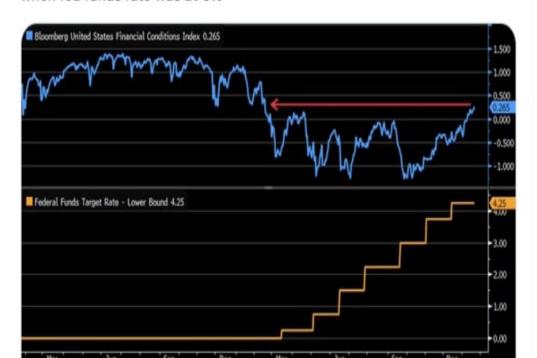

The reason for the rehash is this coming week?s FOMC meeting, where the Fed is widely expected to hike rates by 0.25%, will impact market direction. The risk to the markets is that while the bulls have been driving asset prices higher since the beginning of this year, that increase in price works against the Fed?s agenda. The goal of tighter monetary policy by the Fed is to tighten monetary conditions to slow economic growth, thereby reducing inflation. However, higher asset prices boost consumer confidence and loosen monetary conditions. As noted by Liz Ann Sonders, financial conditions have eased dramatically since October.

# Liz Ann Sonders 🤣 @LizAnnSonders · 2h

Official

Another way to measure easing/tightening: @Bloomberg Financial Conditions Index has risen (eased) back to where it was in February 2022, when fed funds rate was at 0%

Liz Ann Sonders 🤣 @LizAnnSonders · 2h

Ø Official

Another way to measure easing/tightening: @Bloomberg Financial Conditions Index has risen (eased) back to where it was in February 2022, when fed funds rate was at 0%

Per a speech Jerome Powell gave in early December:

? Officials seek to reduce inflation by slowing the economy through tighter financial conditions? such as higher borrowing costs, lower stock prices, and a stronger dollar? which typically curb demand.?

Given that ?easier? financial conditions risk keeping inflation elevated, it will not be surprising to see Jerome Powell deliver a starkly hawkish message next week. Such was what Powell did following previous market rallies in September and December to push markets lower and tighten financial conditions.