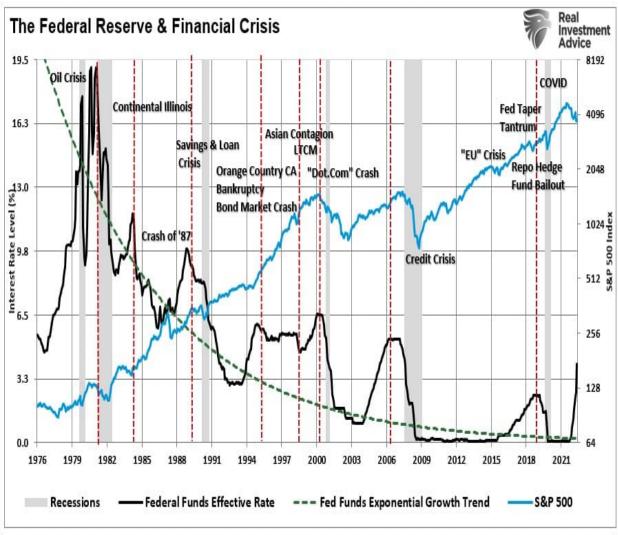

The chart below shows the Fed rate hiking cycle with *?soft landings?* notated by orange shading. I have also noted the events that preceded the *?hard landings.?* 

There is another crucial point regarding the possibility of a *?soft landing.?* A recession, or *?hard landing,?* followed the last five instances when inflation peaked above 5%. Those periods were 1948, 1951, 1970, 1974, 1980, 1990, and 2008. Currently, inflation is well above 5% throughout 2022.

Could this time be different? Absolutely, but there is a lot of history that suggests otherwise.

Furthermore, the technical definition of a *?soft landing?* is *?no recession.?* **The track record worsens if we include crisis events caused by the Federal Reserve?s actions.** As noted above, there were three periods where the Federal Reserve hiked rates and achieved a *?soft landing,?* economically speaking. However, the reality was that those periods were not *?pain-free?* events for the financial markets. The chart below adds the *?crisis events?* that occurred as the Fed hiked rates.