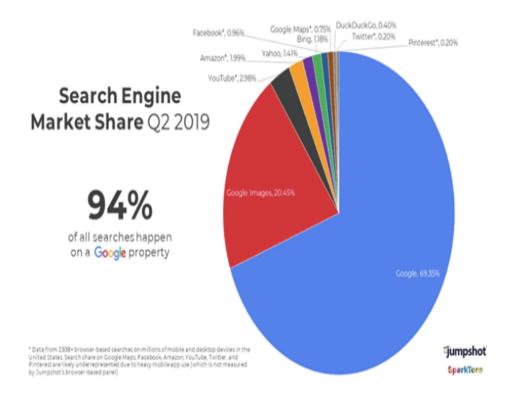

#### Is ChatGPT Good For Microsoft?

We asked Chat GPT, the new artificial intelligence (AI) engine, that exact question. The answer follows below:

Chat GPT is a good way to improve Microsoft?s earnings because it allows users to communicate with each other directly, which can help improve customer service and product quality. Additionally, it can help Microsoft attract new customers and retain existing ones.

Chat GPT is a fantastic advance in AI that can be used for many businesses and individual applications. Don?t believe us? Click HERE and let Chat GPT write an essay, song lyrics, a Valentine?s Day poem, or even computer code. Earlier this month, Microsoft bought approximately a third of Chat GPT for \$10 billion. Microsoft?s Bing web browser plans on introducing Chat GPT technology to the public in late March. Instead of providing links to keywords you search for, Bing may provide you directly with the information. Further, the Microsoft suite of Office products can easily become a platform for users to take advantage of Chat GPT functionality. The potential Chat GPT applications are immense, and the benefits will likely flow to Microsoft shareholders. As the graph shows, Bing has a lot of market share it can steal from Google.