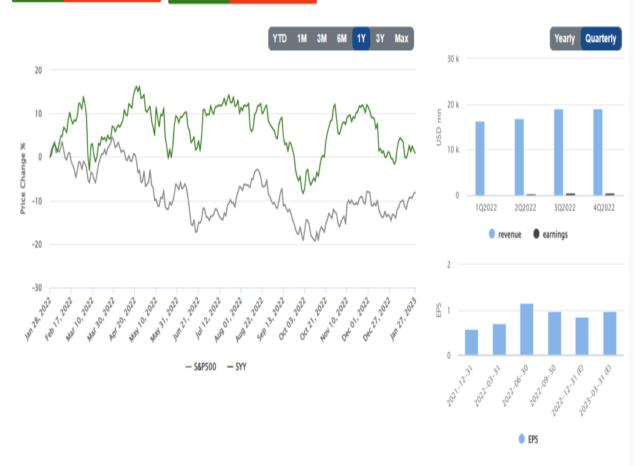

Here is a link to the full <u>SimpleVisor Article For Step-By-Step Screening Instructions</u>.

Here is one of the companies we screened.

Sysco Corporation (SYY)

#### Sysco Corporation (SYY) - Food Distribution

#### Description (Read More)

Sysco Corporation, through its subsidiaries, engages in the marketing and distribution of various food and related products primarily to the foodservice or food-away-from-home industry in the United States, Canada, the United Kingdom, France, and internationally. It operates through U.S. Foodservice Operations, International Foodservice Operations, SYGMA, and Other segments. The company distributes frozen food, such as meat, seafood, fully prepared entries, fruits, vegetables, and desserts; cannot and dry food products:

| <b>Latest Price</b> (Jan 27, 2023, 3:00:01 PM) <b>\$77.89</b> ♥ (-\$0.45) (-0.57%) |         | \$78.34              | <b>Open</b><br>\$78.26 |         | <b>Volume</b> 2,324,847       | Annual Div.<br>\$1.92 | Mkt Cap (mn)<br>\$39,472.16 |
|------------------------------------------------------------------------------------|---------|----------------------|------------------------|---------|-------------------------------|-----------------------|-----------------------------|
| <b>52 Week Range</b><br>\$70.61                                                    | \$91.53 | Day Range<br>\$77.43 |                        | \$78.55 | Avg. Volume (3m)<br>2,312,809 | Div. Yield<br>2.45%   | Beta<br>1.11                |