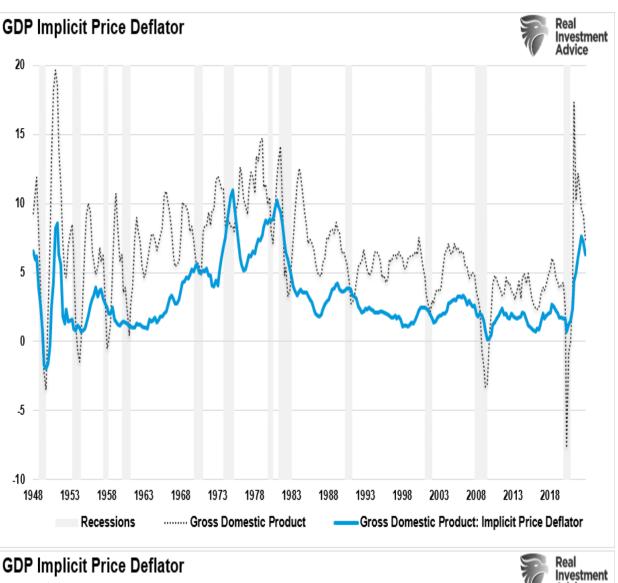

# **Q4 GDP Stronger Than Expected**

On Thursday, the Bureau of Economic Analysis reported the first estimate of the gross domestic product for Q4 2022. The initial read was stronger than expected on two fronts. The actual measure of economic growth was 2.9% annualized for 2.6% expected, but the inflation measure was also stronger at 3.5% versus 3.2%.

# The Soft Landing Scenario

While ignored by the market, that stronger deflator will likely cause heartburn for the Federal Reserve heading into the FOMC meeting next week. As noted above, with monetary policy conditions easing sharply, the market rally is working against the Fed?s attempt to reduce inflation.

Nonetheless, the stronger-than-expected GDP report feeds into the *?soft landing?* scenario. <u>As we discussed on Friday</u>, the definition of a *?soft landing?* is:

?A soft landing, in economics, is a cyclical slowdown in economic growth that avoids a�recession. A soft landing is the goal of a central bank when it seeks to raise interest rates just enough to stop an economy from overheating and experiencing high�inflation without causing a severe downturn.?? Investopedia