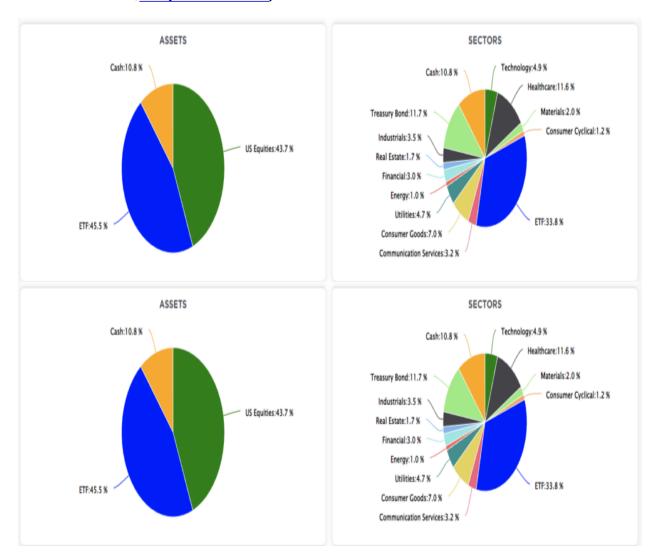

We continued to add exposure this week on the equity side of the portfolio and further reduced our overweight position in cash. We remain underweight in stocks and bonds and heavy cash and short-term Treasuries. (The ETF allocation comprises short-duration Treasury bonds and floating rate Treasuries, with a lesser allocation to long-dated Treasuries. You can view our models in real-time at� SimpleVisor.com)