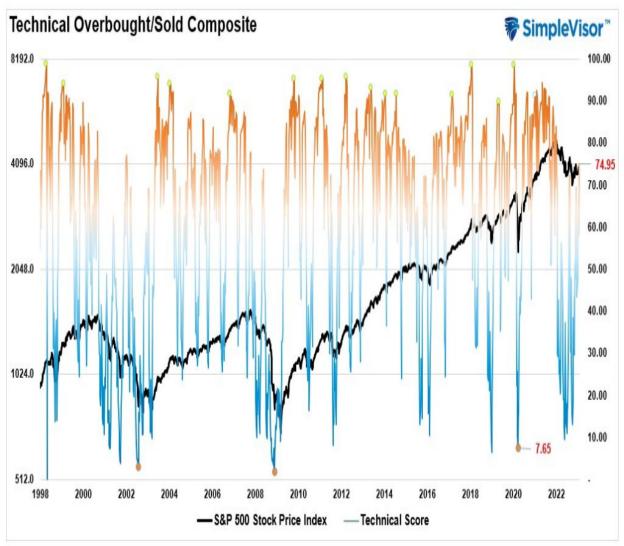

#### The point is that the ?bull versus bear? argument is not resolved.

This is why, at least for now, we are allowing the technical formations to drive investment decisions in the short term. However, we fully expect the fundamental realities to emerge by this summer, which is why we remain cautious.

Such is the point where we are today. There are lots of reasons to be bearish. However, the technical improvements in the market suggest investors should be buying. It?s hard. It also doesn?t mean it will immediately work, as the markets could correct first before the final bottom.

Unfortunately, no one knows the answer. All we can do is make our best guess.

And that is the hard part.

Such is why over the last three weeks, we have repeatedly discussed the technical improvement of the market and the message it was sending. That technical improvement continues to push us to increase exposure cautiously. As noted last week: