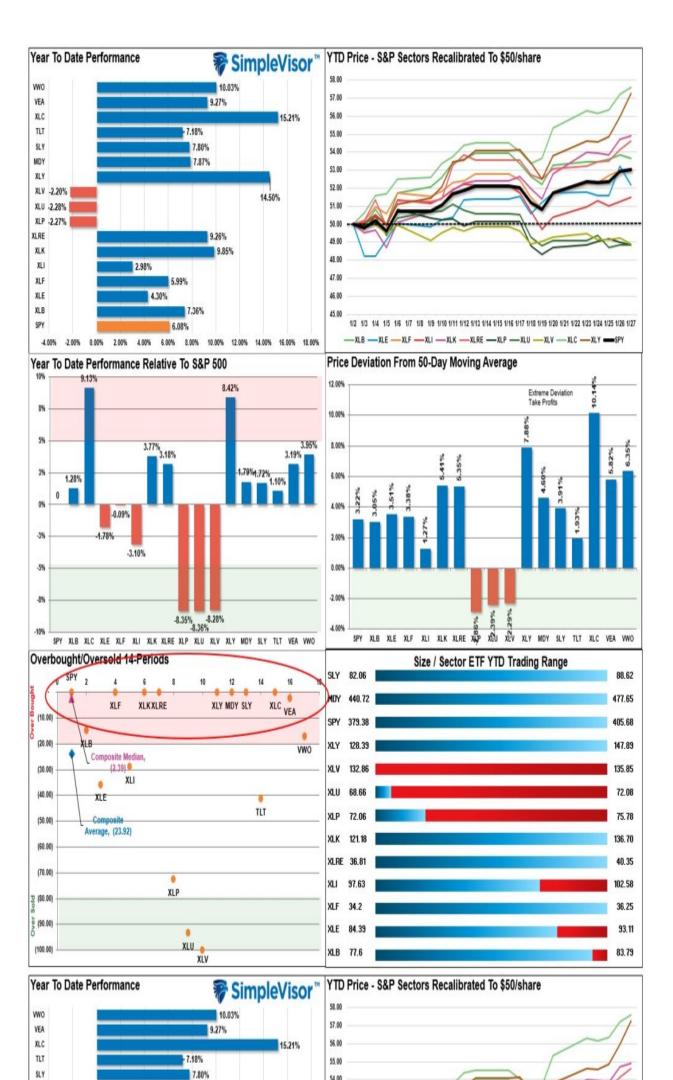

## **Just Another ?Head Fake??**

Over the last few weeks, we repeatedly discussed the consolidation occurring in the market. The compression of prices between the downtrend line from the January 2022 peak and the rising lows since October was an important focal point for investors. Such is shown in the chart below.

TradingView

As you will note, since January?s market peak, each attempt to break above the falling downtrend line was a *?head fake,?* leading to lower prices. The good news is that, eventually, this cycle will end. At some point, the market will effectively *?price in?* the worst outcomes, and a break above the downtrend line will become sustainable. Such will confirm the beginning of a new bullish cycle for prices.

The evidence of a clear sustained break above the downtrend is not evident. That keeps the risk of a *?head fake?* higher for now. But, as shown below, several technical improvements to the broad market are worth watching.

While the flow of economic news and media headlines are filled with stories of an impending recession, the market has been firming since October, suggesting a potentially different outcome. As we noted, the inverse *?head-and-shoulder?* pattern already suggests a market bottom has formed. A solid break above the downtrend line (with a successful retest) would confirm the completion of that pattern.

Furthermore, the market is not extremely overbought, and shorter-term moving averages are slopping positively. Notably, the 50-DMA is rapidly closing in on a cross above the declining 200-DMA. Such is known as the *?golden cross?* and historically signifies a more bullish setup for markets moving forward.

#### TradingView

While it is possible that some bad news or an overly aggressive Fed could cause a *?head fake?* short-term, many of these bullish signals will complete in the months ahead. While that seems odd given the negative flow of economic and earnings data near term, historically, market prices tend to trough 6-9 months before earnings bottom. Such is because the market anticipates outcomes and was the subject of this week?s post on *?Contrarianism.?* 

While this may be a *?head fake?* currently, I wouldn?t entirely dismiss the message of improving technicals either.