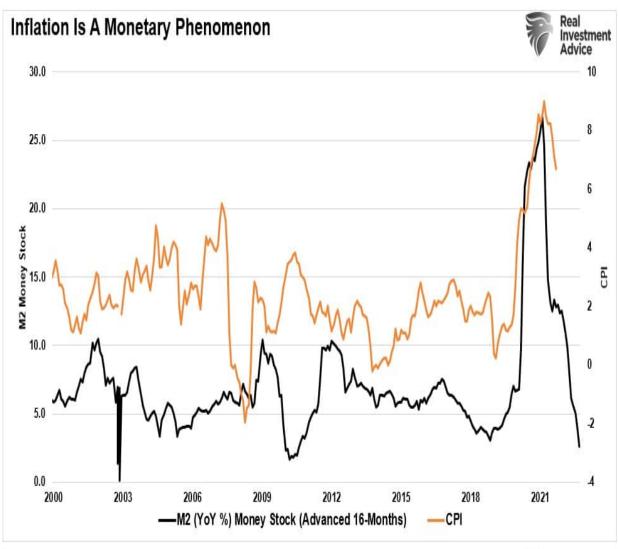

For the year, the economy grew slightly below 1%. Such does not allow the economy to slow without slipping into a recession. As Mish Shedlock noted:

?Money supply is falling off a cliff, another sign of economic weakness.?

That is a critical point, as the surge in monetary supply kept the economy afloat last year. However, that *?pig in the python?* is now exiting rapidly, exposing the underbelly of the economy. Such will also exacerbate the slowdown when the lag effect of monetary policy catches up with consumers.