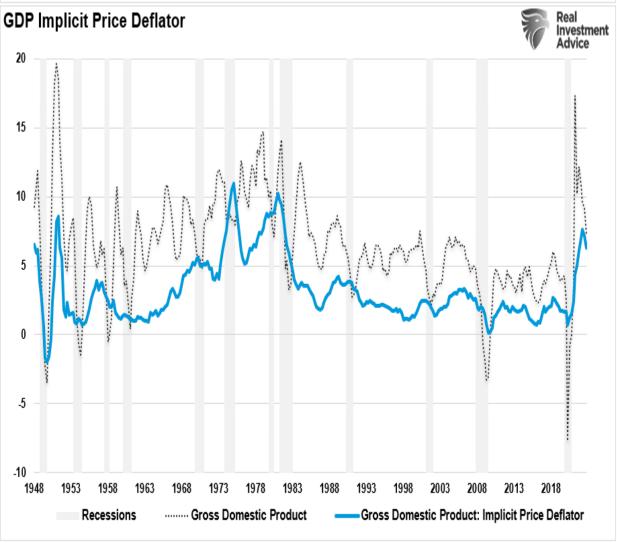

# **Q4 GDP Stronger Than Expected**

On Thursday, the Bureau of Economic Analysis reported the first estimate of the gross domestic product for Q4 2022. The initial read was stronger than expected on two fronts. The actual measure of economic growth was 2.9% annualized for 2.6% expected, but the inflation measure was also stronger at 3.5% versus 3.2%.

# The Soft Landing Scenario

While ignored by the market, that stronger deflator will likely cause heartburn for the Federal Reserve heading into the FOMC meeting next week. As noted above, with monetary policy conditions easing sharply, the market rally is working against the Fed?s attempt to reduce inflation.

Nonetheless, the stronger-than-expected GDP report feeds into the *?soft landing?* scenario. <u>As we discussed on Friday</u>, the definition of a *?soft landing?* is:

?A soft landing, in economics, is a cyclical slowdown in economic growth that avoids a�recession. A soft landing is the goal of a central bank when it seeks to raise interest rates just enough to stop an economy from overheating and experiencing high�inflation without causing a severe downturn.?? Investopedia