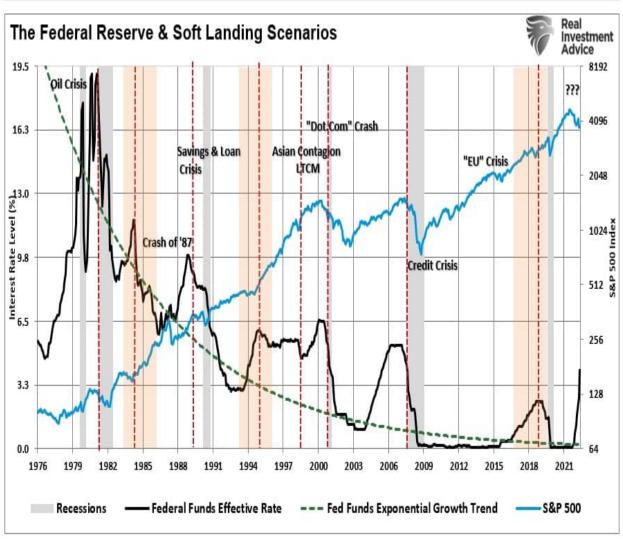

# The Soft Landing Scenario

While ignored by the market, that stronger deflator will likely cause heartburn for the Federal Reserve heading into the FOMC meeting next week. As noted above, with monetary policy conditions easing sharply, the market rally is working against the Fed?s attempt to reduce inflation.

Nonetheless, the stronger-than-expected GDP report feeds into the *?soft landing?* scenario. <u>As we discussed on Friday</u>, the definition of a *?soft landing?* is:

?A soft landing, in economics, is a cyclical slowdown in economic growth that avoids a�recession. A soft landing is the goal of a central bank when it seeks to raise interest rates just enough to stop an economy from overheating and experiencing high�inflation without causing a severe downturn.?? Investopedia

The term *?soft landing?* came to the forefront of Wall Street jargon during Alan Greenspan?s tenure as Fed Chairman. He was widely credited with engineering a *?soft landing?* in 1994-1995. The media has also pointed to the Federal Reserve engineering soft landings economically in both 1984 and 2018.

The chart below shows the Fed rate hiking cycle with *?soft landings?* notated by orange shading. I have also noted the events that preceded the *?hard landings.?* 

There is another crucial point regarding the possibility of a *?soft landing.?* A recession, or *?hard landing,?* followed the last five instances when inflation peaked above 5%. Those periods were 1948, 1951, 1970, 1974, 1980, 1990, and 2008. Currently, inflation is well above 5% throughout 2022.

Could this time be different? Absolutely, but there is a lot of history that suggests otherwise.

Furthermore, the technical definition of a *?soft landing?* is *?no recession.?* **The track record worsens if we include crisis events caused by the Federal Reserve?s actions.** As noted above, there were three periods where the Federal Reserve hiked rates and achieved a *?soft landing,?* economically speaking. However, the reality was that those periods were not *?pain-free?* events for the financial markets. The chart below adds the *?crisis events?* that occurred as the Fed hiked rates.