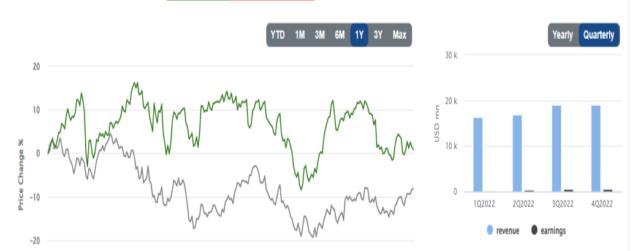

Here is a link to the full <u>SimpleVisor Article For Step-By-Step Screening Instructions</u>.

Here is one of the companies we screened.

Sysco Corporation (SYY)

#### Sysco Corporation (SYY) - Food Distribution

#### Description (Read More)

Sysco Corporation, through its subsidiaries, engages in the marketing and distribution of various food and related products primarily to the foodservice or food-away-from-home industry in the United States, Canada, the United Kingdom, France, and internationally. It operates through U.S. Foodservice Operations, International Foodservice Operations, SYGMA, and Other segments. The company distributes frozen food, such as meat, seafood, fully prepared entries, fruits, vegetables, and desserts; cannot and dry food products:

| <b>Latest Price</b> (Jan 27, 2023, 3:00:01 PM) <b>\$77.89</b> ♥ (-\$0.45) (-0.57%) |         | \$78.34              | <b>Open</b><br>\$78.26 |         | <b>Volume</b> 2,324,847       | Annual Div.<br>\$1.92 | Mkt Cap (mn)<br>\$39,472.16 |
|------------------------------------------------------------------------------------|---------|----------------------|------------------------|---------|-------------------------------|-----------------------|-----------------------------|
| <b>52 Week Range</b><br>\$70.61                                                    | \$91.53 | Day Range<br>\$77.43 |                        | \$78.55 | Avg. Volume (3m)<br>2,312,809 | Div. Yield<br>2.45%   | Beta<br>1.11                |