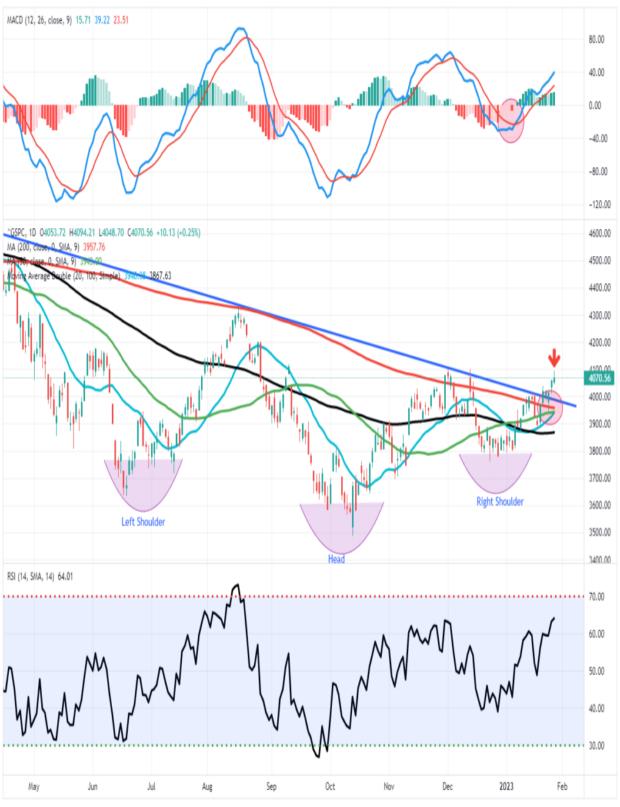

While the flow of economic news and media headlines are filled with stories of an impending recession, the market has been firming since October, suggesting a potentially different outcome. As we noted, the inverse *?head-and-shoulder?* pattern already suggests a market bottom has formed. A solid break above the downtrend line (with a successful retest) would confirm the completion of that pattern.

Furthermore, the market is not extremely overbought, and shorter-term moving averages are slopping positively. Notably, the 50-DMA is rapidly closing in on a cross above the declining 200-DMA. Such is known as the *?golden cross?* and historically signifies a more bullish setup for markets moving forward.

#### TradingView

While it is possible that some bad news or an overly aggressive Fed could cause a *?head fake?* short-term, many of these bullish signals will complete in the months ahead. While that seems odd given the negative flow of economic and earnings data near term, historically, market prices tend to trough 6-9 months before earnings bottom. Such is because the market anticipates outcomes and was the subject of this week?s post on *?Contrarianism.?* 