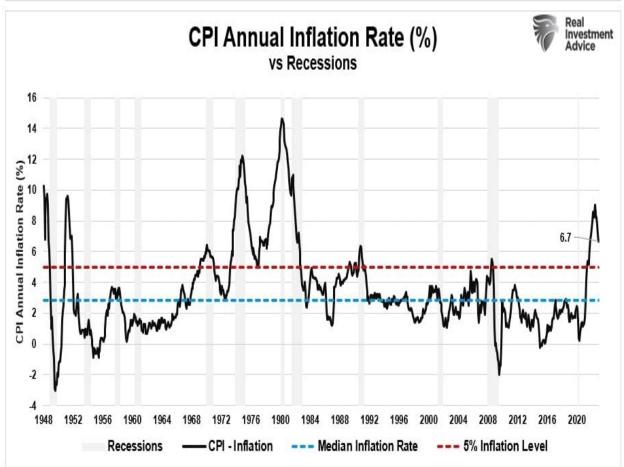

The chart below shows the Fed rate hiking cycle with *?soft landings?* notated by orange shading. I have also noted the events that preceded the *?hard landings.?* 

There is another crucial point regarding the possibility of a *?soft landing.?* A recession, or *?hard landing,?* followed the last five instances when inflation peaked above 5%. Those periods were 1948, 1951, 1970, 1974, 1980, 1990, and 2008. Currently, inflation is well above 5% throughout 2022.

Could this time be different? Absolutely, but there is a lot of history that suggests otherwise.

Furthermore, the technical definition of a *?soft landing?* is *?no recession.?* **The track record worsens if we include crisis events caused by the Federal Reserve?s actions.** As noted above, there were three periods where the Federal Reserve hiked rates and achieved a *?soft landing,?* economically speaking. However, the reality was that those periods were not *?pain-free?* events for the financial markets. The chart below adds the *?crisis events?* that occurred as the Fed hiked rates.