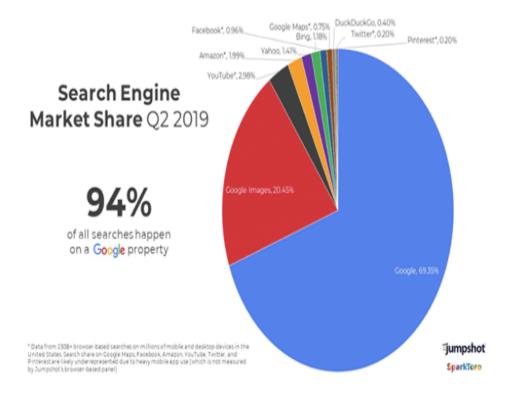

#### Is ChatGPT Good For Microsoft?

We asked Chat GPT, the new artificial intelligence (AI) engine, that exact question. The answer follows below:

Chat GPT is a good way to improve Microsoft?s earnings because it allows users to communicate with each other directly, which can help improve customer service and product quality. Additionally, it can help Microsoft attract new customers and retain existing ones.

Chat GPT is a fantastic advance in AI that can be used for many businesses and individual applications. Don?t believe us? Click HERE and let Chat GPT write an essay, song lyrics, a Valentine?s Day poem, or even computer code. Earlier this month, Microsoft bought approximately a third of Chat GPT for \$10 billion. Microsoft?s Bing web browser plans on introducing Chat GPT technology to the public in late March. Instead of providing links to keywords you search for, Bing may provide you directly with the information. Further, the Microsoft suite of Office products can easily become a platform for users to take advantage of Chat GPT functionality. The potential Chat GPT applications are immense, and the benefits will likely flow to Microsoft shareholders. As the graph shows, Bing has a lot of market share it can steal from Google.