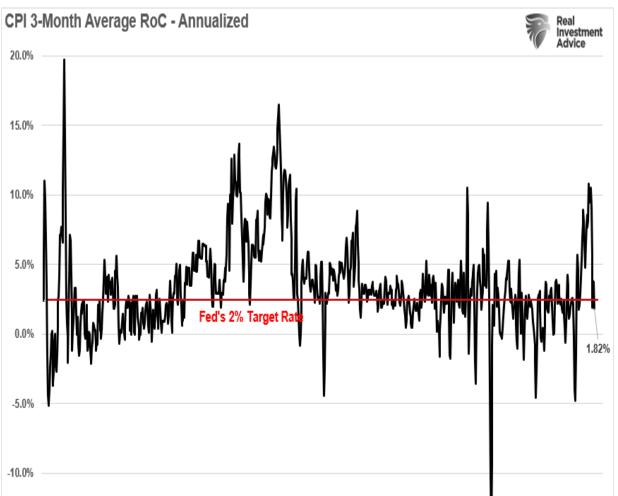

As we further noted, our concern remains that while the Fed is suggesting further tightening, the 3-month average of inflation has already returned to the Fed?s target rate. Such means the Fed is running a significant risk in overtightening policy and causing a sharper economic downturn than is currently priced into asset prices.

The chart below shows the Fed rate hiking cycle with *?soft landings?* notated by orange shading. I have also noted the events that preceded the *?hard landings.?* 

There is another crucial point regarding the possibility of a *?soft landing.?* A recession, or *?hard landing,?* followed the last five instances when inflation peaked above 5%. Those periods were 1948, 1951, 1970, 1974, 1980, 1990, and 2008. Currently, inflation is well above 5% throughout 2022.

Could this time be different? Absolutely, but there is a lot of history that suggests otherwise.

Furthermore, the technical definition of a *?soft landing?* is *?no recession.?* **The track record worsens if we include crisis events caused by the Federal Reserve?s actions.** As noted above, there were three periods where the Federal Reserve hiked rates and achieved a *?soft landing,?* economically speaking. However, the reality was that those periods were not *?pain-free?* events for the financial markets. The chart below adds the *?crisis events?* that occurred as the Fed hiked rates.