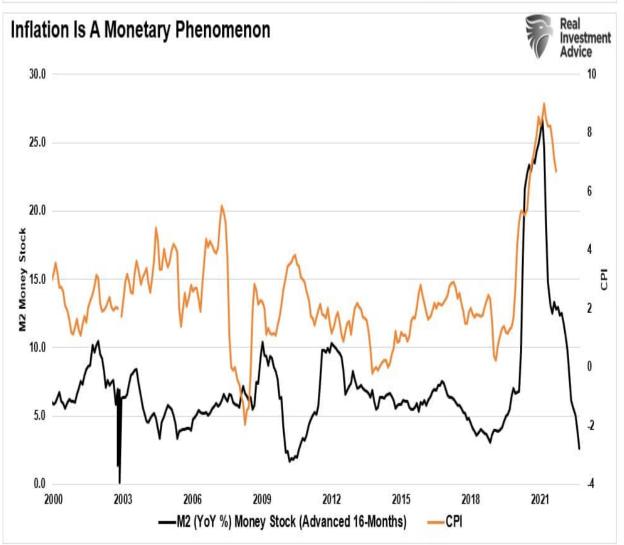

For the year, the economy grew slightly below 1%. Such does not allow the economy to slow without slipping into a recession. As Mish Shedlock noted:

?Money supply is falling off a cliff, another sign of economic weakness.?

That is a critical point, as the surge in monetary supply kept the economy afloat last year. However, that *?pig in the python?* is now exiting rapidly, exposing the underbelly of the economy. Such will also exacerbate the slowdown when the lag effect of monetary policy catches up with consumers.