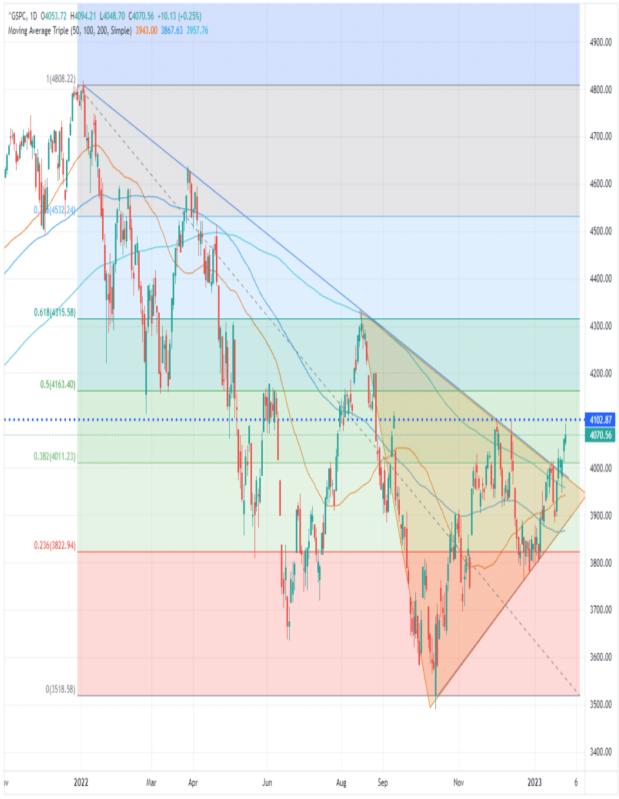

## **Just Another ?Head Fake??**

Over the last few weeks, we repeatedly discussed the consolidation occurring in the market. The compression of prices between the downtrend line from the January 2022 peak and the rising lows since October was an important focal point for investors. Such is shown in the chart below.

TradingView

As you will note, since January?s market peak, each attempt to break above the falling downtrend line was a *?head fake,?* leading to lower prices. The good news is that, eventually, this cycle will end. At some point, the market will effectively *?price in?* the worst outcomes, and a break above the downtrend line will become sustainable. Such will confirm the beginning of a new bullish cycle for prices.

The evidence of a clear sustained break above the downtrend is not evident. That keeps the risk of a *?head fake?* higher for now. But, as shown below, several technical improvements to the broad market are worth watching.

While the flow of economic news and media headlines are filled with stories of an impending recession, the market has been firming since October, suggesting a potentially different outcome. As we noted, the inverse *?head-and-shoulder?* pattern already suggests a market bottom has formed. A solid break above the downtrend line (with a successful retest) would confirm the completion of that pattern.

Furthermore, the market is not extremely overbought, and shorter-term moving averages are slopping positively. Notably, the 50-DMA is rapidly closing in on a cross above the declining 200-DMA. Such is known as the *?golden cross?* and historically signifies a more bullish setup for markets moving forward.