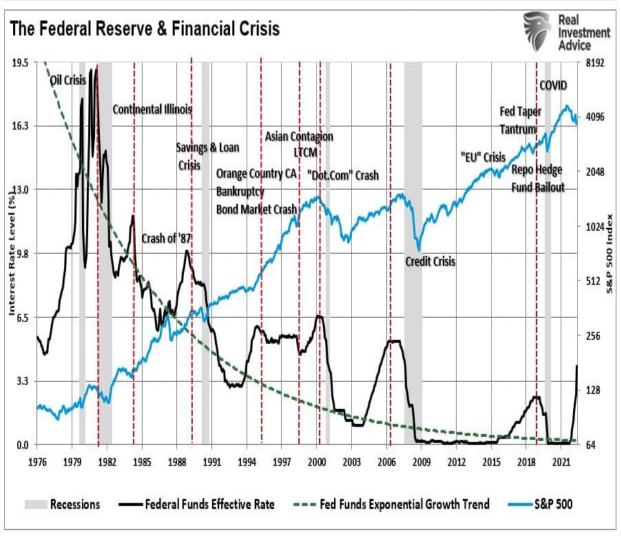

The chart below shows the Fed rate hiking cycle with *?soft landings?* notated by orange shading. I have also noted the events that preceded the *?hard landings.?* 

There is another crucial point regarding the possibility of a *?soft landing.?* A recession, or *?hard landing,?* followed the last five instances when inflation peaked above 5%. Those periods were 1948, 1951, 1970, 1974, 1980, 1990, and 2008. Currently, inflation is well above 5% throughout 2022.

Could this time be different? Absolutely, but there is a lot of history that suggests otherwise.

Furthermore, the technical definition of a *?soft landing?* is *?no recession.?* **The track record worsens if we include crisis events caused by the Federal Reserve?s actions.** As noted above, there were three periods where the Federal Reserve hiked rates and achieved a *?soft landing,?* economically speaking. However, the reality was that those periods were not *?pain-free?* events for the financial markets. The chart below adds the *?crisis events?* that occurred as the Fed hiked rates.