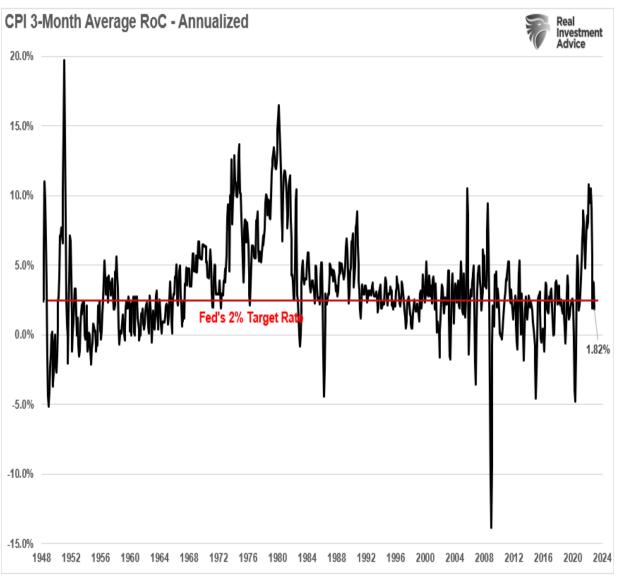

As we further noted, our concern remains that while the Fed is suggesting further tightening, the 3-month average of inflation has already returned to the Fed?s target rate. Such means the Fed is running a significant risk in overtightening policy and causing a sharper economic downturn than is currently priced into asset prices.

The chart below shows the Fed rate hiking cycle with *?soft landings?* notated by orange shading. I have also noted the events that preceded the *?hard landings.?* 

There is another crucial point regarding the possibility of a *?soft landing.?* A recession, or *?hard landing,?* followed the last five instances when inflation peaked above 5%. Those periods were 1948, 1951, 1970, 1974, 1980, 1990, and 2008. Currently, inflation is well above 5% throughout 2022.

Could this time be different? Absolutely, but there is a lot of history that suggests otherwise.

Furthermore, the technical definition of a *?soft landing?* is *?no recession.?* **The track record worsens if we include crisis events caused by the Federal Reserve?s actions.** As noted above, there were three periods where the Federal Reserve hiked rates and achieved a *?soft landing,?* economically speaking. However, the reality was that those periods were not *?pain-free?* events for the financial markets. The chart below adds the *?crisis events?* that occurred as the Fed hiked rates.