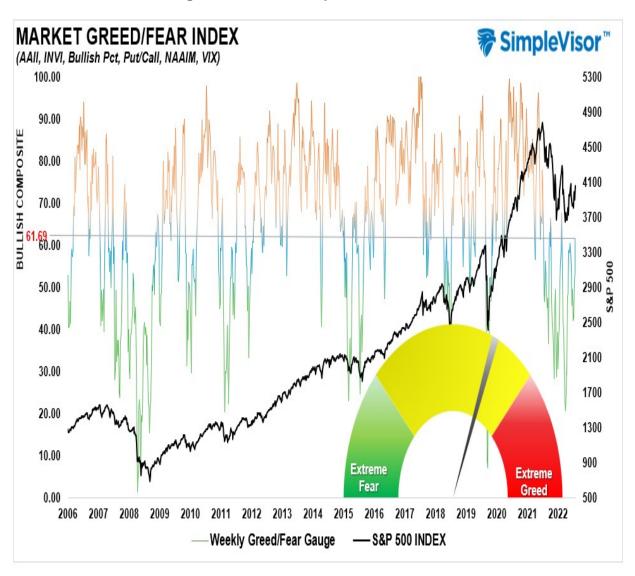

The reason for the rehash is this coming week?s FOMC meeting, where the Fed is widely expected to hike rates by 0.25%, will impact market direction. The risk to the markets is that while the bulls have been driving asset prices higher since the beginning of this year, that increase in price works against the Fed?s agenda. The goal of tighter monetary policy by the Fed is to tighten monetary conditions to slow economic growth, thereby reducing inflation. However, higher asset prices boost consumer confidence and loosen monetary conditions. As noted by Liz Ann Sonders, financial conditions have eased dramatically since October.

Given that ?easier? financial conditions risk keeping inflation elevated, it will not be surprising to see Jerome Powell deliver a starkly hawkish message next week. Such was what Powell did following previous market rallies in September and December to push markets lower and tighten financial conditions.