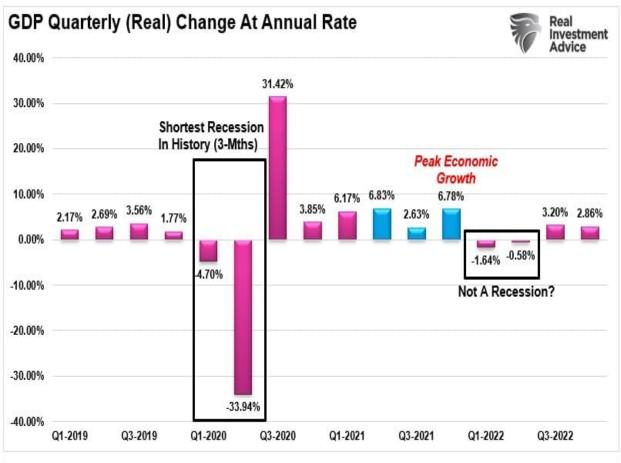

# **Q4 GDP Stronger Than Expected**

On Thursday, the Bureau of Economic Analysis reported the first estimate of the gross domestic product for Q4 2022. The initial read was stronger than expected on two fronts. The actual measure of economic growth was 2.9% annualized for 2.6% expected, but the inflation measure was also stronger at 3.5% versus 3.2%.

For the year, the economy grew slightly below 1%. Such does not allow the economy to slow without slipping into a recession. As Mish Shedlock noted:

?Money supply is falling off a cliff, another sign of economic weakness.?

That is a critical point, as the surge in monetary supply kept the economy afloat last year. However, that *?pig in the python?* is now exiting rapidly, exposing the underbelly of the economy. Such will also exacerbate the slowdown when the lag effect of monetary policy catches up with consumers.