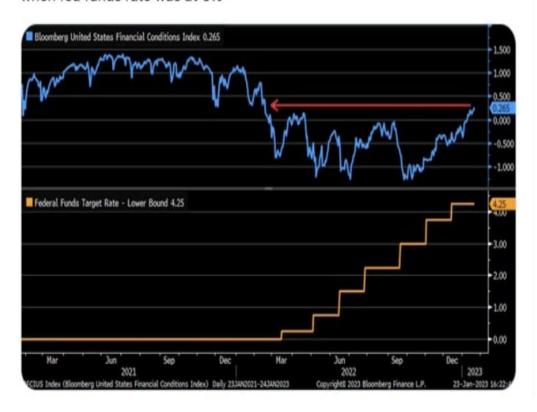

The reason for the rehash is this coming week?s FOMC meeting, where the Fed is widely expected to hike rates by 0.25%, will impact market direction. The risk to the markets is that while the bulls have been driving asset prices higher since the beginning of this year, that increase in price works against the Fed?s agenda. The goal of tighter monetary policy by the Fed is to tighten monetary conditions to slow economic growth, thereby reducing inflation. However, higher asset prices boost consumer confidence and loosen monetary conditions. As noted by Liz Ann Sonders, financial conditions have eased dramatically since October.

# Liz Ann Sonders 🤣 @LizAnnSonders · 2h

Official

Another way to measure easing/tightening: @Bloomberg Financial Conditions Index has risen (eased) back to where it was in February 2022, when fed funds rate was at 0%

Liz Ann Sonders 🤣 @LizAnnSonders · 2h

Ø Official

Another way to measure easing/tightening: @Bloomberg Financial Conditions Index has risen (eased) back to where it was in February 2022, when fed funds rate was at 0%

Per a speech Jerome Powell gave in early December:

? Officials seek to reduce inflation by slowing the economy through tighter financial conditions? such as higher borrowing costs, lower stock prices, and a stronger dollar? which typically curb demand.?

Given that ?easier? financial conditions risk keeping inflation elevated, it will not be surprising to see Jerome Powell deliver a starkly hawkish message next week. Such was what Powell did following previous market rallies in September and December to push markets lower and tighten financial conditions.