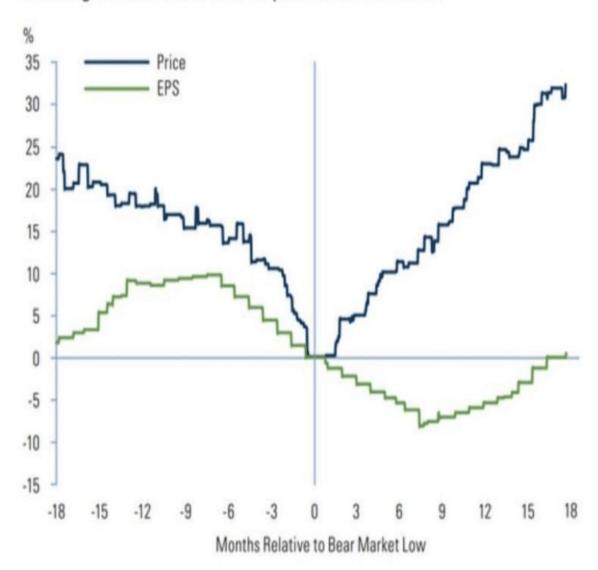

#### TradingView

While it is possible that some bad news or an overly aggressive Fed could cause a *?head fake?* short-term, many of these bullish signals will complete in the months ahead. While that seems odd given the negative flow of economic and earnings data near term, historically, market prices tend to trough 6-9 months before earnings bottom. Such is because the market anticipates outcomes and was the subject of this week?s post on *?Contrarianism.?* 

?As�a contrarian investor, excesses get built when everyone is on the same side of the trade. Everyone is so bearish the markets could respond in a manner no one expects. This is why equities have historically bottomed between 6-to-9 months before the earnings trough.?

Equities have typically troughed 6–9 months before earnings reach their low in past bear markets.

Equities have typically troughed 6–9 months before earnings reach their low in past bear markets.

There are plenty of reasons to be very concerned about the market over the next few months. Given the market leads the economy, we must respect the market?s action today for potentially what it is telling us about tomorrow.�