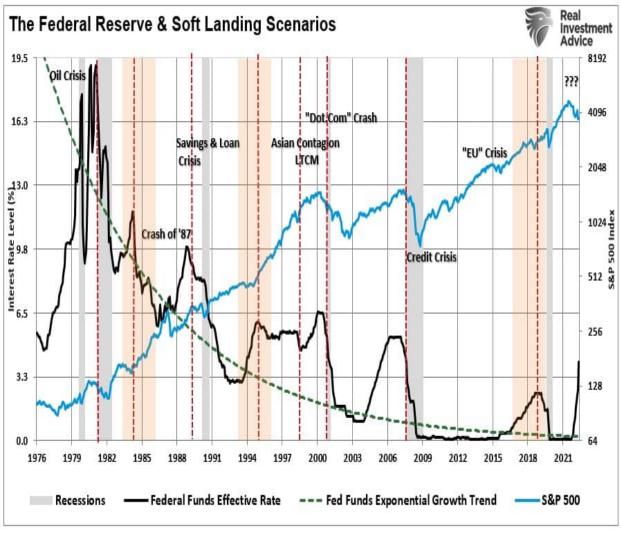

# The Soft Landing Scenario

While ignored by the market, that stronger deflator will likely cause heartburn for the Federal Reserve heading into the FOMC meeting next week. As noted above, with monetary policy conditions easing sharply, the market rally is working against the Fed?s attempt to reduce inflation.

Nonetheless, the stronger-than-expected GDP report feeds into the *?soft landing?* scenario. <u>As we discussed on Friday</u>, the definition of a *?soft landing?* is:

?A soft landing, in economics, is a cyclical slowdown in economic growth that avoids a�recession. A soft landing is the goal of a central bank when it seeks to raise interest rates just enough to stop an economy from overheating and experiencing high�inflation without causing a severe downturn.?? Investopedia

The term *?soft landing?* came to the forefront of Wall Street jargon during Alan Greenspan?s tenure as Fed Chairman. He was widely credited with engineering a *?soft landing?* in 1994-1995. The media has also pointed to the Federal Reserve engineering soft landings economically in both 1984 and 2018.

The chart below shows the Fed rate hiking cycle with *?soft landings?* notated by orange shading. I have also noted the events that preceded the *?hard landings.?* 

There is another crucial point regarding the possibility of a *?soft landing.?* A recession, or *?hard landing,?* followed the last five instances when inflation peaked above 5%. Those periods were 1948, 1951, 1970, 1974, 1980, 1990, and 2008. Currently, inflation is well above 5% throughout 2022.

Could this time be different? Absolutely, but there is a lot of history that suggests otherwise.

Furthermore, the technical definition of a *?soft landing?* is *?no recession.?* **The track record worsens if we include crisis events caused by the Federal Reserve?s actions.** As noted above, there were three periods where the Federal Reserve hiked rates and achieved a *?soft landing,?* economically speaking. However, the reality was that those periods were not *?pain-free?* events for the financial markets. The chart below adds the *?crisis events?* that occurred as the Fed hiked rates.