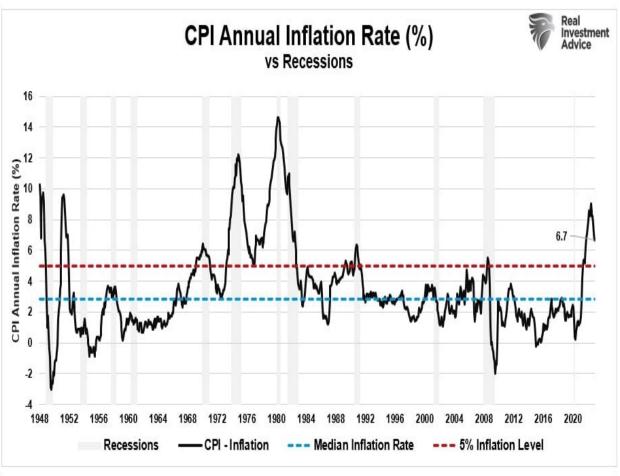

The chart below shows the Fed rate hiking cycle with *?soft landings?* notated by orange shading. I have also noted the events that preceded the *?hard landings.?* 

There is another crucial point regarding the possibility of a *?soft landing.?* A recession, or *?hard landing,?* followed the last five instances when inflation peaked above 5%. Those periods were 1948, 1951, 1970, 1974, 1980, 1990, and 2008. Currently, inflation is well above 5% throughout 2022.

Could this time be different? Absolutely, but there is a lot of history that suggests otherwise.

Furthermore, the technical definition of a *?soft landing?* is *?no recession.?* **The track record worsens if we include crisis events caused by the Federal Reserve?s actions.** As noted above, there were three periods where the Federal Reserve hiked rates and achieved a *?soft landing,?* economically speaking. However, the reality was that those periods were not *?pain-free?* events for the financial markets. The chart below adds the *?crisis events?* that occurred as the Fed hiked rates.