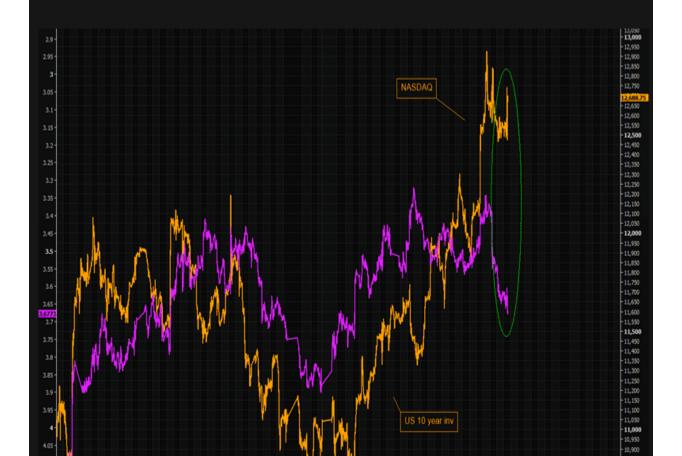

# 2023 Challenge: Contradiction - RIA

As we start 2023, the challenge this year for investors appears to be whether we rely on bearish fundamentals or bullish technicals. Forecasting market direction becomes easier when technicals and fundamentals are in alignment. However, investing can be very challenging in periods like the last few months of 2022 and the beginning of 2023, where fundamentals and technicals diverge.

Lance Robert?s latest article, <u>The Technicals Vs. The Fundamentals</u> helps better appreciate the current contradiction, so investors conflicted between bearish fundamental views and bullish technical views can more effectively evaluate markets. To wit: ?In other words, the market will respond to the ?votes? of the herd in the market. However, the market will ?weigh? the fundamental measures and price accordingly over the longer term.? In short, the challenge for 2023 may be ?don?t pick a side.? Here are a few tips from the article: