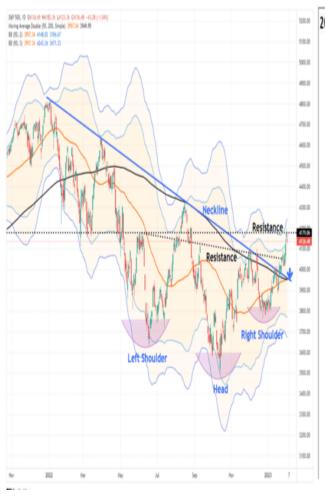

ntal views and bullish technical views can more effectively evaluate markets. To wit: ?In other words, the market will respond to the ?votes? of the herd in the market. However, the market will ?weigh? the fundamental measures and price accordingly over the longer term.? In short, the challenge for 2023 may be ?don?t pick a side.? Here are a few tips from the article:

- Set aside the idea of being either ?bullish? or ?bearish.?
- Once you pick a side, you lose objectivity to what is occurring within the market.
- How long with the technical bull run last? I have no idea.
- But when it ends, and the fundamentals begin to re-emerge, we will have plenty of warning to adjust accordingly.

#### Technicals - Bullish

### Fundamentals - Bearish





Technicals - Bullish

Fundamentals - Bearish





# **What To Watch Today**

#### **Economic**

- 8:30 a.m. ET: Initial Jobless Claims, week ended Feb. 4 (190,000 expected, 183,000 prior)
- 8:30 a.m. ET: **Continuing Claims**, week ended Jan. 28 (1.660 million expected, 1.655 million prior)

# **Earnings**

| PEP Pepsic PM Philip MT Arcelo SIEGY Sieme ABBV AbbVis AZN AstraZ SCGLY Societ PYPL PayPa CRARY Credit DUK Duke is ASX ASE To VWDRY VESTA CS Credit THC Tenet YAMHF Yamai TU Telus is BWA BorgW CX Cemes BWA Baxter WK Kellog IPG Interpu MHK Mohaw NWSA News WTW Willis HII Huntin NSIT Insight WHW Willis HII Huntin NSIT Insight FAF First A MSI Motoro EXPE Exped NGL NGL E TPR Tapest MSI Motoro EXPE Exped NGL NGL E TPR Tapest MSI Motoro EXPE Exped NGL NGL E TPR Tapest MSI Motoro EXPE Exped NGL NGL E TPR Tapest MSI Motoro EXPE Exped NGL N