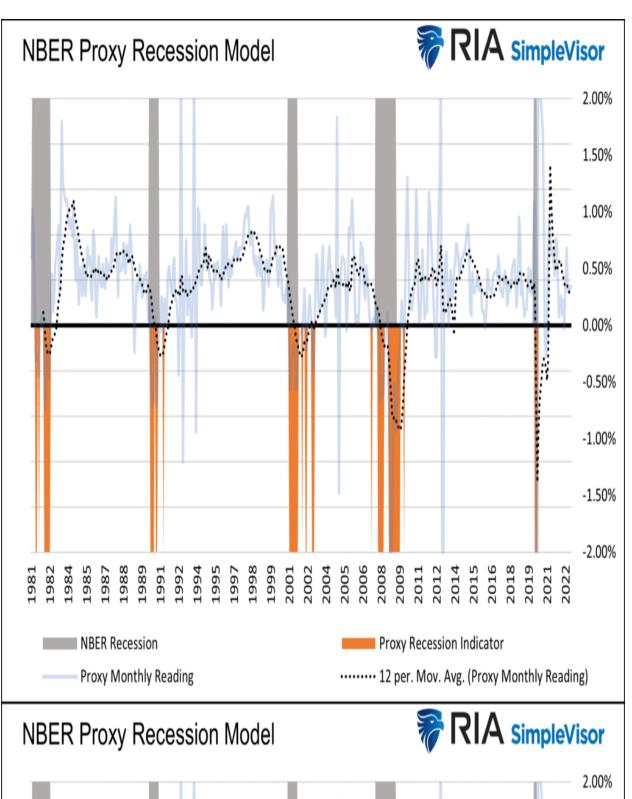

the economy is in a recession. This rule of thumb, two consecutive negative quarters of GDP growth, has proven accurate occasionally and dead wrong other times. Last year, for instance, economic growth declined in the first two quarters. The NBER never called a recession. So what constitutes a recession?

It all comes down to weak employment. Expressly, per the NBER:

In recent decades, the two measures we have put the most weight on are real personal income less transfers and nonfarm payroll employment.

With that, we created a model to help us track the economy and whether it is trending toward a recession. The graph below shows the model correlates well with NBER recessions. <u>Soft Landing</u> or Recession shares much more detail on the model and how we should think about recessions.





#### Tweet of the Day



What the market hears:

THE MESSAGE FROM LAST WEEK'S FOMC WAS THAT THE DISINFLATIONARY PROCESS HAS BEGUN

What it selectively ignores:

BUT THERE IS STILL A LONG WAY TO GO.



What the market hears:

THE MESSAGE FROM LAST WEEK'S FOMC WAS THAT THE DISINFLATIONARY PROCESS HAS BEGUN

What it selectively ignores:

BUT THERE IS STILL A LONG WAY TO GO.

Please <u>subscribe to the daily commentary</u> to receive these updates every morning before the opening bell.

If you found this blog useful, please send it to someone else, share it on social media, or contact us to set up a meeting.