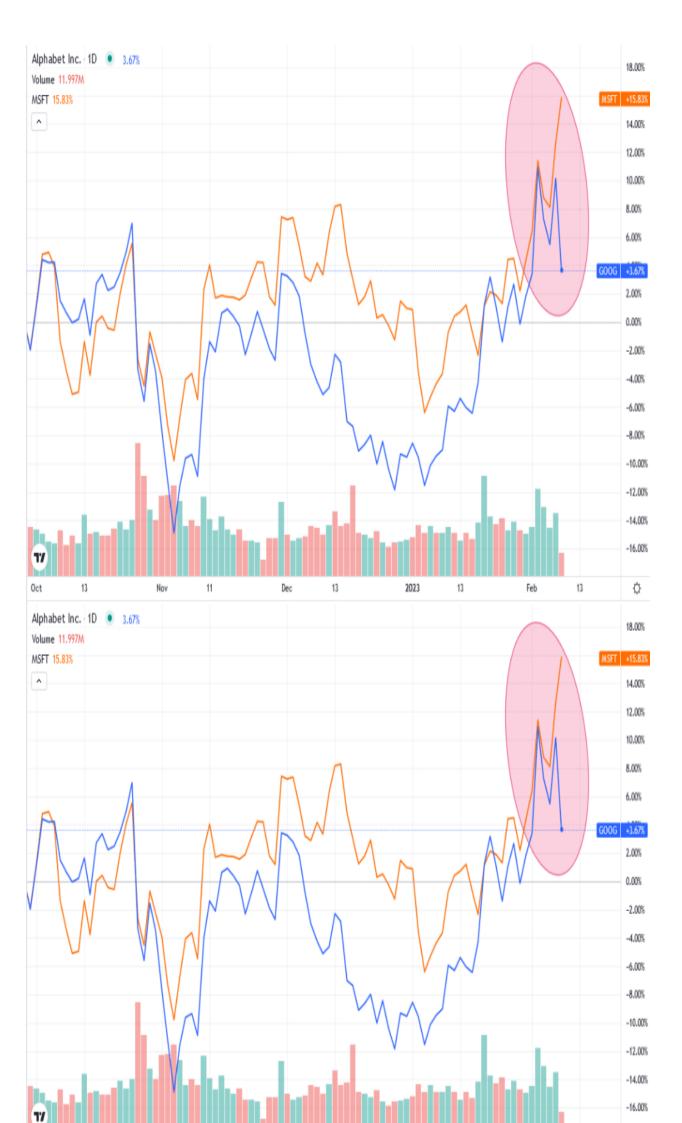

# 2023 Challenge: Contradiction - RIA

As we start 2023, the challenge this year for investors appears to be whether we rely on bearish fundamentals or bullish technicals. Forecasting market direction becomes easier when technicals and fundamentals are in alignment. However, investing can be very challenging in periods like the last few months of 2022 and the beginning of 2023, where fundamentals and technicals diverge.

Lance Robert?s latest article, <u>The Technicals Vs. The Fundamentals</u> helps better appreciate the current contradiction, so investors conflicted between bearish fundamental views and bullish technical views can more effectively evaluate markets. To wit: ?In other words, the market will respond to the ?votes? of the herd in the market. However, the market will ?weigh? the fundamental measures and price accordingly over the longer term.? In short, the challenge for 2023 may be ?don?t pick a side.? Here are a few tips from the article: