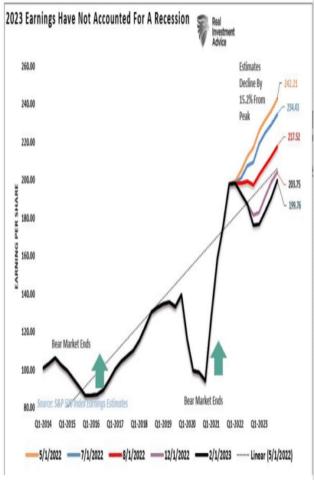

so investors conflicted between bearish fundamental views and bullish technical views can more effectively evaluate markets. To wit: ?In other words, the market will respond to the ?votes? of the herd in the market. However, the market will ?weigh? the fundamental measures and price accordingly over the longer term.? In short, the challenge for 2023 may be ?don?t pick a side.? Here are a few tips from the article:

- Set aside the idea of being either ?bullish? or ?bearish.?
- Once you pick a side, you lose objectivity to what is occurring within the market.
- How long with the technical bull run last? I have no idea.
- But when it ends, and the fundamentals begin to re-emerge, we will have plenty of warning to adjust accordingly.

#### Technicals - Bullish

### Fundamentals - Bearish





Technicals - Bullish

Fundamentals - Bearish





# **What To Watch Today**

#### **Economic**

- 8:30 a.m. ET: Initial Jobless Claims, week ended Feb. 4 (190,000 expected, 183,000 prior)
- 8:30 a.m. ET: **Continuing Claims**, week ended Jan. 28 (1.660 million expected, 1.655 million prior)

# **Earnings**

| PEP Pepsic PM Philip MT Arcelo SIEGY Sieme ABBV AbbVis AZN AstraZ SCGLY Societ PYPL PayPa CRARY Credit DUK Duke is ASX ASE To VWDRY VESTA CS Credit THC Tenet YAMHF Yamai TU Telus is BWA BorgW CX Cemes BWA Baxter WK Kellog IPG Interpu MHK Mohaw NWSA News WTW Willis HII Huntin NSIT Insight WHW Willis HII Huntin NSIT Insight FAF First A MSI Motoro EXPE Exped NGL NGL E TPR Tapest MSI Motoro EXPE Exped NGL NGL E TPR Tapest MSI Motoro EXPE Exped NGL NGL E TPR Tapest MSI Motoro EXPE Exped