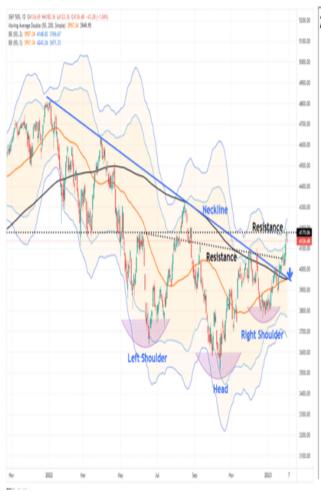

n, so investors conflicted between bearish fundamental views and bullish technical views can more effectively evaluate markets. To wit: ?In other words, the market will respond to the ?votes? of the herd in the market. However, the market will ?weigh? the fundamental measures and price accordingly over the longer term.? In short, the challenge for 2023 may be ?don?t pick a side.? Here are a few tips from the article:

- Set aside the idea of being either ?bullish? or ?bearish.?
- Once you pick a side, you lose objectivity to what is occurring within the market.
- How long with the technical bull run last? I have no idea.
- But when it ends, and the fundamentals begin to re-emerge, we will have plenty of warning to adjust accordingly.

#### Technicals - Bullish

### Fundamentals - Bearish





Technicals - Bullish

Fundamentals - Bearish





# **What To Watch Today**

#### **Economic**

- 8:30 a.m. ET: Initial Jobless Claims, week ended Feb. 4 (190,000 expected, 183,000 prior)
- 8:30 a.m. ET: **Continuing Claims**, week ended Jan. 28 (1.660 million expected, 1.655 million prior)

# **Earnings**

| PEP Pepsic PM Philip MT Arcelo SIEGY Sieme ABBV AbbVis AZN AstraZ SCGLY Societ PYPL PayPa CRARY Credit DUK Duke is ASX ASE To VWDRY VESTA CS Credit THC Tenet YAMHF Yamai TU Telus is BWA BorgW CX Cemes BWA Baxter WK Kellog IPG Interpu MHK Mohaw NWSA News WTW Willis HII Huntin NSIT Insight WHW Willis HII Huntin NSIT Insight FAF First A MSI Motoro EXPE Exped NGL NGL E TPR Tapest MSI Motoro EXPE Exped NGL NGL E TPR Tapest MSI Motoro EXPE Exped NGL NGL E TPR Tapest MSI Motoro EXPE Expe