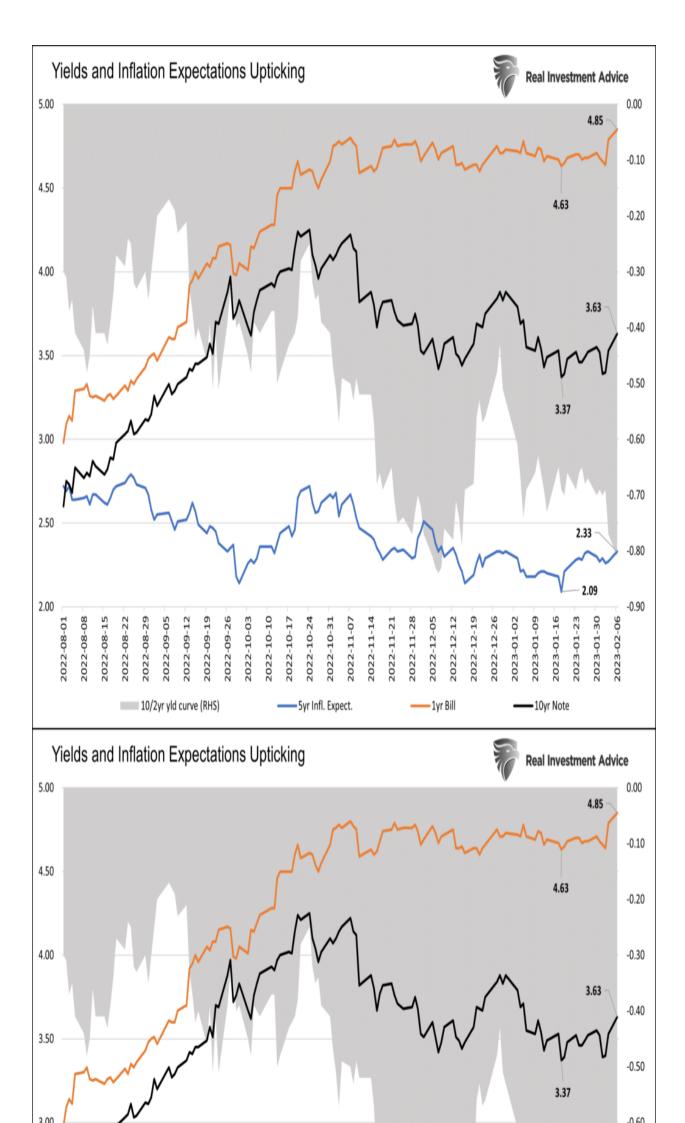

tions between some growth and value. Growth will benefit from a decline in inflation, but the value will hedge the portfolio against drawdown risks should something go wrong.



#### TradingView



# **Bonds and Stocks Diverging? What Gives?**

As we led, we think 2023 will be a challenging year. Recent activity in the bond and stock markets is a subtle reminder. As we show below, since the start of 2023, 1yr bill yields have risen to a new high. The 10yr note is up about 30bps, and inflation expectations are gently increasing. At the same time, the 2/10yr UST yield curve inverted further to near the lows of this cycle. Bond investors are clearly worried the Fed will increase Fed Funds beyond expectations and fretting that the fight against inflation may be more challenging than thought.



Through most of 2022, hawkish Fed rhetoric and upward bond yields and inflation expectations would have shaken equity investors. Today, they seem not to care. The divergence in views is likely transitory. Bonds either adapt to the soft-landing economic scenario, or stocks adjust to a more hawkish Fed than previously thought. The graph below from The Market Ear highlights the divergence between bonds and the Nasdaq.





The gap between NASDAQ and the US 10 year (inverted) is getting very wide...



#### Google?s Bard Al May Not Be So Intelligent

Google opened 4% lower yesterday as its AI tool, Bard, answered a question wrong in a Google advertisement. Microsoft opened higher as ChatGPT is thus far proving to be the smarter of the two. The race to bring AI to the public is fierce. Likely