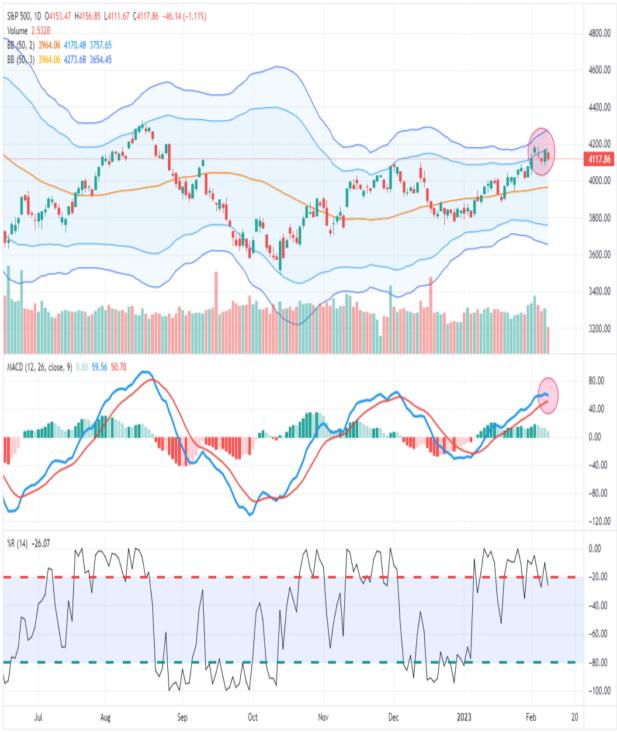

#### Technicals - Bullish

### Fundamentals - Bearish

Technicals - Bullish

Fundamentals - Bearish