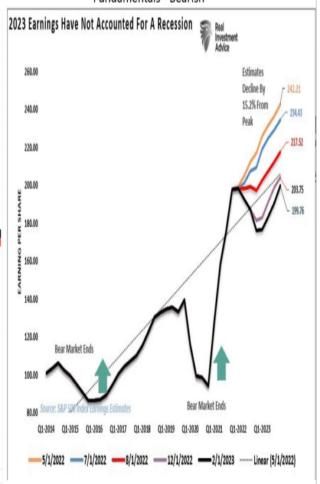

al views and bullish technical views can more effectively evaluate markets. To wit: ?In other words, the market will respond to the ?votes? of the herd in the market. However, the market will ?weigh? the fundamental measures and price accordingly over the longer term.? In short, the challenge for 2023 may be ?don?t pick a side.? Here are a few tips from the article:

- Set aside the idea of being either ?bullish? or ?bearish.?
- Once you pick a side, you lose objectivity to what is occurring within the market.
- How long with the technical bull run last? I have no idea.
- But when it ends, and the fundamentals begin to re-emerge, we will have plenty of warning to adjust accordingly.

#### Technicals - Bullish

### Fundamentals - Bearish





Technicals - Bullish

Fundamentals - Bearish





# **What To Watch Today**

#### **Economic**

- 8:30 a.m. ET: Initial Jobless Claims, week ended Feb. 4 (190,000 expected, 183,000 prior)
- 8:30 a.m. ET: **Continuing Claims**, week ended Jan. 28 (1.660 million expected, 1.655 million prior)

# **Earnings**

| PEP Pepsic PM Philip MT Arcelo SIEGY Sieme ABBV AbbVis AZN AstraZ SCGLY Societ PYPL PayPa CRARY Credit DUK Duke is ASX ASE To VWDRY VESTA CS Credit THC Tenet YAMHF Yamai TU Telus is BWA BorgW CX Cemes BWA Baxter WK Kellog IPG Interpu MHK Mohaw NWSA News WTW Willis HII Huntin NSIT Insight WHW Willis HII Huntin NSIT Insight FAF First A MSI Motoro EXPE Exped NGL NGL E TPR Tapest MSI Motoro EXPE Exped NGL NGL E TPR Tapest MSI Motoro EXPE Exped NGL NGL E TPR Tapest MSI Motoro EXPE Exped NGL NGL E TPR Tapest MSI Motoro EXPE Exped NGL NGL