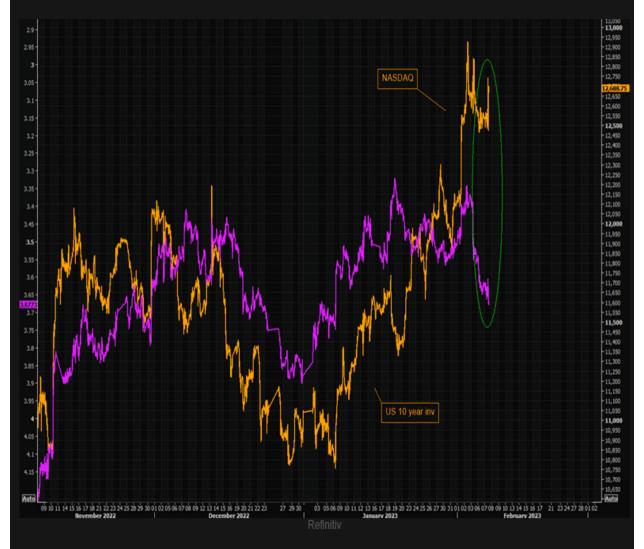

have risen to a new high. The 10yr note is up about 30bps, and inflation expectations are gently increasing. At the same time, the 2/10yr UST yield curve inverted further to near the lows of this cycle. Bond investors are clearly worried the Fed will increase Fed Funds beyond expectations and fretting that the fight against inflation may be more challenging than thought.



Through most of 2022, hawkish Fed rhetoric and upward bond yields and inflation expectations would have shaken equity investors. Today, they seem not to care. The divergence in views is likely transitory. Bonds either adapt to the soft-landing economic scenario, or stocks adjust to a more hawkish Fed than previously thought. The graph below from The Market Ear highlights the divergence between bonds and the Nasdaq.





The gap between NASDAQ and the US 10 year (inverted) is getting very wide...



#### Google?s Bard Al May Not Be So Intelligent

Google opened 4% lower yesterday as its AI tool, Bard, answered a question wrong in a Google advertisement. Microsoft opened higher as ChatGPT is thus far proving to be the smarter of the two. The race to bring AI to the public is fierce. Likely the winners of the race will profit handsomely.

Per Reuters:

In the advertisement, Bard is given the prompt: ?What new discoveries from the James Webb Space Telescope (JWST) can I tell my 9-year old about??

Bard responds with a number of answers, including one suggesting the JWST was used to take the very first pictures of a planet outside the Earth?s solar system, or exoplanets. This is inaccurate.

The first pictur