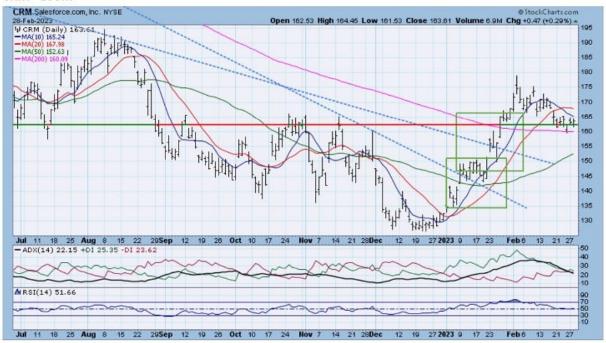

## BUY

 CRM rose above its 2022 and its 12-month downtrend lines in January after falling more than 58% in a little more than a year. The zoom chart reveals that the late January breakout moved CRM above 5-month resistance around the 162 level. The weekly chart shows that the inflection point in December confirms long-term support.

## CRM - zoom