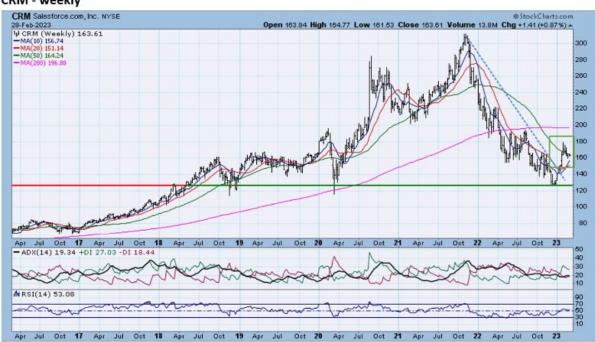

## BUY

 CRM rose above its 2022 and its 12-month downtrend lines in January after falling more than 58% in a little more than a year. The zoom chart reveals that the late January breakout moved CRM above 5-month resistance around the 162 level. The weekly chart shows that the inflection point in December confirms long-term support.

## CRM - weekly

Relative Rotation Graphs (RRG) ? explanation video

RRG? written explanation