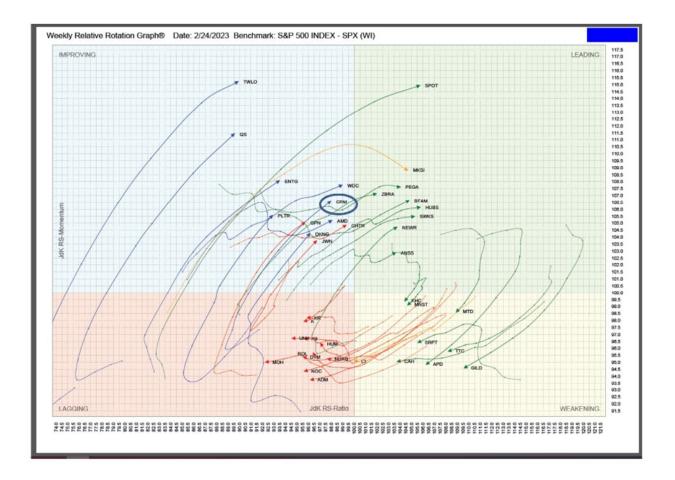

RRG analysis shows that CRM moved out of the Lagging quadrant, into the Improving quadrant and is headed toward the Leading quadrant. Both relative strength and relative momentum are improving. CRM was in the TOP 20 in this week?s TPA-RRG report? see RRG below.