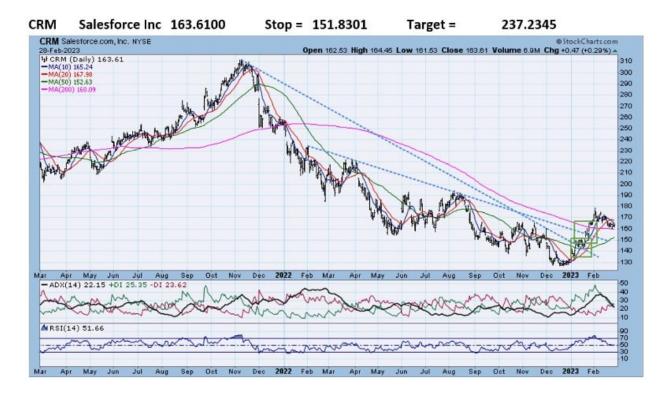

## BUY

 CRM rose above its 2022 and its 12-month downtrend lines in January after falling more than 58% in a little more than a year. The zoom chart reveals that the late January breakout moved CRM above 5-month resistance around the 162 level. The weekly chart shows that the inflection point in December confirms long-term support.