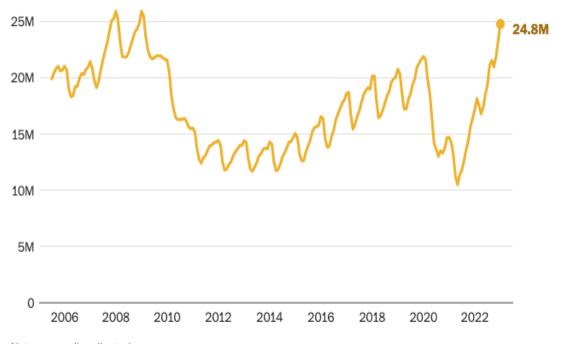

# **Delinquent Consumer Loans on the Rise**

The chart below showing delinquent consumer loans is concerning but misleading. At first blush, the number of delinquent consumer loans is nearing the peak of the 2008 recession. That stat should be very worrisome on its own. However, the amount of consumer loans has more than doubled since 2008. Therefore, the percentage of delinquent consumer loans is only half of the 2008 peak.

While the percentage of delinquent consumer loans is not problematic, the sharply rising trend is. Further, Heather Long of the Washington Post notes, ?Many households are also behind on their utility bills: 20.5 million homes had overdue balances in January, according to the National Energy Assistance Directors Association.? Per the article, the bottom 60% of earners contribute about 40% of GDP growth. People delinquent on loans are likely getting financially squeezed due to falling real wages and will be forced to reduce their consumption. If the unemployment rate rises, the problem will worsen. The article ends as follows: ?The flares are going off. If the economy does fall into a recession, it will only get more perilous for those at the bottom.?

## **Total delinquent consumer loans in the United States**

Includes credit card, auto loans and consumer finance loans

Not seasonally adjusted

Source: Moody's Analytics, Equifax

THE WASHINGTON POST

THE WASHINGTON POST