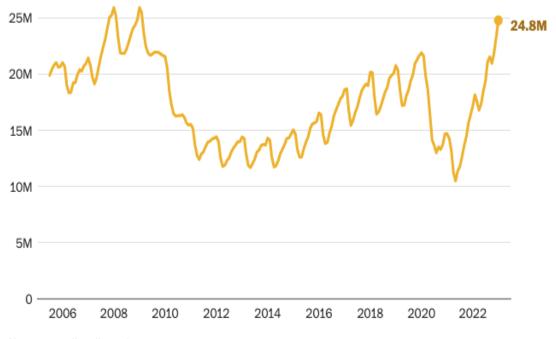

# **Delinquent Consumer Loans on the Rise**

The chart below showing delinquent consumer loans is concerning but misleading. At first blush, the number of delinquent consumer loans is nearing the peak of the 2008 recession. That stat should be very worrisome on its own. However, the amount of consumer loans has more than doubled since 2008. Therefore, the percentage of delinquent consumer loans is only half of the 2008 peak.

While the percentage of delinquent consumer loans is not problematic, the sharply rising trend is. Further, Heather Long of the Washington Post notes, ?Many households are also behind on their utility bills: 20.5 million homes had overdue balances in January, according to the National Energy Assistance Directors Association.? Per the article, the bottom 60% of earners contribute about 40% of GDP growth. People delinquent on loans are likely getting financially squeezed due to falling real wages and will be forced to reduce their consumption. If the unemployment rate rises, the problem will worsen. The article ends as follows: ?The flares are going off. If the economy does fall into a recession, it will only get more perilous for those at the bottom.?

#### **Total delinquent consumer loans in the United States**

Includes credit card, auto loans and consumer finance loans

Not seasonally adjusted

Source: Moody's Analytics, Equifax