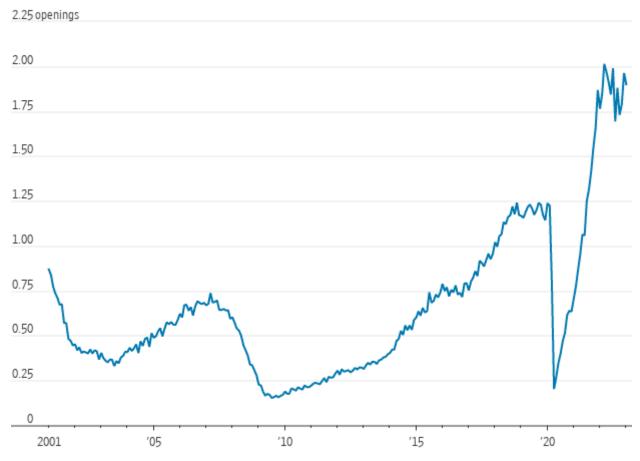

enings fell from 11.234 million to 10.824 million. The graph below shows that the ratio of job openings to unemployed workers remains well above the levels of the last 20 years.

Of concern, 241k people were laid off last month. That is the fourth-highest monthly increase in 20 years. Also worrisome, construction job openings�fell by 240k. The third graph below shows that last month?s decline in construction job openings is almost three times larger than the second-worst decline in the last 20 years. Construction employment usually leads the broader labor market because it is very interest rate sensitive. Might the interest rate hike lag finally be catching up to the economy? Keep an eye on the construction employment in today?s BLS report.

## Ratio of job openings to unemployed workers



Source: Labor Department via St. Louis Fed

#### Ratio of job openings to unemployed workers



Source: Labor Department via St. Louis Fed





## **Continuing Jobless Claims**

Continuing jobless claims is the number of people that filed initial jobless claims but unable to find a new job. Increasing continuing claims is often a leading indicator of weakness in the labor market.

Continuing claims rose this week to 1.718 million from 1.649 million. The matches the high we saw in mid-December. One number does not make a trend. But, if continuing claims continue upward, we should expect the unemployment rate to increase.

The graph below shows that continued claims match their highest level in over a year. However, today?s data is only on par with pre-pandemic levels.



## Will Economist