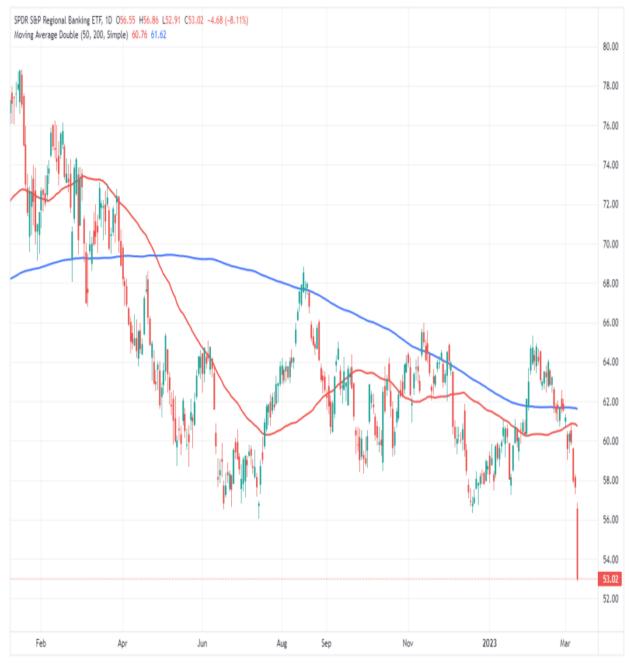

br>\$104.35 M<br>\$148.27 M | Show only confirme 3.4%  \$3.81 B                                                                                                                                                   | +<br>+<br>+<br>+<br>+<br>+ | 11.4%                                   | ·<br>·<br>· |

## **Market Cracks Important Support**

Yesterday, news that SVB Financial Group was taking ?steps�to bolster its financial position.? That included a highly dilutive stock offering and a panicked asset sale that sparked fears of a liquidity crisis at one of the biggest and original funding providers to the Venture Capital industry. The fear spread through other regional banks as a concern of ?one roach in the kitchen? may mean a lot more at risk. The ETF of Regional Banks (KRE) dropped sharply.



#### TradingView



The crack in regional banks is likely only just starting as the Fed continues to hike interest rates, leading to more underperforming loans and reduced funding. Unlike the big banks, which have access to capital markets and trading revenues to offset traditional banking incomes. smaller banks have a lot of exposure to real estate, particularly commercial.

?Banks ? and especially small banks ? are now sitting with reserves pretty much at their lowest comfort level,� There is not much of a cash-to-asset cushion left for small banks as a whole, so a funding crisis can easily get rolling if large depositors decide too many loans in commercial real estate and other areas are about to go bad.� The Fed will make funds available to keep these banks afloat, but that alone wil