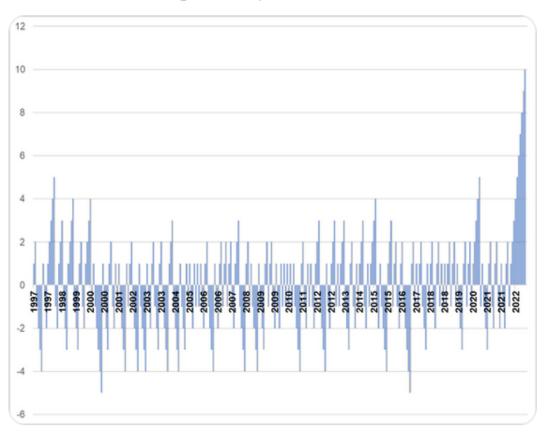

# **Delinquent Consumer Loans on the Rise**

The chart below showing delinquent consumer loans is concerning but misleading. At first blush, the number of delinquent consumer loans is nearing the peak of the 2008 recession. That stat should be very worrisome on its own. However, the amount of consumer loans has more than doubled since 2008. Therefore, the percentage of delinquent consumer loans is only half of the 2008 peak.