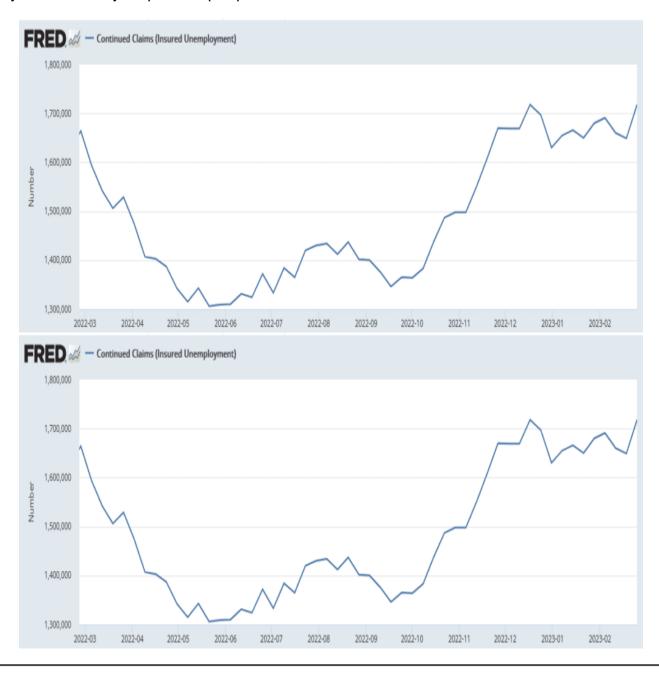

While the percentage of delinquent consumer loans is not problematic, the sharply rising trend is. Further, Heather Long of the Washington Post notes, ?Many households are also behind on their utility bills: 20.5 million homes had overdue balances in January, according to the National Energy Assistance Directors Association.? Per the article, the bottom 60% of earners contribute about 40% of GDP growth. People delinquent on loans are likely getting financially squeezed due to falling real wages and will be forced to reduce their consumption. If the unemployment rate rises, the problem will worsen. The article ends as follows: ?The flares are going off. If the economy does fall into a recession, it will only get more perilous for those at the bottom.?