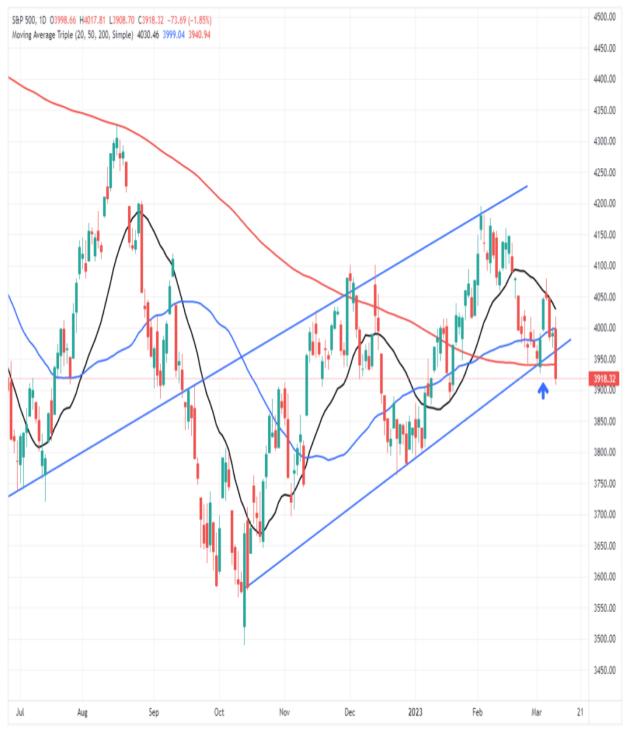

# **Delinquent Consumer Loans on the Rise**

The chart below showing delinquent consumer loans is concerning but misleading. At first blush, the number of delinquent consumer loans is nearing the peak of the 2008 recession. That stat should be very worrisome on its own. However, the amount of consumer loans has more than doubled since 2008. Therefore, the percentage of delinquent consumer loans is only half of the 2008 peak.

While the percentage of delinquent consumer loans is not problematic, the sharply rising trend is. Further, Heather Long of the Washington Post notes, ?Many households are also behind on their utility bills: 20.5 million homes had overdue balances in January, according to the National Energy Assistance Directors Association.? Per the article, the bottom 60% of earners contribute about 40% of GDP growth. People delinquent on loans are likely getting financially squeezed due to falling real wages and will be forced to reduce their consumption. If the unemployment rate rises, the problem will worsen. The article ends as follows: ?The flares are going off. If the economy does fall into a recession, it will only get more perilous for those at the bottom.?