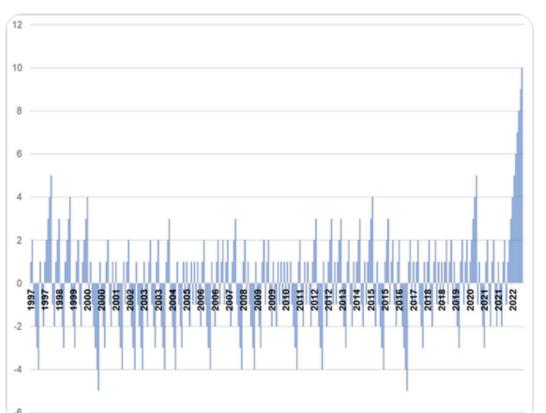

# **Delinquent Consumer Loans on the Rise**

The chart below showing delinquent consumer loans is concerning but misleading. At first blush, the number of delinquent consumer loans is nearing the peak of the 2008 recession. That stat should be very worrisome on its own. However, the amount of consumer loans has more than doubled since 2008. Therefore, the percentage of delinquent consumer loans is only half of the 2008 peak.

While the percentage of delinquent consumer loans is not problematic, the sharply rising trend is. Further, Heather Long of the Washington Post notes, ?Many households are also behind on their utility bills: 20.5 million homes had overdue balances in January, according to the National Energy Assistance Directors Association.? Per the article, the bottom 60% of earners contribute about 40% of GDP growth. People delinquent on loans are likely getting financially squeezed due to falling real wages and will be forced to reduce their consumption. If the unemployment rate rises, the problem will worsen. The article ends as follows: ?The flares are going off. If the economy does fall into a recession, it will only get more perilous for those at the bottom.?

## **Total delinquent consumer loans in the United States**

Includes credit card, auto loans and consumer finance loans

Not seasonally adjusted

Source: Moody's Analytics, Equifax

THE WASHINGTON POST

THE WASHINGTON POST

#### **Total delinquent consumer loans in the United States**

Includes credit card, auto loans and consumer finance loans

Not seasonally adjusted

Source: Moody's Analytics, Equifax