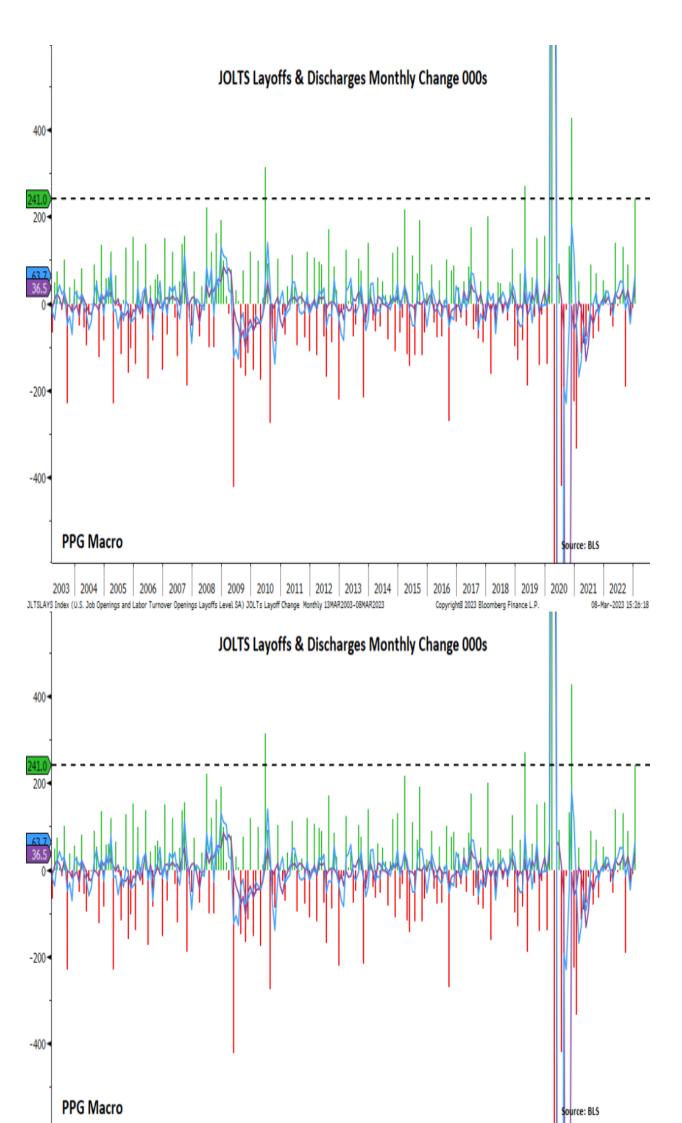

# **Delinquent Consumer Loans on the Rise**

The chart below showing delinquent consumer loans is concerning but misleading. At first blush, the number of delinquent consumer loans is nearing the peak of the 2008 recession. That stat should be very worrisome on its own. However, the amount of consumer loans has more than doubled since 2008. Therefore, the percentage of delinquent consumer loans is only half of the 2008 peak.

While the percentage of delinquent consumer loans is not problematic, the sharply rising trend is. Further, Heather Long of the Washington Post notes, ?Many households are also behind on their utility bills: 20.5 million homes had overdue balances in January, according to the National Energy Assistance Directors Association.? Per the article, the bottom 60% of earners contribute about 40% of GDP growth. People delinquent on loans are likely getting financially squeezed due to falling real wages and will be forced to reduce their consumption. If the unemployment rate rises, the problem will worsen. The article ends as follows: ?The flares are going off. If the economy does fall into a recession, it will only get more perilous for those at the bottom.?