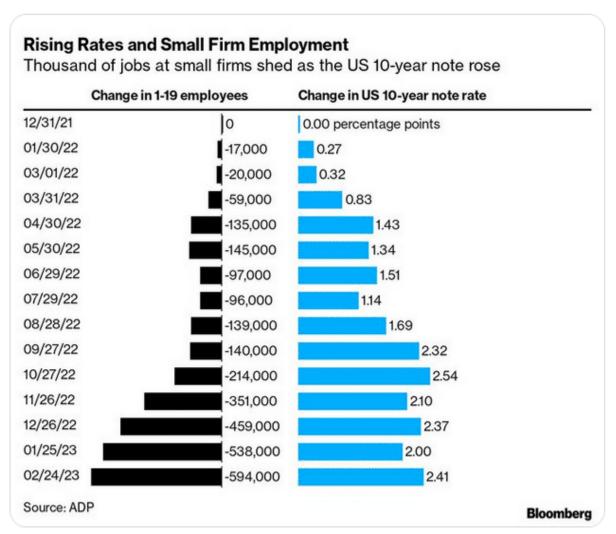

e strength of the labor market. After reporting 517k new jobs last month, will today?s 223k estimate be short again?



Alləuuop juəjq 📀 @donnelly\_brent · Mar 7

This chart has no forecasting value but it's pretty amazing.

Consecutive economist estimate misses in NFP since 1997. Current streak: 10 in a row stronger than expected.





Alləuuop yuənd 📀 @donnelly\_brent · Mar 7

This chart has no forecasting value but it's pretty amazing.

Consecutive economist estimate misses in NFP since 1997. Current streak: 10 in a row stronger than expected.



### Tweet of the Day



Smaller companies tend to need more working capital financing. Many of the loans are on floating rates.

So, it's no surprise that when rates increase and conditions become tighter, smaller firms tend to layoff people.



2:27 AM · Mar 9, 2023 · 19.5K Views

...



Smaller companies tend to need more working capital financing. Many of the loans are on floating rates.

So, it's no surprise that when rates increase and conditions become tighter, smaller firms tend to layoff people.



2:27 AM · Mar 9, 2023 · 19.5K Views

Please <u>subscribe to the daily commentary</u> to receive these updates every morning before the opening bell.

If you found this blog useful, please send it to someone else, share it on social media, or contact us to set up a meeting.