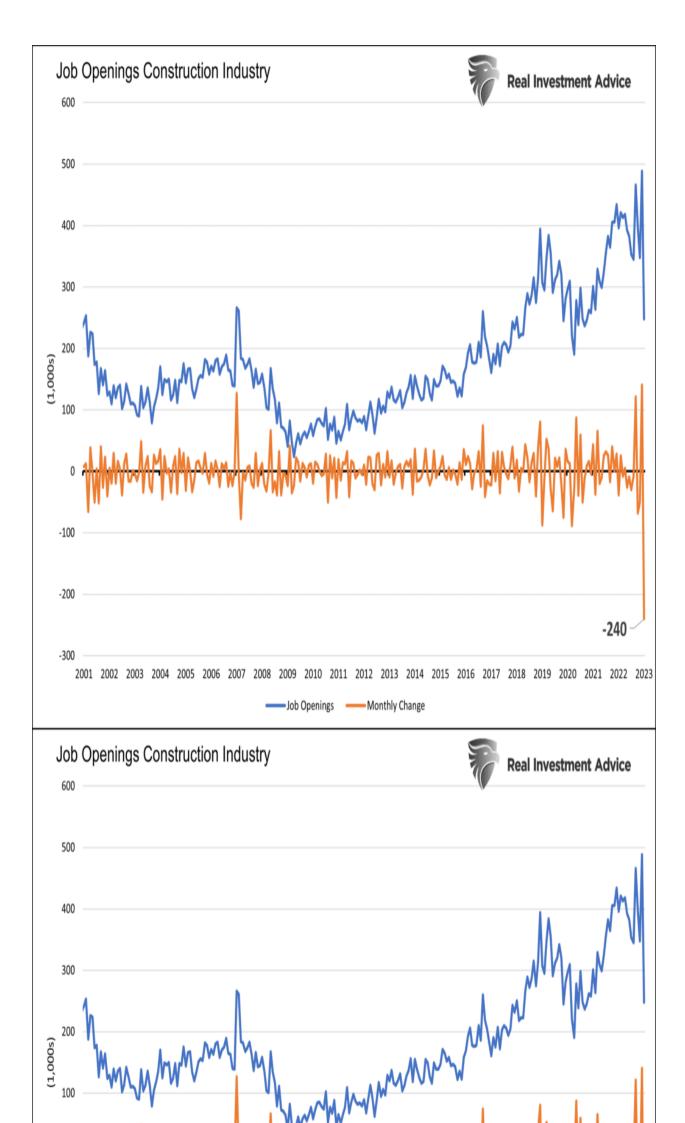

# **Delinquent Consumer Loans on the Rise**

The chart below showing delinquent consumer loans is concerning but misleading. At first blush, the number of delinquent consumer loans is nearing the peak of the 2008 recession. That stat should be very worrisome on its own. However, the amount of consumer loans has more than doubled since 2008. Therefore, the percentage of delinquent consumer loans is only half of the 2008 peak.

While the percentage of delinquent consumer loans is not problematic, the sharply rising trend is. Further, Heather Long of the Washington Post notes, ?Many households are also behind on their utility bills: 20.5 million homes had overdue balances in January, according to the National Energy Assistance Directors Association.? Per the article, the bottom 60% of earners contribute about 40% of GDP growth. People delinquent on loans are likely getting financially squeezed due to falling real wages and will be forced to reduce their consumption. If the unemployment rate rises, the problem will worsen. The article ends as follows: ?The flares are going off. If the economy does fall into a recession, it will only get more perilous for those at the bottom.?