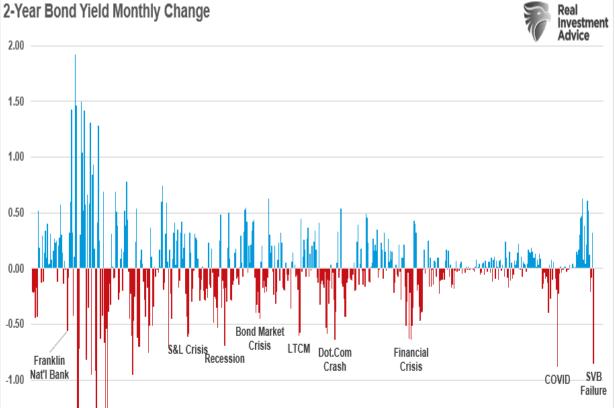

nse, banks must raise capital to build the proper amount of FDIC insurance to cover all deposits. If the Treasury decides to insure deposits, will they issue trillions of debt to create a backstop? Or might they rely on funding from the market when the insurance is needed? Whether it?s larger deficit funding or capital funding from banks, the effects are concerning.



### High Two-Year Note Volatility May Stick Around

As shown below, the two-year note recently fell by about one percent over the last few weeks. A crisis of sorts accompanied each prior significant decline. If you notice, the large declines tend not to be one-time moves. Volatility tends to stick around. Thus, the recent decline is likely not the last big move up or down. Rate volatility may be here to stay for a while.





Tweet of the Day



Parts of this investment thesis are already playing out:

- The growth to value transition
- Failing 60/40 portfolios
- Commodities supercycle
- Peak cheap energy prices
- The bursting of speculative
- Expensive Tech... Show more





Otavio (Tavi) Costa 🤣 @TaviCosta · 1h

•••

This remains the most important macro chart of this decade.

Parts of this investment thesis are already playing out:

- The growth to value transition
- Failing 60/40 portfolios
- Commodities supercycle
- Peak cheap energy prices
- The bursting of speculative
- Expensive Tech... Show more



*Please subscribe to the daily commentary* to receive these updates every morning before the opening bell.

If you found this blog useful, please send it to someone else, share it on social media, or conta