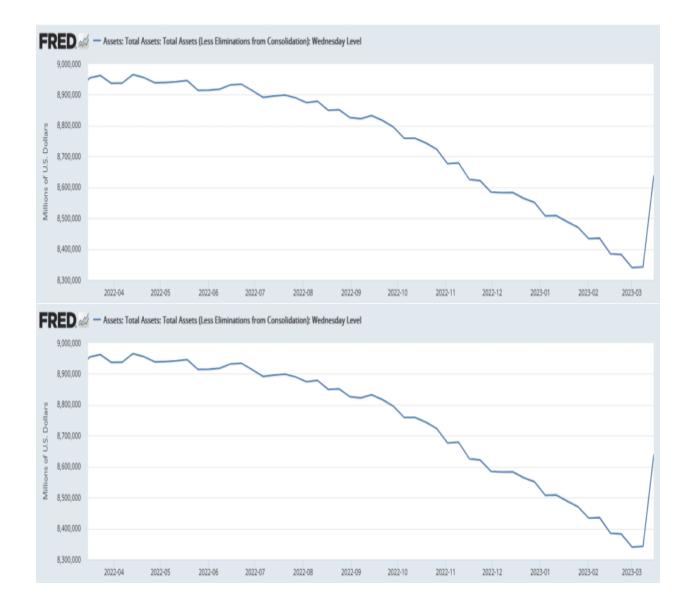

see if they are right.



#### Investor Conditioning vs. Reality

Lance Roberts leads his latest <u>ARTICLE</u> with a critical question.

?QE? or ?Quantitative Easing? has been the bull?s ?siren song? of the last decade, but will ?Not QE? be the same?

Whether the latest bank bailout is technically QE or not, investors seem conditioned to believe that any Fed-related bailout is QE. If that holds this time, the latest jump in Fed assets, shown below, is probably bullish. In one week, the Fed offset over four months? worth of QT. The second graph from the article shows the robust correlation between the growth of the Fed?s balance sheet and the growth of the S&P 500. While the economic outlook may not be good, liquidity or perceived liquidity can drive markets higher for extended periods.







#### **Insuring All Deposits**

The Fed and Treasury are contemplating guaranteeing the banking system?s \$17.6 trillion of deposits. The problem is the FDIC only has \$128b of capital. While insuring deposits may make sense, banks must raise capital to build the proper amount of FDIC insurance to cover all deposits. If the Treasury decides to insure deposits, will they issue trillions of debt to create a backstop? Or might they rely on funding from the market when the insurance is needed? Whether it?s larger deficit funding or capital funding from banks, the effects are concerning.



### High Two-Year Note Volatility May Stick Around

As shown below, the two-year note recently fell by about one percent over the last few weeks. A crisis of sorts accompanied each prior significant de