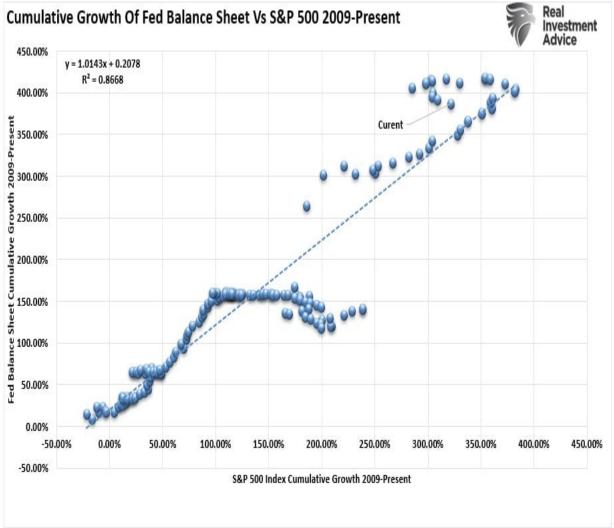

if they are right.



#### Investor Conditioning vs. Reality

Lance Roberts leads his latest <u>ARTICLE</u> with a critical question.

?QE? or ?Quantitative Easing? has been the bull?s ?siren song? of the last decade, but will ?Not QE? be the same?

Whether the latest bank bailout is technically QE or not, investors seem conditioned to believe that any Fed-related bailout is QE. If that holds this time, the latest jump in Fed assets, shown below, is probably bullish. In one week, the Fed offset over four months? worth of QT. The second graph from the article shows the robust correlation between the growth of the Fed?s balance sheet and the growth of the S&P 500. While the economic outlook may not be good, liquidity or perceived liquidity can drive markets higher for extended periods.







#### **Insuring All Deposits**

The Fed and Treasury are contemplating guaranteeing the banking system?s \$17.6 trillion of deposits. The problem is the FDIC only has \$128b of capital. While insuring deposits may make sense, banks must raise capital to build the proper amount of FDIC insurance to cover all deposits. If the Treasury decides to insure deposits, will they issue trillions of debt to create a backstop? Or might they rely on funding from the market when the insurance is needed? Whether it?s larger deficit funding or capital funding from banks, the effects are concerning.



### High Two-Year Note Volatility May Stick Around

As shown below, the two-year note recently fell by about one percent over the last few weeks. A crisis of sorts accompanied each prior significant declin