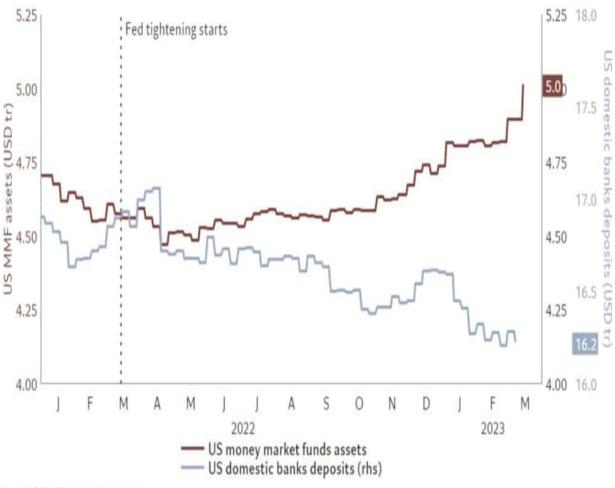

Until the last week, the silent bank run has not been about solvency concerns such as the Depression. Instead, customers moved money from banks to higher-yielding options outside the banking sector. The graph below from Pictet Asset Management shows that money market assets and domestic bank deposits have trended in opposite directions since the Fed started hiking interest rates. As a result of the silent bank run, banks must tighten lending standards and sell assets. This is already happening. To wit: **?The primary loan market feels like a Scooby Doo ghost town ? recently deserted and a bit haunted.**? ? Scott Macklin -AllianceBernstein. Because the economy heavily depends on increasing amounts of credit to grow, this silent bank run will likely lead to a recession.

Source: Refinitiv, Pictet Asset Management