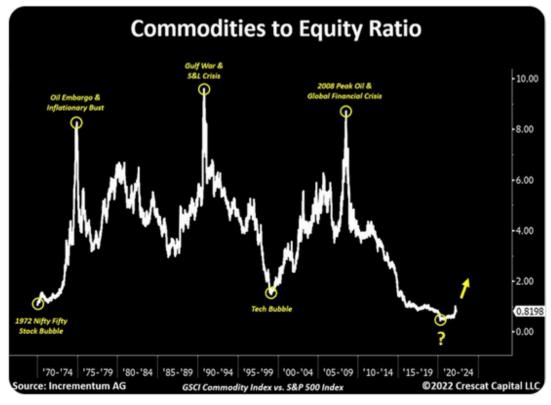

# The Silent Bank Run - RIA

Long before Silicon Valley Bank failed, the banking sector was experiencing a silent bank run. Unlike the Great Depression, where lines of people clamoring for their money were blocks long, this silent bank run, as its name portends, has been out of sight until recently. There are a couple of reasons for this. First, online banking allows for split-second transfers from one bank to another bank or financial institution. Second, unlike the Depression, this silent bank run has been gradual and lacks media coverage.

Until the last week, the silent bank run has not been about solvency concerns such as the Depression. Instead, customers moved money from banks to higher-yielding options outside the banking sector. The graph below from Pictet Asset Management shows that money market assets and domestic bank deposits have trended in opposite directions since the Fed started hiking interest rates. As a result of the silent bank run, banks must tighten lending standards and sell assets. This is already happening. To wit: **?The primary loan market feels like a Scooby Doo ghost town ? recently deserted and a bit haunted.**? ? Scott Macklin -AllianceBernstein. Because the economy heavily depends on increasing amounts of credit to grow, this silent bank run will likely lead to a recession.