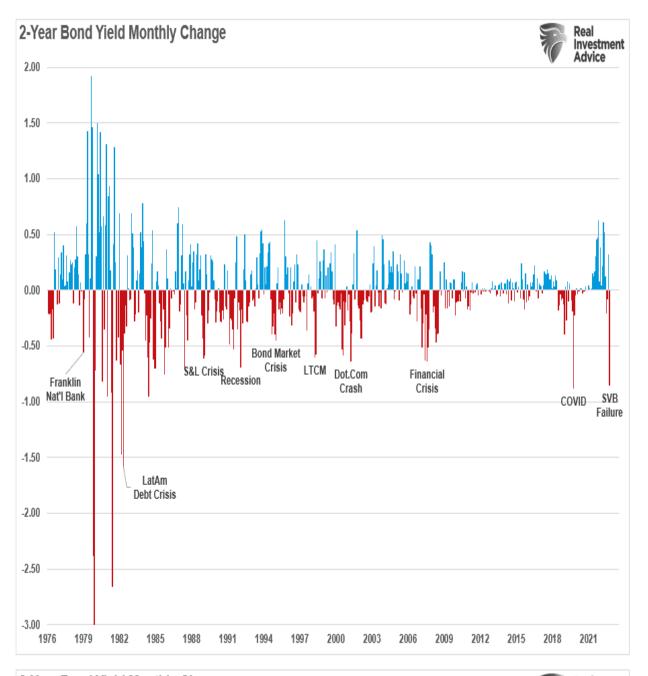

sense, banks must raise capital to build the proper amount of FDIC insurance to cover all deposits. If the Treasury decides to insure deposits, will they issue trillions of debt to create a backstop? Or might they rely on funding from the market when the insurance is needed? Whether it?s larger deficit funding or capital funding from banks, the effects are concerning.



### High Two-Year Note Volatility May Stick Around

As shown below, the two-year note recently fell by about one percent over the last few weeks. A crisis of sorts accompanied each prior significant decline. If you notice, the large declines tend not to be one-time moves. Volatility tends to stick around. Thus, the recent decline is likely not the last big move up or down. Rate volatility may be here to stay for a while.





Tweet of the Day



Parts of this investment thesis are already playing out:

- The growth to value transition
- Failing 60/40 portfolios
- Commodities supercycle
- Peak cheap energy prices
- The bursting of speculative
- Expensive Tech... Show more





Otavio (Tavi) Costa 🤣 @TaviCosta · 1h

•••

This remains the most important macro chart of this decade.

Parts of this investment thesis are already playing out:

- The growth to value transition
- Failing 60/40 portfolios
- Commodities supercycle
- Peak cheap energy prices
- The bursting of speculative
- Expensive Tech... Show more



*Please subscribe to the daily commentary* to receive these updates every morning before the opening bell.

If you found this blog useful, please send it to someone else, share it on social media, or con