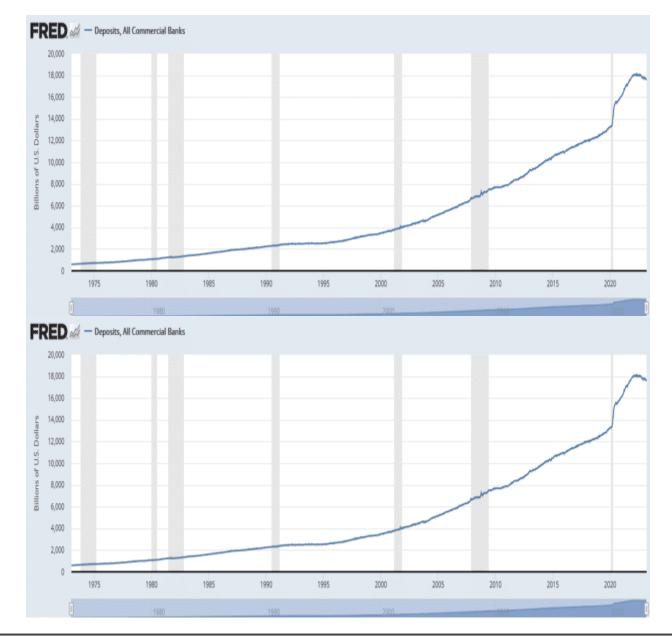

Until the last week, the silent bank run has not been about solvency concerns such as the Depression. Instead, customers moved money from banks to higher-yielding options outside the banking sector. The graph below from Pictet Asset Management shows that money market assets and domestic bank deposits have trended in opposite directions since the Fed started hiking interest rates. As a result of the silent bank run, banks must tighten lending standards and sell assets. This is already happening. To wit: **?The primary loan market feels like a Scooby Doo ghost town ? recently deserted and a bit haunted.**? ? Scott Macklin -AllianceBernstein. Because the economy heavily depends on increasing amounts of credit to grow, this silent bank run will likely lead to a recession.

Source: Refinitiv, Pictet Asset Management