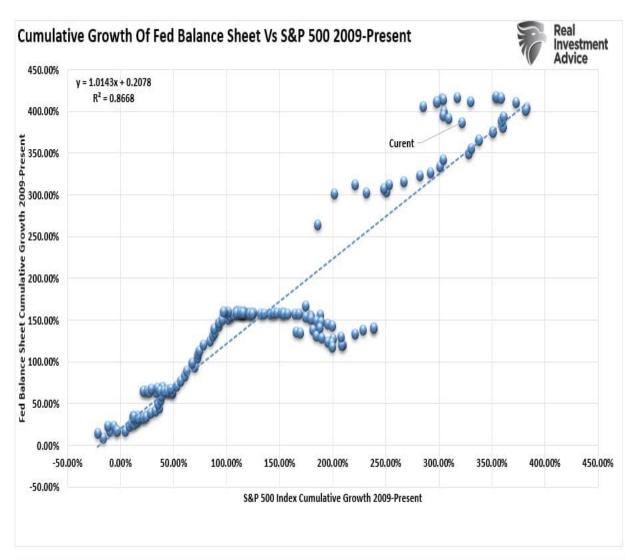

e if they are right.



#### Investor Conditioning vs. Reality

Lance Roberts leads his latest <u>ARTICLE</u> with a critical question.

?QE? or ?Quantitative Easing? has been the bull?s ?siren song? of the last decade, but will ?Not QE? be the same?

Whether the latest bank bailout is technically QE or not, investors seem conditioned to believe that any Fed-related bailout is QE. If that holds this time, the latest jump in Fed assets, shown below, is probably bullish. In one week, the Fed offset over four months? worth of QT. The second graph from the article shows the robust correlation between the growth of the Fed?s balance sheet and the growth of the S&P 500. While the economic outlook may not be good, liquidity or perceived liquidity can drive markets higher for extended periods.







#### **Insuring All Deposits**

The Fed and Treasury are contemplating guaranteeing the banking system?s \$17.6 trillion of deposits. The problem is the FDIC only has \$128b of capital. While insuring deposits may make sense, banks must raise capital to build the proper amount of FDIC insurance to cover all deposits. If the Treasury decides to insure deposits, will they issue trillions of debt to create a backstop? Or might they rely on funding from the market when the insurance is needed? Whether it?s larger deficit funding or capital funding from banks, the effects are concerning.



### High Two-Year Note Volatility May Stick Around

As shown below, the two-year note recently fell by about one percent over the last few weeks. A crisis of sorts accompanied each prior significant decl