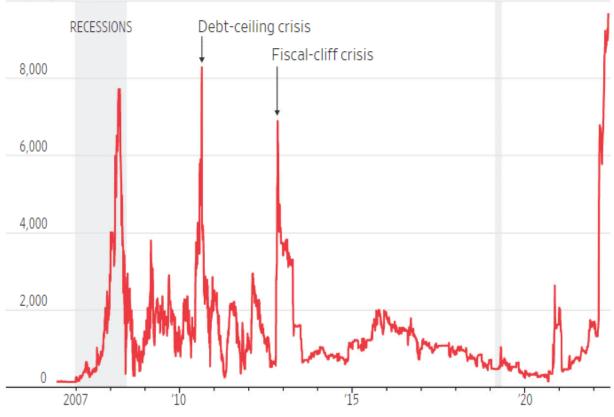

regards to a default, Wolf Street and ourselves are on the same page.

Obviously, this isn?t going to happen, knock on wood. The good folks in Congress are surely too worried about their financial wealth, and surely, sheer greed will force them to agree on a deal. But the bet today was that maybe, just maybe, this calculus could be wrong. And it infused a little bit of suspense ? as they usually try to do ? into the farce so that not everyone will fall asleep, and so that they?ll get a little more political traction with it.



US Treasury 1-Month Yield & 2-Month Yield, %

US Treasury 1-Month Yield & 2-Month Yield, %



Source: Treasury Dept.

The cost of insuring U.S. debt for one year via credit-default swaps has soared to the highest on record as the debt-ceiling debate has heated up.



\$10,000 per \$1 million of debt



The cost of insuring U.S. debt for one year via credit-default swaps has soared to the highest on record as the debt-ceiling debate has heated up.



\$10,000 per \$1 million of debt

Source: S&P Global Market Intelligence

#### **Global Rice Shortage**

On the heels of ?egg-flation? we are now learning of a significant global rice shortage. The war in Ukraine, monsoonal flooding in Pakistan, and draught conditions in China are leading to the most extensive supply deficit in over twenty years. <u>CNBC</u> quotes commodities analyst Charles Hart, Fitch Solutions:

Given that rice is the staple food commodity across multiple markets in Asia, prices are a major determinant of food price inflation and food security, particularly for the poorest households.