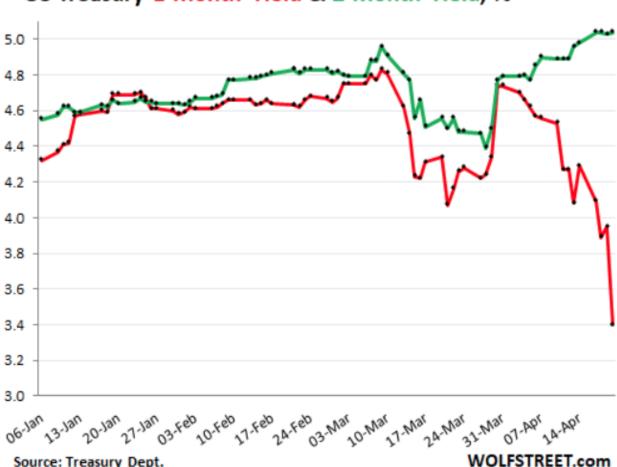

one-year CDS protection has risen to over 1%. While relatively low, it is now higher than previous times a debt-cap default concerned investors and the financial crisis. In regards to a default, Wolf Street and ourselves are on the same page.

Obviously, this isn?t going to happen, knock on wood. The good folks in Congress are surely too worried about their financial wealth, and surely, sheer greed will force them to agree on a deal. But the bet today was that maybe, just maybe, this calculus could be wrong. And it infused a little bit of suspense ? as they usually try to do ? into the farce so that not everyone will fall asleep, and so that they?ll get a little more political traction with it.



US Treasury 1-Month Yield & 2-Month Yield, %

US Treasury 1-Month Yield & 2-Month Yield, %



Source: Treasury Dept.

The cost of insuring U.S. debt for one year via credit-default swaps has soared to the highest on record as the debt-ceiling debate has heated up.



\$10,000 per \$1 million of debt



The cost of insuring U.S. debt for one year via credit-default swaps has soared to the highest on record as the debt-ceiling debate has heated up.



\$10,000 per \$1 million of debt

Source: S&P Global Market Intelligence

#### **Global Rice Shortage**

On the heels of ?egg-flation? we are now learning of a significant global rice shortage. The war in Ukraine, monsoonal flooding in Pakistan, and draught conditions in China are leading to the most extensive supply deficit in over twenty years. <u>CNBC</u> quotes commodities analyst Charles Hart, Fitch Solutions:

Given that rice is