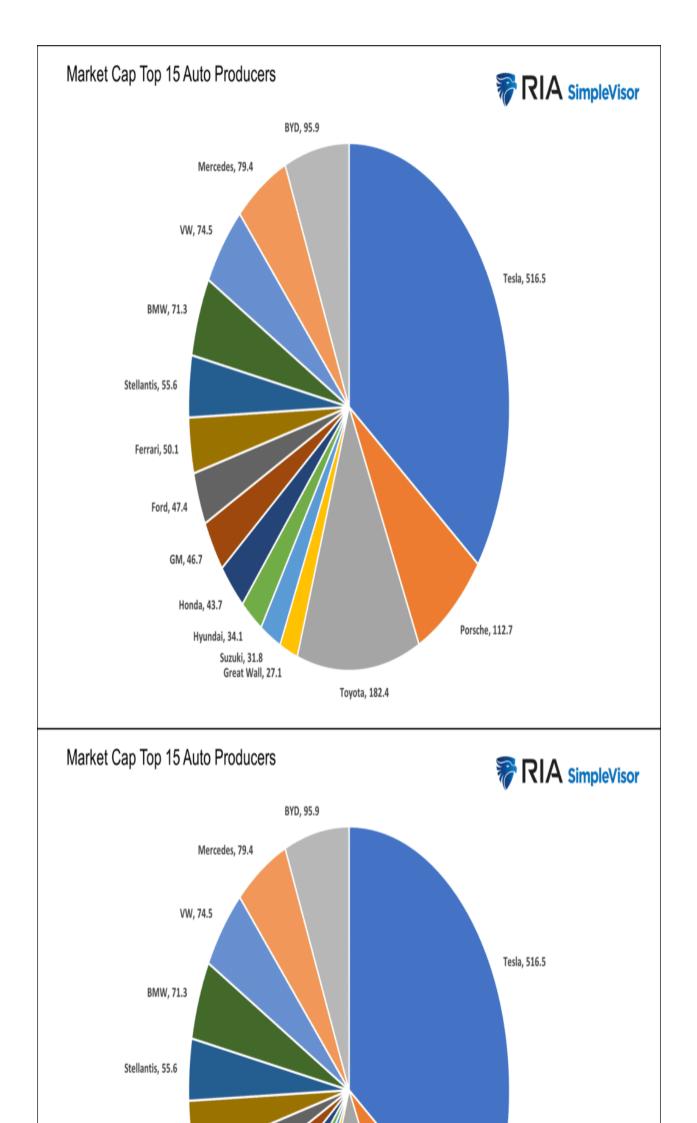

# Cathie Wood Thinks Tesla Shares Hit \$2000

Cathie Wood of ARK Invest put a 2027 price target on Tesla shares at \$2000. Such implies that Tesla will climb by 1135% over the next five years. Even more stunning, its market cap at a \$2000 valuation would be \$5 trillion. The entire auto industry, including Tesla, has a market cap below \$2 trillion. The top fifteen auto manufacturers, shown below, have a combined market cap of \$1.47 billion. Therefore, for Cathie Wood to be correct, Tesla?s market cap will be over three times the current size of the auto industry. Even if every car sold in 2027 is a Tesla, such a forecast seems highly unlikely.