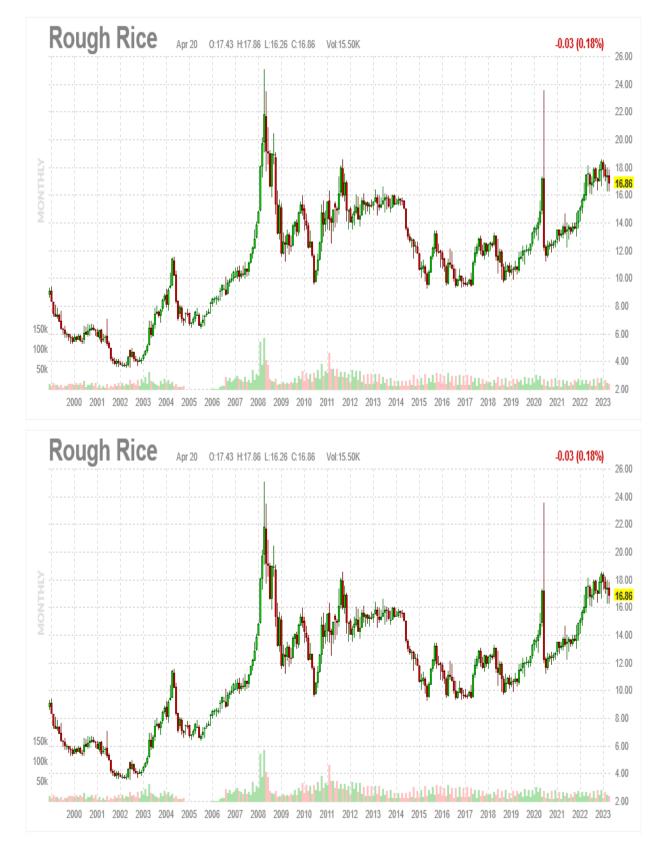

# Cathie Wood Thinks Tesla Shares Hit \$2000

Cathie Wood of ARK Invest put a 2027 price target on Tesla shares at \$2000. Such implies that Tesla will climb by 1135% over the next five years. Even more stunning, its market cap at a \$2000 valuation would be \$5 trillion. The entire auto industry, including Tesla, has a market cap below \$2 trillion. The top fifteen auto manufacturers, shown below, have a combined market cap of \$1.47 billion. Therefore, for Cathie Wood to be correct, Tesla?s market cap will be over three times the current size of the auto industry. Even if every car sold in 2027 is a Tesla, such a forecast seems highly unlikely.