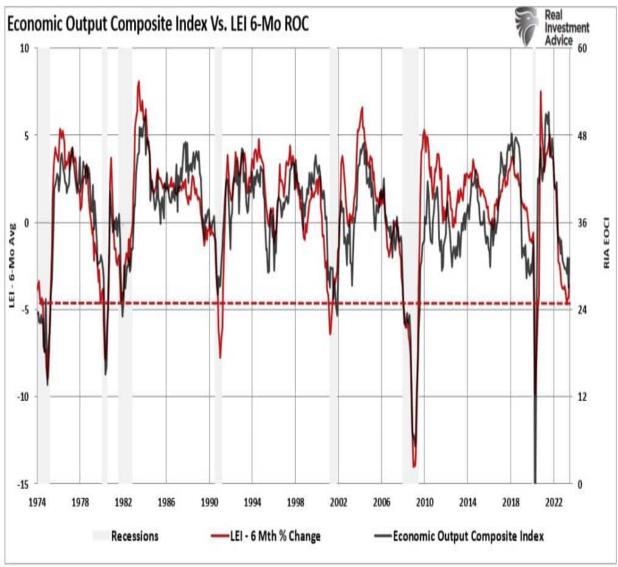

#### **Economic Cycles Look Likely To Start Recovering**

As with market cycles, the economy cycles as well. There is little argument the current economic data is fragile whether you look at the Leading Economic Index (LEI) or the Institute Of Supply Management (ISM) measures. As with the market cycle, long periods of slowing economic activity will eventually bottom and turn higher. The Economic Composite Index, comprised of 100 hard and soft economic data points, clearly shows the economic cycles. I have overlaid the composite index with the 6-month rate of change of the LEI index, which has a very high correlation to economic expansions and contractions.

These economic measures are at levels that have marked the bottoms of economic contractions outside financial crises or economic shutdown events. Such suggests that we may see some improvement in economic activity in the coming months. If that is the case, we should also expect the earnings cycle to improve.