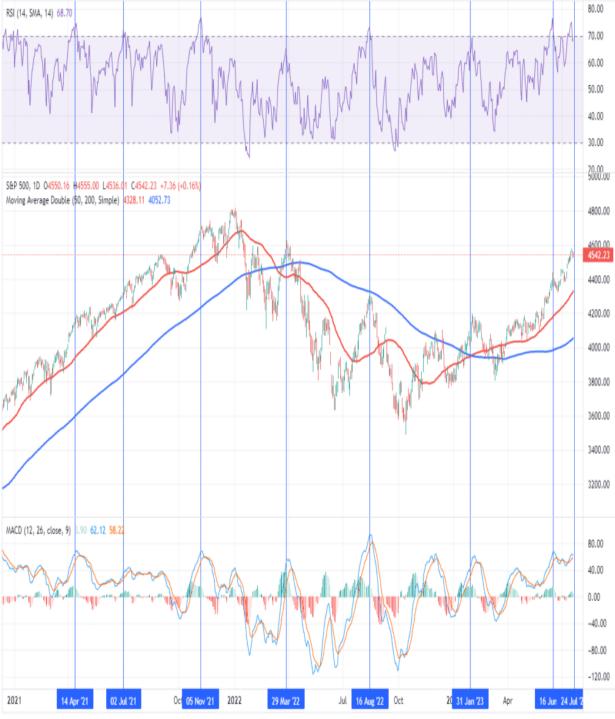

As we are now, investors believe the market can only go higher amid a bullish market cycle. However, 3-5% corrections in any given year are normal, even in bullish markets. Market deviations above the 50-day moving average tend to revert regularly.

Such is simply a function of short-term excesses due to speculative market activity reversing. As portfolio managers, this is why, during very short-term periods, we give more weight to technical versus fundamental analysis. One such analysis is our technical overbought/sold gauge which comprises several price indicators (RSI, Williams %R, etc.) and is measured using ?weekly? closing price data.�Readings above ?80? are considered overbought, and below ?20? is oversold.

The current overbought condition of the market historically aligns with short-term market corrections. However, market risks become more evident when combining the technical with sentiment readings.