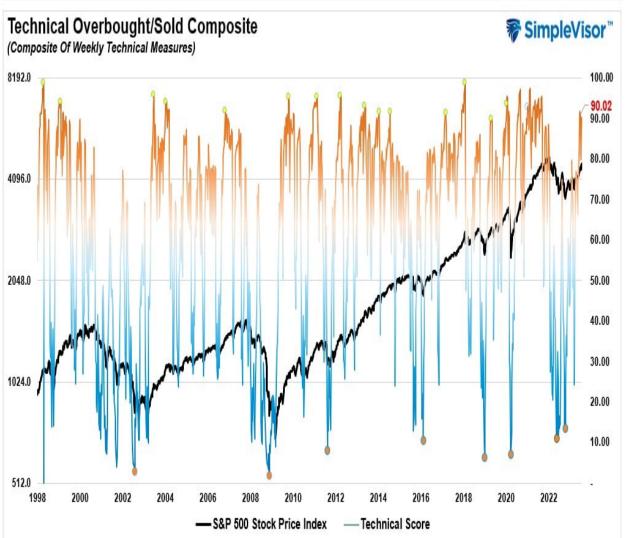

Such is simply a function of short-term excesses due to speculative market activity reversing. As portfolio managers, this is why, during very short-term periods, we give more weight to technical versus fundamental analysis. One such analysis is our technical overbought/sold gauge which comprises several price indicators (RSI, Williams %R, etc.) and is measured using ?weekly? closing price data.�Readings above ?80? are considered overbought, and below ?20? is oversold.

The current overbought condition of the market historically aligns with short-term market corrections. However, market risks become more evident when combining the technical with sentiment readings.

#### **Technical Composite**

The technical overbought/sold gauge comprises several price indicators (R.S.I., Williams %R, etc.), measured using ?weekly? closing price data. Readings above ?80? are considered overbought, and below ?20? are oversold. The market peaks when those readings are 80 or above, suggesting prudent profit-taking and risk management. **The best buying opportunities exist when those readings are 20 or below.** 

The current reading is 90.10 out of a possible 100.