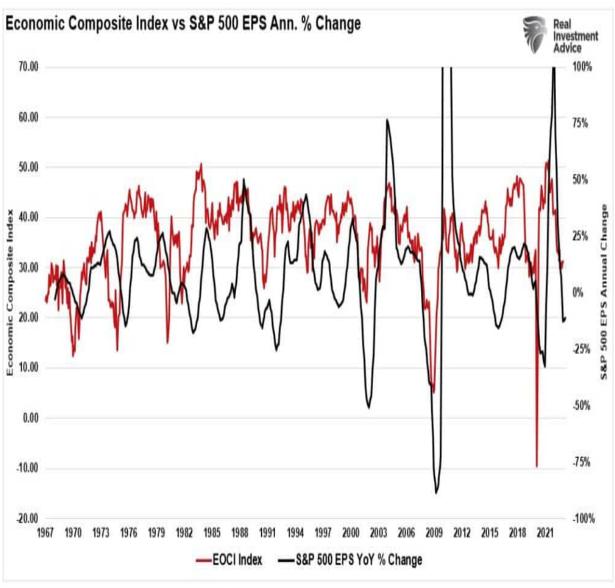

While that may seem outlandish given the economic and fundamental backdrop, the market cycle supports this claim. The chart below is the annual rate of change for the S&P 500 index. Unsurprisingly, the cycles are pretty obvious, and the recent trough of the market cycle in October is evident. That trough allows the current market cycle to continue higher near term.

Unsurprisingly, earnings, which ultimately are reflected by the market?s price, are cyclical along with economic strength and weakness. We see the correlation when we overlay the annual rate of earnings change over the graph above. Such suggests that market participants are betting that the earnings cycle troughed in the first quarter of 2022 and will improve into 2024. This supports Yardeni?s claim of higher asset prices over the next 12-18 months.