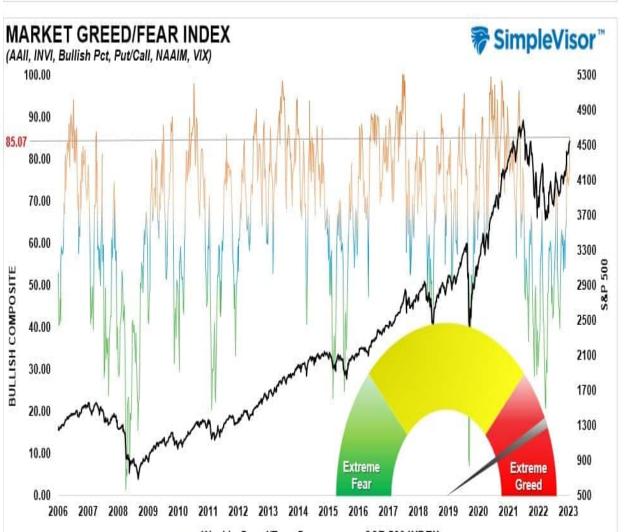

#### **Greed Is Back**

The� ?Fear/Greed?� gauge is how individual and professional investors are� positioning?� themselves in the market based on their equity exposure. From a contrarian position, the higher the allocation to equities, the more likely the market is closer to a correction. The gauge also uses weekly closing data.

## Portfolio Positioning ?Fear / Greed? Gauge

The ?Fear/Greed? gauge is how individual and professional investors are ?positioning? themselves in the market based on their equity exposure. From a contrarian position, the higher the allocation to equities, the more likely the market is closer to a correction than not. The gauge uses weekly closing data.

NOTE: The Fear/Greed Index measures risk from 0 to 100. It is a rarity that it reaches levels above 90. The current reading is 77.59 out of a possible 100.