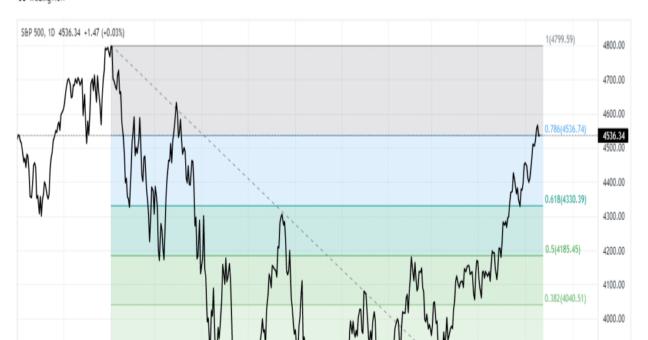

As we discussed in Thursday?s Daily Market Commentary (subscribe for daily email):

?New all-time highs are coming.� Given the fundamental and economic backdrop, I know that seems hardly logical, but that is what the technicals now suggest. The market has decisively cleared its 78.6% retracement of last year?s decline. Historically, when that occurs, new highs are a likely outcome. The combined momentum of the market, rising bullish sentiment, and the need to chase performance by managers are contributing to the seemingly unstoppable rally from the October lows.?

#### TradingView

With only minor resistance between here and the previous high. Any pullback to the 50-DMA is likely a good entry point to increase exposure on a better risk/reward basis.

Furthermore, the sentiment of both retail and professional investors is getting rather extreme, along with the drop in volatility, which also suggests a correction is likely. Both charts below show that these indicators often align with short-term market peaks.