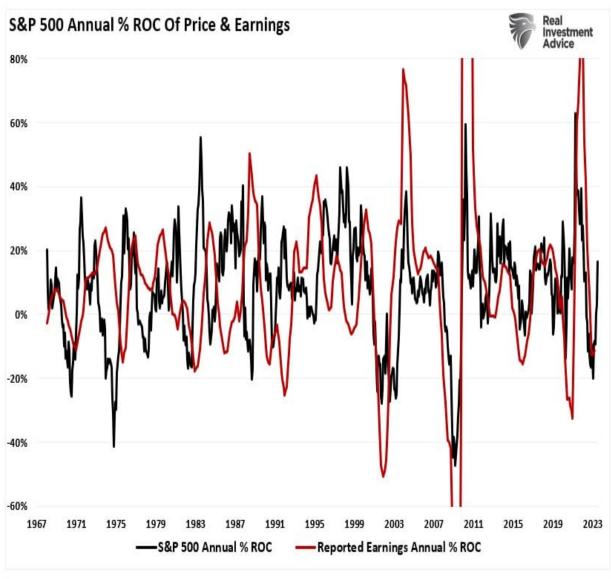

Unsurprisingly, earnings, which ultimately are reflected by the market?s price, are cyclical along with economic strength and weakness. We see the correlation when we overlay the annual rate of earnings change over the graph above. Such suggests that market participants are betting that the earnings cycle troughed in the first quarter of 2022 and will improve into 2024. This supports Yardeni?s claim of higher asset prices over the next 12-18 months.