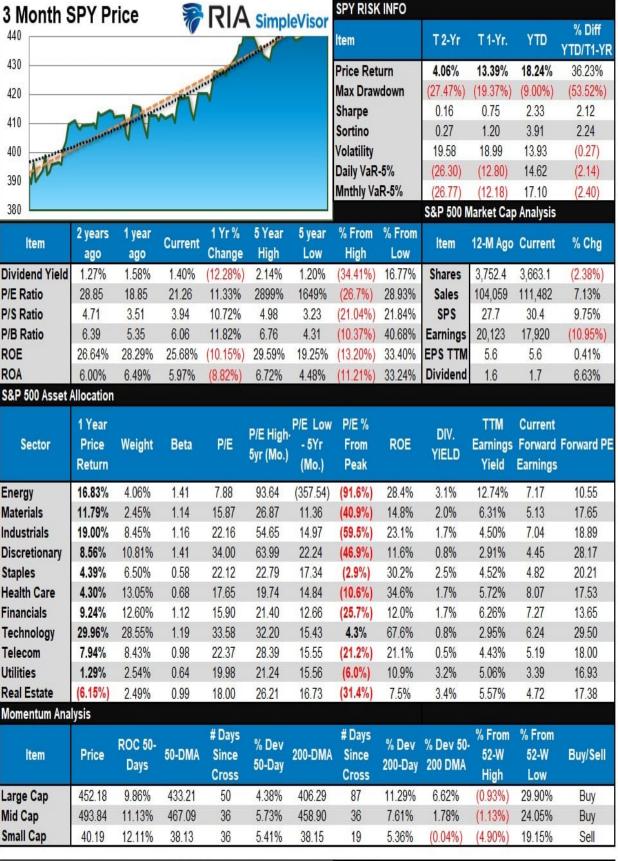

| ltem          | T 2-Yr   | T 1-Yr.  | YTD     | % Diff<br>YTD/T1-YR |  |  |
|---------------|----------|----------|---------|---------------------|--|--|
| Price Return  | 4.06%    | 13.39%   | 18.24%  | 36.23%              |  |  |
| Max Drawdown  | (27.47%) | (19.37%) | (9.00%) | (53.52%)            |  |  |
| Sharpe        | 0.16     | 0.75     | 2.33    | 2.12                |  |  |
| Sortino       | 0.27     | 1.20     | 3.91    | 2.24                |  |  |
| Volatility    | 19.58    | 18.99    | 13.93   | (0.27)              |  |  |
| Daily VaR-5%  | (26.30)  | (12.80)  | 14.62   | (2.14)              |  |  |
| Mnthly VaR-5% | (26.77)  | (12.18)  | 17.10   | (2.40)              |  |  |