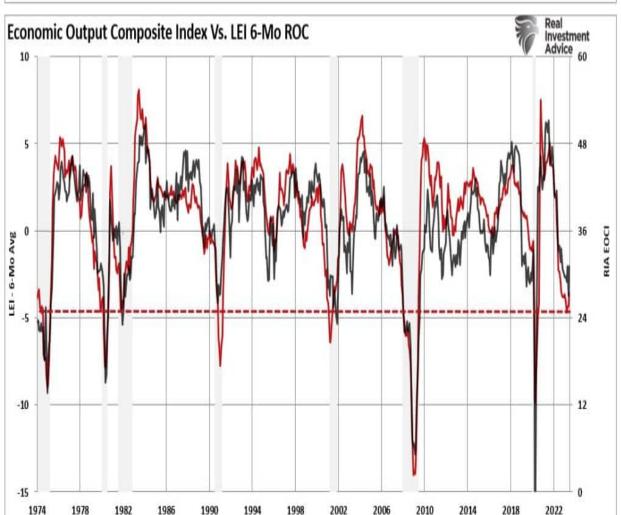

#### **Economic Cycles Look Likely To Start Recovering**

As with market cycles, the economy cycles as well. There is little argument the current economic data is fragile whether you look at the Leading Economic Index (LEI) or the Institute Of Supply Management (ISM) measures. As with the market cycle, long periods of slowing economic activity will eventually bottom and turn higher. The Economic Composite Index, comprised of 100 hard and soft economic data points, clearly shows the economic cycles. I have overlaid the composite index with the 6-month rate of change of the LEI index, which has a very high correlation to economic expansions and contractions.

These economic measures are at levels that have marked the bottoms of economic contractions outside financial crises or economic shutdown events. Such suggests that we may see some improvement in economic activity in the coming months. If that is the case, we should also expect the earnings cycle to improve.