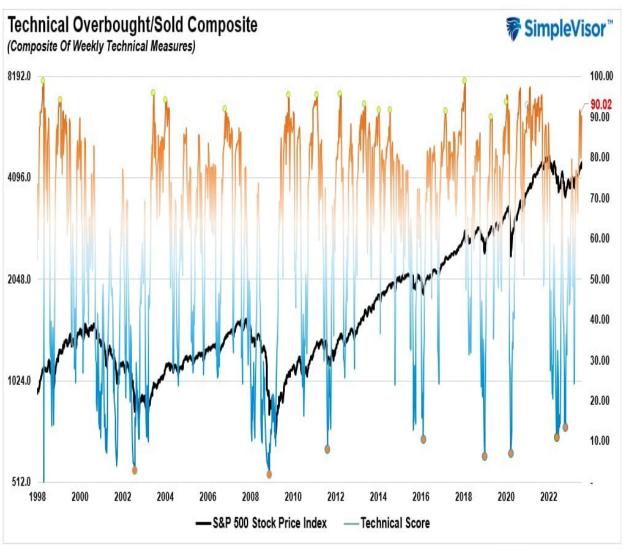

Such is simply a function of short-term excesses due to speculative market activity reversing. As portfolio managers, this is why, during very short-term periods, we give more weight to technical versus fundamental analysis. One such analysis is our technical overbought/sold gauge which comprises several price indicators (RSI, Williams %R, etc.) and is measured using ?weekly? closing price data.�Readings above ?80? are considered overbought, and below ?20? is oversold.

The current overbought condition of the market historically aligns with short-term market corrections. However, market risks become more evident when combining the technical with sentiment readings.

#### **Technical Composite**

The technical overbought/sold gauge comprises several price indicators (R.S.I., Williams %R, etc.), measured using ?weekly? closing price data. Readings above ?80? are considered overbought, and below ?20? are oversold. The market peaks when those readings are 80 or above, suggesting prudent profit-taking and risk management. **The best buying opportunities exist when those readings are 20 or below.** 

The current reading is 90.10 out of a possible 100.