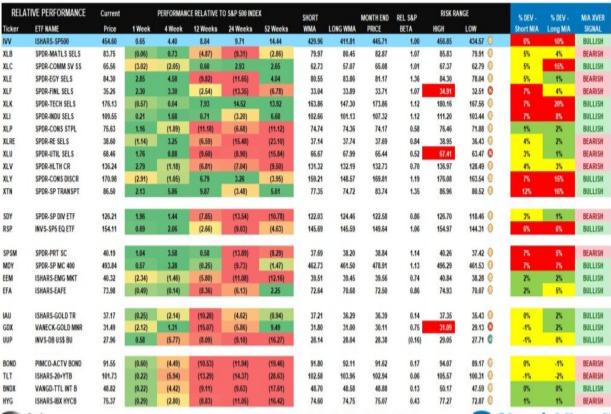

## **Sector Model Analysis & Risk Ranges**

#### How To Read This Table

- The table compares the relative performance of each sector and market to the S&P 500 index.
- ?MA XVER? (Moving Average Cross Over) is determined by the short-term weekly moving average crossing positively or negatively with the long-term weekly moving average.
- The risk range is a function of the month-end closing price and the ?beta? of the sector or market. (Ranges reset on the 1st of each month)

• The table shows the price deviation above and below the weekly moving averages.

We recently discussed the market was ripe for a rotation from the leading markets and sectors to the lagging. We saw the beginning of that over the last few weeks as Financials and Real Estate saw a strong pickup in performance that has taken them outside their normal monthly performance ranges. Overall, the market remains decently overbought, with several sectors and markets still on weekly sell signals. We expect a 3-5% correction in the market short term, which should reduce some of this excess, providing a better entry point.

**RISK RANGE REPORT** 