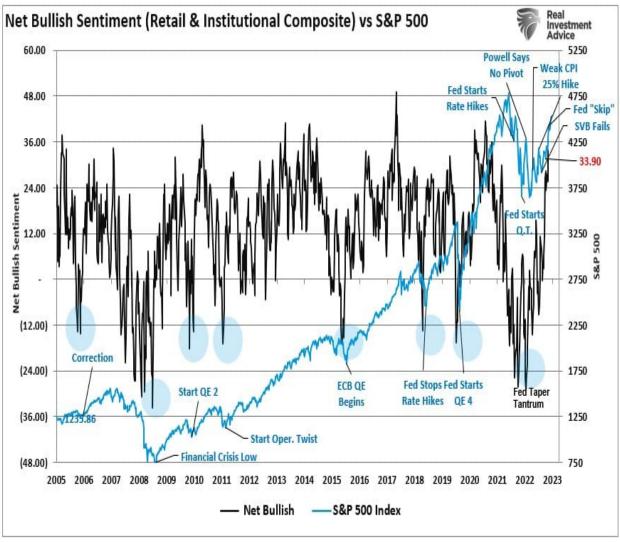

#### TradingView

With only minor resistance between here and the previous high. Any pullback to the 50-DMA is likely a good entry point to increase exposure on a better risk/reward basis.

Furthermore, the sentiment of both retail and professional investors is getting rather extreme, along with the drop in volatility, which also suggests a correction is likely. Both charts below show that these indicators often align with short-term market peaks.

The current overbought condition of the market historically aligns with short-term market corrections. However, market risks become more evident when combining the technical with sentiment readings.

#### **Greed Is Back**

The� ?Fear/Greed?� gauge is how individual and professional investors are� positioning?� themselves in the market based on their equity exposure. From a contrarian position, the higher the allocation to equities, the more likely the market is closer to a correction. The gauge also uses weekly closing data.