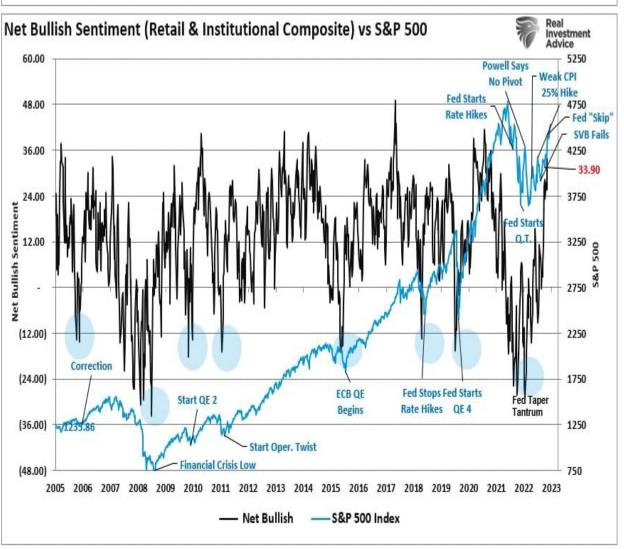

#### TradingView

With only minor resistance between here and the previous high. Any pullback to the 50-DMA is likely a good entry point to increase exposure on a better risk/reward basis.

Furthermore, the sentiment of both retail and professional investors is getting rather extreme, along with the drop in volatility, which also suggests a correction is likely. Both charts below show that these indicators often align with short-term market peaks.

The current overbought condition of the market historically aligns with short-term market corrections. However, market risks become more evident when combining the technical with sentiment readings.

#### **Greed Is Back**

The� ?Fear/Greed?� gauge is how individual and professional investors are� positioning?� themselves in the market based on their equity exposure. From a contrarian position, the higher the allocation to equities, the more likely the market is closer to a correction. The gauge also uses weekly closing data.