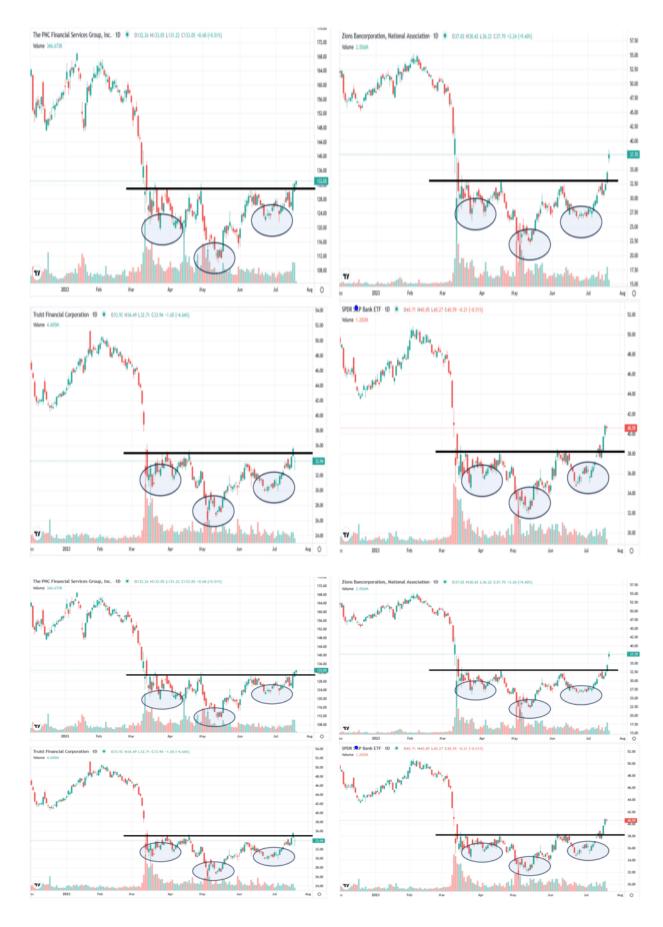

\pmu 2013266080; \textit{Simple Visor:}

### July 20th

?This morning, we added one-half percent of the portfolio to Truist Financial (TFC) and PNC Bank (PNC) in the equity model and initiated a 2% of the portfolio position to the SPDR S&P Bank Index ETF (KBE) to the sector model.

As shown below, many regionals are breaking out of bullish inverse head and shoulders patterns. Further, we were waiting on earnings to get more comfortable with PNC and TFC before adding. In both cases, as is the case with most regionals, earnings were OK. Margins are shrinking, and loss reserves are rising, but deposits are only falling slightly. They have weathered the storm and remain very cheap versus the market and larger banks. It also helps that TFC has a dividend yield of over 6%, and PNC is over 4%.?



## **Equity Model**

- Add 0.5% of the portfolio to Truist Financial (TFC)
  Increase PNC Bank (PNC) by 0.5% of the portfolio.

#### **ETF Model**

• Initiate a 2% of the portfolio position in the SPDR S&P Bank Index (KRB)



Lance Roberts, C.I.O.

Have a great week!