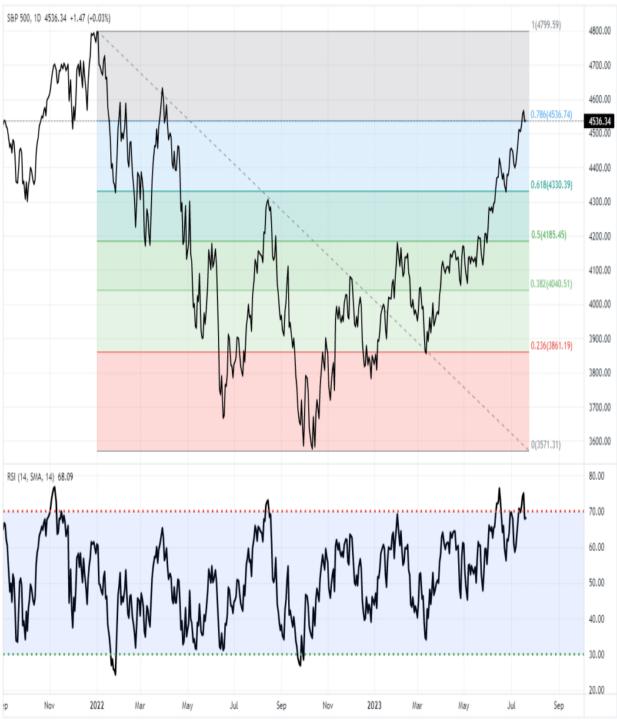

As we discussed in Thursday?s Daily Market Commentary (subscribe for daily email):

?New all-time highs are coming.� Given the fundamental and economic backdrop, I know that seems hardly logical, but that is what the technicals now suggest. The market has decisively cleared its 78.6% retracement of last year?s decline. Historically, when that occurs, new highs are a likely outcome. The combined momentum of the market, rising bullish sentiment, and the need to chase performance by managers are contributing to the seemingly unstoppable rally from the October lows.?

#### TradingView

However, we must remember that market advances can only go so far before an eventual correction occurs. My best guess is that if the markets are to reach all-time highs this year, we will likely have a correction to reset some of the more extreme overbought conditions, as shown below.

#### TradingView

With only minor resistance between here and the previous high. Any pullback to the 50-DMA is likely a good entry point to increase exposure on a better risk/reward basis.

Furthermore, the sentiment of both retail and professional investors is getting rather extreme, along with the drop in volatility, which also suggests a correction is likely. Both charts below show that these indicators often align with short-term market peaks.

Such is simply a function of short-term excesses due to speculative market activity reversing. As portfolio managers, this is why, during very short-term periods, we give more weight to technical versus fundamental analysis. One such analysis is our technical overbought/sold gauge which comprises several price indicators (RSI, Williams %R, etc.) and is measured using ?weekly? closing price data.�Readings above ?80? are considered overbought, and below ?20? is oversold.

The current overbought condition of the market historically aligns with short-term market corrections. However, market risks become more evident when combining the technical with sentiment readings.