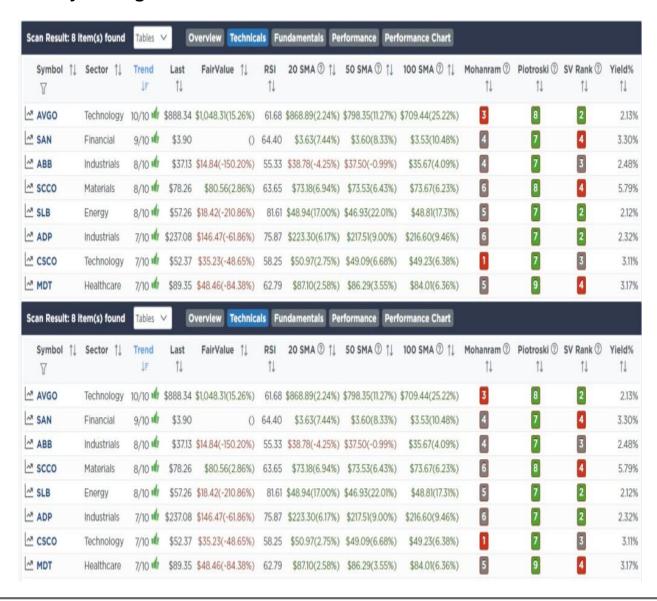

# **Weekly SimpleVisor Stock Screens**

We provide three stock screens each week from \$\pmu 2013266080; \textit{Simple Visor}.