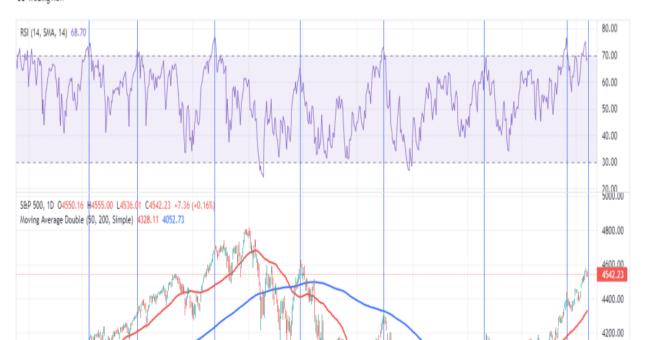

As we are now, investors believe the market can only go higher amid a bullish market cycle. However, 3-5% corrections in any given year are normal, even in bullish markets. Market deviations above the 50-day moving average tend to revert regularly.

Such is simply a function of short-term excesses due to speculative market activity reversing. As portfolio managers, this is why, during very short-term periods, we give more weight to technical versus fundamental analysis. One such analysis is our technical overbought/sold gauge which comprises several price indicators (RSI, Williams %R, etc.) and is measured using ?weekly? closing price data.�Readings above ?80? are considered overbought, and below ?20? is oversold.