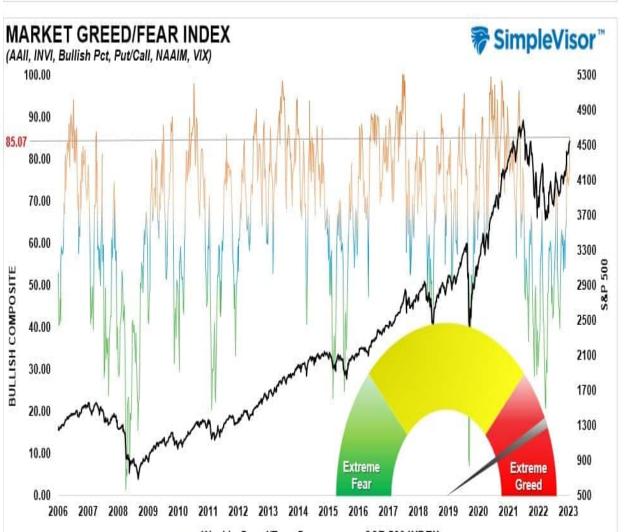

#### **Greed Is Back**

The� ?Fear/Greed?� gauge is how individual and professional investors are� positioning?� themselves in the market based on their equity exposure. From a contrarian position, the higher the allocation to equities, the more likely the market is closer to a correction. The gauge also uses weekly closing data.

With both technical and sentiment readings suggesting the short-term market risks are elevated, it is likely wise that investors use the current speculative frenzy to rebalance portfolio risks accordingly.

## Portfolio Positioning ?Fear / Greed? Gauge

The ?Fear/Greed? gauge is how individual and professional investors are ?positioning? themselves in the market based on their equity exposure. From a contrarian position, the higher the allocation to equities, the more likely the market is closer to a correction than not. The gauge uses weekly closing data.

NOTE: The Fear/Greed Index measures risk from 0 to 100. It is a rarity that it reaches levels above 90. The current reading is 77.59 out of a possible 100.