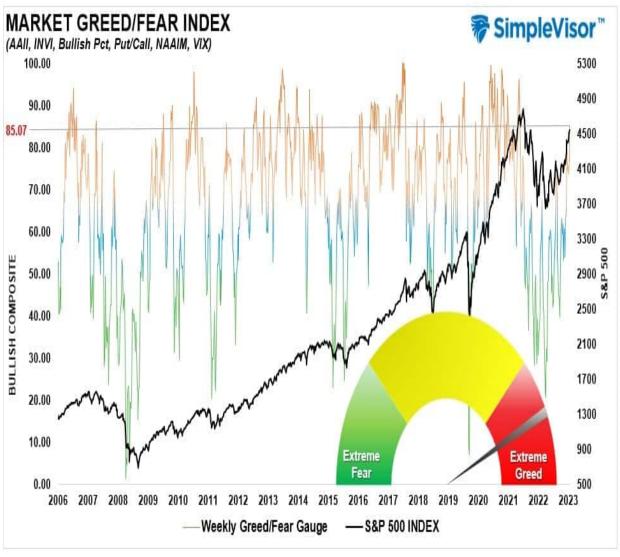

#### **Greed Is Back**

The� ?Fear/Greed?� gauge is how individual and professional investors are� positioning?� themselves in the market based on their equity exposure. From a contrarian position, the higher the allocation to equities, the more likely the market is closer to a correction. The gauge also uses weekly closing data.

## Portfolio Positioning ?Fear / Greed? Gauge

The ?Fear/Greed? gauge is how individual and professional investors are ?positioning? themselves in the market based on their equity exposure. From a contrarian position, the higher the allocation to equities, the more likely the market is closer to a correction than not. The gauge uses weekly closing data.

NOTE: The Fear/Greed Index measures risk from 0 to 100. It is a rarity that it reaches levels above 90. The current reading is 77.59 out of a possible 100.