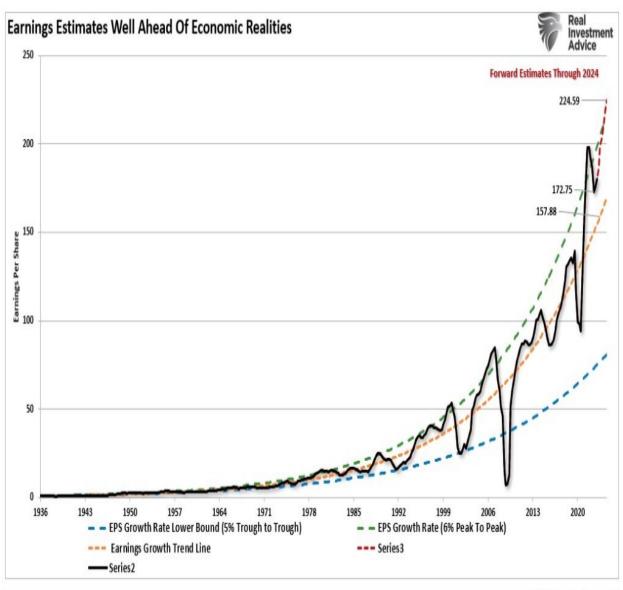

Unsurprisingly, earnings, which ultimately are reflected by the market?s price, are cyclical along with economic strength and weakness. We see the correlation when we overlay the annual rate of earnings change over the graph above. Such suggests that market participants are betting that the earnings cycle troughed in the first quarter of 2022 and will improve into 2024. This supports Yardeni?s claim of higher asset prices over the next 12-18 months.

While I suggest continued improvement in both the economic and market cycles, I remain skeptical of Ed Yardeni?s more optimistic view. As noted, the impact of higher interest rates, tighter bank lending standards, and falling inflation will likely undermine that optimistic view as estimates adjust to economic realities.