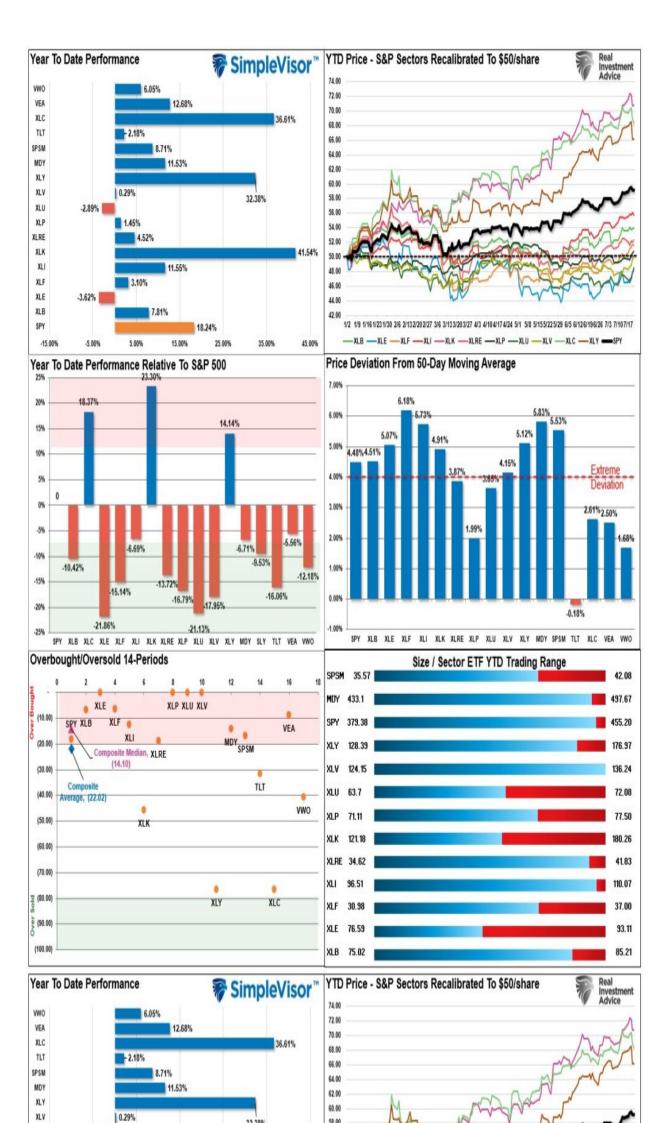

#### **Relative Performance Analysis**

Last week we noted the market bounced rather strongly amid high levels of complacency, taking the market to a new 52-week high. As we said:

?That bounce pushed much of the broad market complex back into extreme short-term overbought conditions. Such suggests more consolidation is needed, but any dips to support levels should be bought.?

That remains the case this week. The YTD price changes show that the leading sectors lagged this past week while the laggards gained traction. This is the rotation that we discussed previously. Notably, that rotation will also prevent the broader market from declining dramatically. That is why we expect market corrections to be shallow to provide buying opportunities.