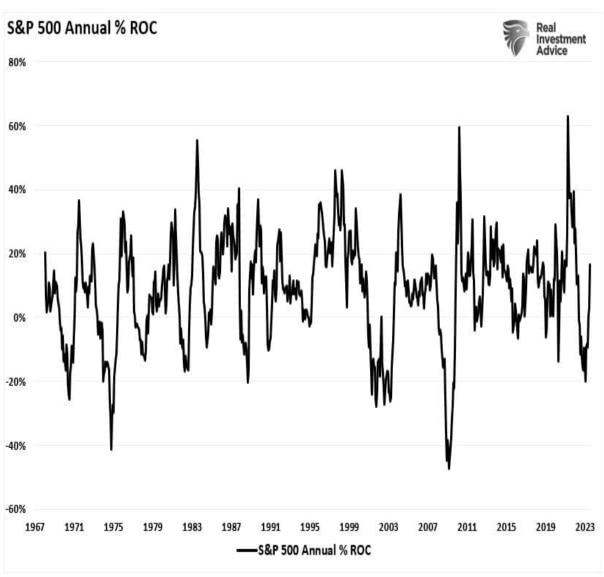

While that may seem outlandish given the economic and fundamental backdrop, the market cycle supports this claim. The chart below is the annual rate of change for the S&P 500 index. Unsurprisingly, the cycles are pretty obvious, and the recent trough of the market cycle in October is evident. That trough allows the current market cycle to continue higher near term.

Unsurprisingly, earnings, which ultimately are reflected by the market?s price, are cyclical along with economic strength and weakness. We see the correlation when we overlay the annual rate of earnings change over the graph above. Such suggests that market participants are betting that the earnings cycle troughed in the first quarter of 2022 and will improve into 2024. This supports Yardeni?s claim of higher asset prices over the next 12-18 months.