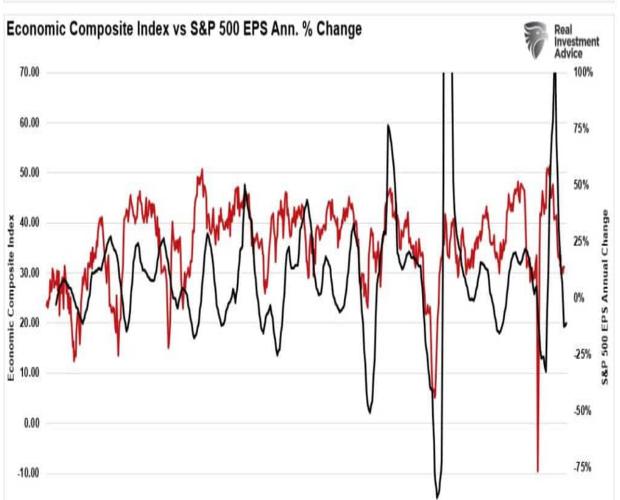

While that may seem outlandish given the economic and fundamental backdrop, the market cycle supports this claim. The chart below is the annual rate of change for the S&P 500 index. Unsurprisingly, the cycles are pretty obvious, and the recent trough of the market cycle in October is evident. That trough allows the current market cycle to continue higher near term.

Unsurprisingly, earnings, which ultimately are reflected by the market?s price, are cyclical along with economic strength and weakness. We see the correlation when we overlay the annual rate of earnings change over the graph above. Such suggests that market participants are betting that the earnings cycle troughed in the first quarter of 2022 and will improve into 2024. This supports Yardeni?s claim of higher asset prices over the next 12-18 months.