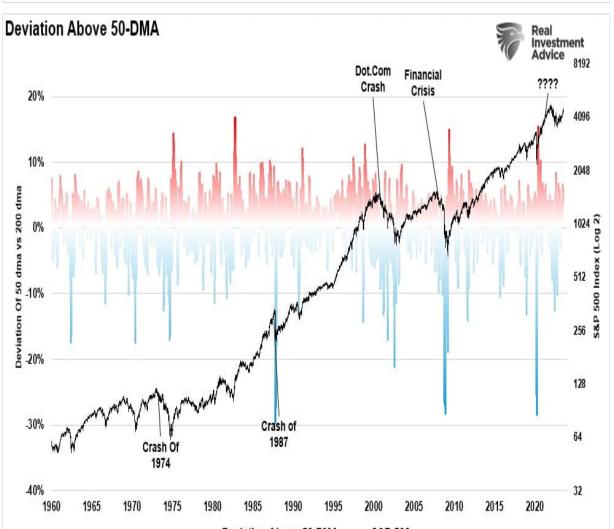

#### TradingView

However, we must remember that market advances can only go so far before an eventual correction occurs. My best guess is that if the markets are to reach all-time highs this year, we will likely have a correction to reset some of the more extreme overbought conditions, as shown below.

As we are now, investors believe the market can only go higher amid a bullish market cycle. However, 3-5% corrections in any given year are normal, even in bullish markets. Market deviations above the 50-day moving average tend to revert regularly.