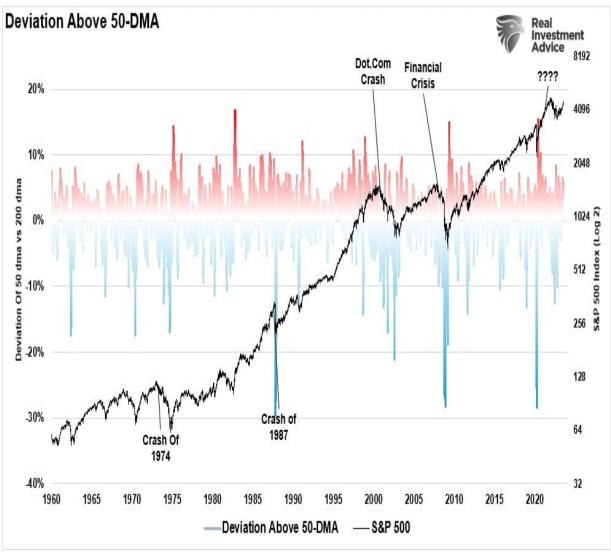

As we are now, investors believe the market can only go higher amid a bullish market cycle. However, 3-5% corrections in any given year are normal, even in bullish markets. Market deviations above the 50-day moving average tend to revert regularly.

Such is simply a function of short-term excesses due to speculative market activity reversing. As portfolio managers, this is why, during very short-term periods, we give more weight to technical versus fundamental analysis. One such analysis is our technical overbought/sold gauge which comprises several price indicators (RSI, Williams %R, etc.) and is measured using ?weekly? closing price data.�Readings above ?80? are considered overbought, and below ?20? is oversold.

The current overbought condition of the market historically aligns with short-term market corrections. However, market risks become more evident when combining the technical with sentiment readings.