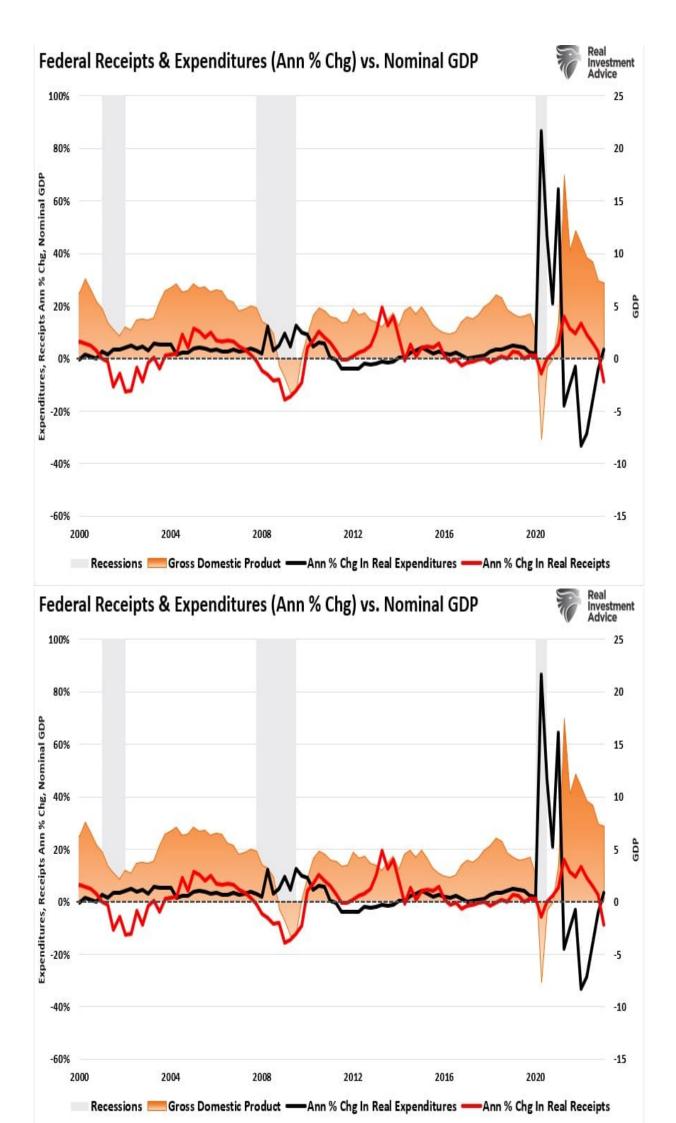

While there are reasons to remain suspect of an upturn in the current economic and market cycles, it is difficult to discount the historical evidence completely. Yes, the Federal Reserve has hiked rates aggressively, which weighs on economic activity by reducing personal consumption. However, the government continues to increase spending levels sharply, i.e., the Inflation Reduction Act, which supports economic growth.