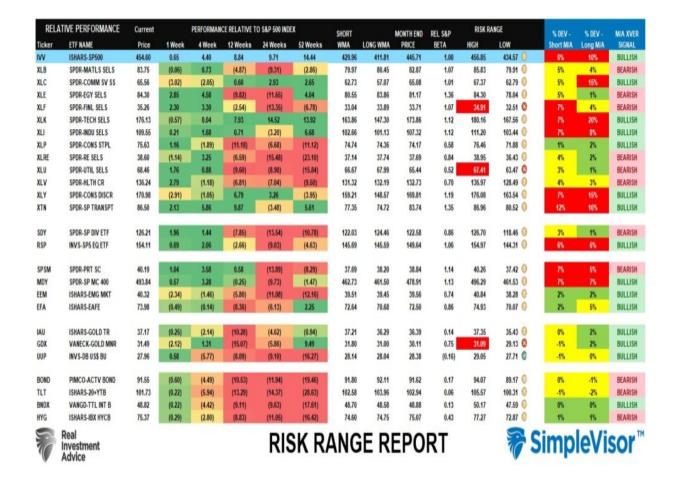

## **Sector Model Analysis & Risk Ranges**

#### How To Read This Table

- The table compares the relative performance of each sector and market to the S&P 500 index.
- ?MA XVER? (Moving Average Cross Over) is determined by the short-term weekly moving average crossing positively or negatively with the long-term weekly moving average.
- The risk range is a function of the month-end closing price and the ?beta? of the sector or market. (Ranges reset on the 1st of each month)

• The table shows the price deviation above and below the weekly moving averages.

We recently discussed the market was ripe for a rotation from the leading markets and sectors to the lagging. We saw the beginning of that over the last few weeks as Financials and Real Estate saw a strong pickup in performance that has taken them outside their normal monthly performance ranges. Overall, the market remains decently overbought, with several sectors and markets still on weekly sell signals. We expect a 3-5% correction in the market short term, which should reduce some of this excess, providing a better entry point.

**RISK RANGE REPORT** 