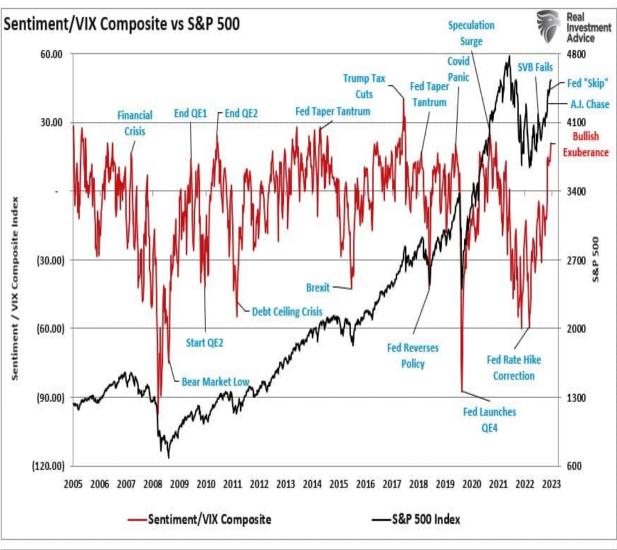

#### TradingView

With only minor resistance between here and the previous high. Any pullback to the 50-DMA is likely a good entry point to increase exposure on a better risk/reward basis.

Furthermore, the sentiment of both retail and professional investors is getting rather extreme, along with the drop in volatility, which also suggests a correction is likely. Both charts below show that these indicators often align with short-term market peaks.

The current overbought condition of the market historically aligns with short-term market corrections. However, market risks become more evident when combining the technical with sentiment readings.

#### **Greed Is Back**

The� ?Fear/Greed?� gauge is how individual and professional investors are� positioning?� themselves in the market based on their equity exposure. From a contrarian position, the higher the allocation to equities, the more likely the market is closer to a correction. The gauge also uses weekly closing data.