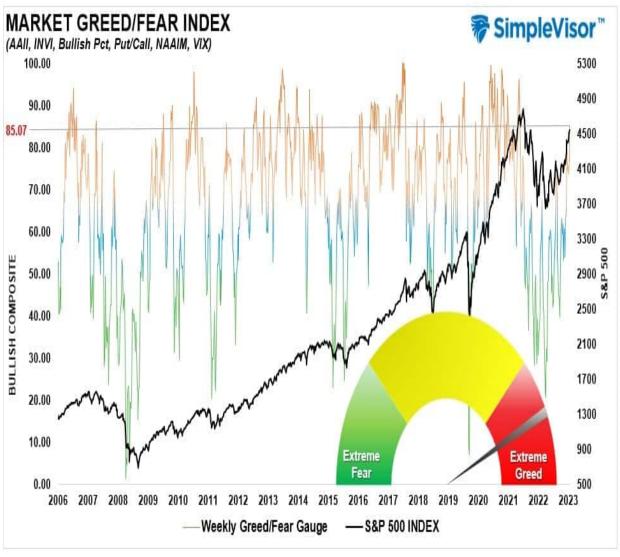

#### **Greed Is Back**

The� ?Fear/Greed?� gauge is how individual and professional investors are� positioning?� themselves in the market based on their equity exposure. From a contrarian position, the higher the allocation to equities, the more likely the market is closer to a correction. The gauge also uses weekly closing data.

With both technical and sentiment readings suggesting the short-term market risks are elevated, it is likely wise that investors use the current speculative frenzy to rebalance portfolio risks accordingly.

## Portfolio Positioning ?Fear / Greed? Gauge

The ?Fear/Greed? gauge is how individual and professional investors are ?positioning? themselves in the market based on their equity exposure. From a contrarian position, the higher the allocation to equities, the more likely the market is closer to a correction than not. The gauge uses weekly closing data.

NOTE: The Fear/Greed Index measures risk from 0 to 100. It is a rarity that it reaches levels above 90. The current reading is 77.59 out of a possible 100.