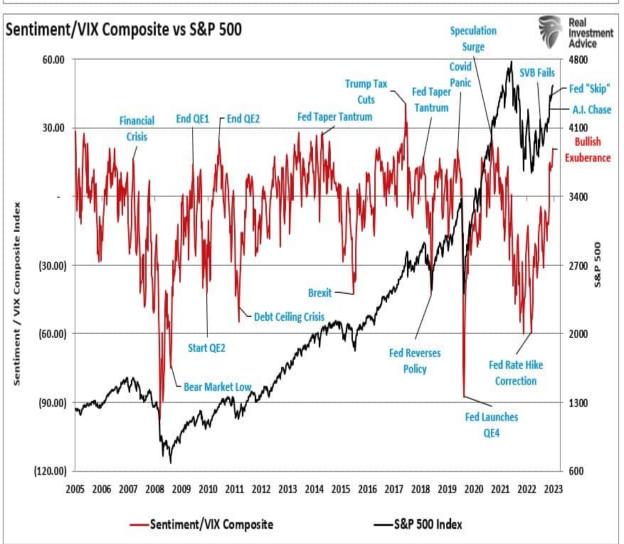

#### TradingView

With only minor resistance between here and the previous high. Any pullback to the 50-DMA is likely a good entry point to increase exposure on a better risk/reward basis.

Furthermore, the sentiment of both retail and professional investors is getting rather extreme, along with the drop in volatility, which also suggests a correction is likely. Both charts below show that these indicators often align with short-term market peaks.

The current overbought condition of the market historically aligns with short-term market corrections. However, market risks become more evident when combining the technical with sentiment readings.

#### **Greed Is Back**

The� ?Fear/Greed?� gauge is how individual and professional investors are� positioning?� themselves in the market based on their equity exposure. From a contrarian position, the higher the allocation to equities, the more likely the market is closer to a correction. The gauge also uses weekly closing data.