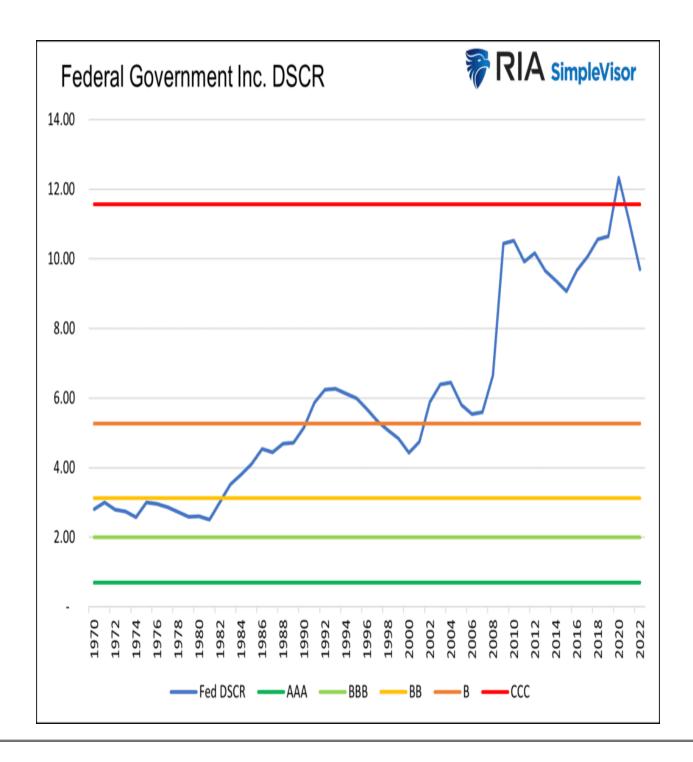

Our thoughts: We believe Moody?s warning and downgrades from other rating agencies have a near-zero impact. A credit rating on an entity that can print its own money and presides over the world?s reserve currency is meaningless. In a way, the rating agencies acknowledge this. To explain, consider what the rating would be if the government were a private entity. As we wrote in Risk-Free Government Debt: ?When Fitch calculates the credit rating for a company, it uses the debt service coverage ratio (DSCR), among other fundamental measures of debt, assets, and liquidity?. As shown, the government?s DSCR would land it firmly in junk bond territory between a B and CCC rating.? The agencies currently rate USA debt on par with the most fiscally sound companies and sovereign nations.