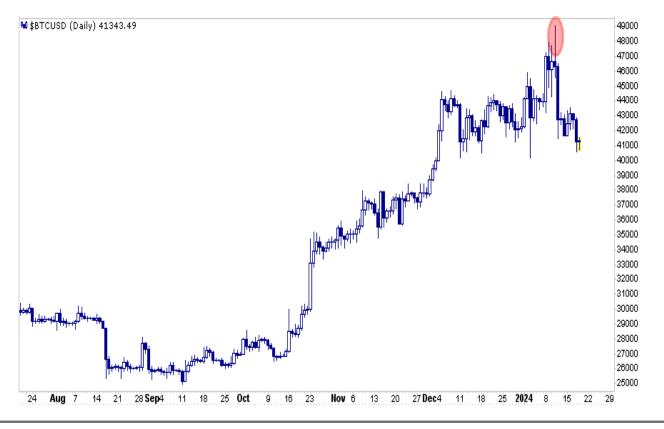

# **Bitcoin ETF - Buy The Rumor, Sell The Fact**

The price of Bitcoin rose over 10% in the first two weeks of 2024, peaking on January 11th. Driving the performance were rumors that the SEC would finally approve Bitcoin ETFs. On January 10th, they approved 11 Bitcoin ETFs. Spot Bitcoin backs these ETFs. Such means that each new share of the ETF is directly backed by bitcoin. Bitcoin rose as the market was opening to many more potential buyers. However, the price has given up all of its 2024 gains since the announcement. This is yet another example of what Wall Street calls ?buy the rumor and sell the fact.?

The big question for Bitcoin investors is how the new ETFs will impact the price of Bitcoin. The answer may not be as bullish as it may appear. Certainly, more people will now have easy access to purchase bitcoin, which should bolster the price. However, more people can now short Bitcoin or buy put options via the ETFs. There is another consideration. True Bitcoin believers, not traders, like that it is decentralized and the supply will never be more than 21 million bitcoins. As a result of SEC approval, Bitcoin is now a de facto part of the financial regulatory system and will be more scrutinized by the government. Further, the ability to short Bitcoin makes the supply seemingly unlimited. Might some Bitcoin investors shift to another cryptocurrency? The SEC ruling may not be as rosy for Bitcoin as some believe.