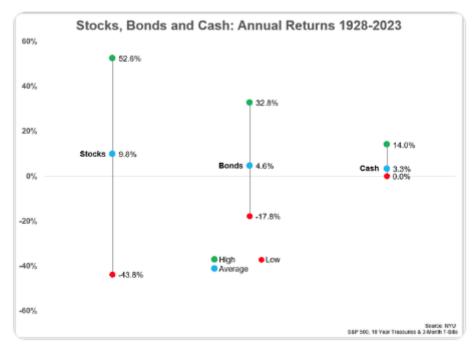

ss domestic product (GDP), so long-term growth in the state?s index matches long-term growth in its GDP.





While the national economy remains robust, there are certainly pockets of weakness. Like for instance, the manufacturing sector has been in a recession for over a year. Further, per the latest Fed Beige Book, measuring economic activity by Fed region, 7 of the 12 Fed banks reported economies in their jurisdiction are either in contraction or stagnation. The other five are barely expanding.

Tweet of the Day



Annual returns in the US 1928-2023:

Stocks +9.8% Bonds +4.6% Cash +3.3%

Real returns:

Stocks +6.8% Bonds +1.6% Cash +0.3%

Outperformed on an annual basis:

Stocks 61% of the time Bonds 24% of the time Cash 15% of the time

#### awealthofcommonsense.com/2024/01/histor...





...

Annual returns in the US 1928-2023:

Stocks +9.8% Bonds +4.6% Cash +3.3%

Real returns:

Stocks +6.8% Bonds +1.6% Cash +0.3%

Outperformed on an annual basis:

?Want to have better long-term success in managing your portfolio? Here are our <u>15-trading rules</u> for managing market risks.?

*Please subscribe to the daily commentary* to receive these updates every morning before the opening bell.

If you found this blog useful, please send it to someone else, share it on social media, or contact us to set up a meeting.

Post Views: 3

2024/01/22

> Back to All Posts