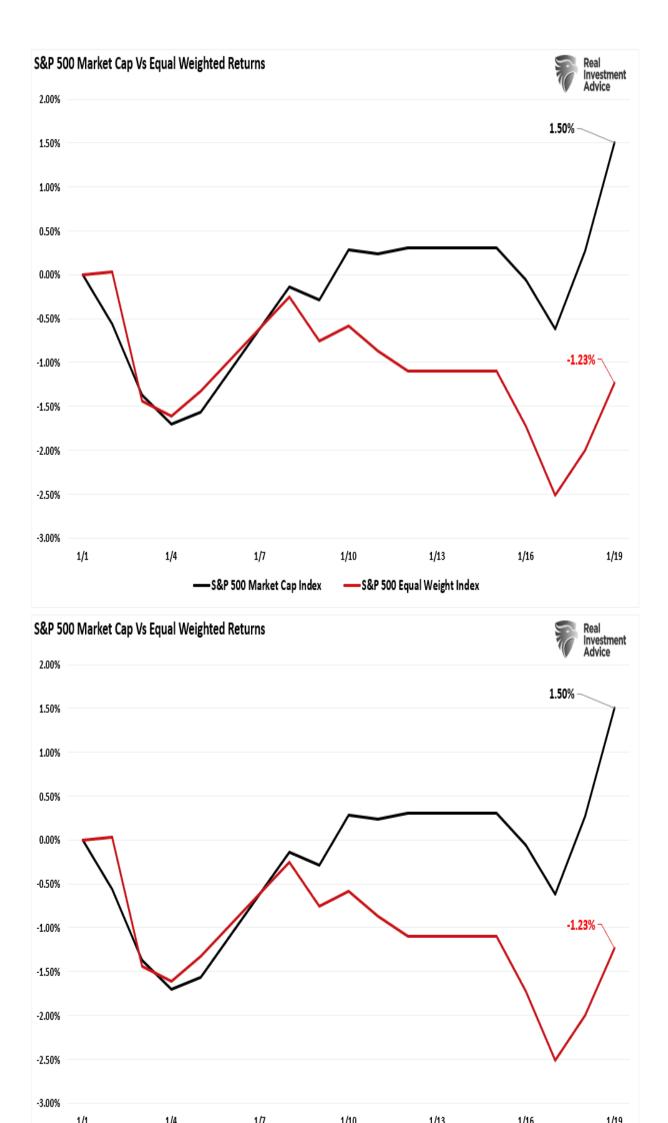

And, as in 2023, we see the performance gap between the market capitalization and equalweighted indices.

Given that the big Mega-capitalization stocks are a place of safety where major asset managers can place large amounts of capital, and the bulk of expected earnings growth will come from those companies, it is not surprising we are seeing the divergence again. Such is also unsurprising given the increased expectations for a significant easing of monetary policy this year as the Fed not only cuts rates but readies the markets for the end of QT.