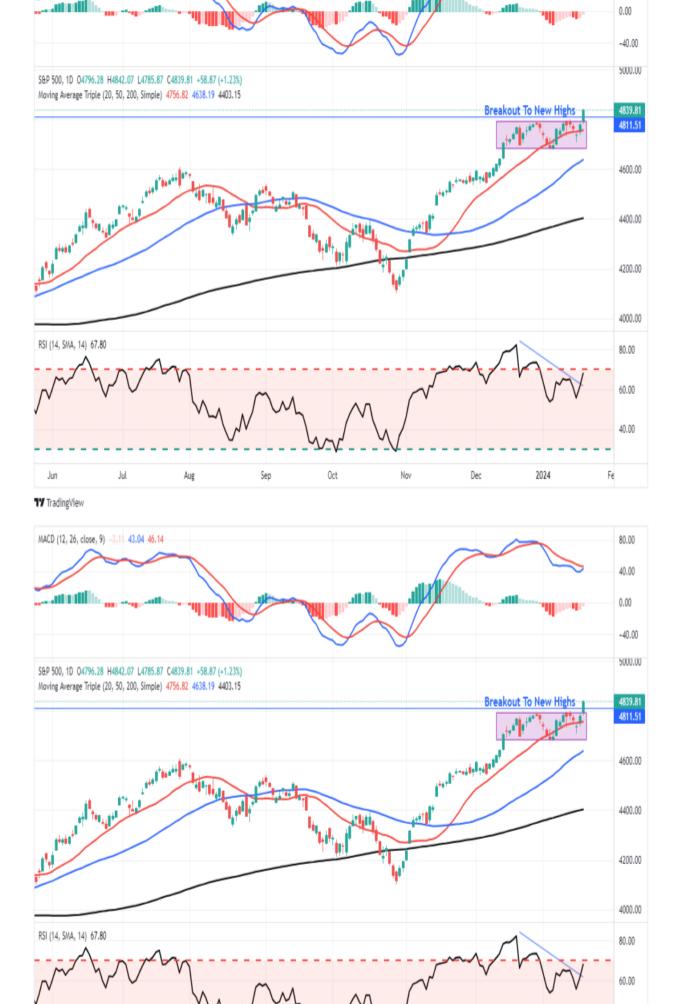

### Market Trading Update

In Friday?s Commentary, we discussed the comments from Fed member Raphael Bostic. In that note, we stated:

**?The market is likely getting close to the end of this ongoing consolidation, and a breakout above the recent highs will confirm the market?s next move is higher.** Continue to manage risk and wait for the breakout to add exposure.?

That consolidation likely ended on Friday, with the market breaking out of that consolidation to set a new all-time high for the S&P 500. As is always the case, the media was quick to jump on the headline as well:

TradingView

Nonetheless, the breakout to new highs is encouraging and suggests the two-year market correction process is now behind us. The action is clearly bullish from a technical perspective, but the more overbought conditions have failed to correct meaningfully. Such suggests that further upside from current levels may be somewhat limited, and another corrective phase is likely sooner rather than later.

The bullish backdrop remains intact. We would like to see confirmation of the breakout to new highs before we increase equity exposure further. We will likely have that answer by the end of the week.