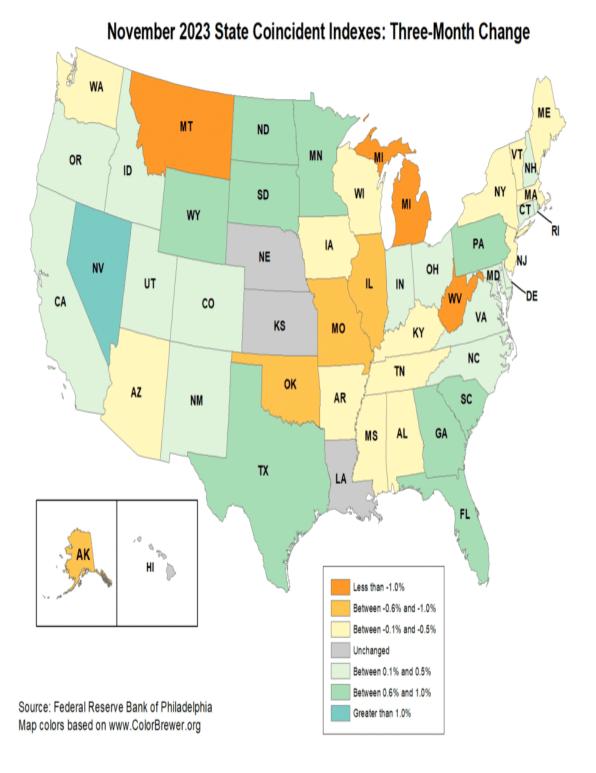

ranked by GDP. In order, California, Texas, New York, Florida, and Illinois have the biggest GDPs. Three of them, California, Texas, and Florida, have positive economic growth, per the Philadelphia Fed. New York and Illinois are contracting.

The coincident indexes combine four state-level indicators to summarize current economic conditions in a single statistic. The four state-level variables in each coincident index are nonfarm payroll employment, average hours worked in manufacturing by production workers, the unemployment rate, and wage and salary disbursements deflated by the consumer price index (U.S. city average). The trend for each state?s index is set to the trend of its gross domestic product (GDP), so long-term growth in the state?s index matches long-term growth in its GDP.





While the national economy remains robust, there are certainly pockets of weakness. Like for instance, the manufacturing sector has been in a recession for over a year. Further, per the latest Fed Beige Book, measuring economic activity by Fed region, 7 of the 12 Fed banks reported economies in their jurisdiction are either in contraction or stagnation. The other five are barely expanding.

Tweet of the Day



Annual returns in the US 1928-2023:

Stocks +9.8% Bonds +4.6% Cash +3.3%

Real returns:

Stocks +6.8% Bonds +1.6% Cash +0.3%

Outperformed on an annual basis:

Stocks 61% of the time Bonds 24% of the time Cash 15% of the time

#### awealthofcommonsense.com/2024/01/histor...





...

Annual returns in the US 1928-2023:

Stocks +9.8% Bonds +4.6% Cash +3.3%

Real returns:

Stocks +