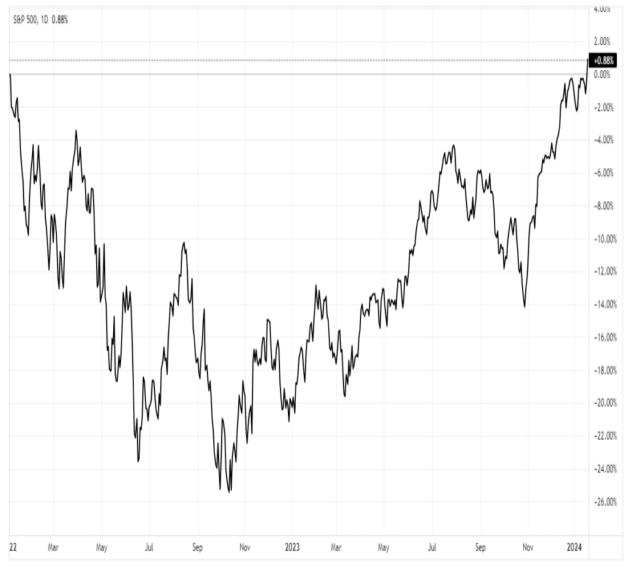

#### S&P 500 hits record 4,839.8 close

Recent milestone closes since January 2020

Source: FactSet

CNBC

Of course, while the rally of 35% from last October?s lows was fantastic, the media never told you to sell in the first place. Therefore, for most, the 35% rally was used to get back to even. Notably, the *?buy and hold?* crowd has now achieved a positive return after 24 months of just 0.88%.