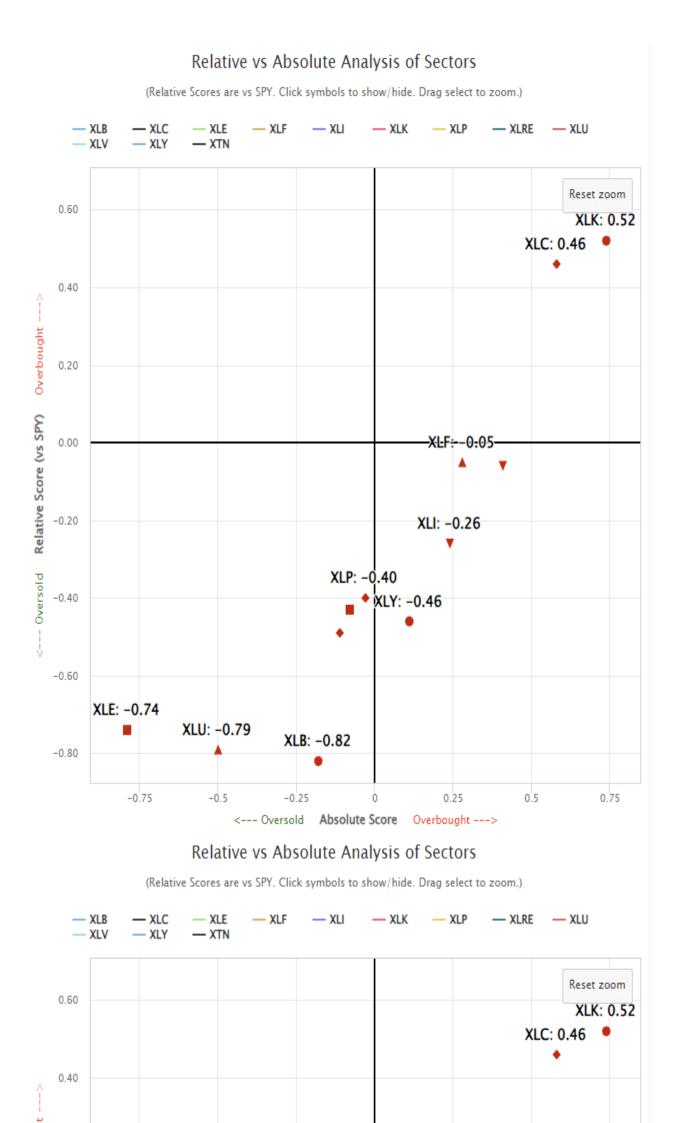

80.00

40.00

MACD (12, 26, close, 9) -3.11 43.04 46.14

While there seems to be little concern in the market currently, particularly given the low levels of volatility, the rally has once again become very narrow, with the A.I. stocks and the *?Magnificent 7?* leading the charge. The *Simplevisor Relative Rotation Analysis* shows this issue more clearly.