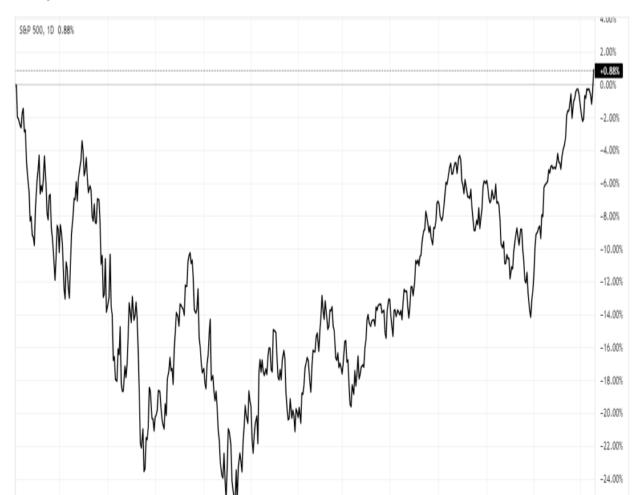

#### S&P 500 hits record 4,839.8 close

Recent milestone closes since January 2020

Source: FactSet

CNBC

Of course, while the rally of 35% from last October?s lows was fantastic, the media never told you to sell in the first place. Therefore, for most, the 35% rally was used to get back to even. Notably, the *?buy and hold?* crowd has now achieved a positive return after 24 months of just 0.88%.