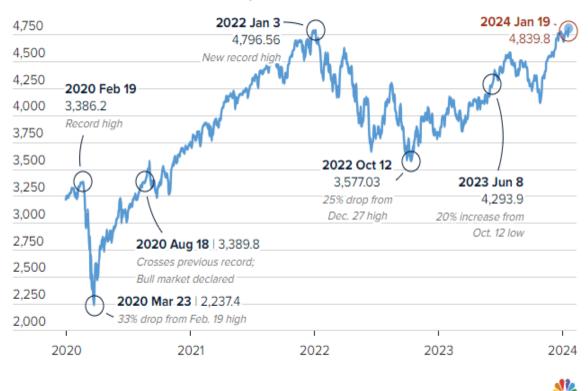

#### S&P 500 hits record 4,839.8 close

Recent milestone closes since January 2020

Source: FactSet

#### S&P 500 hits record 4,839.8 close

Recent milestone closes since January 2020

Source: FactSet

CNBC

Of course, while the rally of 35% from last October?s lows was fantastic, the media never told you to sell in the first place. Therefore, for most, the 35% rally was used to get back to even. Notably, the *?buy and hold?* crowd has now achieved a positive return after 24 months of just 0.88%.