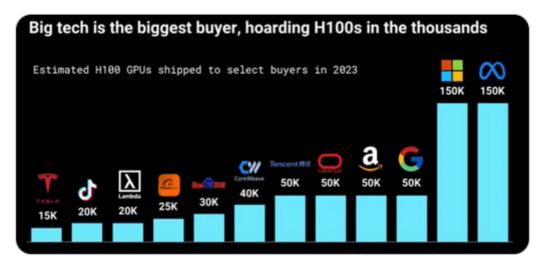

tive. And I think not only the Fed but I would like to see the real interest rate on the 10-year come down to 1.5%. The way to do that is to lower interest rates from where we have it now at 5.25% for fed funds and to basically balance out real interest rates and lower them so that the economy won?t go into a significant recession.?







#### 

Who is buying all of \$NVDA chips? Should be another boomer quarter for the company, BUT it does beg the question what happens when these companies have bought the majority of the chips they will need?





#### Lance Roberts 📀 @LanceRoberts · 1h

Who is buying all of \$NVDA chips? Should be another boomer quarter for the company, BUT it does beg the question what happens when these companies have bought the majority of the chips they will need?



?Want to have better long-term success in managing your portfolio? Here are our <u>15-trading rules</u> for managing market risks.?

Please <u>subscribe to the daily commentary</u> to receive these updates every morning before the opening bell.

If you found this blog useful, please send it to someone else, share it on social media, or contact us to set up a meeting.

Post Views: 0

2024/01/25

> Back to All Posts