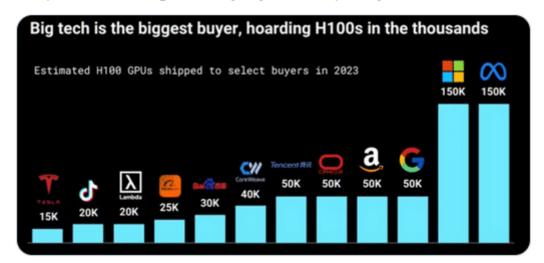

n and just see what happens going forward. I also think that, yes, the Fed should lower interest rates over the next 6 to 12 months. Real interest rates are simply too high. The 10-year real interest rate is 1.8%, which historically is very restrictive. And I think not only the Fed but I would like to see the real interest rate on the 10-year come down to 1.5%. The way to do that is to lower interest rates from where we have it now at 5.25% for fed funds and to basically balance out real interest rates and lower them so that the economy won?t go into a significant recession.?







#### 

Who is buying all of \$NVDA chips? Should be another boomer quarter for the company, BUT it does beg the question what happens when these companies have bought the majority of the chips they will need?





#### Lance Roberts 📀 @LanceRoberts · 1h

Who is buying all of \$NVDA chips? Should be another boomer quarter for the company, BUT it does beg the question what happens when these companies have bought the majority of the chips they will need?



?Want to have better long-term success in managing your portfolio? Here are our <u>15-trading rules</u> for managing market risks.?

Please <u>subscribe to the daily commentary</u> to receive these updates every morning before the opening bell.

If you found this blog useful, please send it to someone else, share it on social media, or contact us to set up a meeting.

Post Views: 0

2024/01/25

> Back to All Posts