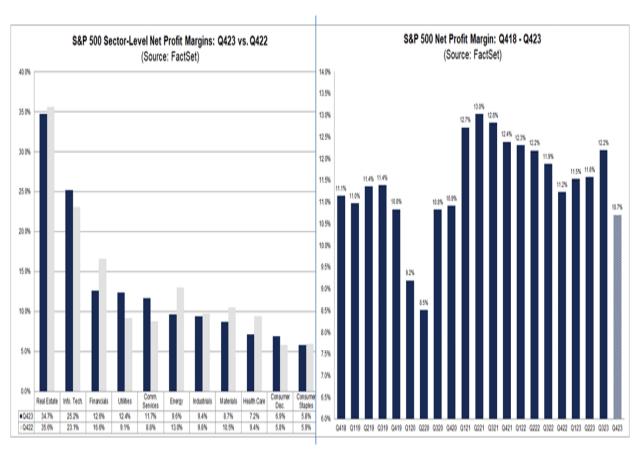

# **Profit Margins Are Normalizing - RIA**

Since peaking in the first quarter of 2022, the net profit margin on the S&P 500 has generally trended lower. During the pandemic, many companies could increase prices more than their rising input costs and improve their profit margins. Strong demand due to pent-up savings and fiscal stimulus also helped. However, with inflation normalizing and stimulus checks largely spent, profit margins are subsiding. The graph on the right, courtesy of FactSet, shows that net profit margins for the fourth quarter are down to 10.7%, slightly below pre-pandemic levels.

The graph on the left shows the annual change in profit margins by sector. Four sectors (Technology, Utilities, Communications, and Consumer Discretionary) posted margin gains over the past year. Utilities posted the biggest gain, increasing from 9.1% to 12.4%. The other seven sectors saw declining margins, led by Financials (12.6% vs. 16.6%) and Energy (9.6% vs. 13.0%). If margins continue to decline, investors may want to reconsider the higher-than-normal valuations placed on the S&P 500. However, FactSet justifies higher valuations-? As of today, the estimated net profit margins for Q1 2024 and Q2 2024 are 11.7% and 12.1%, respectively.? If correct, margins would rise back to or above pre-pandemic levels. But, all bets are off if a recession occurs.