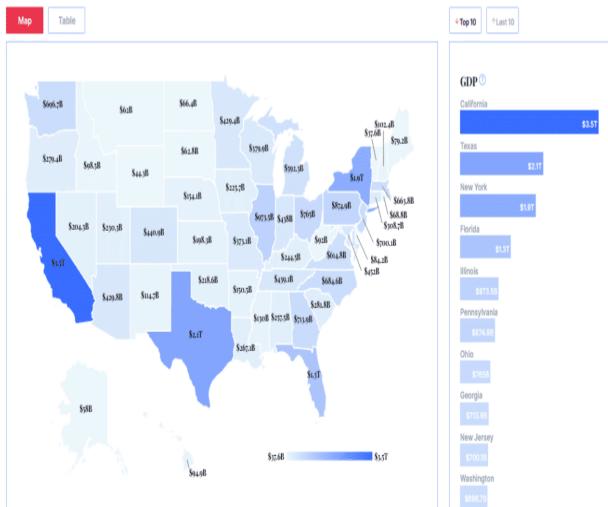

# **Profit Margins Are Normalizing - RIA**

Since peaking in the first quarter of 2022, the net profit margin on the S&P 500 has generally trended lower. During the pandemic, many companies could increase prices more than their rising input costs and improve their profit margins. Strong demand due to pent-up savings and fiscal stimulus also helped. However, with inflation normalizing and stimulus checks largely spent, profit margins are subsiding. The graph on the right, courtesy of FactSet, shows that net profit margins for the fourth quarter are down to 10.7%, slightly below pre-pandemic levels.

The graph on the left shows the annual change in profit margins by sector. Four sectors (Technology, Utilities, Communications, and Consumer Discretionary) posted margin gains over the past year. Utilities posted the biggest gain, increasing from 9.1% to 12.4%. The other seven sectors saw declining margins, led by Financials (12.6% vs. 16.6%) and Energy (9.6% vs. 13.0%). If margins continue to decline, investors may want to reconsider the higher-than-normal valuations placed on the S&P 500. However, FactSet justifies higher valuations-? As of today, the estimated net profit margins for Q1 2024 and Q2 2024 are 11.7% and 12.1%, respectively.? If correct, margins would rise back to or above pre-pandemic levels. But, all bets are off if a recession occurs.