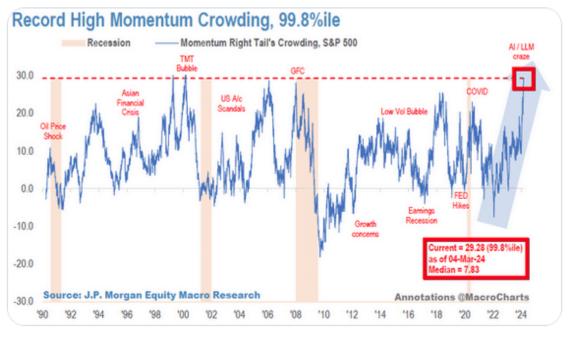

br>62.63%<br>63.17%<br>62.79%<br>62.94%<br>62.77%<br>63.80%<br>63.96%<br>63.93% | 24<br>Strike ↑↓<br>860<br>865<br>870<br>875<br>880<br>885<br>890<br>895<br>900 | ↑↓<br>51.4<br>55.5<br>58<br>59.76<br>62.34<br>64.35<br>67.84<br>72.85<br>72.58 | 1↓<br>March 13, 24<br>March 13, 24 | Volume<br>↑↓<br>37<br>18<br>42<br>26<br>74<br>7<br>7<br>287<br>287<br>24<br>390 | 11<br>913<br>528<br>1206<br>2569<br>563<br>595<br>920<br>643<br>1991 | 1↓<br>58.74<br>60.43<br>59.80<br>59.24<br>60.54<br>59.37<br>62.25<br>60.44<br>61.12 |

Tweet of the Day



- Momentum crowding flashing RED at 99.8%ile fastest increase ever.
- · Last seen at the peak of 2000 Tech Bubble.
- · Equity investor positioning near prior highs.

• Momentum often becomes crowded – leading to inevitable momentum crash.

#### Stay nimble.





#### Macro Charts 🤣 @MacroCharts · 25m From JPM:

- Momentum crowding flashing RED at 99.8%ile fastest increase ever.
- Last seen at the peak of 2000 Tech Bubble.
- Equity investor positioning near prior highs.
- Momentum often becomes crowded leading to inevitable momentum crash.



Stay nimble.

?Want to have better long-term success in managing your portfolio? Here are our <u>15-trading rules</u> for managing market risks.?

*Please subscribe to the daily commentary* to receive these updates every morning before the opening bell.

If you found this blog useful, please send it to someone else, share it on social media, or contact us to set up a meeting.

Post Views: 0

2024/03/14

> Back to All Posts