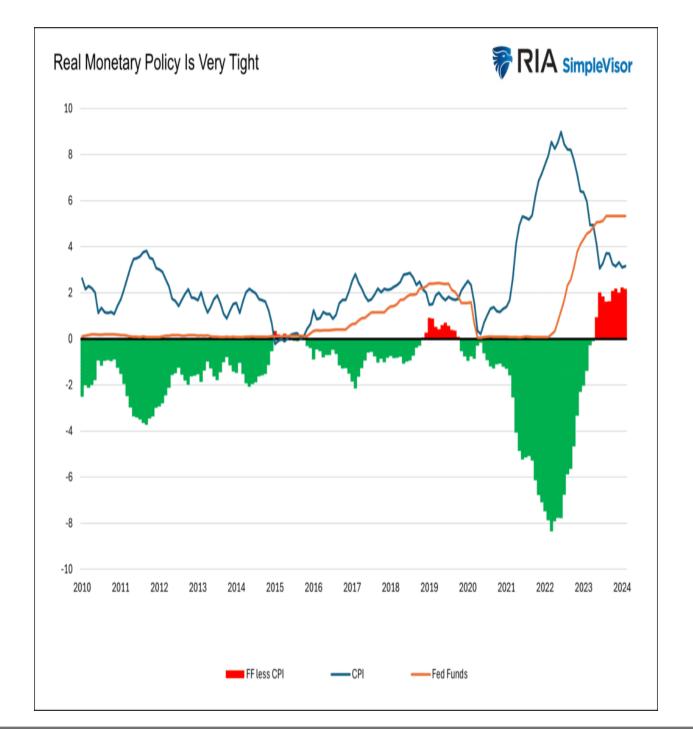

As they always have, monetary policy and economic conditions will determine the longer-term inflation trend. With economic conditions normalizing rapidly, we should shift our attention to monetary policy. On that front, the Fed Funds rate is 2% higher than inflation. The green and red bars show this is the tightest Fed policy in well over 15 years. Even if inflation remains sticky, the Fed Funds can decline by at least 1% and still be tight. However, since 1950, tight monetary policy has, with only one exception (1995), led to a recession. A recession would likely cause inflation to fall to 2% or lower. The Fed would cut rates significantly in that circumstance.