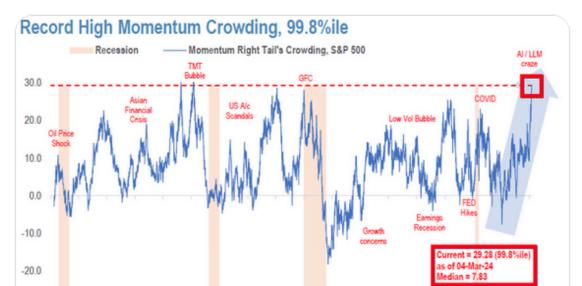

<br>↑↓<br>37<br>18<br>42<br>26<br>74<br>7<br>7<br>287<br>287<br>24<br>390 | 11<br>913<br>528<br>1206<br>2569<br>563<br>595<br>920<br>643<br>1991 | 1↓<br>58.74<br>60.43<br>59.80<br>59.24<br>60.54<br>59.37<br>62.25<br>60.44<br>61.12 |

Tweet of the Day



- Momentum crowding flashing RED at 99.8%ile fastest increase ever.
- · Last seen at the peak of 2000 Tech Bubble.
- · Equity investor positioning near prior highs.

• Momentum often becomes crowded – leading to inevitable momentum crash.

#### Stay nimble.





#### Macro Charts 🤣 @MacroCharts · 25m From JPM:

- Momentum crowding flashing RED at 99.8%ile fastest increase ever.
- Last seen at the peak of 2000 Tech Bubble.
- Equity investor positioning near prior highs.
- Momentum often becomes crowded leading to inevitable momentum crash.



Stay nimble.

?Want to have better long-term success in managing your portfolio? Here are our <u>15-trading rules</u> for managing market risks.?

*Please subscribe to the daily commentary* to receive these updates every morning before the opening bell.

If you found this blog useful, please send it to someone else, share it on social media, or contact us to set up a meeting.

Post Views: 0

2024/03/14

> Back to All Posts