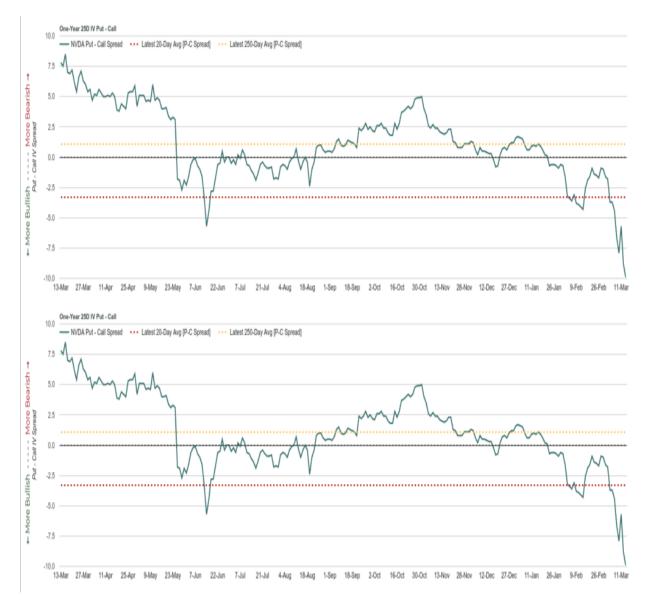

ance to the current price. If the skew is negative, it means investors are paying more for calls than puts. Under normal circumstances, the put call skew is positive.

As we share below, the put call skew on NVDA is exceptionally negative, meaning investors are heavily buying calls and shunning puts. More simply, investors are incredibly bullish. The second graphic below, courtesy of <u>SimpleVisor</u>, shows Nvidia put and call option pricing for April expirations. When we clipped the screen, the circled puts were 7 points out of the money, and the

circled calls were 8 points out of the money. As it shows, the calls trade for \$70 while the puts are \$64.35. Furthermore, the open interest in the calls dwarfs that of the puts. In more simple terms, sentiment in Nvidia is off the charts!



| Overvie                                                                                                                 | w Funda                                                                                                                            | mentals - Be                                                      | ta Sl                                                                                       | hort Interest                                                                                | Insider                                                                        | Stats                                                                          | Option Chain (be