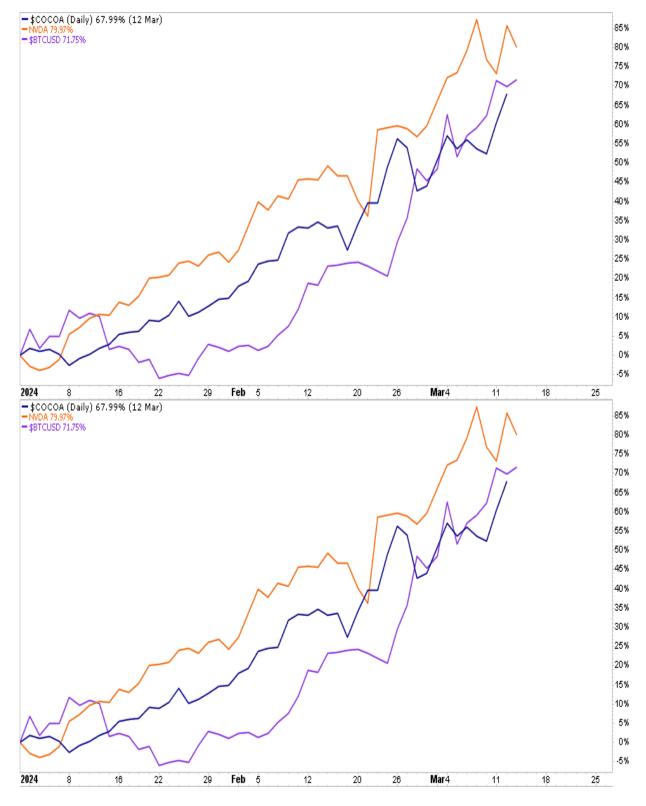

e action of cocoa. The graph below shows that the year-to-date performance of cocoa is nicely aligned with that of Bitcoin and Nvidia. However, unlike the prices of Bitcoin and Nvidia, cocoa is not necessarily a speculative mania. Per NPR:

Cocoa?s troubles stem from extreme weather in West Africa, where farmers grow the majority of the world?s cacao beans.

?There were massive rains, and then there was a massive dry spell coupled with wind,? says CoBank senior analyst Billy Roberts. ?It led to some pretty harsh growing conditions for cocoa,? including pests and disease.

Now, cocoa harvests are coming up short for the third year in a row. Regulators in the top-producing Ivory Coast at one point stopped selling contracts for cocoa exports altogether because of uncertainty over new crops.



**Nvidia Put Call Skew Shows Extreme Sentiment** 

Option put call skew measures the pricing of puts versus calls. It uses out-of-the-money puts and calls with strike prices of equal distance to the current price. If the skew is negative, it means investors are paying more for calls than puts. Under normal circumstances, the put call skew is positive.

As we share below, the put call skew on NVDA is exceptionally negative, meaning investors are heavily buying calls and shunning puts. More simply, investors are incredibly bullish. The second graphic below, courtesy of <u>SimpleVisor</u>, shows Nvidia put and call option pricing for April expirations. When we clipped the screen, the circled puts were 7 points out of the money, and the

circled calls were 8 points out of the money. As it sh