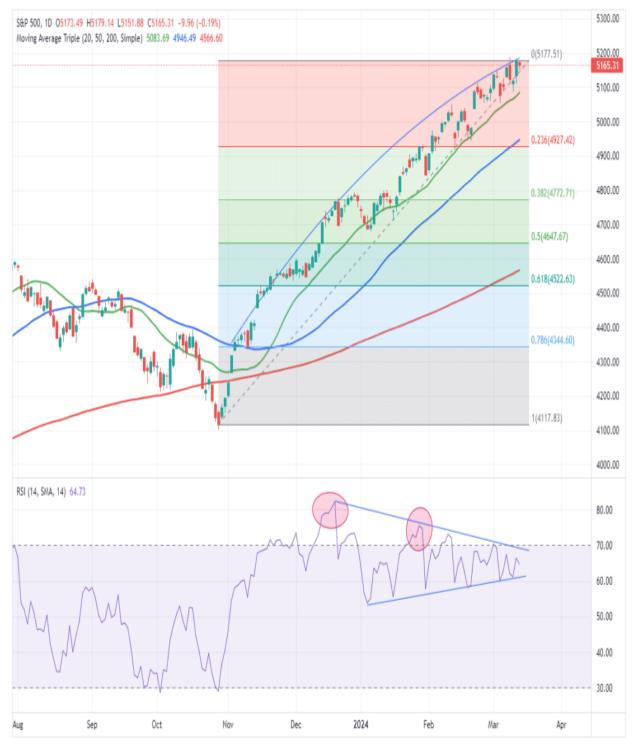

rket back to the beginning of the year. However, there is very little support at that juncture. While the 50% correction retracement level should encompass the bulk of the bullish decline, by the time the market retraces to that level, such should coincide with the 200-DMA. Given the current deviation from the 200-DMA, a correction to that level, which would be around 4600, is entirely possible, as we saw in October last year.

So far, there is no evidence of a larger correction in the works. However, it is worth understanding the potential retracement levels to evaluate the risk in your portfolio. It is also important to realize that at some point, without a doubt, the market will retrace to the 200-DMA. It is only a function of time and the right catalyst. Manage your risk accordingly.



TradingView





### Add Cocoa To The List Of ?Mooning? Assets

While everyone is following the prices of Bitcoin, Nvdia, and a handful of other assets whose prices are soaring, few appreciate the recent price action of cocoa. The graph below shows that the year-to-date performance of cocoa is nicely aligned with that of Bitcoin and Nvidia. However, unlike the prices of Bitcoin and Nvidia, cocoa is not necessarily a speculative mania. Per NPR:

Cocoa?s troubles stem from extreme weather in West Africa, where farmers grow the majority of the world?s cacao beans.

?There were massive rains, and then there was a massive dry spell coupled with wind,? says CoBank senior analyst Billy Roberts. ?It led to some pretty harsh growing conditions for cocoa,? including pests and disease.

Now, cocoa