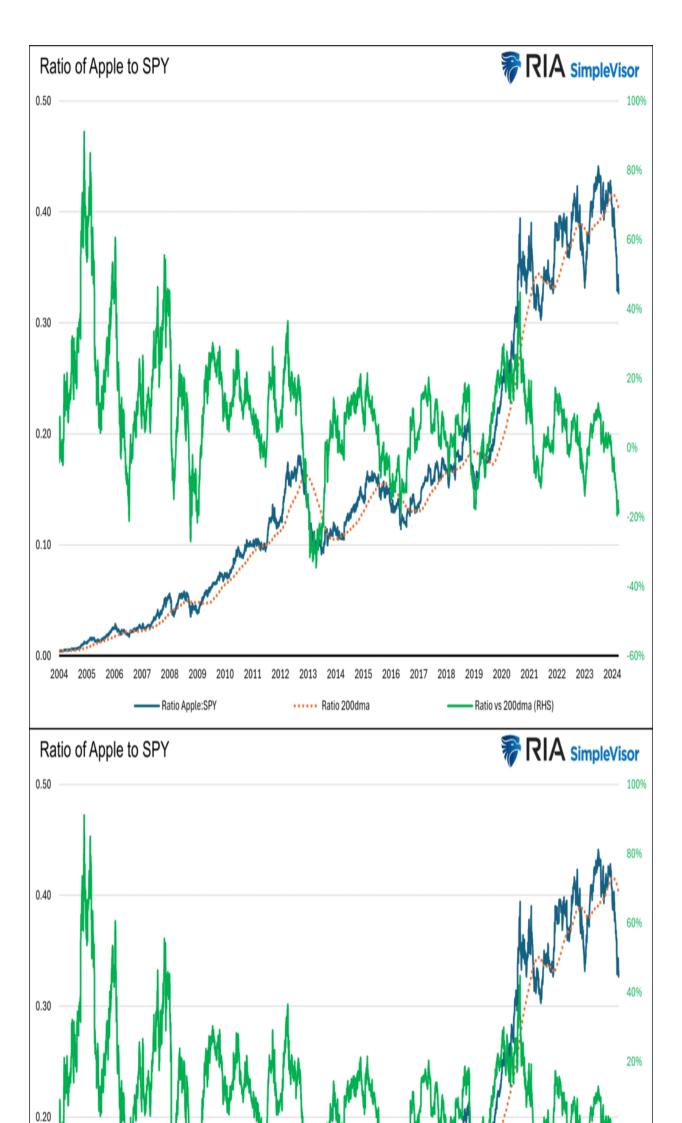

# Small Cap Returns Point To Interest Rate Worries

As shown on the left, from 1979 until 2000, the correlation between small cap returns (Russell 2000) and the U.S. Treasury ten-year yield was often highly negatively correlated. As circled in the graph on the right, the U.S. experienced its highest yields in history during this period. Due to their high debt loads, small cap stocks are interest rate sensitive. Therefore, bouts of higher rates resulted in weaker returns during this period. Conversely, when yields were declining, small cap stocks performed well. By 2000, yields fell to more historic levels. From 2000-2019, the relationship between small caps and yields became positive. Small cap investors were keying in on economic factors without the onus of high interest rates. Higher yields, albeit low compared to the prior period, often accompanied more robust economic growth and better earnings for small caps.

With the recent inflation and higher rates, the negative correlation between yields and small cap returns is back. Do small cap stock investors worry that a redux of higher inflation is returning? Or, might they be concerned that small-cap stocks do not have the same pricing power as larger-cap stocks and, thus, are negatively affected by higher inflation? Regardless of why the correlation has flipped, the small cap index now serves as a proxy for inflation and yields. Might small cap stocks be a safe port in the storm if a recession hits, or might the correlation turn positive?