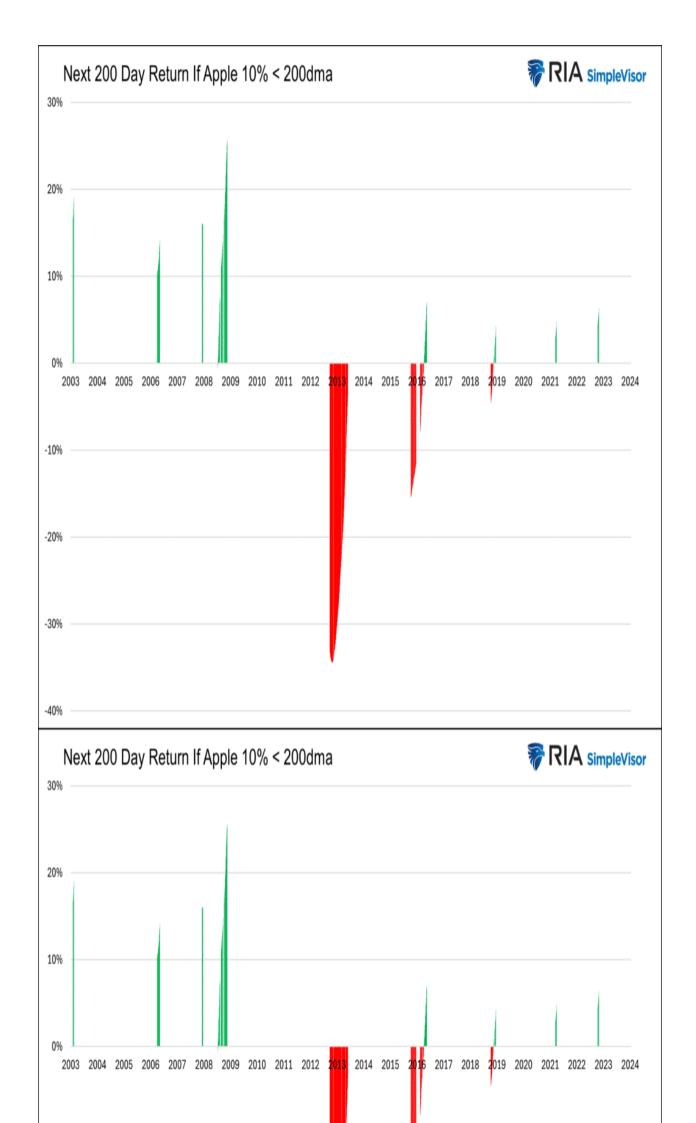

# Small Cap Returns Point To Interest Rate Worries

As shown on the left, from 1979 until 2000, the correlation between small cap returns (Russell 2000) and the U.S. Treasury ten-year yield was often highly negatively correlated. As circled in the graph on the right, the U.S. experienced its highest yields in history during this period. Due to their high debt loads, small cap stocks are interest rate sensitive. Therefore, bouts of higher rates resulted in weaker returns during this period. Conversely, when yields were declining, small cap stocks performed well. By 2000, yields fell to more historic levels. From 2000-2019, the relationship between small caps and yields became positive. Small cap investors were keying in on economic factors without the onus of high interest rates. Higher yields, albeit low compared to the prior period, often accompanied more robust economic growth and better earnings for small caps.

With the recent inflation and higher rates, the negative correlation between yields and small cap returns is back. Do small cap stock investors worry that a redux of higher inflation is returning? Or, might they be concerned that small-cap stocks do not have the same pricing power as larger-cap stocks and, thus, are negatively affected by higher inflation? Regardless of why the correlation has flipped, the small cap index now serves as a proxy for inflation and yields. Might small cap stocks be a safe port in the storm if a recession hits, or might the correlation turn positive?