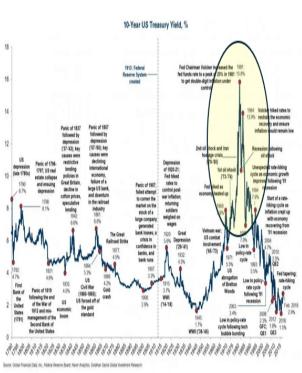

# Small Cap Returns Point To Interest Rate Worries

As shown on the left, from 1979 until 2000, the correlation between small cap returns (Russell 2000) and the U.S. Treasury ten-year yield was often highly negatively correlated. As circled in the graph on the right, the U.S. experienced its highest yields in history during this period. Due to their high debt loads, small cap stocks are interest rate sensitive. Therefore, bouts of higher rates resulted in weaker returns during this period. Conversely, when yields were declining, small cap stocks performed well. By 2000, yields fell to more historic levels. From 2000-2019, the relationship between small caps and yields became positive. Small cap investors were keying in on economic factors without the onus of high interest rates. Higher yields, albeit low compared to the prior period, often accompanied more robust economic growth and better earnings for small caps.