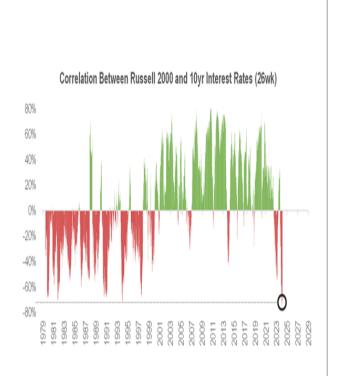

# Small Cap Returns Point To Interest Rate Worries

As shown on the left, from 1979 until 2000, the correlation between small cap returns (Russell 2000) and the U.S. Treasury ten-year yield was often highly negatively correlated. As circled in the graph on the right, the U.S. experienced its highest yields in history during this period. Due to their high debt loads, small cap stocks are interest rate sensitive. Therefore, bouts of higher rates resulted in weaker returns during this period. Conversely, when yields were declining, small cap stocks performed well. By 2000, yields fell to more historic levels. From 2000-2019, the relationship between small caps and yields became positive. Small cap investors were keying in on economic factors without the onus of high interest rates. Higher yields, albeit low compared to the prior period, often accompanied more robust economic growth and better earnings for small caps.

With the recent inflation and higher rates, the negative correlation between yields and small cap returns is back. Do small cap stock investors worry that a redux of higher inflation is returning? Or, might they be concerned that small-cap stocks do not have the same pricing power as larger-cap stocks and, thus, are negatively affected by higher inflation? Regardless of why the correlation has flipped, the small cap index now serves as a proxy for inflation and yields. Might small cap stocks be a safe port in the storm if a recession hits, or might the correlation turn positive?