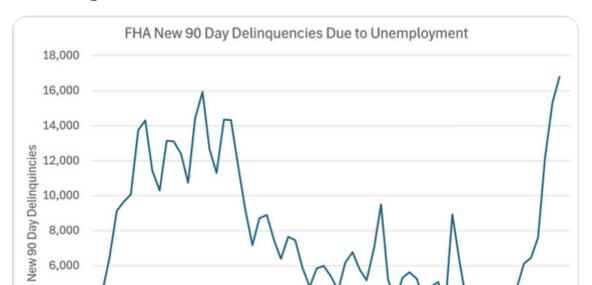

While most Wall Street economists have backed down their forecast for Fed Fund rate cuts from six to two, State Street remains very aggressive. They believe the Fed will cut rates by 50bps at the June meeting and cut another full percent before the end of the year. Per a <u>Bloomberg article</u> summarizing State Steet?s bold prediction, they have three reasons to buck the consensus. First, as Lori notes, economic data is strong but very inconsistent. For instance, today?s Tweet of the Day shows that FHA delinquencies due to unemployment are higher than 2008 levels, contradictory to robust jobs data from the BLS. But then again, so is the notion that part-time jobs are increasing rapidly while full-time employment declines.