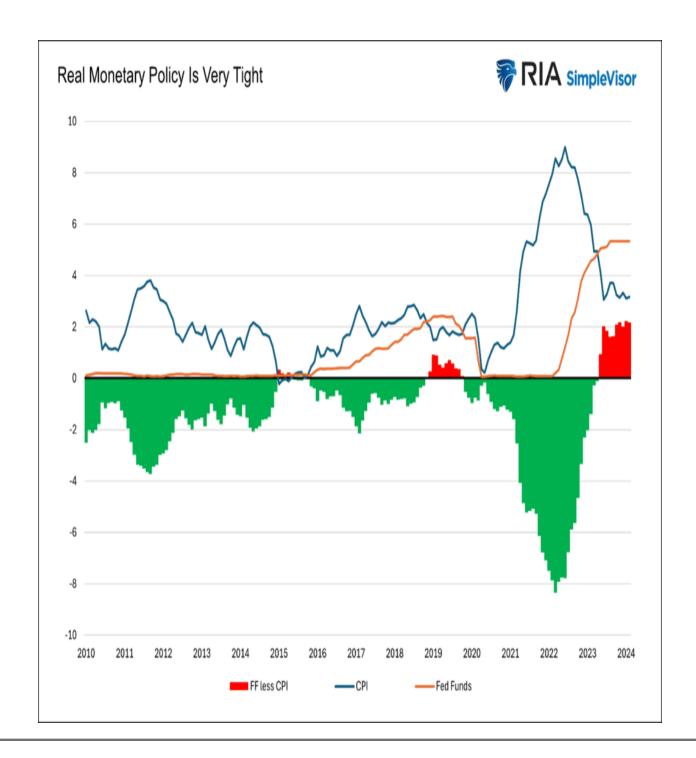

State Street also believes that even with inflation running higher than normal, the current level of Fed Funds is too restrictive. As we share below, real Fed Funds are 2% above inflation, which is by far the most restrictive policy we have seen in fifteen years. Lastly, State Street believes the Fed does not want its actions to be seen as politically motivated. Per the article: ? Obviously, the Fed will say they are not political, but there will be a lot of scrutiny, and they won?t want to be active in that window right around the election.?