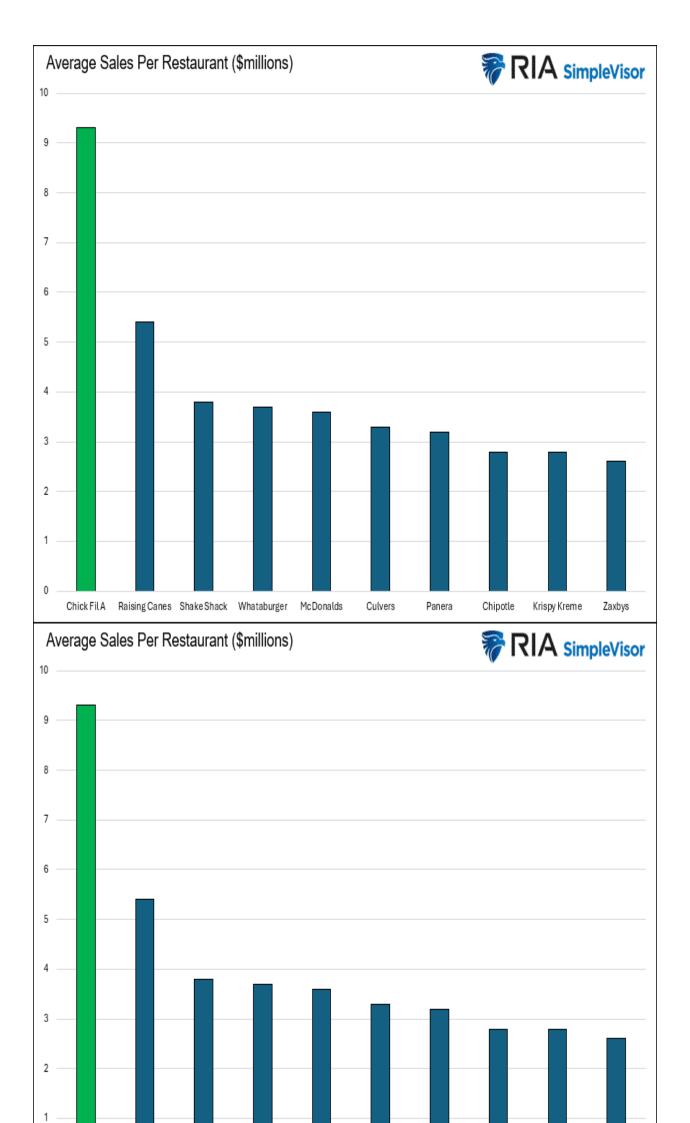

# State Street Has A Unique View On Fed Cuts

There?s a lot to suggest that this is still a very fragile recovery despite the fact it continues to look resilient on the surface. -State Street CIO Lori Heinel