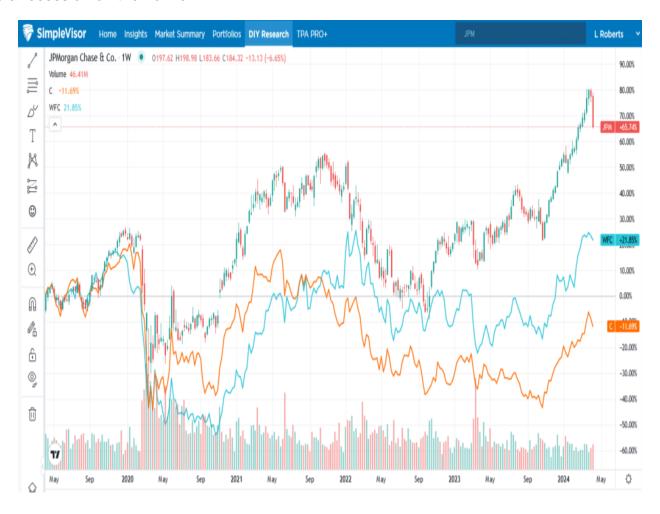

JPM, C, and WFC reported paying depositors higher interest rates to retain their accounts. The consequence is a compression of their net interest income (NII), which weighs on the bank?s earnings. JPM, for instance, guided this coming year?s NII lower, blaming ?deposit margin compression and lower deposit balances.? In layman?s terms, their current and future profit margins are shrinking. With banks less financially incentivized to lend to consumers and businesses, debt-driven economic growth will be less than it might have been had the banks been able to keep deposit rates lower. The inverted yield curve also pressures the bank?s NII and its earnings.

The second important macroeconomic takeaway is that bank loan loss reserves were mainly left unchanged. For example, JPM released \$72 million in reserves, while WFC lowered its credit loss provision. This is an optimistic signal from the banks that they do not expect loan losses to increase in the coming quarters. Ergo, we can infer from the big bank?s earnings reports that they do not see a recession on the horizon.