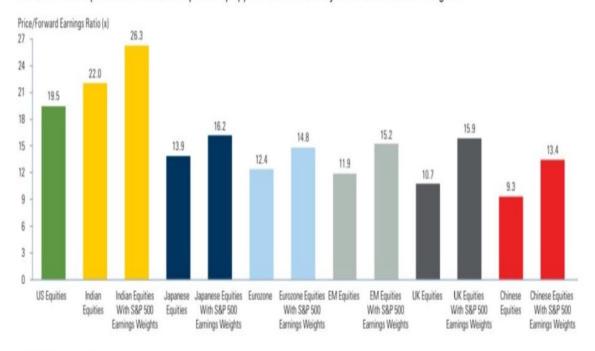

ifferent from that of the S&P 500. For instance, the Japanese Nikkei stock index has an approximate 24% weighting to the technology sector, while the S&P 500 has a 30% weighting. Given that valuations are much higher for technology companies in aggregate than other industries, differences in composition, even if minor, can have a big difference.

The graph below from the Investment Strategy Group compares the valuations as they are reported and when adjusted for the S&P 500 weights. Based on the adjusted valuations, the S&P 500 is still richer than the other indexes, but not nearly as much as their unadjusted valuations would lead us to believe.

## Exhibit 41: Price-to-Forward Earnings Ratio

EM and EAFE equities are not as cheap as they appear to be when adjusted for US sector weights.



Data as of December 31, 2023. Source: Investment Strategy Group, FactSet.

## **Exhibit 41: Price-to-Forward Earnings Ratio**

EM and EAFE equities are not as cheap as they appear to be when adjusted for US sector weights.



Data as of December 31, 2023. Source: Investment Strategy Group, FactSet.

### Tweet of the Day



The Japanese Yen closed at its lowest level since 1990 against the US Dollar, losing more than 50% of its value from the 2011 peak. \$JPYUSD





The Japanese Yen closed at its lowest level since 1990 against the US Dollar, losing more than 50% of its value from the 2011 peak. \$JPYUSD



?Want to have better long-term success in managing your portfolio? Here are our <u>15-trading rules</u> for managing market risks.?

Please <u>subscribe to the daily commentary</u> to