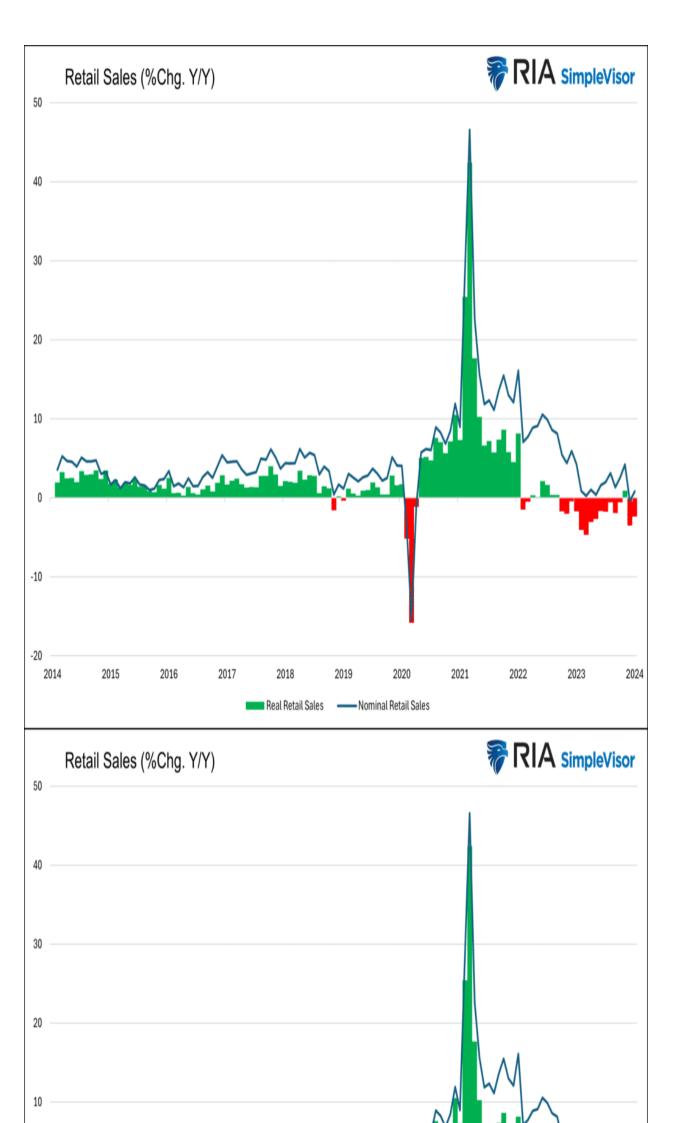

# **Bank Earnings Paint A Mixed Economic Picture**

From a macroeconomic perspective, Friday?s bank earnings reports provide two important pieces of information. As we detail below, their profit margins are shrinking, and their economic outlook remains favorable.

JPM, C, and WFC reported paying depositors higher interest rates to retain their accounts. The consequence is a compression of their net interest income (NII), which weighs on the bank?s earnings. JPM, for instance, guided this coming year?s NII lower, blaming ?deposit margin compression and lower deposit balances.? In layman?s terms, their current and future profit margins are shrinking. With banks less financially incentivized to lend to consumers and businesses, debt-driven economic growth will be less than it might have been had the banks been able to keep deposit rates lower. The inverted yield curve also pressures the bank?s NII and its earnings.

The second important macroeconomic takeaway is that bank loan loss reserves were mainly left unchanged. For example, JPM released \$72 million in reserves, while WFC lowered its credit loss provision. This is an optimistic signal from the banks that they do not expect loan losses to increase in the coming quarters. Ergo, we can infer from the big bank?s earnings reports that they do not see a recession on the horizon.