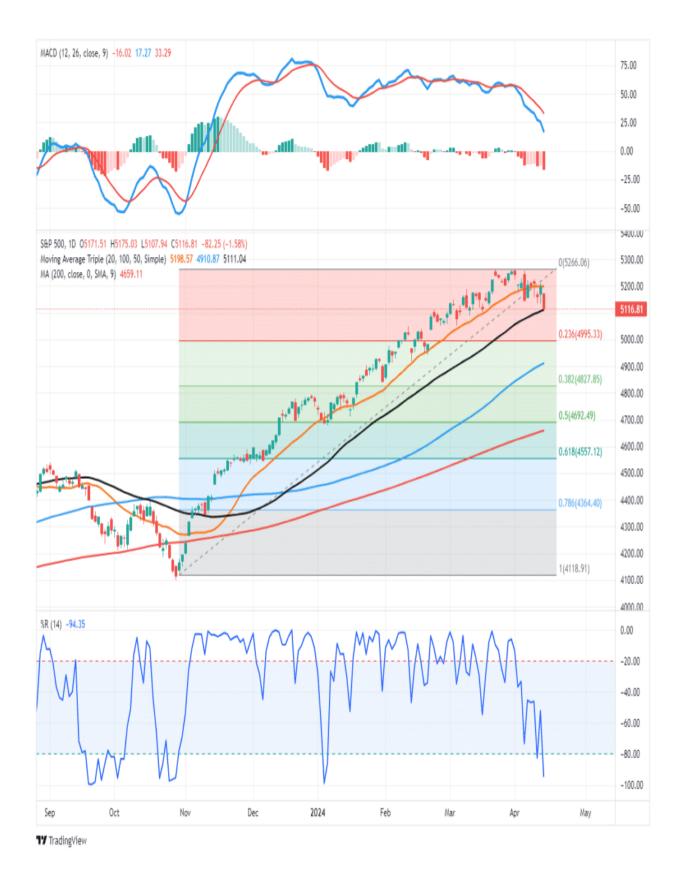

ly noted, just because the market breaks the 20-DMA does not mean we must take immediate action. What we need to see is a confirmation of that break with either a failed retest of previous support or a further decline. If the market is lower on Monday and takes out Thursday?s low, as shown, this would confirm the break of support and suggest lower prices. The 50-DMA will quickly become the next significant support level.?

As shown, the market broke below the previous Thursday?s low on Friday after failing a retest of the previous support at the 20-DMA. This turns the previous 20-DMA into resistance and makes the 50-DMA key support over the next few days. (Note: If the market makes a confirmed break of the 50-DMA, the 100- and 200-DMAs become the next logical targets.)



17 Trading View



The market is oversold enough for a bounce early next week that investors should use to make further adjustments to portfolio allocations. **Crucially, this signal DOES NOT mean to ?sell everything and go to cash.?** 

The confirmed break of support suggests reviewing portfolio allocations and taking profits in well-performing positions. However, while some stocks have only begun to correct from previously overbought conditions, many have already corrected by 10% or more over the last few weeks. Those companies may see inflows as a rotation trade in the market occurs.

In other words, as is always the case, be careful *?throwing the baby out with the bathwater.?*Opportunities to acquire better-priced companies always exist, even during a corrective process.



#### The Week Ahead

This m