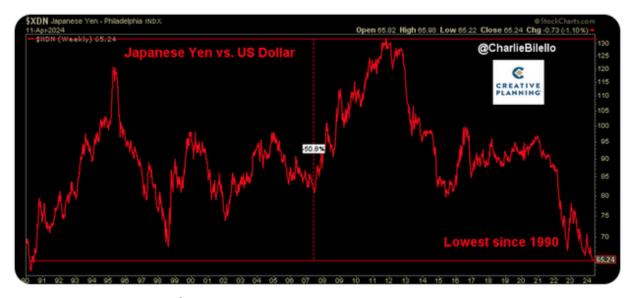

e S&P 500 weights. Based on the adjusted valuations, the S&P 500 is still richer than the other indexes, but not nearly as much as their unadjusted valuations would lead us to believe.

## Exhibit 41: Price-to-Forward Earnings Ratio

EM and EAFE equities are not as cheap as they appear to be when adjusted for US sector weights.



Data as of December 31, 2023. Source: Investment Strategy Group, FactSet.

## **Exhibit 41: Price-to-Forward Earnings Ratio**

EM and EAFE equities are not as cheap as they appear to be when adjusted for US sector weights.



Data as of December 31, 2023. Source: Investment Strategy Group, FactSet.

### Tweet of the Day



The Japanese Yen closed at its lowest level since 1990 against the US Dollar, losing more than 50% of its value from the 2011 peak. \$JPYUSD





The Japanese Yen closed at its lowest level since 1990 against the US Dollar, losing more than 50% of its value from the 2011 peak. \$JPYUSD



?Want to have better long-term success in managing your portfolio? Here are our <u>15-trading rules</u> for managing market risks.?

Please <u>subscribe to the daily commentary</u> to receive these updates every morning before the opening bell.

If you found this blog useful, please send it to someone else, share it on social media, or contact us to set up a meeting.

Post Views: 3

2024/04/15

> Back to All Posts