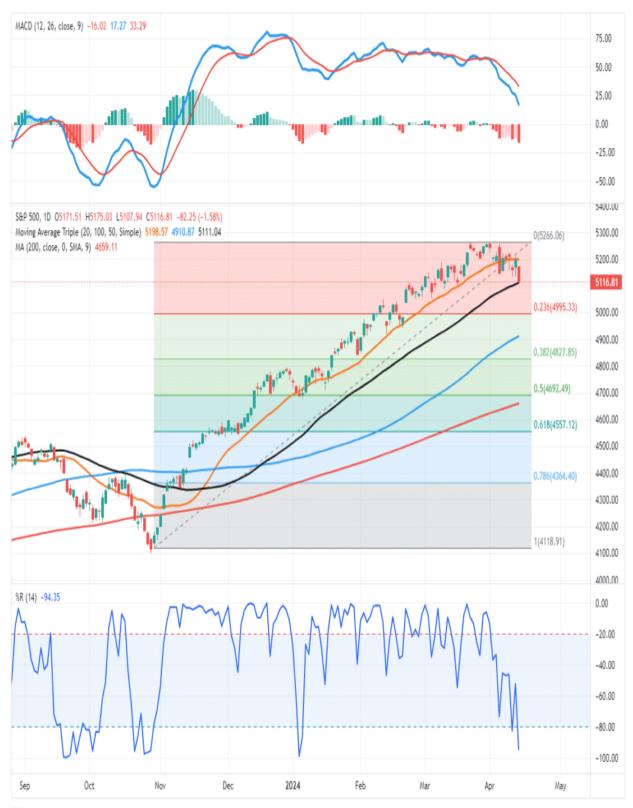

ver, as we previously noted, just because the market breaks the 20-DMA does not mean we must take immediate action. What we need to see is a confirmation of that break with either a failed retest of previous support or a further decline. If the market is lower on Monday and takes out Thursday?s low, as shown, this would confirm the break of support and suggest lower prices. The 50-DMA will quickly become the next significant support level.?

As shown, the market broke below the previous Thursday?s low on Friday after failing a retest of the previous support at the 20-DMA. This turns the previous 20-DMA into resistance and makes the 50-DMA key support over the next few days. (Note: If the market makes a confirmed break of the 50-DMA, the 100- and 200-DMAs become the next logical targets.)



17 Trading View



The market is oversold enough for a bounce early next week that investors should use to make further adjustments to portfolio allocations. **Crucially, this signal DOES NOT mean to ?sell everything and go to cash.?** 

The confirmed break of support suggests reviewing portfolio allocations and taking profits in well-performing positions. However, while some stocks have only begun to correct from previously overbought conditions, many have already corrected by 10% or more over the last few weeks. Those companies may see inflows as a rotation trade in the market occurs.

In other words, as is always the case, be careful *?throwing the baby out with the bathwater.?*Opportunities to acquire better-priced companies always exist, even during a corrective process.



#### The