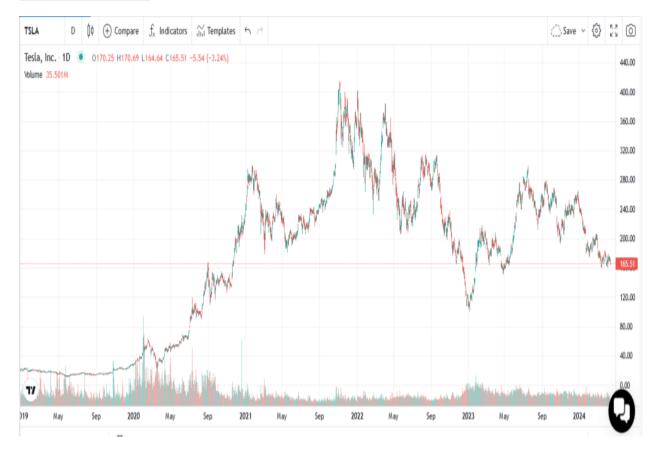

# **Tesla Cuts 15k Jobs As EVs Fall Out Of Favor**

In our article <u>Is Toyota The Next Tesla</u>, we discuss recent trends in the automobile industry. In particular, EV sales growth has been declining as hybrid vehicles become more popular, and concerns specific to EVs are growing. With more competitors in the EV market and new hybrid models hitting the market, Tesla?s market share of total auto sales is at risk. In fact, its sales declined in the first quarter. To counteract the trend toward lower growth, Tesla has made some sacrifices. For starters, Tesla cut prices. Per Cox Automotive, ?*Tesla?s average transaction price was \$52,315 in Q1, down roughly 13.5% year over year. However, lower prices did not generate higher volume*.?

Since lower prices amid growing competition and waning demand aren?t spurring sales, Tesla announced it would cut 15,000 jobs or about 10% of its staff on Monday. As we wrote in our aforementioned article, EVs will gain market share but not likely at the pace they have, barring new technology. The Tesla job cuts and weakening sales greatly impact the producers of the metals used to make EVs. Consider the quote below from the Wall Street Journal.