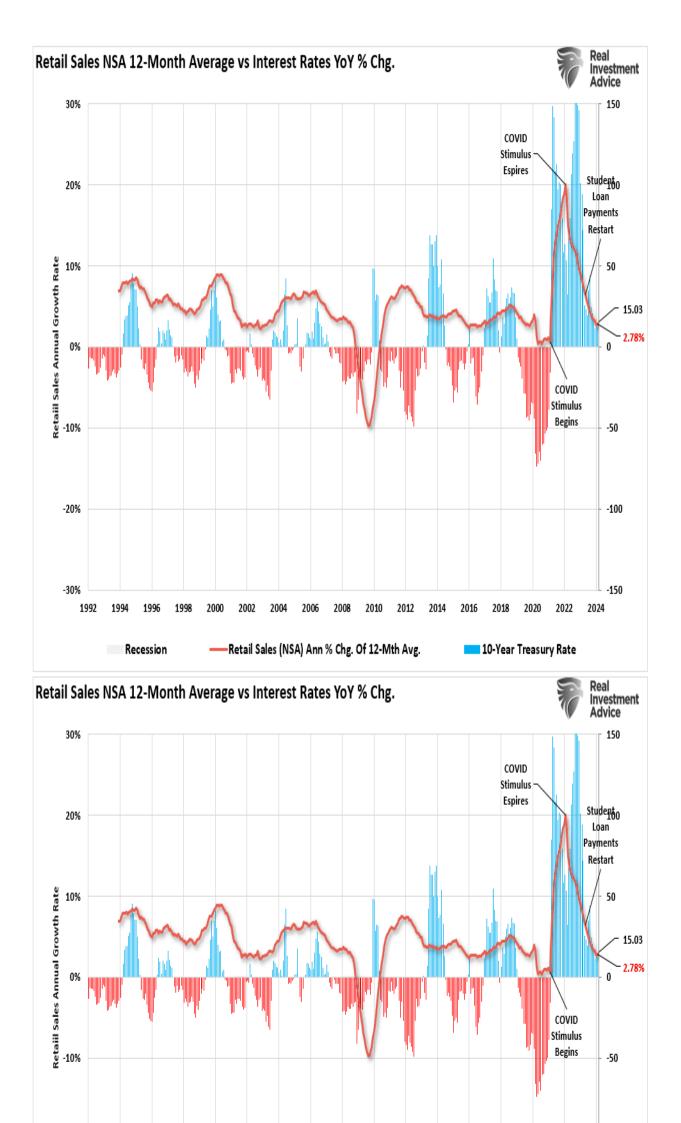

il sales remain weak, and this is on a nominal basis, which is crucial as it means consumers are paying more for the same amount of goods.



Furthermore, the 12-month average of the non-seasonally adjusted spending data should be examined, removing all the seasonal adjustments and manipulations. We find that retail sales growth is substantially weaker than reported. Given that the reported numbers follow the unadjusted average, we will likely see weaker sales numbers heading into summer.



Notably, if retail sales slow down as they appear, interest rates will continue to follow. The chart below compares the 12-month average of retail sales to the annual change in interest rates. Over the months ahead, as retail sales and the overall economy continue to slow, interest rates will follow.



While interest rates are rising due to speculative market actions, the sustainability of higher rates is problematic for consumers and a heavily indebted economy.



#### **Industrial Metals Rally On Russian Sanctions**

In further efforts to reduce Russia?s sources of military funding, the U.S. and British governments are banning Russian exports of nickel, aluminum, and copper. Further, the Chicago Mercantile Exchange (CME) and London Metal Exchange (LME) will make deliveries of the three metals produced by Russia ineligible for futures contracts. For context, Russia accounts for about 5% of the production of all three metals. On the margin, the ban may further add to price pressures. But keep in mind the markets for these metals are global. Therefore, China will buy more metals from Ru