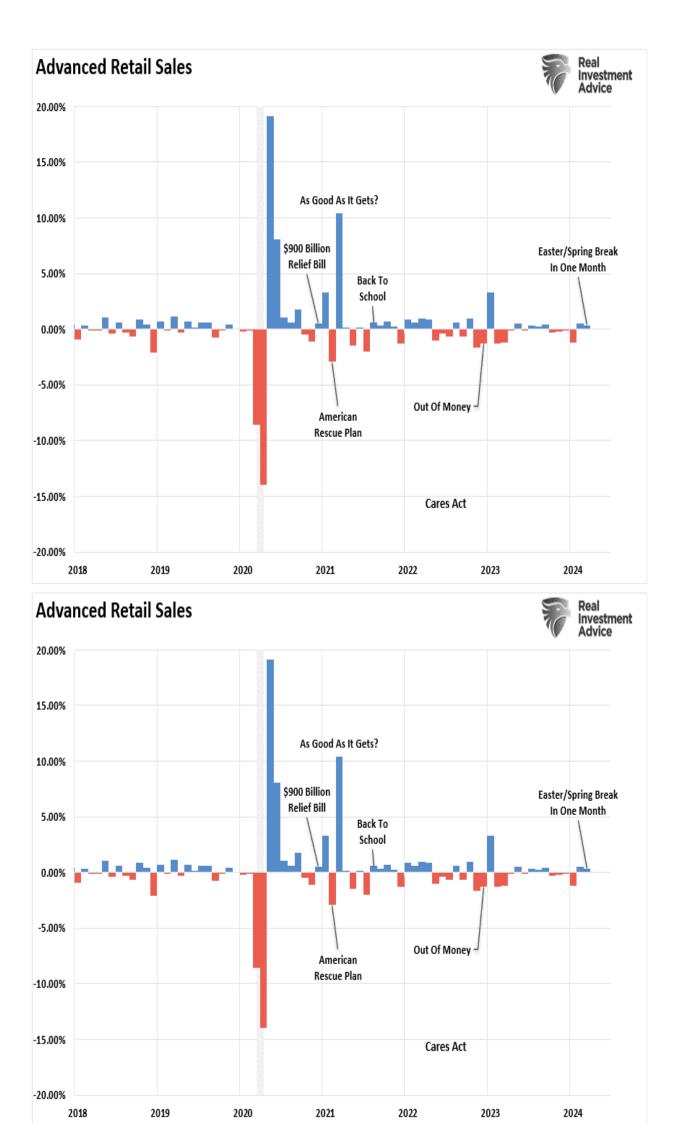

1% |  |

## Market Trading Update

As <u>discussed yesterday</u>, the market is sitting on support at the 50-DMA and is oversold. Yesterday morning, the market opened up decently strong on cooling tensions between Iran and Israel, and stronger than expected retail sales data suggesting the consumer remains strong. However, it didn?t take long for the market to see through the sales data and realize that while sales were strong, it included Spring Break and Easter. Of course, both events require travel, hotels, food, and clothing. It is quite likely April will be substantially weaker as a payback for the pull-forward of spending in March. As shown, retail sales remain weak, and this is on a nominal basis, which is crucial as it means consumers are paying more for the same amount of goods.



Furthermore, the 12-month average of the non-seasonally adjusted spending data should be examined, removing all the seasonal adjustments and manipulations. We find that retail sales growth is substantially weaker than reported. Given that the reported numbers follow the unadjusted average, we will likely see weaker sales numbers heading into summer.



Notably, if retail sales slow down as they appear, interest rates will continue to follow. The chart below compares the 12-month average of retail sales to the annual change in interest rates. Over the months ahead, as retail sales and the overall economy continue to slow, interest rates will follow.



While interest rates are rising due to speculative market actions, the sustainability of higher rates is problematic for consumers and a h