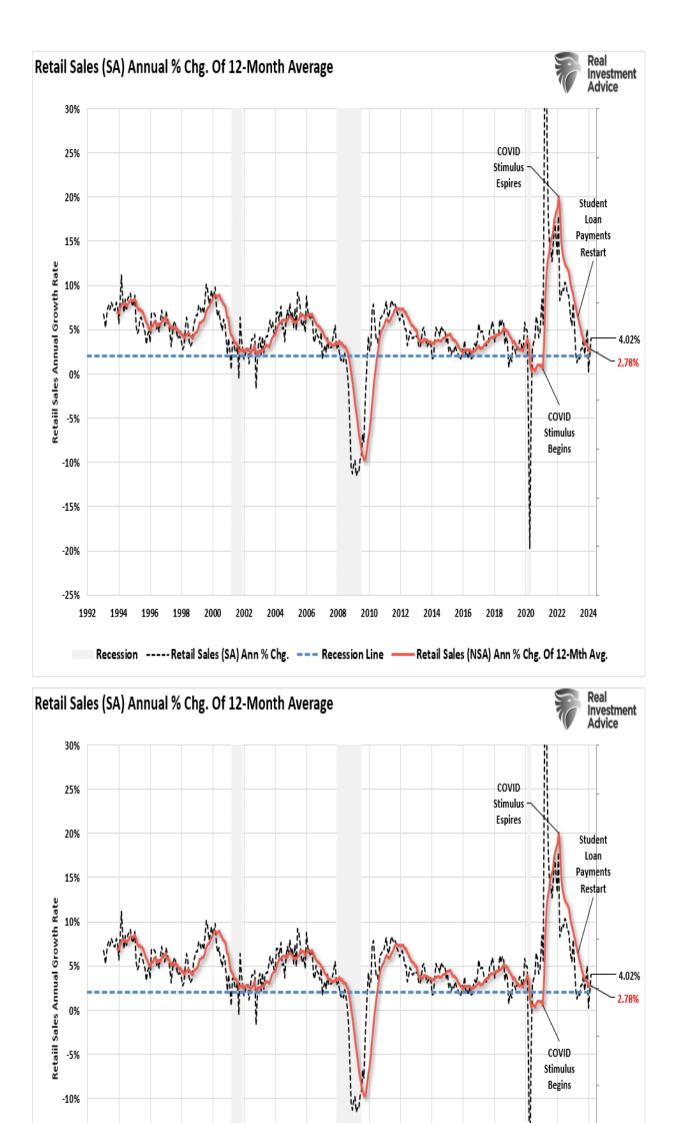

rket to see through the sales data and realize that while sales were strong, it included Spring Break and Easter. Of course, both events require travel, hotels, food, and clothing. It is quite likely April will be substantially weaker as a payback for the pull-forward of spending in March. As shown, retail sales remain weak, and this is on a nominal basis, which is crucial as it means consumers are paying more for the same amount of goods.



Furthermore, the 12-month average of the non-seasonally adjusted spending data should be examined, removing all the seasonal adjustments and manipulations. We find that retail sales growth is substantially weaker than reported. Given that the reported numbers follow the unadjusted average, we will likely see weaker sales numbers heading into summer.



Notably, if retail sales slow down as they appear, interest rates will continue to follow. The chart below compares the 12-month average of retail sales to the annual change in interest rates. Over the months ahead, as retail sales and the overall economy continue to slow, interest rates will follow.



While interest rates are rising due to speculative market actions, the sustainability of higher rates is problematic for consumers and a heavily indebted economy.



#### **Industrial Metals Rally On Russian Sanctions**

In further efforts to reduce Russia?s sources of military funding, the U.S. and British governments are banning Russian exports of nickel, aluminum, and copper. Further, the Chicago Mercantile Exchange (CME) and London Metal Exchange (LME) will make deliveries of the thre