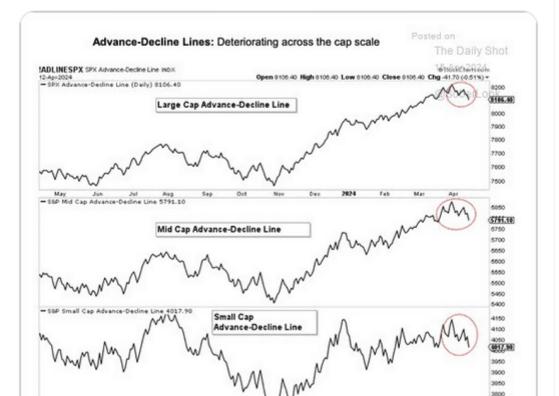

# **Tesla Cuts 15k Jobs As EVs Fall Out Of Favor**

In our article <u>Is Toyota The Next Tesla</u>, we discuss recent trends in the automobile industry. In particular, EV sales growth has been declining as hybrid vehicles become more popular, and concerns specific to EVs are growing. With more competitors in the EV market and new hybrid models hitting the market, Tesla?s market share of total auto sales is at risk. In fact, its sales declined in the first quarter. To counteract the trend toward lower growth, Tesla has made some sacrifices. For starters, Tesla cut prices. Per Cox Automotive, ?*Tesla?s average transaction price was \$52,315 in Q1, down roughly 13.5% year over year. However, lower prices did not generate higher volume*.?

Since lower prices amid growing competition and waning demand aren?t spurring sales, Tesla announced it would cut 15,000 jobs or about 10% of its staff on Monday. As we wrote in our aforementioned article, EVs will gain market share but not likely at the pace they have, barring new technology. The Tesla job cuts and weakening sales greatly impact the producers of the metals used to make EVs. Consider the quote below from the Wall Street Journal.

Producers of lithium and nickel, which are used in lithium-ion batteries for EVs, have been stalling projects and closing mines to save cash after a painfully quick fall in commodity prices. Prices of lithium are down as much as 90% since the start of last year, while the price of nickel has roughly halved- The Boom In Battery Metals For EVs Is Turning To Bust