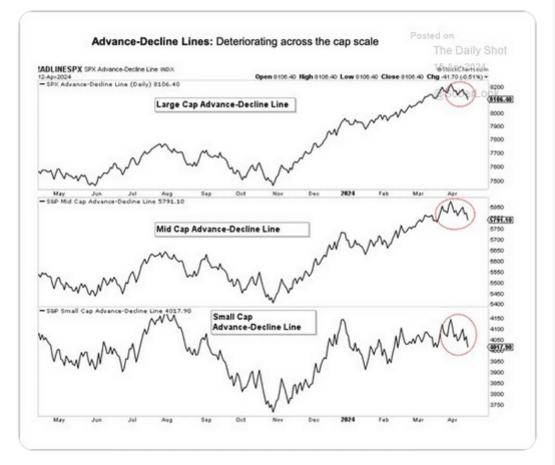

# **Tesla Cuts 15k Jobs As EVs Fall Out Of Favor**

In our article <u>Is Toyota The Next Tesla</u>, we discuss recent trends in the automobile industry. In particular, EV sales growth has been declining as hybrid vehicles become more popular, and concerns specific to EVs are growing. With more competitors in the EV market and new hybrid models hitting the market, Tesla?s market share of total auto sales is at risk. In fact, its sales declined in the first quarter. To counteract the trend toward lower growth, Tesla has made some sacrifices. For starters, Tesla cut prices. Per Cox Automotive, ?*Tesla?s average transaction price was \$52,315 in Q1, down roughly 13.5% year over year. However, lower prices did not generate higher volume*.?

Since lower prices amid growing competition and waning demand aren?t spurring sales, Tesla announced it would cut 15,000 jobs or about 10% of its staff on Monday. As we wrote in our aforementioned article, EVs will gain market share but not likely at the pace they have, barring new technology. The Tesla job cuts and weakening sales greatly impact the producers of the metals used to make EVs. Consider the quote below from the Wall Street Journal.

Producers of lithium and nickel, which are used in lithium-ion batteries for EVs, have been stalling projects and closing mines to save cash after a painfully quick fall in commodity prices. Prices of lithium are down as much as 90% since the start of last year, while the price of nickel has roughly halved- The Boom In Battery Metals For EVs Is Turning To Bust